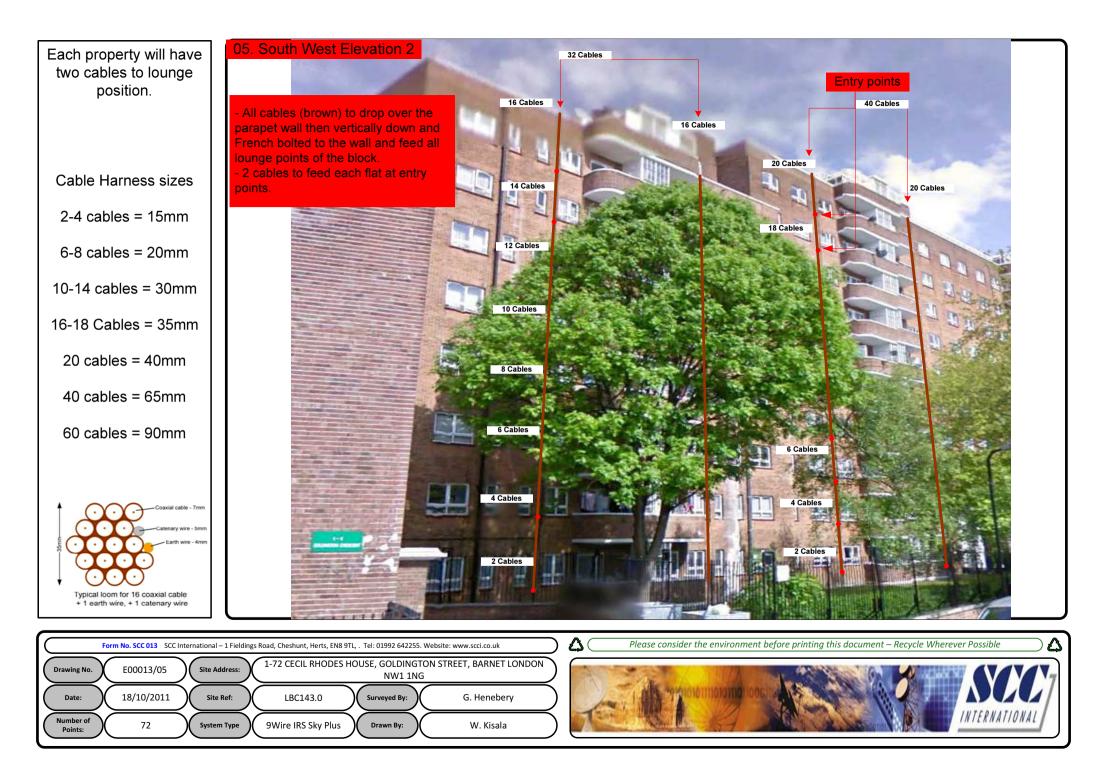

3                            | Description of cable routes, colour and loom sizes per flats at entry points for each drops |
| E00013/07      | Roof Elevation                                    | Description and location of the antenna, dishes and main cabinet + mounting                 |
| E00013/08      | Cable Routes                                      | Description of cable routes and loom per drops                                              |
| E00013/09      | Existing Equipments                               | View and location of existing equipment on site                                             |
| E00013/10      | Antenna, Dish Sizes &<br>Typical Mounting Heights | Antenna and Dishes description, mounting, position, height and measurements.                |