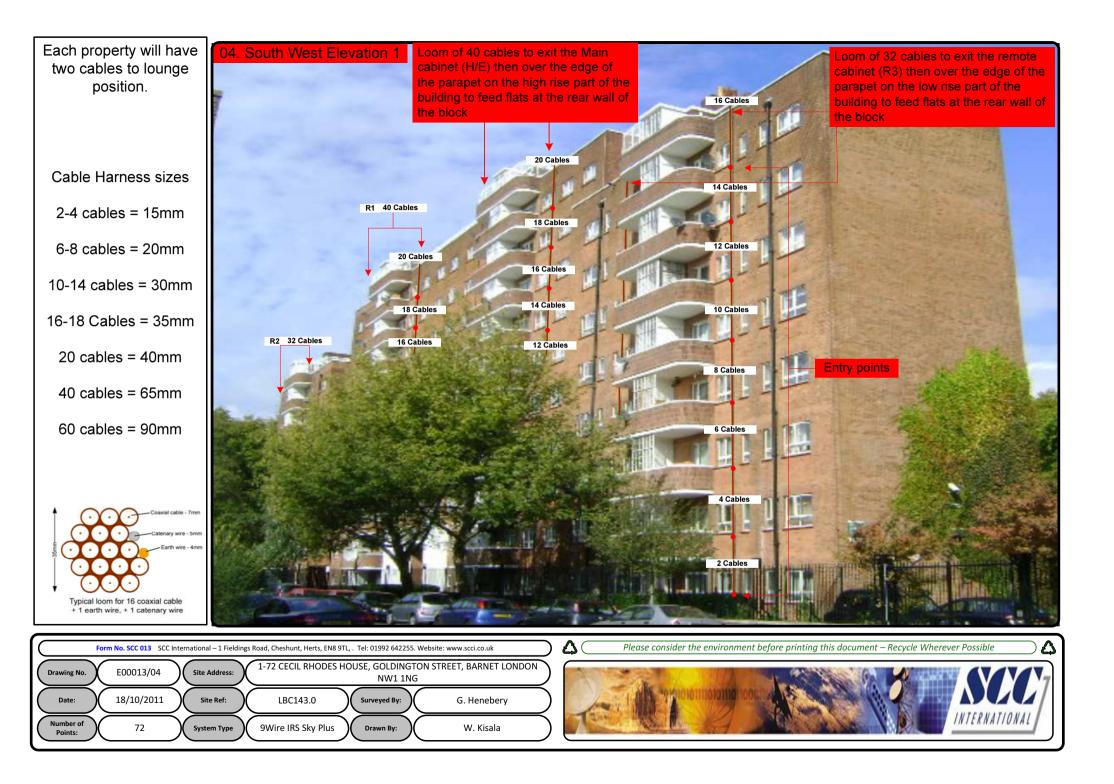

n 3                            | Description of cable routes, colour and loom sizes per flats at entry points for each drops |
| E00013/07      | Roof Elevation                                    | Description and location of the antenna, dishes and main cabinet + mounting                 |
| E00013/08      | Cable Routes                                      | Description of cable routes and loom per drops                                              |
| E00013/09      | Existing Equipments                               | View and location of existing equipment on site                                             |
| E00013/10      | Antenna, Dish Sizes &<br>Typical Mounting Heights | Antenna and Dishes description, mounting, position, height and measurements.                |