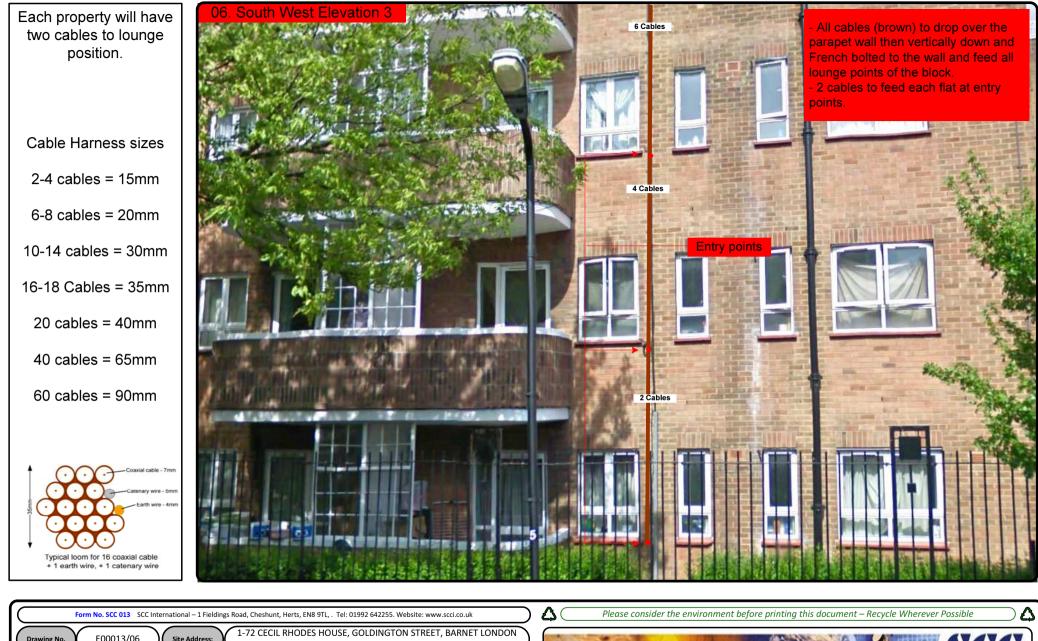

| Description of cable routes, colour and loom sizes per flats at entry points for each drops |
| E00013/07      | Roof Elevation                                    | Description and location of the antenna, dishes and main cabinet + mounting                 |
| E00013/08      | Cable Routes                                      | Description of cable routes and loom per drops                                              |
| E00013/09      | Existing Equipments                               | View and location of existing equipment on site                                             |
| E00013/10      | Antenna, Dish Sizes &<br>Typical Mounting Heights | Antenna and Dishes description, mounting, position, height and measurements.                |