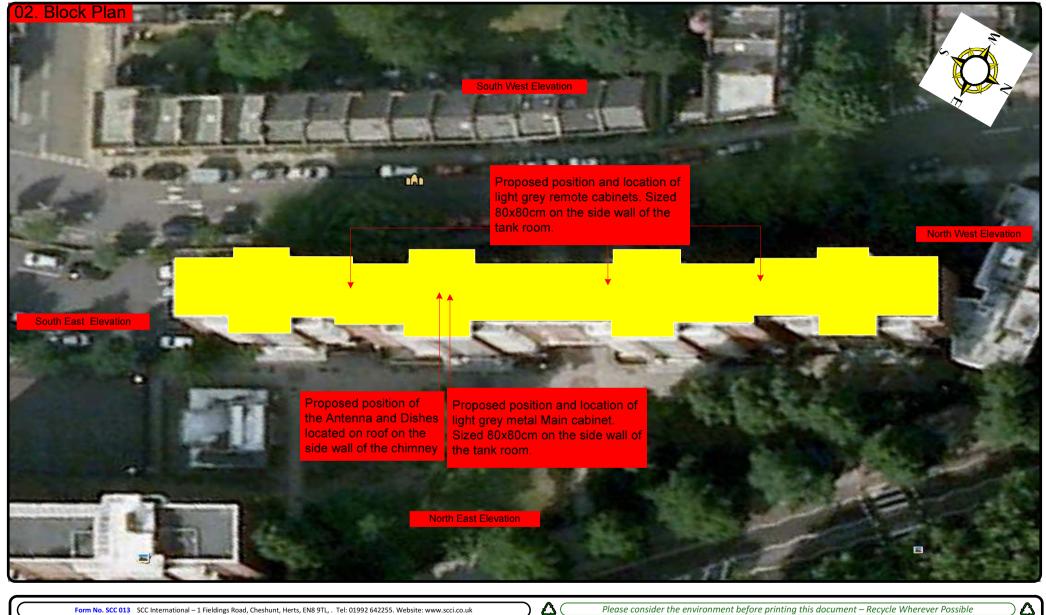

## 00. INDEX

| Drawing Number | Drawing Title                                     | Description                                                                                 |
|----------------|---------------------------------------------------|---------------------------------------------------------------------------------------------|
| E00013/00      | Index                                             | Index of Drawings.                                                                          |
| E00013/01      | Location Plan                                     | Scale 1:1250 at A4.                                                                         |
| E00013/02      | Block Plan                                        | Photo of Site from above.                                                                   |
| E00013/03      | Roof Plan                                         | Drawing of block from above, showing equipment positions.                                   |
| E00013/04      | South West Elevation 1                            | Description of cable routes, colour and loom sizes per flats at entry points for each drops |
| E00013/05      | South West Elevation 2                            | Description of cable routes, colour and loom sizes per flats at entry points for each drops |
| E00013/06      | South West Elevation 3                            | Description of cable routes, colour and loom sizes per flats at entry points for each drops |
| E00013/07      | Roof Elevation                                    | Description and location of the antenna, dishes and main cabinet + mounting                 |
| E00013/08      | Cable Routes                                      | Description of cable routes and loom per drops                                              |
| E00013/09      | Existing Equipments                               | View and location of existing equipment on site                                             |
| E00013/10      | Antenna, Dish Sizes &<br>Typical Mounting Heights | Antenna and Dishes description, mounting, position, height and measurements.                |