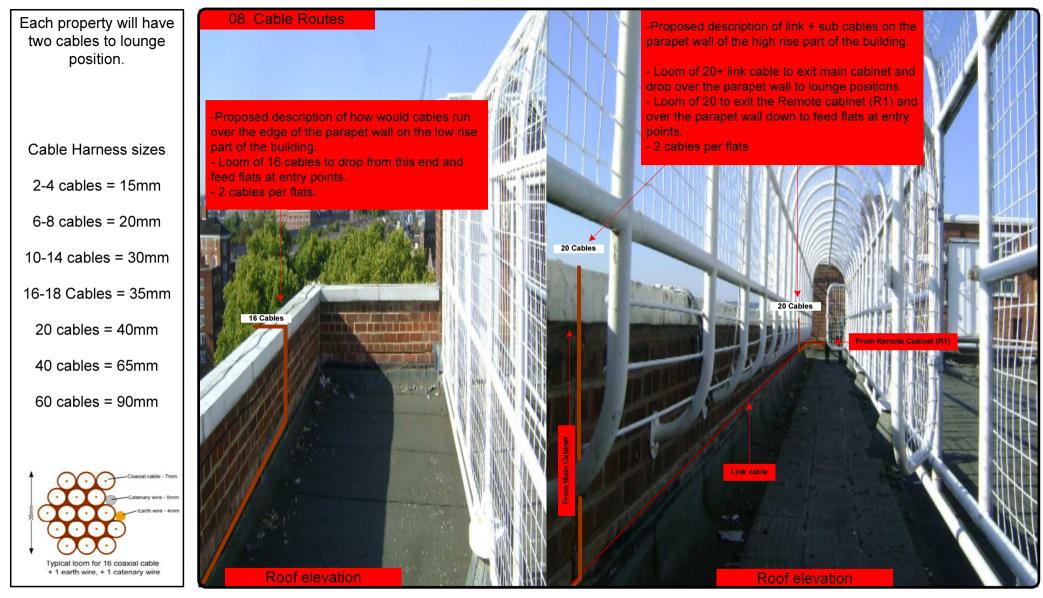

## 00. INDEX

| Drawing Number | Drawing Title                                     | Description                                                                                 |
|----------------|---------------------------------------------------|---------------------------------------------------------------------------------------------|
| E00013/00      | Index                                             | Index of Drawings.                                                                          |
| E00013/01      | Location Plan                                     | Scale 1:1250 at A4.                                                                         |
| E00013/02      | Block Plan                                        | Photo of Site from above.                                                                   |
| E00013/03      | Roof Plan                                         | Drawing of block from above, showing equipment positions.                                   |
| E00013/04      | South West Elevation 1                            | Description of cable routes, colour and loom sizes per flats at entry points for each drops |
| E00013/05      | South West Elevation 2                            | Description of cable routes, colour and loom sizes per flats at entry points for each drops |
| E00013/06      | South West Elevation 3                            | Description of cable routes, colour and loom sizes per flats at entry points for each drops |
| E00013/07      | Roof Elevation                                    | Description and location of the antenna, dishes and main cabinet + mounting                 |
| E00013/08      | Cable Routes                                      | Description of cable routes and loom per drops                                              |
| E00013/09      | Existing Equipments                               | View and location of existing equipment on site                                             |
| E00013/10      | Antenna, Dish Sizes &<br>Typical Mounting Heights | Antenna and Dishes description, mounting, position, height and measurements.                |