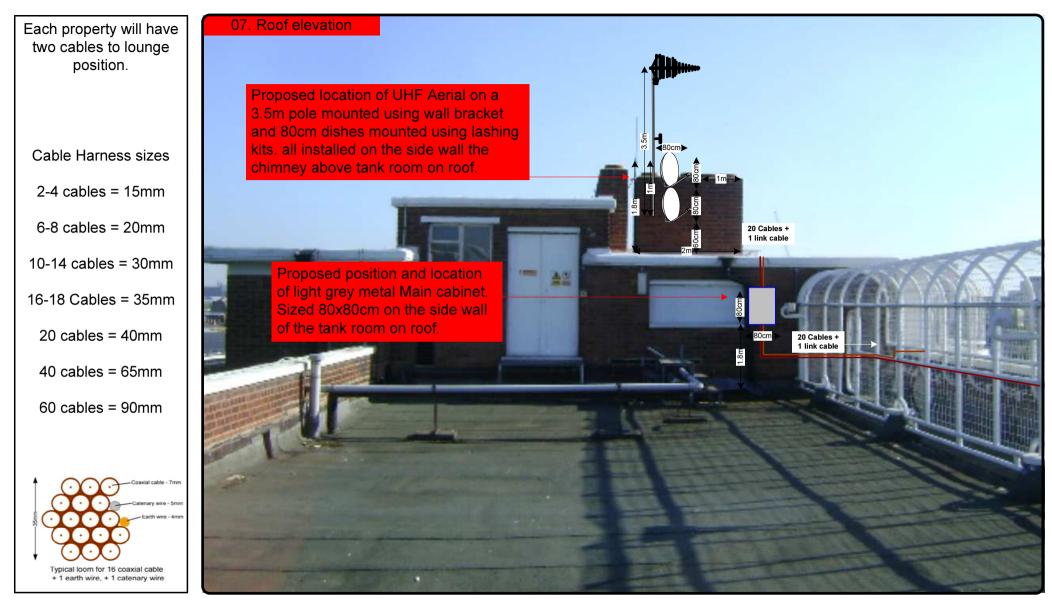

## 00. INDEX

| Drawing Number | Drawing Title                                     | Description                                                                                 |
|----------------|---------------------------------------------------|---------------------------------------------------------------------------------------------|
| E00013/00      | Index                                             | Index of Drawings.                                                                          |
| E00013/01      | Location Plan                                     | Scale 1:1250 at A4.                                                                         |
| E00013/02      | Block Plan                                        | Photo of Site from above.                                                                   |
| E00013/03      | Roof Plan                                         | Drawing of block from above, showing equipment positions.                                   |
| E00013/04      | South West Elevation 1                            | Description of cable routes, colour and loom sizes per flats at entry points for each drops |
| E00013/05      | South West Elevation 2                            | Description of cable routes, colour and loom sizes per flats at entry points for each drops |
| E00013/06      | South West Elevation 3                            | Description of cable routes, colour and loom sizes per flats at entry points for each drops |
| E00013/07      | Roof Elevation                                    | Description and location of the antenna, dishes and main cabinet + mounting                 |
| E00013/08      | Cable Routes                                      | Description of cable routes and loom per drops                                              |
| E00013/09      | Existing Equipments                               | View and location of existing equipment on site                                             |
| E00013/10      | Antenna, Dish Sizes &<br>Typical Mounting Heights | Antenna and Dishes description, mounting, position, height and measurements.                |