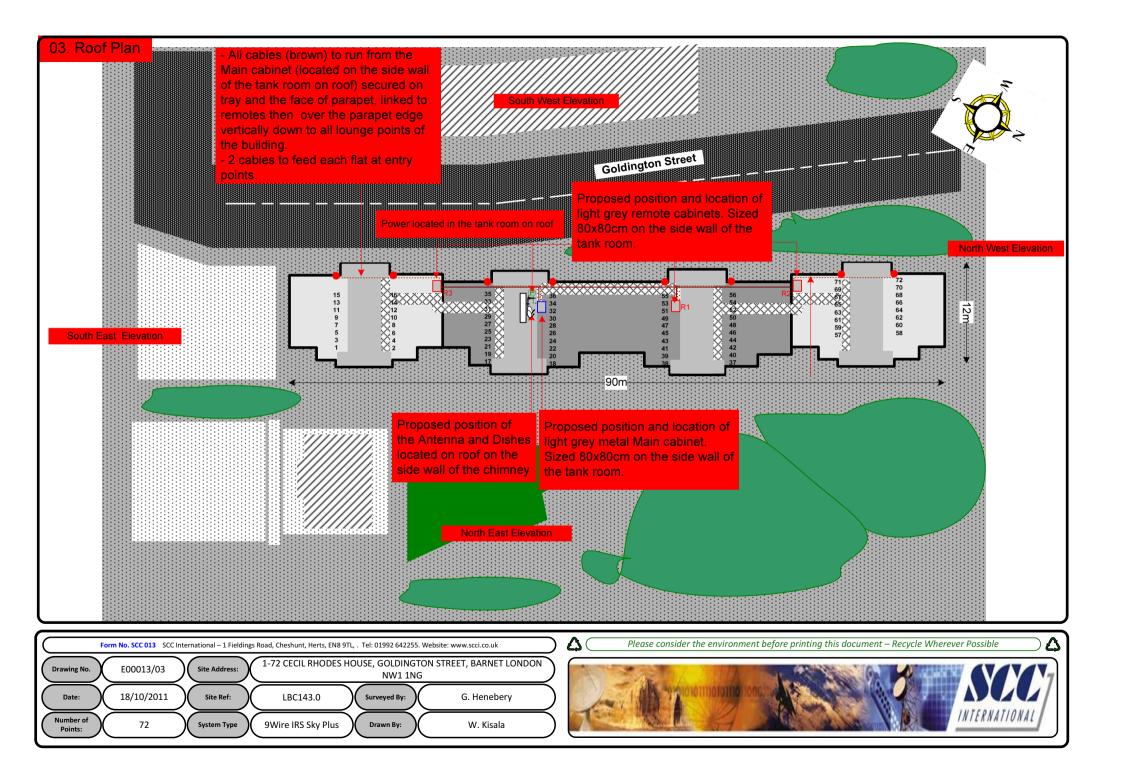

## 00. INDEX

| Drawing Number | Drawing Title                                     | Description                                                                                 |
|----------------|---------------------------------------------------|---------------------------------------------------------------------------------------------|
| E00013/00      | Index                                             | Index of Drawings.                                                                          |
| E00013/01      | Location Plan                                     | Scale 1:1250 at A4.                                                                         |
| E00013/02      | Block Plan                                        | Photo of Site from above.                                                                   |
| E00013/03      | Roof Plan                                         | Drawing of block from above, showing equipment positions.                                   |
| E00013/04      | South West Elevation 1                            | Description of cable routes, colour and loom sizes per flats at entry points for each drops |
| E00013/05      | South West Elevation 2                            | Description of cable routes, colour and loom sizes per flats at entry points for each drops |
| E00013/06      | South West Elevation 3                            | Description of cable routes, colour and loom sizes per flats at entry points for each drops |
| E00013/07      | Roof Elevation                                    | Description and location of the antenna, dishes and main cabinet + mounting                 |
| E00013/08      | Cable Routes                                      | Description of cable routes and loom per drops                                              |
| E00013/09      | Existing Equipments                               | View and location of existing equipment on site                                             |
| E00013/10      | Antenna, Dish Sizes &<br>Typical Mounting Heights | Antenna and Dishes description, mounting, position, height and measurements.                |