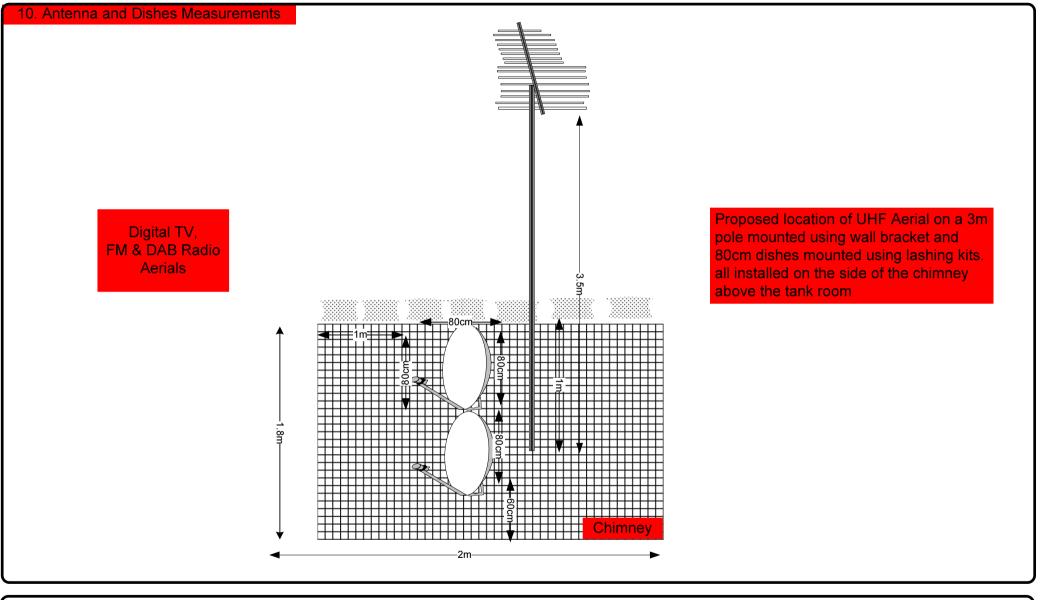

## 00. INDEX

| Drawing Number | Drawing Title                                     | Description                                                                                 |
|----------------|---------------------------------------------------|---------------------------------------------------------------------------------------------|
| E00013/00      | Index                                             | Index of Drawings.                                                                          |
| E00013/01      | Location Plan                                     | Scale 1:1250 at A4.                                                                         |
| E00013/02      | Block Plan                                        | Photo of Site from above.                                                                   |
| E00013/03      | Roof Plan                                         | Drawing of block from above, showing equipment positions.                                   |
| E00013/04      | South West Elevation 1                            | Description of cable routes, colour and loom sizes per flats at entry points for each drops |
| E00013/05      | South West Elevation 2                            | Description of cable routes, colour and loom sizes per flats at entry points for each drops |
| E00013/06      | South West Elevation 3                            | Description of cable routes, colour and loom sizes per flats at entry points for each drops |
| E00013/07      | Roof Elevation                                    | Description and location of the antenna, dishes and main cabinet + mounting                 |
| E00013/08      | Cable Routes                                      | Description of cable routes and loom per drops                                              |
| E00013/09      | Existing Equipments                               | View and location of existing equipment on site                                             |
| E00013/10      | Antenna, Dish Sizes &<br>Typical Mounting Heights | Antenna and Dishes description, mounting, position, height and measurements.                |