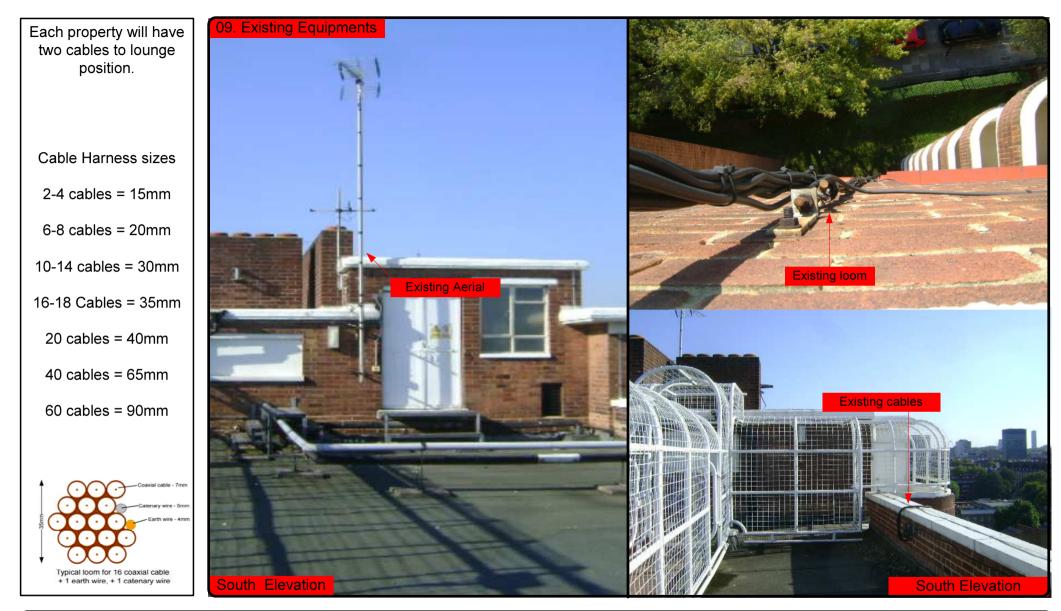

## 00. INDEX

| Drawing Number | Drawing Title                                     | Description                                                                                 |
|----------------|---------------------------------------------------|---------------------------------------------------------------------------------------------|
| E00013/00      | Index                                             | Index of Drawings.                                                                          |
| E00013/01      | Location Plan                                     | Scale 1:1250 at A4.                                                                         |
| E00013/02      | Block Plan                                        | Photo of Site from above.                                                                   |
| E00013/03      | Roof Plan                                         | Drawing of block from above, showing equipment positions.                                   |
| E00013/04      | South West Elevation 1                            | Description of cable routes, colour and loom sizes per flats at entry points for each drops |
| E00013/05      | South West Elevation 2                            | Description of cable routes, colour and loom sizes per flats at entry points for each drops |
| E00013/06      | South West Elevation 3                            | Description of cable routes, colour and loom sizes per flats at entry points for each drops |
| E00013/07      | Roof Elevation                                    | Description and location of the antenna, dishes and main cabinet + mounting                 |
| E00013/08      | Cable Routes                                      | Description of cable routes and loom per drops                                              |
| E00013/09      | Existing Equipments                               | View and location of existing equipment on site                                             |
| E00013/10      | Antenna, Dish Sizes &<br>Typical Mounting Heights | Antenna and Dishes description, mounting, position, height and measurements.                |