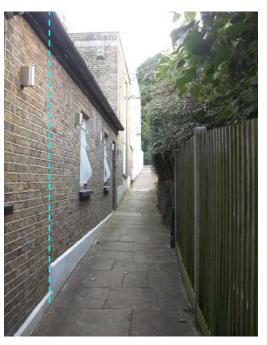

272\_101 / -

Dotted line denotes location of party wall to No.4 Heath Passage & No.5 Heath Studio

7. View toward Nos. 3 & 4 North End

8. View along access route to rear of No.4

3. View toward No.4 Heath Passage as existing