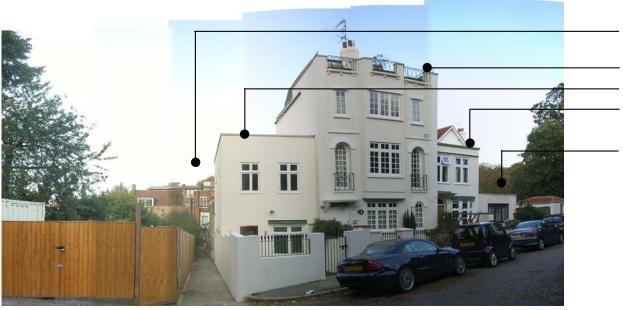

272\_101 / -

Dotted line denotes location of party wall to No.4 Heath Passage & No.5 Heath Studio

7. View toward Nos. 3 & 4 North End

8. View along access route to rear of No.4

3. View toward No.4 Heath Passage as existing