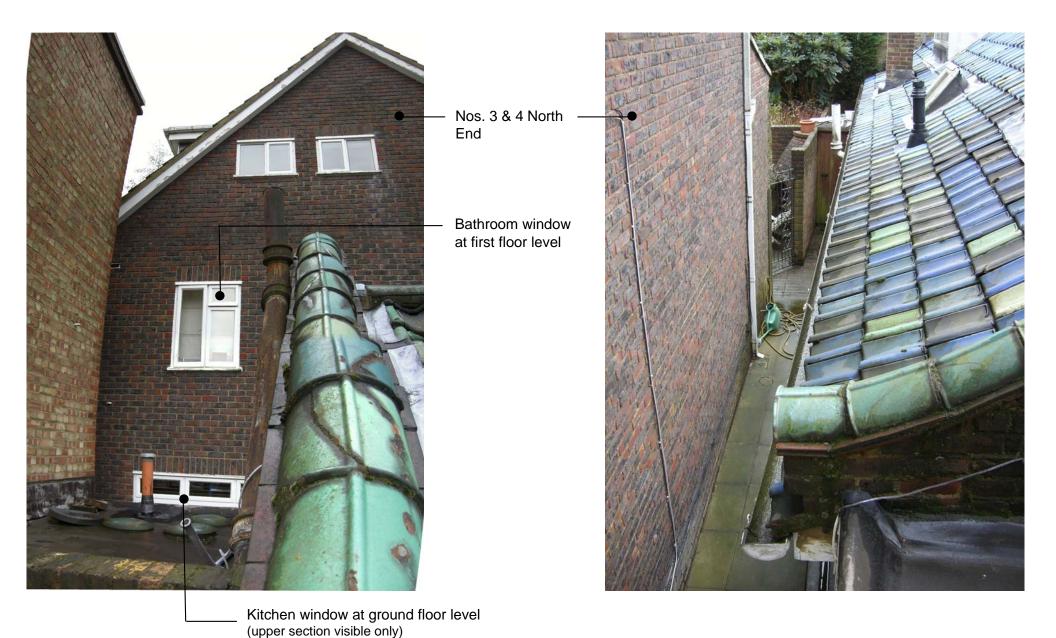

272\_101 / -

Dotted line denotes location of party wall to No.4 Heath Passage & No.5 Heath Studio

7. View toward Nos. 3 & 4 North End

8. View along access route to rear of No.4

3. View toward No.4 Heath Passage as existing