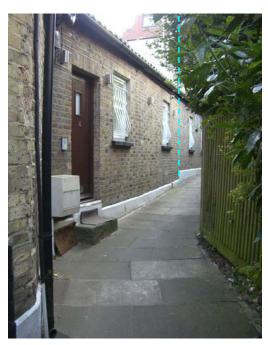

272\_101 / -

Dotted line denotes location of party wall to No.4 Heath Passage & No.5 Heath Studio

7. View toward Nos. 3 & 4 North End

8. View along access route to rear of No.4

3. View toward No.4 Heath Passage as existing