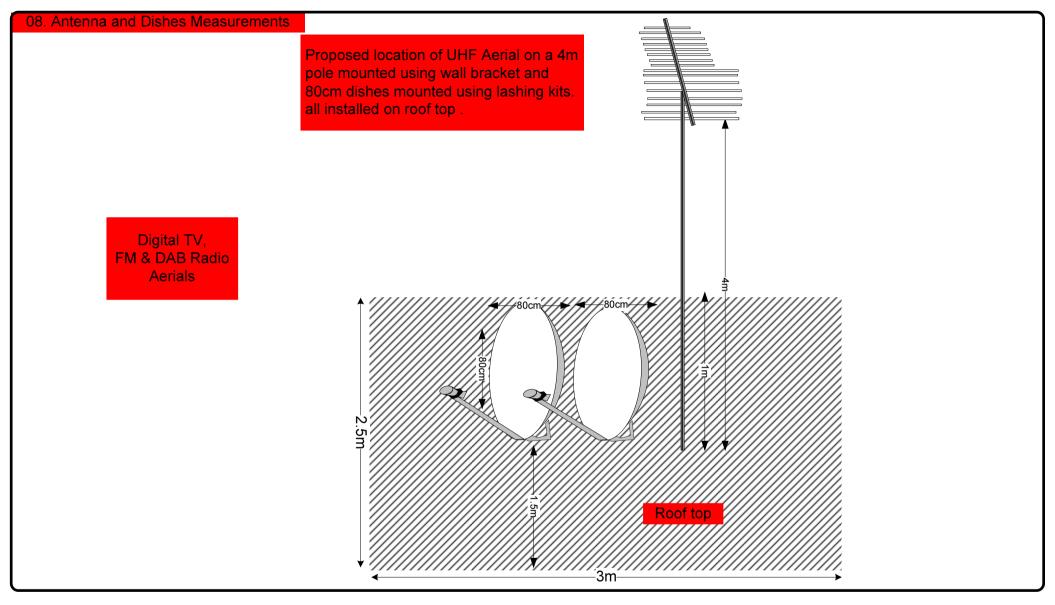

| Drawing Number | Drawing Title                                     | Description                                                                                 |
|----------------|---------------------------------------------------|---------------------------------------------------------------------------------------------|
| E14026/00      | Index                                             | Index of Drawings.                                                                          |
| E14026/01      | Location Plan                                     | Scale 1:1250 at A4.                                                                         |
| E14026/02      | Block Plan                                        | Photo of Site from above.                                                                   |
| E14026/03      | Roof Plan                                         | Drawing of block from above, showing equipment positions.                                   |
| E14026/04      | Roof Elevation                                    | Description and location of the antenna and dishes + mounting                               |
| E14026/05      | South Elevation                                   | Description of cable routes, colour and loom sizes per flats at entry points for each drops |
| E14026/06      | North Elevation                                   | Description and Location of the main cabinet + size                                         |
| E14026/07      | Existing Equipments                               | View and location of existing equipment on site                                             |
| E14026/08      | Antenna, Dish Sizes &<br>Typical Mounting Heights | Antenna and Dishes description, mounting, position, height and measurements.                |