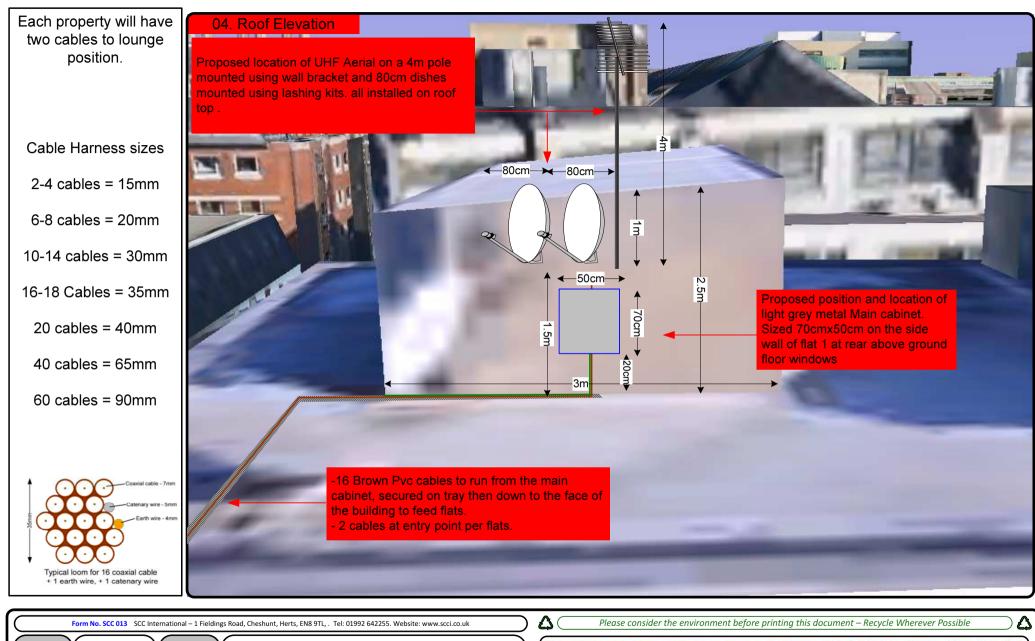

| Drawing Number | Drawing Title                                     | Description                                                                                 |
|----------------|---------------------------------------------------|---------------------------------------------------------------------------------------------|
| E14026/00      | Index                                             | Index of Drawings.                                                                          |
| E14026/01      | Location Plan                                     | Scale 1:1250 at A4.                                                                         |
| E14026/02      | Block Plan                                        | Photo of Site from above.                                                                   |
| E14026/03      | Roof Plan                                         | Drawing of block from above, showing equipment positions.                                   |
| E14026/04      | Roof Elevation                                    | Description and location of the antenna and dishes + mounting                               |
| E14026/05      | South Elevation                                   | Description of cable routes, colour and loom sizes per flats at entry points for each drops |
| E14026/06      | North Elevation                                   | Description and Location of the main cabinet + size                                         |
| E14026/07      | Existing Equipments                               | View and location of existing equipment on site                                             |
| E14026/08      | Antenna, Dish Sizes &<br>Typical Mounting Heights | Antenna and Dishes description, mounting, position, height and measurements.                |

Each property will have two cables to lounge position.

2-4 cables = 15mm 6-8 cables = 20mm

Cable Harness sizes

10-14 cables = 30mm

16-18 Cables = 35mm

20 cables = 40 mm

40 cables = 65mm

60 cables = 90mm