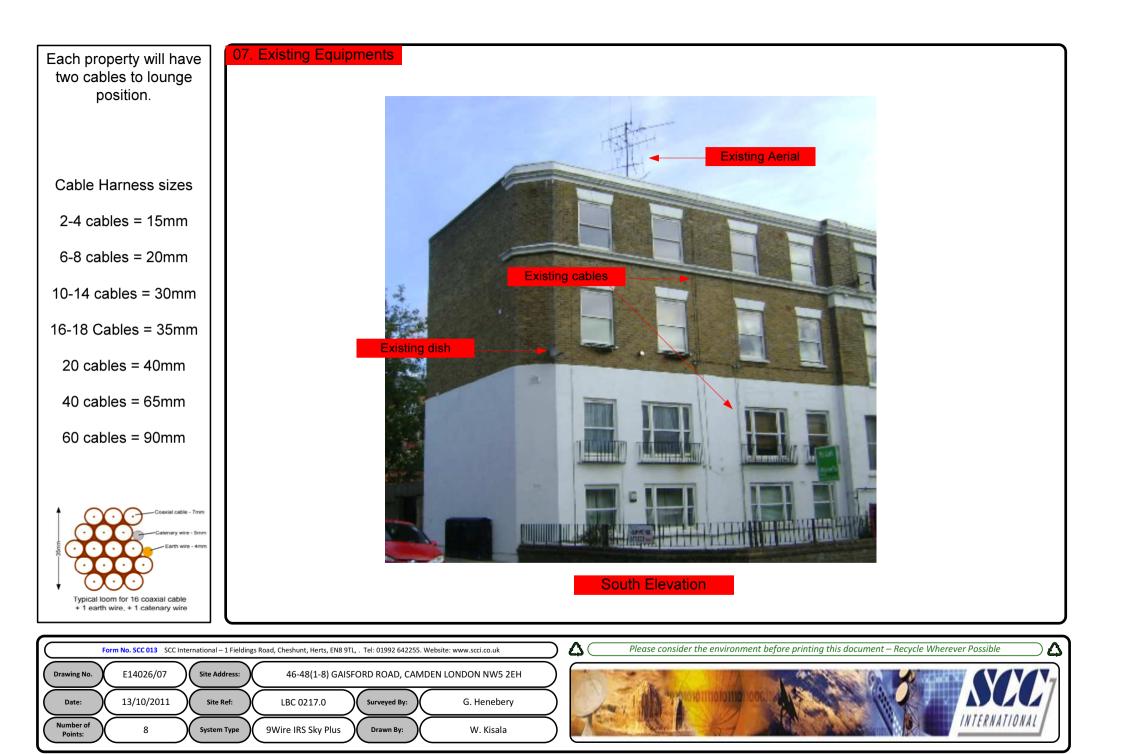

| Drawing Number | Drawing Title                                     | Description                                                                                 |
|----------------|---------------------------------------------------|---------------------------------------------------------------------------------------------|
| E14026/00      | Index                                             | Index of Drawings.                                                                          |
| E14026/01      | Location Plan                                     | Scale 1:1250 at A4.                                                                         |
| E14026/02      | Block Plan                                        | Photo of Site from above.                                                                   |
| E14026/03      | Roof Plan                                         | Drawing of block from above, showing equipment positions.                                   |
| E14026/04      | Roof Elevation                                    | Description and location of the antenna and dishes + mounting                               |
| E14026/05      | South Elevation                                   | Description of cable routes, colour and loom sizes per flats at entry points for each drops |
| E14026/06      | North Elevation                                   | Description and Location of the main cabinet + size                                         |
| E14026/07      | Existing Equipments                               | View and location of existing equipment on site                                             |
| E14026/08      | Antenna, Dish Sizes &<br>Typical Mounting Heights | Antenna and Dishes description, mounting, position, height and measurements.                |