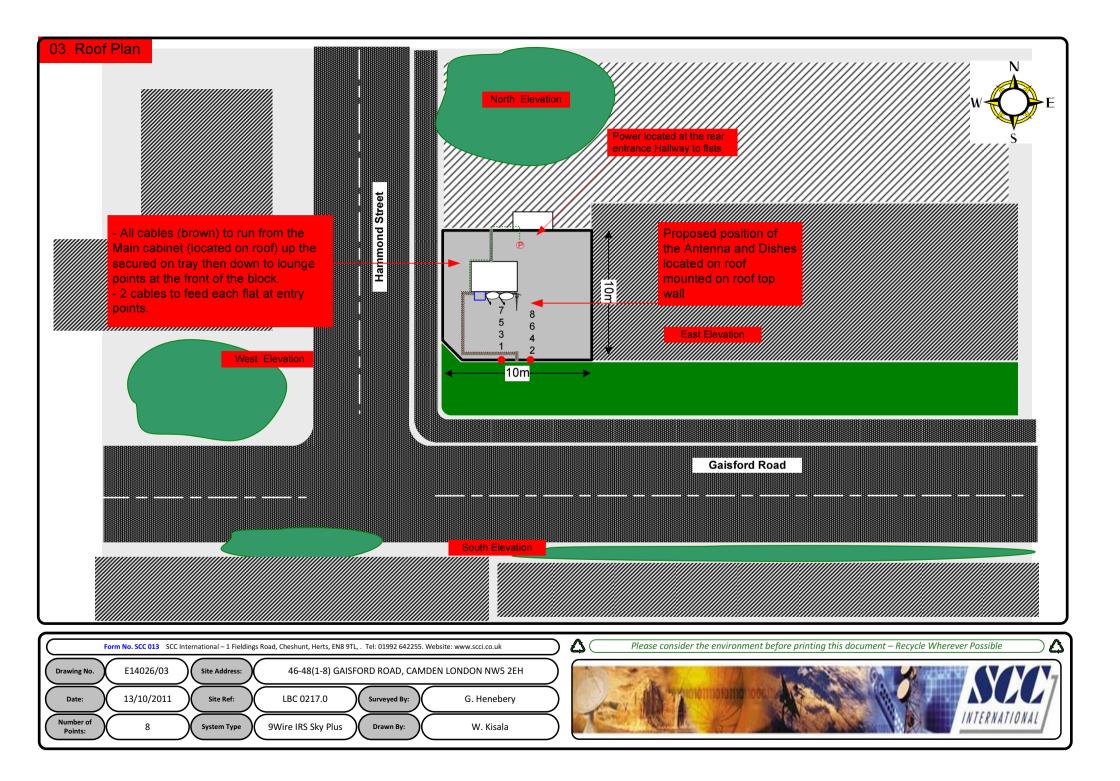

| Drawing Number | Drawing Title                                     | Description                                                                                 |
|----------------|---------------------------------------------------|---------------------------------------------------------------------------------------------|
| E14026/00      | Index                                             | Index of Drawings.                                                                          |
| E14026/01      | Location Plan                                     | Scale 1:1250 at A4.                                                                         |
| E14026/02      | Block Plan                                        | Photo of Site from above.                                                                   |
| E14026/03      | Roof Plan                                         | Drawing of block from above, showing equipment positions.                                   |
| E14026/04      | Roof Elevation                                    | Description and location of the antenna and dishes + mounting                               |
| E14026/05      | South Elevation                                   | Description of cable routes, colour and loom sizes per flats at entry points for each drops |
| E14026/06      | North Elevation                                   | Description and Location of the main cabinet + size                                         |
| E14026/07      | Existing Equipments                               | View and location of existing equipment on site                                             |
| E14026/08      | Antenna, Dish Sizes &<br>Typical Mounting Heights | Antenna and Dishes description, mounting, position, height and measurements.                |