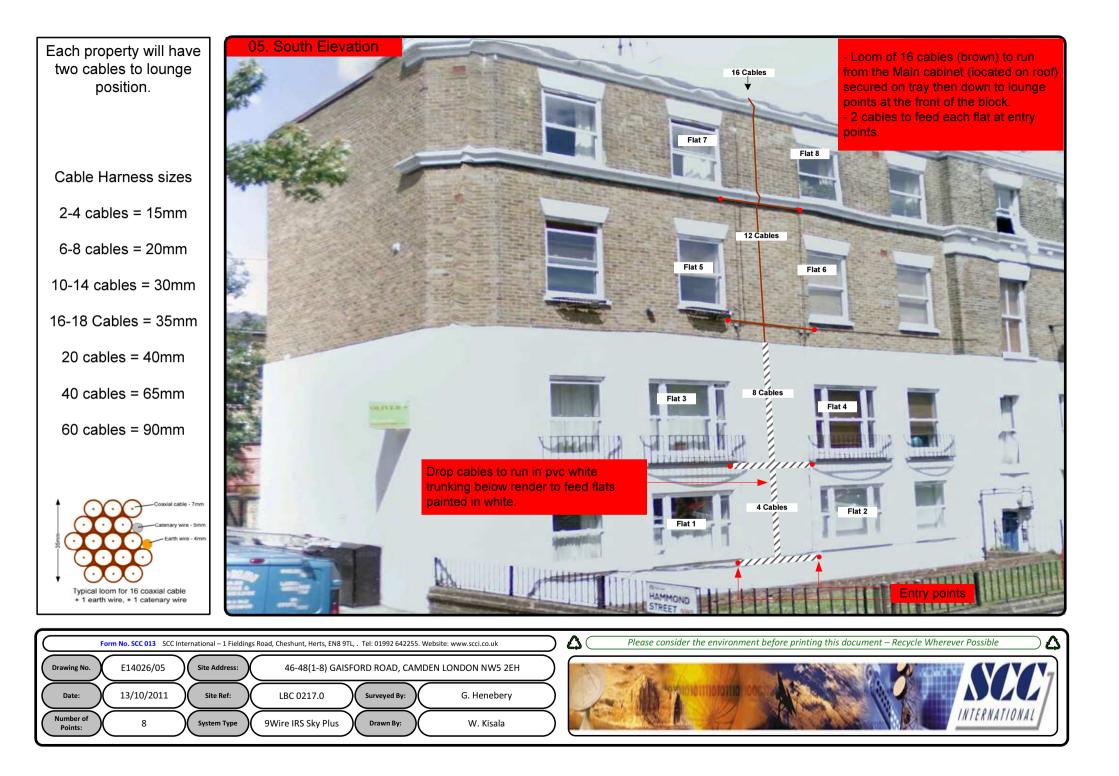

Each property will have two cables to lounge position.

2-4 cables = 15mm 6-8 cables = 20mm

Cable Harness sizes

10-14 cables = 30mm

16-18 Cables = 35mm

20 cables = 40 mm

40 cables = 65mm

60 cables = 90mm