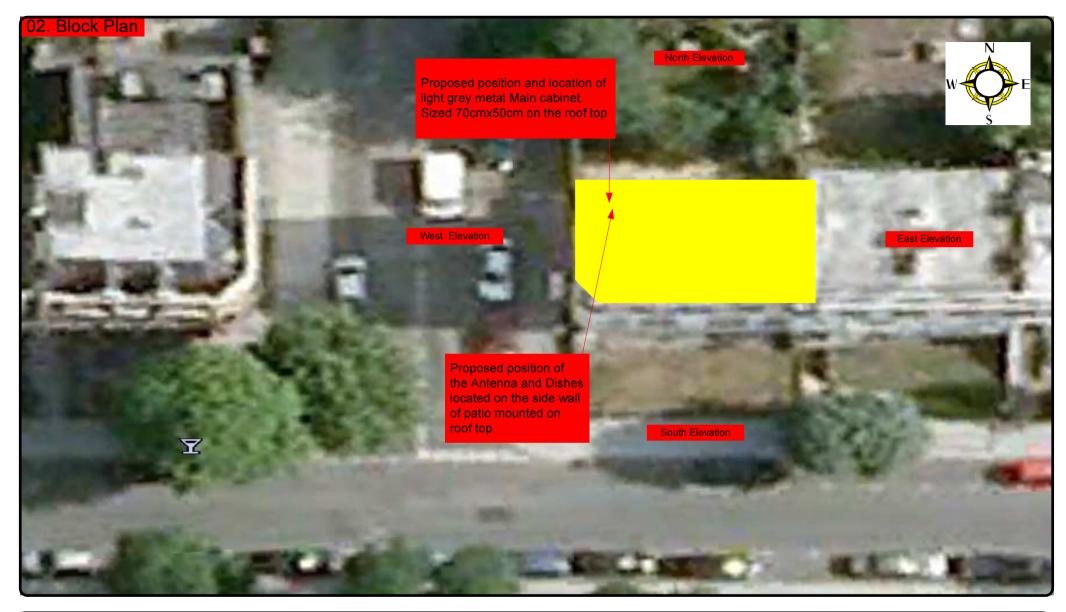

| Drawing Number | Drawing Title                                     | Description                                                                                 |
|----------------|---------------------------------------------------|---------------------------------------------------------------------------------------------|
| E14026/00      | Index                                             | Index of Drawings.                                                                          |
| E14026/01      | Location Plan                                     | Scale 1:1250 at A4.                                                                         |
| E14026/02      | Block Plan                                        | Photo of Site from above.                                                                   |
| E14026/03      | Roof Plan                                         | Drawing of block from above, showing equipment positions.                                   |
| E14026/04      | Roof Elevation                                    | Description and location of the antenna and dishes + mounting                               |
| E14026/05      | South Elevation                                   | Description of cable routes, colour and loom sizes per flats at entry points for each drops |
| E14026/06      | North Elevation                                   | Description and Location of the main cabinet + size                                         |
| E14026/07      | Existing Equipments                               | View and location of existing equipment on site                                             |
| E14026/08      | Antenna, Dish Sizes &<br>Typical Mounting Heights | Antenna and Dishes description, mounting, position, height and measurements.                |