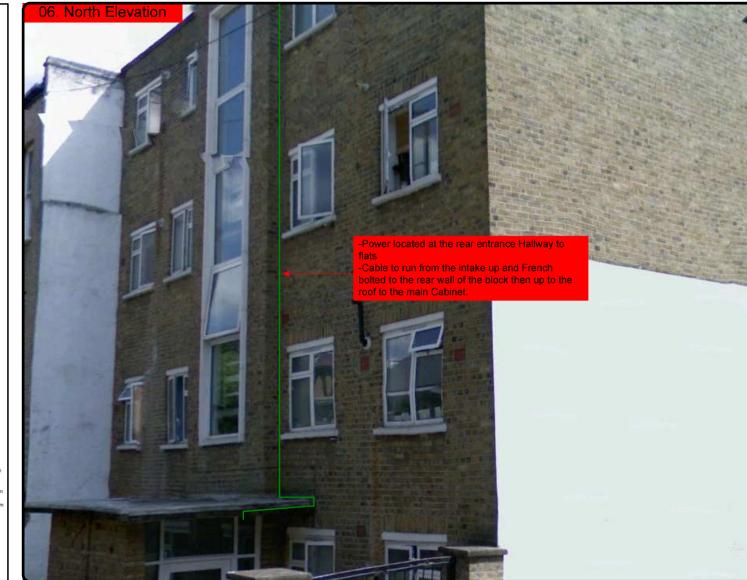

| Drawing Number | Drawing Title                                     | Description                                                                                 |
|----------------|---------------------------------------------------|---------------------------------------------------------------------------------------------|
| E14026/00      | Index                                             | Index of Drawings.                                                                          |
| E14026/01      | Location Plan                                     | Scale 1:1250 at A4.                                                                         |
| E14026/02      | Block Plan                                        | Photo of Site from above.                                                                   |
| E14026/03      | Roof Plan                                         | Drawing of block from above, showing equipment positions.                                   |
| E14026/04      | Roof Elevation                                    | Description and location of the antenna and dishes + mounting                               |
| E14026/05      | South Elevation                                   | Description of cable routes, colour and loom sizes per flats at entry points for each drops |
| E14026/06      | North Elevation                                   | Description and Location of the main cabinet + size                                         |
| E14026/07      | Existing Equipments                               | View and location of existing equipment on site                                             |
| E14026/08      | Antenna, Dish Sizes &<br>Typical Mounting Heights | Antenna and Dishes description, mounting, position, height and measurements.                |