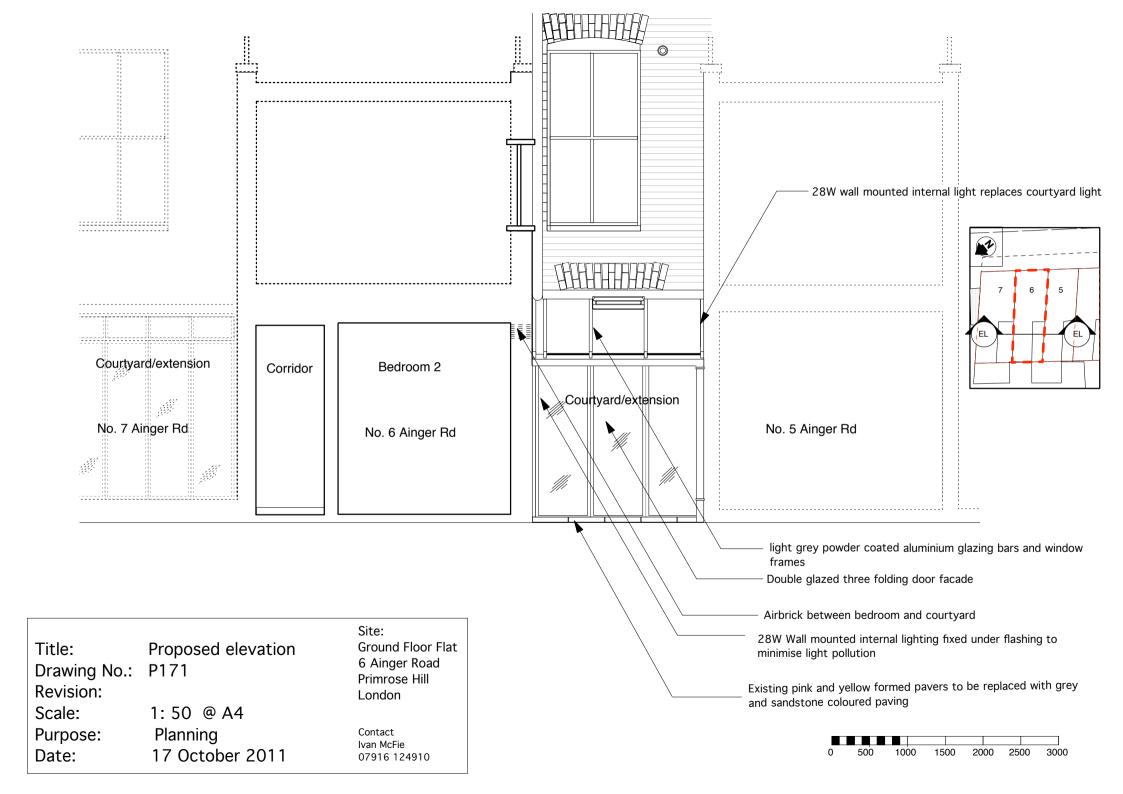

|
| Revision:    |                            |
| Scale:       | 1:50 @ A4                  |
| Purpose:     | Planning                   |
| Date:        | 17 October 2011            |









Title:

Scale:

Date:



| Title:<br>Drawing No.:<br>Revision: | Existing elevation<br>P170 | Site:<br>Ground Floor Flat<br>6 Ainger Road<br>Primrose Hill<br>London |
|-------------------------------------|----------------------------|------------------------------------------------------------------------|
| Scale:                              | 1:50 @ A4                  |                                                                        |
| Purpose:<br>Date:                   | Planning<br>17October 2011 | Contact<br>Ivan McFie<br>07916 124910                                  |