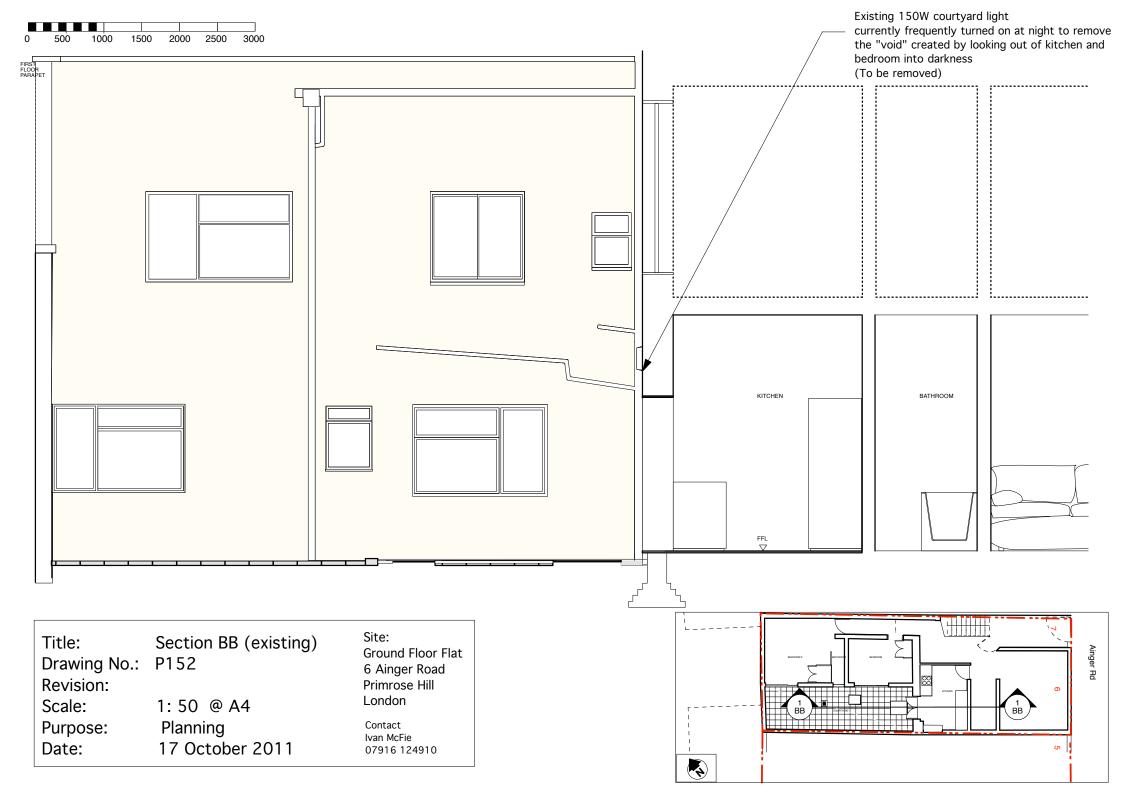

|
| Revision:    |                            |
| Scale:       | 1:50 @ A4                  |
| Purpose:     | Planning                   |
| Date:        | 17 October 2011            |









Title:

Scale:

Date:



| Title:<br>Drawing No.:<br>Revision: | Existing elevation<br>P170 | Site:<br>Ground Floor Flat<br>6 Ainger Road<br>Primrose Hill<br>London |
|-------------------------------------|----------------------------|------------------------------------------------------------------------|
| Scale:                              | 1:50 @ A4                  |                                                                        |
| Purpose:<br>Date:                   | Planning<br>17October 2011 | Contact<br>Ivan McFie<br>07916 124910                                  |