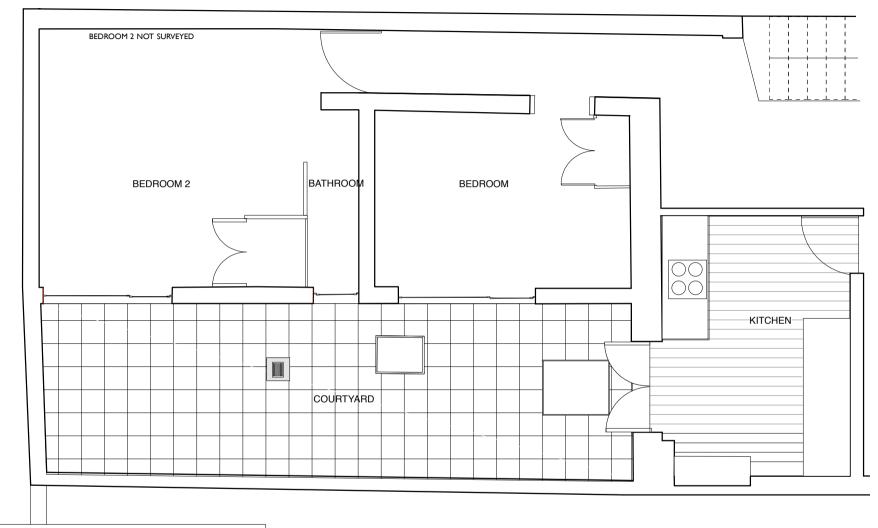

| Title:       | Existing ground floor plan |
|--------------|----------------------------|
| Drawing No.: | P99                        |
| Revision:    |                            |
| Scale:       | 1:50 @ A4                  |
| Purpose:     | Planning                   |
| Date:        | 17 October 2011            |