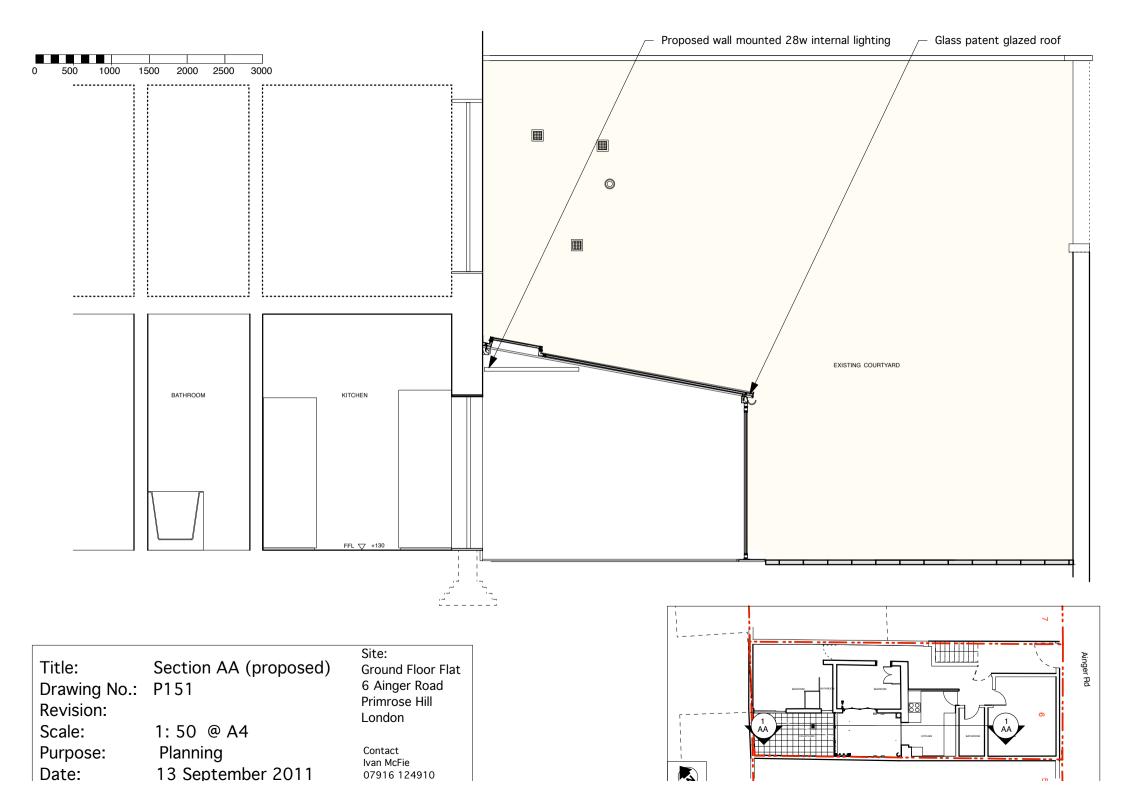

|
| Revision:    |                            |
| Scale:       | 1:50 @ A4                  |
| Purpose:     | Planning                   |
| Date:        | 17 October 2011            |









Title:

Scale:

Date:



| Title:<br>Drawing No.:<br>Revision: | Existing elevation<br>P170 | Site:<br>Ground Floor Flat<br>6 Ainger Road<br>Primrose Hill<br>London |
|-------------------------------------|----------------------------|------------------------------------------------------------------------|
| Scale:                              | 1:50 @ A4                  |                                                                        |
| Purpose:<br>Date:                   | Planning<br>17October 2011 | Contact<br>Ivan McFie<br>07916 124910                                  |