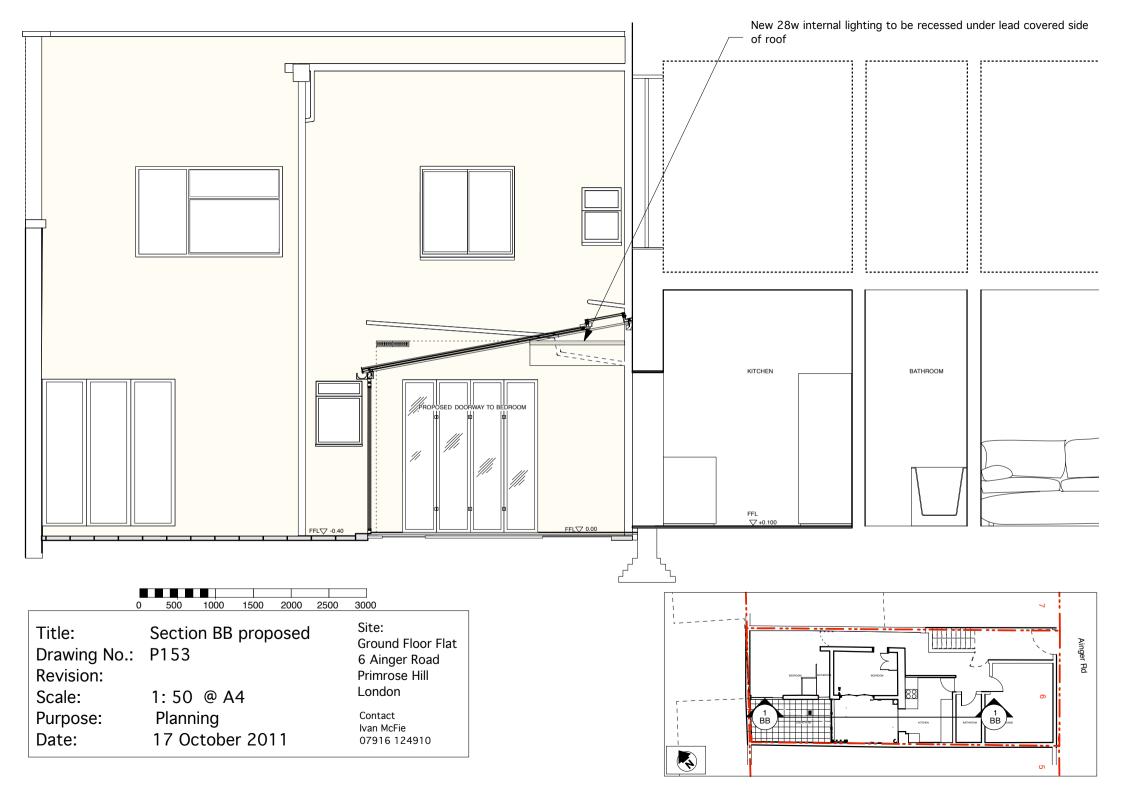

|
| Revision:    |                            |
| Scale:       | 1:50 @ A4                  |
| Purpose:     | Planning                   |
| Date:        | 17 October 2011            |









Title:

Scale:

Date:



| Title:<br>Drawing No.:<br>Revision: | Existing elevation<br>P170 | Site:<br>Ground Floor Flat<br>6 Ainger Road<br>Primrose Hill<br>London |
|-------------------------------------|----------------------------|------------------------------------------------------------------------|
| Scale:                              | 1:50 @ A4                  |                                                                        |
| Purpose:<br>Date:                   | Planning<br>17October 2011 | Contact<br>Ivan McFie<br>07916 124910                                  |