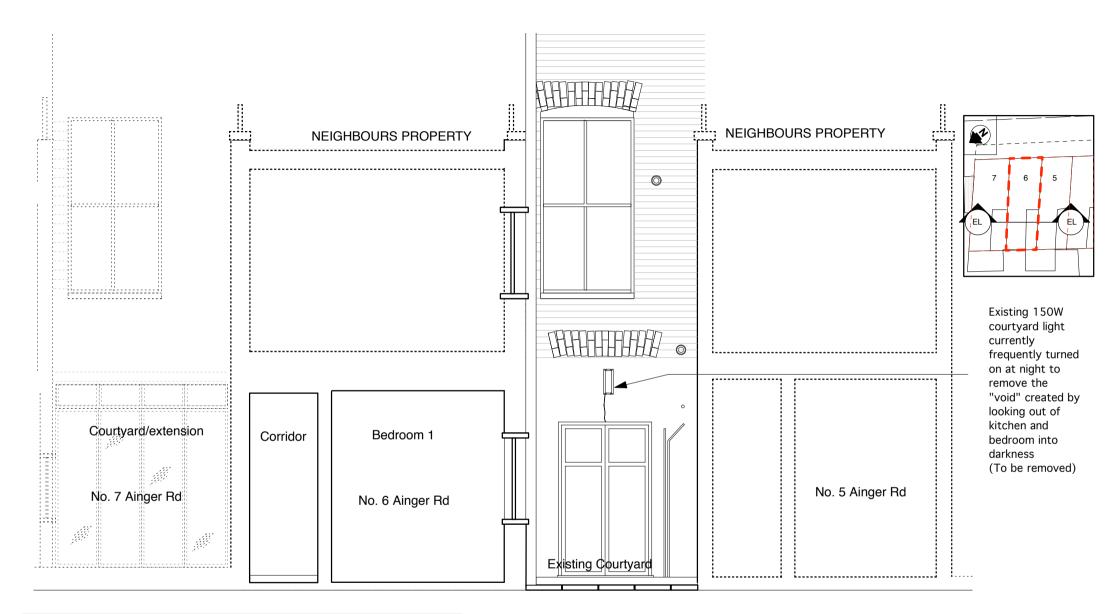

Title:

Scale:

Date:

| Title:<br>Drawing No.:<br>Revision: | Existing elevation<br>P170 | Site:<br>Ground Floor Flat<br>6 Ainger Road<br>Primrose Hill<br>London |
|-------------------------------------|----------------------------|------------------------------------------------------------------------|
| Scale:                              | 1:50 @ A4                  |                                                                        |
| Purpose:<br>Date:                   | Planning<br>17October 2011 | Contact<br>Ivan McFie<br>07916 124910                                  |