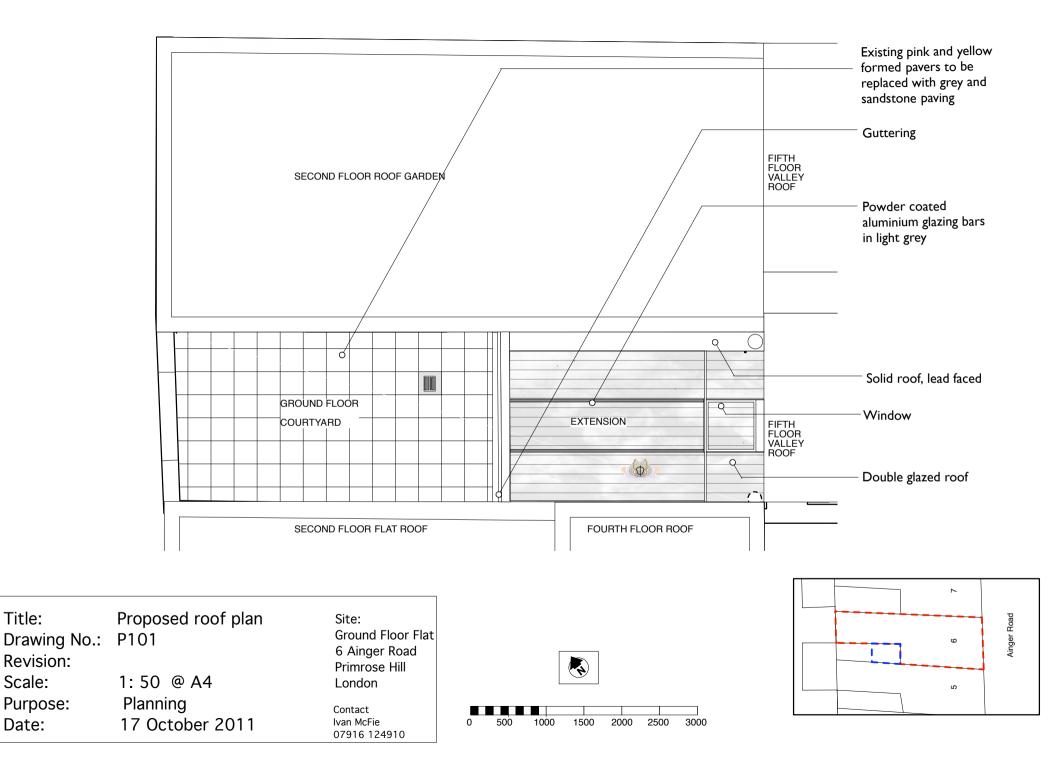

| Title:       | Existing ground floor plan |
|--------------|----------------------------|
| Drawing No.: | P99                        |
| Revision:    |                            |
| Scale:       | 1:50 @ A4                  |
| Purpose:     | Planning                   |
| Date:        | 17 October 2011            |









Title:

Scale:

Date:



| Title:<br>Drawing No.:<br>Revision: | Existing elevation<br>P170 | Site:<br>Ground Floor Flat<br>6 Ainger Road<br>Primrose Hill<br>London |
|-------------------------------------|----------------------------|------------------------------------------------------------------------|
| Scale:                              | 1:50 @ A4                  |                                                                        |
| Purpose:<br>Date:                   | Planning<br>17October 2011 | Contact<br>Ivan McFie<br>07916 124910                                  |