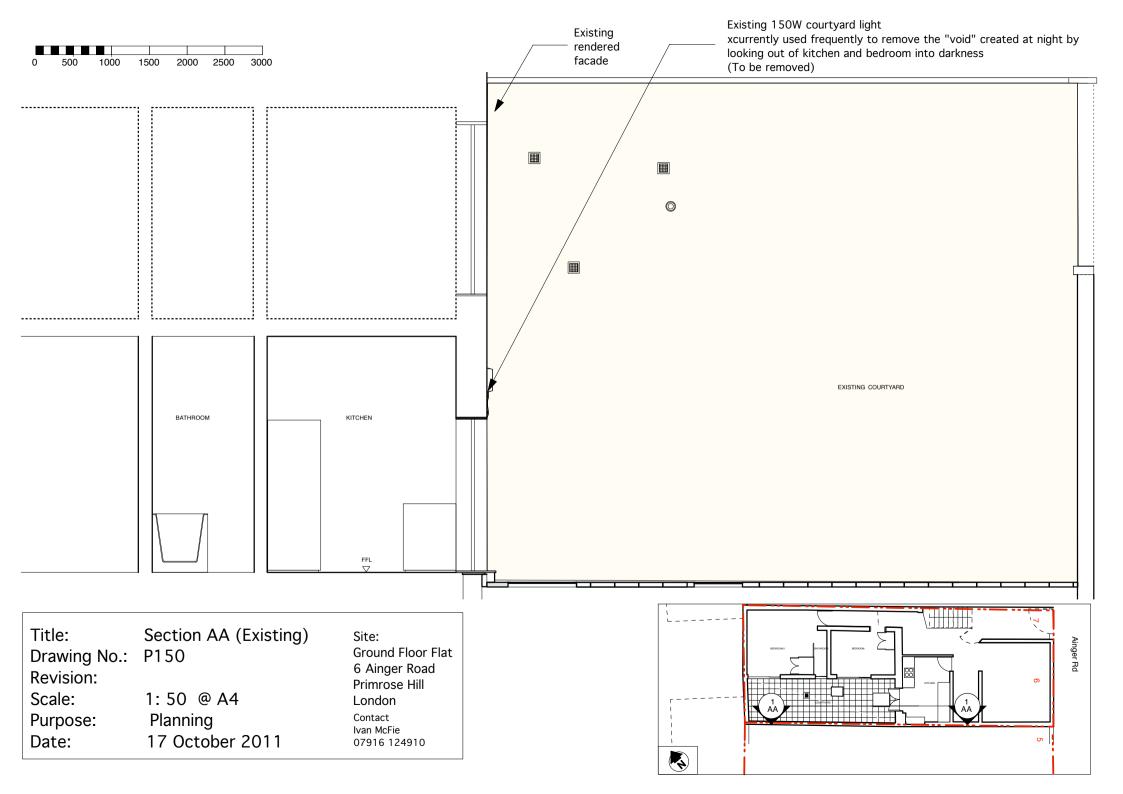

|
| Revision:    |                            |
| Scale:       | 1:50 @ A4                  |
| Purpose:     | Planning                   |
| Date:        | 17 October 2011            |









Title:

Scale:

Date:



| Title:<br>Drawing No.:<br>Revision: | Existing elevation<br>P170 | Site:<br>Ground Floor Flat<br>6 Ainger Road<br>Primrose Hill<br>London |
|-------------------------------------|----------------------------|------------------------------------------------------------------------|
| Scale:                              | 1:50 @ A4                  |                                                                        |
| Purpose:<br>Date:                   | Planning<br>17October 2011 | Contact<br>Ivan McFie<br>07916 124910                                  |