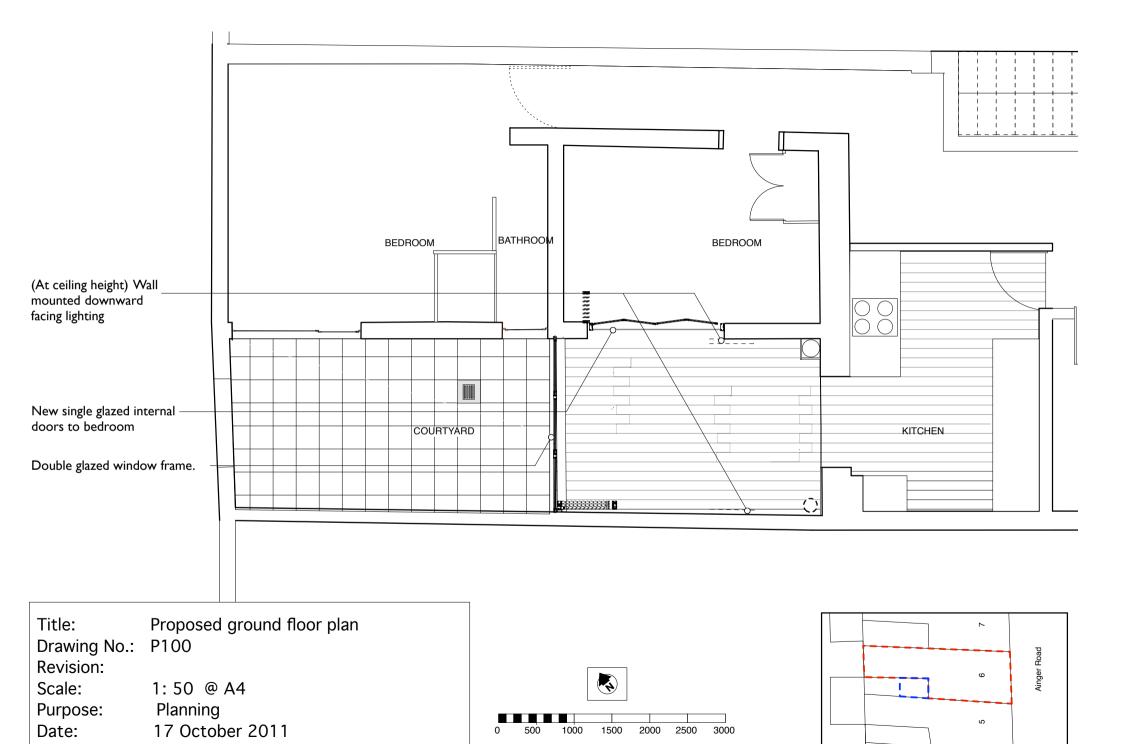

Title:

Scale:

Date:

| Title:<br>Drawing No.:<br>Revision: | Existing elevation<br>P170 | Site:<br>Ground Floor Flat<br>6 Ainger Road<br>Primrose Hill<br>London |
|-------------------------------------|----------------------------|------------------------------------------------------------------------|
| Scale:                              | 1:50 @ A4                  |                                                                        |
| Purpose:<br>Date:                   | Planning<br>17October 2011 | Contact<br>Ivan McFie<br>07916 124910                                  |