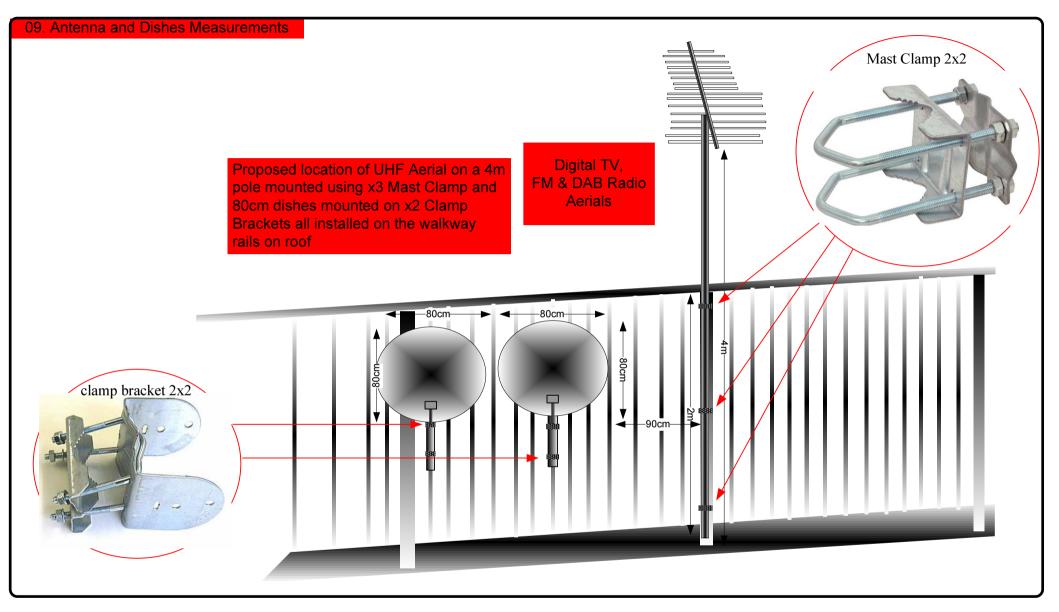

## 00. INDEX

| Drawing Number | Drawing Title                                     | Description                                                                                 |
|----------------|---------------------------------------------------|---------------------------------------------------------------------------------------------|
| E13056/00      | Index                                             | Index of Drawings.                                                                          |
| E13056/01      | Location Plan                                     | Scale 1:1250 at A4.                                                                         |
| E13056/02      | Block Plan                                        | Photo of Site from above.                                                                   |
| E13056/03      | Roof Plan                                         | Drawing of block from above, showing equipment positions.                                   |
| E13056/04      | Roof Elevation                                    | Description and location of the antenna and dishes + mounting                               |
| E13056/05      | Main Cabinet Location                             | Description and Location of the main cabinet + size                                         |
| E13056/06      | S. West Elevation                                 | Description of cable routes, colour and loom sizes per flats at entry points for each drops |
| E13056/07      | South Elevation                                   | Description of cable routes at entry points from Main Cabinet (Diamond Drilling required)   |
| E13056/08      | Existing Equipments                               | View and location of existing equipment on site                                             |
| E13056/09      | Antenna, Dish Sizes &<br>Typical Mounting Heights | Antenna and Dishes description, mounting, position, height and measurements.                |