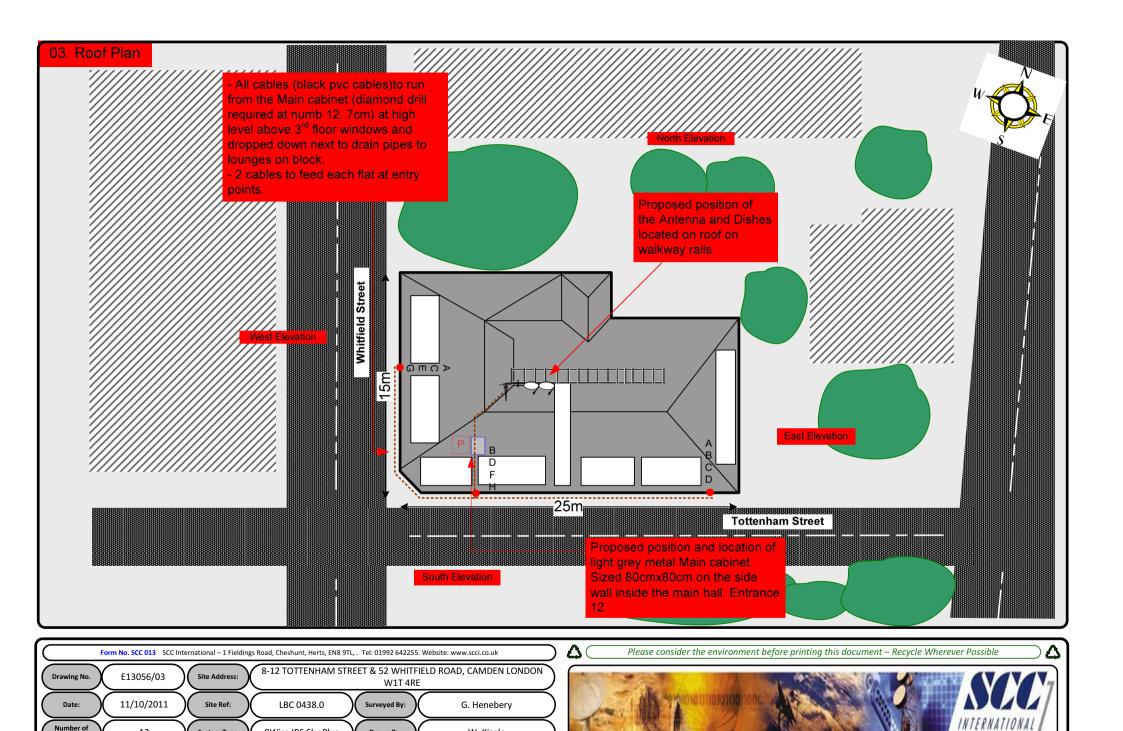

## 00. INDEX

| Drawing Number | Drawing Title                                     | Description                                                                                 |
|----------------|---------------------------------------------------|---------------------------------------------------------------------------------------------|
| E13056/00      | Index                                             | Index of Drawings.                                                                          |
| E13056/01      | Location Plan                                     | Scale 1:1250 at A4.                                                                         |
| E13056/02      | Block Plan                                        | Photo of Site from above.                                                                   |
| E13056/03      | Roof Plan                                         | Drawing of block from above, showing equipment positions.                                   |
| E13056/04      | Roof Elevation                                    | Description and location of the antenna and dishes + mounting                               |
| E13056/05      | Main Cabinet Location                             | Description and Location of the main cabinet + size                                         |
| E13056/06      | S. West Elevation                                 | Description of cable routes, colour and loom sizes per flats at entry points for each drops |
| E13056/07      | South Elevation                                   | Description of cable routes at entry points from Main Cabinet (Diamond Drilling required)   |
| E13056/08      | Existing Equipments                               | View and location of existing equipment on site                                             |
| E13056/09      | Antenna, Dish Sizes &<br>Typical Mounting Heights | Antenna and Dishes description, mounting, position, height and measurements.                |