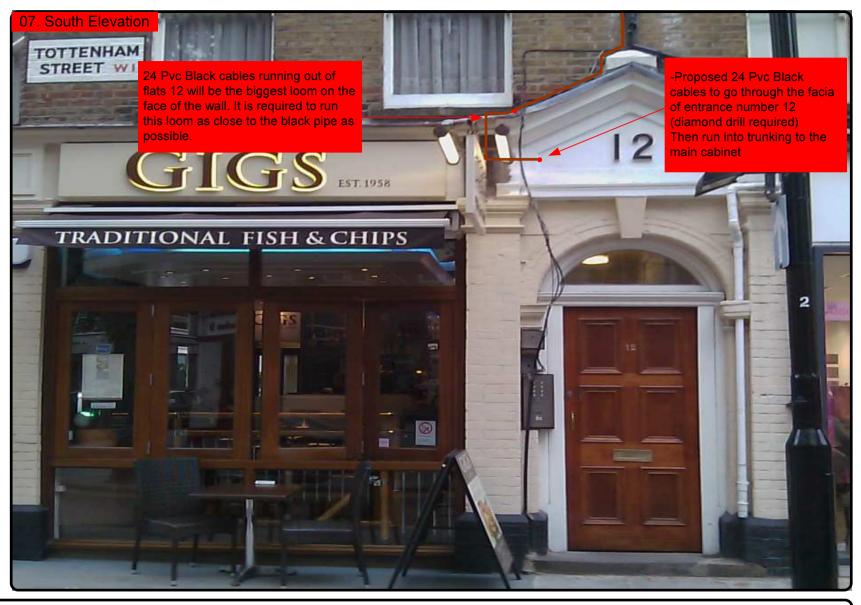

## 00. INDEX

| Drawing Number | Drawing Title                                     | Description                                                                                 |
|----------------|---------------------------------------------------|---------------------------------------------------------------------------------------------|
| E13056/00      | Index                                             | Index of Drawings.                                                                          |
| E13056/01      | Location Plan                                     | Scale 1:1250 at A4.                                                                         |
| E13056/02      | Block Plan                                        | Photo of Site from above.                                                                   |
| E13056/03      | Roof Plan                                         | Drawing of block from above, showing equipment positions.                                   |
| E13056/04      | Roof Elevation                                    | Description and location of the antenna and dishes + mounting                               |
| E13056/05      | Main Cabinet Location                             | Description and Location of the main cabinet + size                                         |
| E13056/06      | S. West Elevation                                 | Description of cable routes, colour and loom sizes per flats at entry points for each drops |
| E13056/07      | South Elevation                                   | Description of cable routes at entry points from Main Cabinet (Diamond Drilling required)   |
| E13056/08      | Existing Equipments                               | View and location of existing equipment on site                                             |
| E13056/09      | Antenna, Dish Sizes &<br>Typical Mounting Heights | Antenna and Dishes description, mounting, position, height and measurements.                |