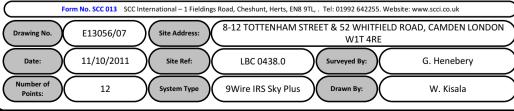

## 00. INDEX

| Drawing Number | Drawing Title                                     | Description                                                                                 |
|----------------|---------------------------------------------------|---------------------------------------------------------------------------------------------|
| E13056/00      | Index                                             | Index of Drawings.                                                                          |
| E13056/01      | Location Plan                                     | Scale 1:1250 at A4.                                                                         |
| E13056/02      | Block Plan                                        | Photo of Site from above.                                                                   |
| E13056/03      | Roof Plan                                         | Drawing of block from above, showing equipment positions.                                   |
| E13056/04      | Roof Elevation                                    | Description and location of the antenna and dishes + mounting                               |
| E13056/05      | Main Cabinet Location                             | Description and Location of the main cabinet + size                                         |
| E13056/06      | S. West Elevation                                 | Description of cable routes, colour and loom sizes per flats at entry points for each drops |
| E13056/07      | South Elevation                                   | Description of cable routes at entry points from Main Cabinet (Diamond Drilling required)   |
| E13056/08      | Existing Equipments                               | View and location of existing equipment on site                                             |
| E13056/09      | Antenna, Dish Sizes &<br>Typical Mounting Heights | Antenna and Dishes description, mounting, position, height and measurements.                |

W. Kisala

12

Points:

System Type

9Wire IRS Sky Plus

Cable Harness sizes

2-4 cables = 15mm

6-8 cables = 20mm

+ 1 earth wire, + 1 catenary wire

West Elevation

LBC 0438.0

11/10/2011

Points:

12

9Wire IRS Sky Plus

8-12 TOTTENHAM STREET & 52 WHITFIELD ROAD, CAMDEN LONDON W1T 4RE