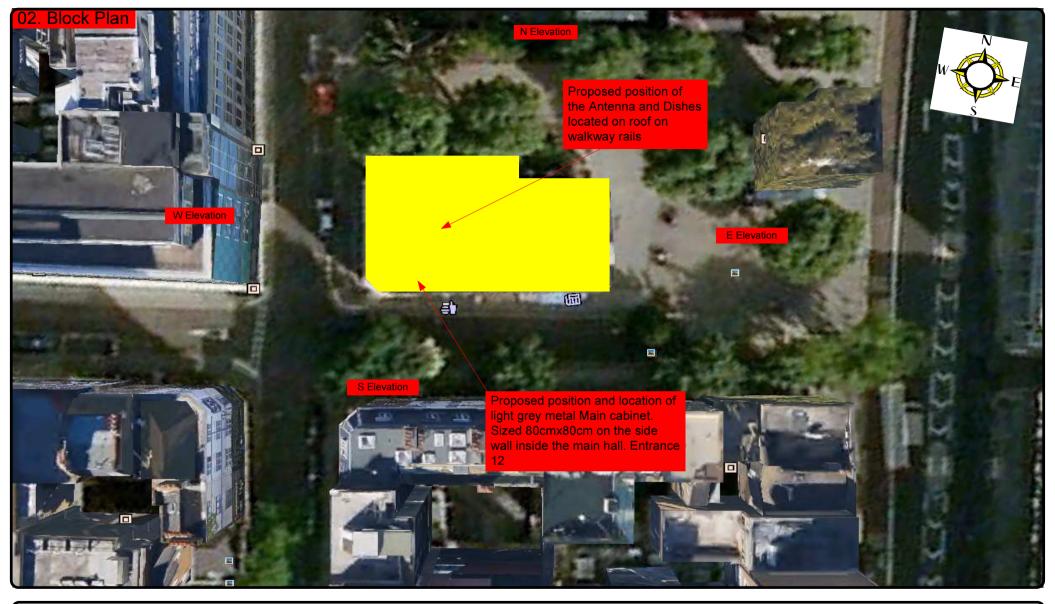

## 00. INDEX

| Drawing Number | Drawing Title                                     | Description                                                                                 |
|----------------|---------------------------------------------------|---------------------------------------------------------------------------------------------|
| E13056/00      | Index                                             | Index of Drawings.                                                                          |
| E13056/01      | Location Plan                                     | Scale 1:1250 at A4.                                                                         |
| E13056/02      | Block Plan                                        | Photo of Site from above.                                                                   |
| E13056/03      | Roof Plan                                         | Drawing of block from above, showing equipment positions.                                   |
| E13056/04      | Roof Elevation                                    | Description and location of the antenna and dishes + mounting                               |
| E13056/05      | Main Cabinet Location                             | Description and Location of the main cabinet + size                                         |
| E13056/06      | S. West Elevation                                 | Description of cable routes, colour and loom sizes per flats at entry points for each drops |
| E13056/07      | South Elevation                                   | Description of cable routes at entry points from Main Cabinet (Diamond Drilling required)   |
| E13056/08      | Existing Equipments                               | View and location of existing equipment on site                                             |
| E13056/09      | Antenna, Dish Sizes &<br>Typical Mounting Heights | Antenna and Dishes description, mounting, position, height and measurements.                |