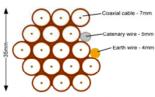

10-14 cables = 30mm

16-18 Cables = 35mm

20 cables = 40mm

40 cables = 65mm

60 cables = 90mm

Typical loom for 16 coaxial cable + 1 earth wire. + 1 catenary wire

Cable Harness sizes

2-4 cables = 15mm

6-8 cables = 20mm

10-14 cables = 30mm

16-18 Cables = 35mm

20 cables = 40mm

40 cables = 65mm

60 cables = 90mm

Typical loom for 16 coaxial cable + 1 earth wire, + 1 catenary wire

Cable Harness sizes

2-4 cables = 15mm

6-8 cables = 20mm

10-14 cables = 30mm

16-18 Cables = 35mm

20 cables = 40mm

40 cables = 65mm

60 cables = 90mm

Cable Harness sizes

2-4 cables = 15mm

6-8 cables = 20mm

10-14 cables = 30mm

16-18 Cables = 35mm

20 cables = 40mm

40 cables = 65mm

60 cables = 90mm

Typical loom for 16 coaxial cable + 1 earth wire, + 1 catenary wire

Cable Harness sizes

2-4 cables = 15mm

6-8 cables = 20mm

10-14 cables = 30mm

16-18 Cables = 35mm

20 cables = 40mm

40 cables = 65mm

60 cables = 90mm

+ 1 earth wire, + 1 catenary wire

West Elevation

LBC 0438.0

11/10/2011

Points:

12

9Wire IRS Sky Plus

8-12 TOTTENHAM STREET & 52 WHITFIELD ROAD, CAMDEN LONDON W1T 4RE