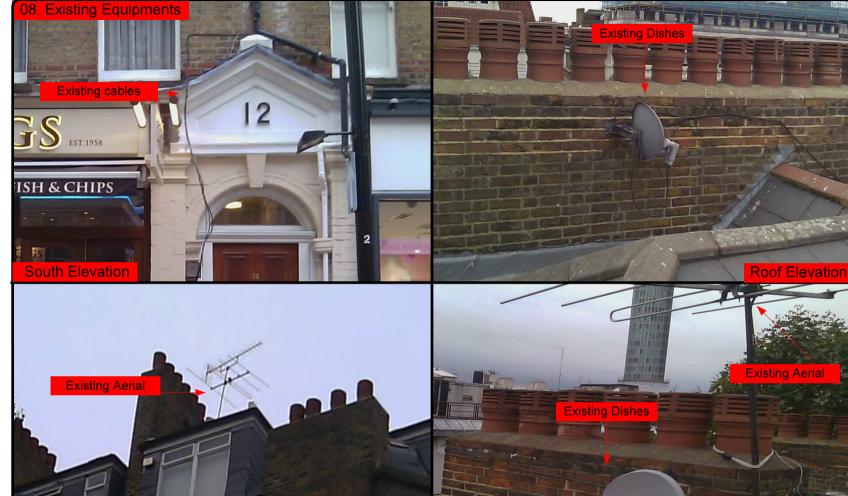

G. Henebery

Drawn By: W. Kisala Please consider the environment before printing this document – Recycle Wherever Possible

**Roof Elevation** 