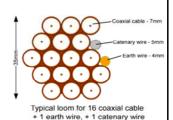

10-14 cables = 30mm

16-18 Cables = 35mm

20 cables = 40mm

40 cables = 65mm

60 cables = 90mm

Typical loom for 16 coaxial cable + 1 earth wire. + 1 catenary wire

Cable Harness sizes

2-4 cables = 15mm

6-8 cables = 20mm

10-14 cables = 30mm

16-18 Cables = 35mm

20 cables = 40mm

40 cables = 65mm

60 cables = 90mm

Typical loom for 16 coaxial cable + 1 earth wire, + 1 catenary wire

Cable Harness sizes

2-4 cables = 15mm

6-8 cables = 20mm

10-14 cables = 30mm

16-18 Cables = 35mm

20 cables = 40mm

40 cables = 65mm

60 cables = 90mm

Typical loom for 16 coaxial cable + 1 earth wire, + 1 catenary wire