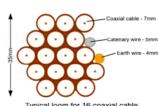

10-14 cables = 30mm

16-18 Cables = 35mm

20 cables = 40mm

40 cables = 65mm

60 cables = 90mm

Typical loom for 16 coaxial cable + 1 earth wire. + 1 catenary wire

Cable Harness sizes

2-4 cables = 15mm

6-8 cables = 20mm

10-14 cables = 30mm

16-18 Cables = 35mm

20 cables = 40mm

40 cables = 65mm

60 cables = 90mm

Typical loom for 16 coaxial cable + 1 earth wire, + 1 catenary wire

Cable Harness sizes

2-4 cables = 15mm

6-8 cables = 20mm

10-14 cables = 30mm

16-18 Cables = 35mm

20 cables = 40mm

40 cables = 65mm

60 cables = 90mm

Typical loom for 16 coaxial cable + 1 earth wire, + 1 catenary wire