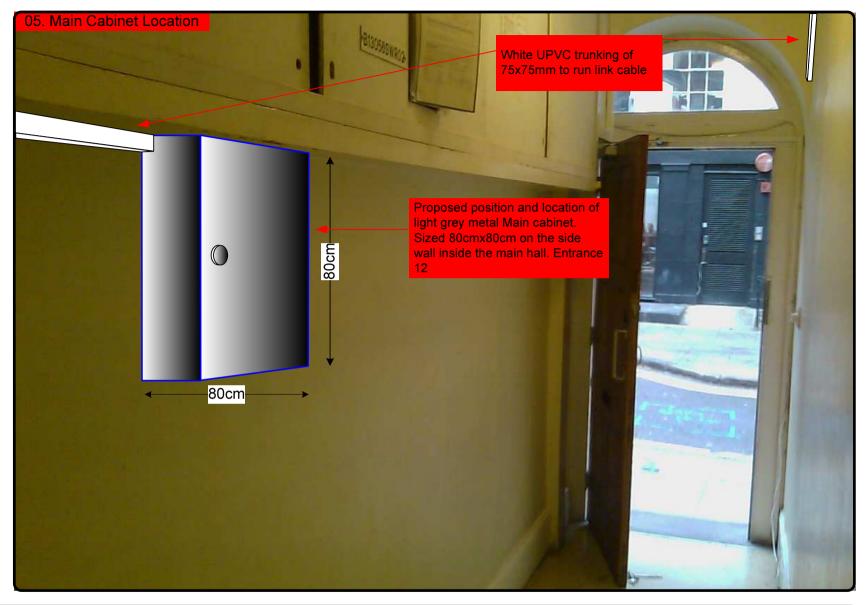

## 00. INDEX

| Drawing Number | Drawing Title                                     | Description                                                                                 |
|----------------|---------------------------------------------------|---------------------------------------------------------------------------------------------|
| E13056/00      | Index                                             | Index of Drawings.                                                                          |
| E13056/01      | Location Plan                                     | Scale 1:1250 at A4.                                                                         |
| E13056/02      | Block Plan                                        | Photo of Site from above.                                                                   |
| E13056/03      | Roof Plan                                         | Drawing of block from above, showing equipment positions.                                   |
| E13056/04      | Roof Elevation                                    | Description and location of the antenna and dishes + mounting                               |
| E13056/05      | Main Cabinet Location                             | Description and Location of the main cabinet + size                                         |
| E13056/06      | S. West Elevation                                 | Description of cable routes, colour and loom sizes per flats at entry points for each drops |
| E13056/07      | South Elevation                                   | Description of cable routes at entry points from Main Cabinet (Diamond Drilling required)   |
| E13056/08      | Existing Equipments                               | View and location of existing equipment on site                                             |
| E13056/09      | Antenna, Dish Sizes &<br>Typical Mounting Heights | Antenna and Dishes description, mounting, position, height and measurements.                |