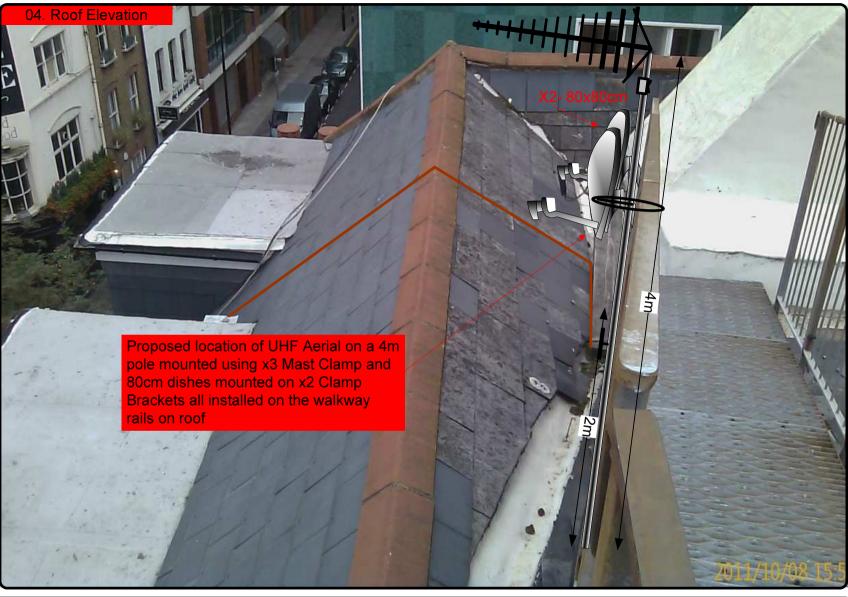

G. Henebery

Drawn By: W. Kisala Please consider the environment before printing this document – Recycle Wherever Possible

**Roof Elevation** 