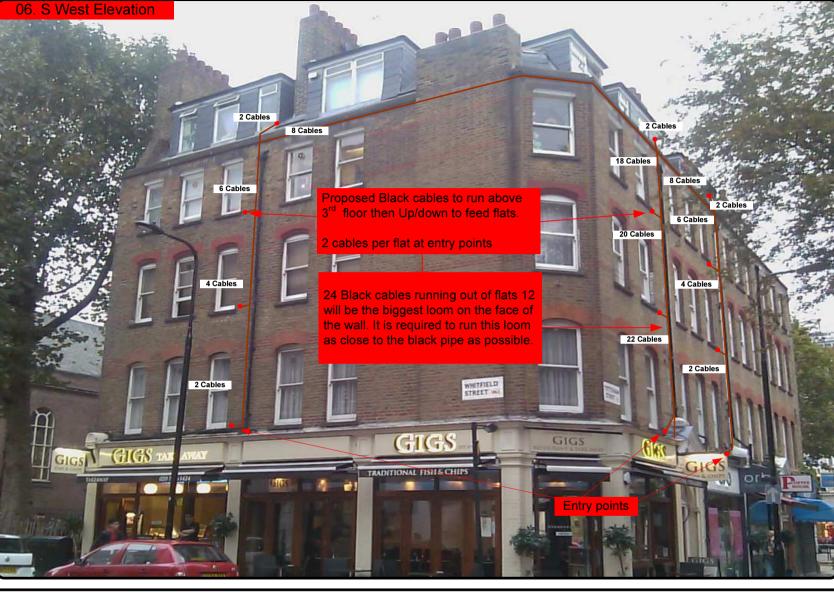

## 00. INDEX

| Drawing Number | Drawing Title                                     | Description                                                                                 |
|----------------|---------------------------------------------------|---------------------------------------------------------------------------------------------|
| E13056/00      | Index                                             | Index of Drawings.                                                                          |
| E13056/01      | Location Plan                                     | Scale 1:1250 at A4.                                                                         |
| E13056/02      | Block Plan                                        | Photo of Site from above.                                                                   |
| E13056/03      | Roof Plan                                         | Drawing of block from above, showing equipment positions.                                   |
| E13056/04      | Roof Elevation                                    | Description and location of the antenna and dishes + mounting                               |
| E13056/05      | Main Cabinet Location                             | Description and Location of the main cabinet + size                                         |
| E13056/06      | S. West Elevation                                 | Description of cable routes, colour and loom sizes per flats at entry points for each drops |
| E13056/07      | South Elevation                                   | Description of cable routes at entry points from Main Cabinet (Diamond Drilling required)   |
| E13056/08      | Existing Equipments                               | View and location of existing equipment on site                                             |
| E13056/09      | Antenna, Dish Sizes &<br>Typical Mounting Heights | Antenna and Dishes description, mounting, position, height and measurements.                |