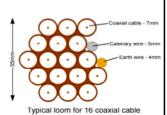

10-14 cables = 30mm

16-18 Cables = 35mm

20 cables = 40mm

40 cables = 65mm

60 cables = 90mm

Typical loom for 16 coaxial cable + 1 earth wire. + 1 catenary wire

Cable Harness sizes

2-4 cables = 15mm

6-8 cables = 20mm

10-14 cables = 30mm

16-18 Cables = 35mm

20 cables = 40mm

40 cables = 65mm

60 cables = 90mm

Typical loom for 16 coaxial cable + 1 earth wire, + 1 catenary wire

Cable Harness sizes

2-4 cables = 15mm

6-8 cables = 20mm

10-14 cables = 30mm

16-18 Cables = 35mm

20 cables = 40mm

40 cables = 65mm

60 cables = 90mm

Typical loom for 16 coaxial cable + 1 earth wire, + 1 catenary wire