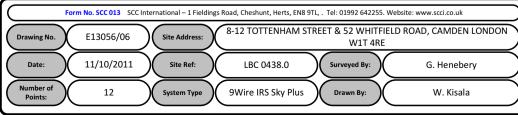

## 00. INDEX

| Drawing Number | Drawing Title                                     | Description                                                                                 |
|----------------|---------------------------------------------------|---------------------------------------------------------------------------------------------|
| E13056/00      | Index                                             | Index of Drawings.                                                                          |
| E13056/01      | Location Plan                                     | Scale 1:1250 at A4.                                                                         |
| E13056/02      | Block Plan                                        | Photo of Site from above.                                                                   |
| E13056/03      | Roof Plan                                         | Drawing of block from above, showing equipment positions.                                   |
| E13056/04      | Roof Elevation                                    | Description and location of the antenna and dishes + mounting                               |
| E13056/05      | Main Cabinet Location                             | Description and Location of the main cabinet + size                                         |
| E13056/06      | S. West Elevation                                 | Description of cable routes, colour and loom sizes per flats at entry points for each drops |
| E13056/07      | South Elevation                                   | Description of cable routes at entry points from Main Cabinet (Diamond Drilling required)   |
| E13056/08      | Existing Equipments                               | View and location of existing equipment on site                                             |
| E13056/09      | Antenna, Dish Sizes &<br>Typical Mounting Heights | Antenna and Dishes description, mounting, position, height and measurements.                |

W. Kisala

12

Points:

System Type

9Wire IRS Sky Plus

Cable Harness sizes

2-4 cables = 15mm

6-8 cables = 20mm

+ 1 earth wire, + 1 catenary wire

West Elevation

LBC 0438.0

11/10/2011

Points:

12

9Wire IRS Sky Plus

8-12 TOTTENHAM STREET & 52 WHITFIELD ROAD, CAMDEN LONDON W1T 4RE