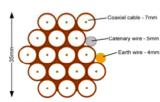

10-14 cables = 30mm

16-18 Cables = 35mm

20 cables = 40mm

40 cables = 65mm

60 cables = 90mm

Typical loom for 16 coaxial cable + 1 earth wire. + 1 catenary wire

Cable Harness sizes

2-4 cables = 15mm

6-8 cables = 20mm

10-14 cables = 30mm

16-18 Cables = 35mm

20 cables = 40mm

40 cables = 65mm

60 cables = 90mm

Typical loom for 16 coaxial cable + 1 earth wire, + 1 catenary wire

Cable Harness sizes

2-4 cables = 15mm

6-8 cables = 20mm

10-14 cables = 30mm

16-18 Cables = 35mm

20 cables = 40mm

40 cables = 65mm

60 cables = 90mm

Typical loom for 16 coaxial cable + 1 earth wire, + 1 catenary wire