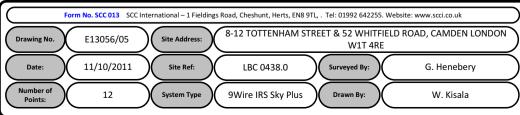

W. Kisala

12

Points:

System Type

9Wire IRS Sky Plus

Cable Harness sizes

2-4 cables = 15mm

6-8 cables = 20mm

+ 1 earth wire, + 1 catenary wire

West Elevation

LBC 0438.0

11/10/2011

Points:

12

9Wire IRS Sky Plus

8-12 TOTTENHAM STREET & 52 WHITFIELD ROAD, CAMDEN LONDON W1T 4RE

G. Henebery

Drawn By: W. Kisala Please consider the environment before printing this document – Recycle Wherever Possible

**Roof Elevation** 