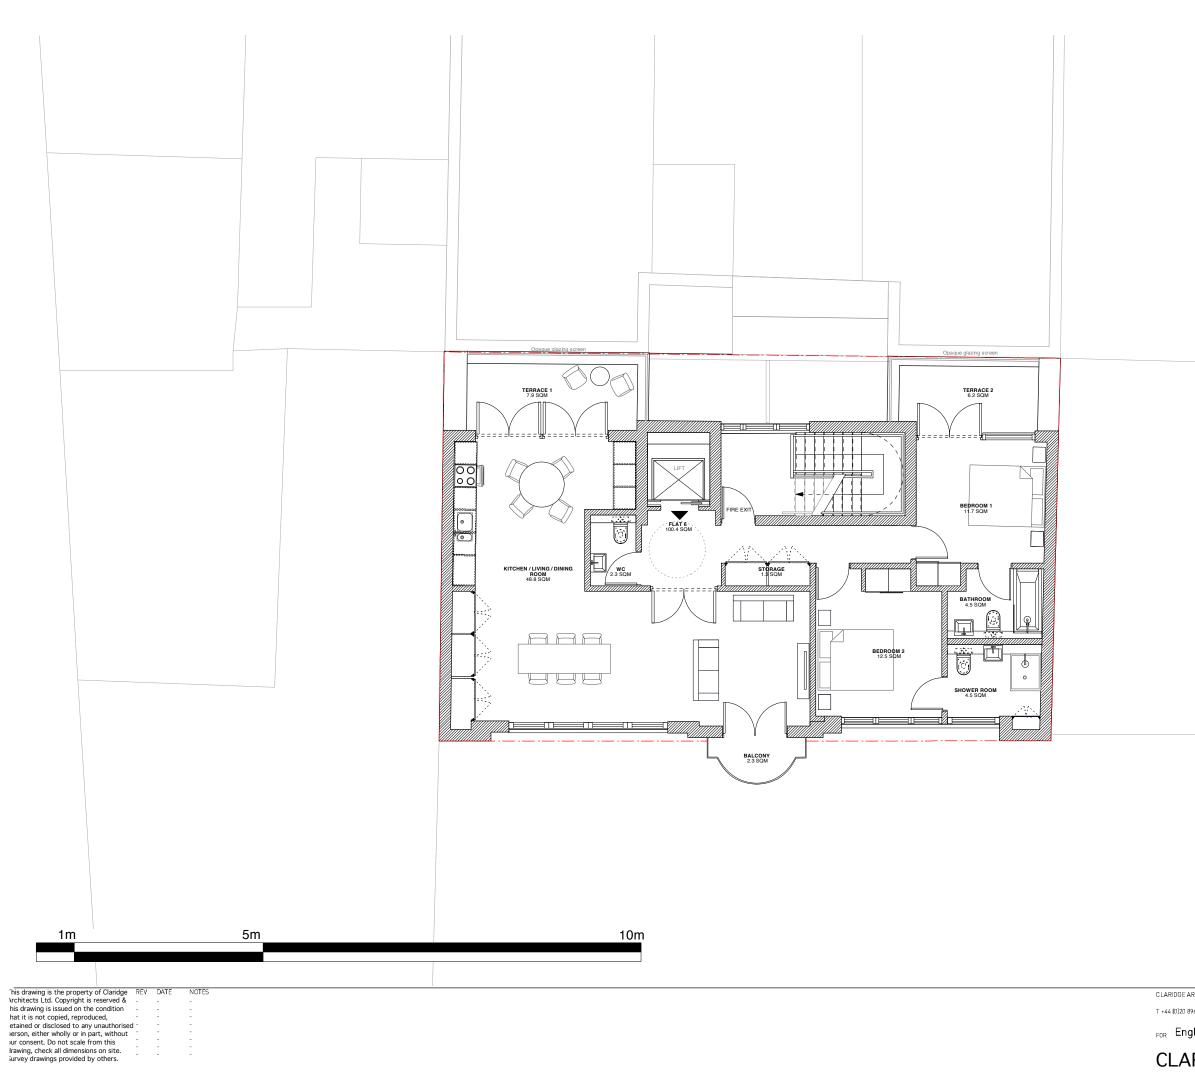

CLARIDGE ARCHITECTS, 6 LONSDALE RD, LONDON NW6 6RD

T +44 [0]20 8969 9223 F +44 [0]20 8969 9224

FOR English Rose Estates Ltd

**CLARIDGEARCHITECTS** 

| AREA SCHEDULE<br>THIRD FLOOR                                                                                                    |                                                                                                                                                                                                                                          |
|---------------------------------------------------------------------------------------------------------------------------------|------------------------------------------------------------------------------------------------------------------------------------------------------------------------------------------------------------------------------------------|
| GIA 3rd FI :                                                                                                                    | 116.9 sqm / 1257.4 sqft                                                                                                                                                                                                                  |
| FLAT 7 2B/4P                                                                                                                    | 100.4 sqm / 1080.3 sqft                                                                                                                                                                                                                  |
| Kitchen / Livingroom<br>Terrace 1<br>Bedroom 1<br>Bathroom<br>Terrace 2<br>Bedroom 2<br>Shower room<br>WC<br>Storage<br>Balcony | 48.8 sqm / 525.1 sqft<br>7.9 sqm / 85.0 sqft<br>11.7 sqm / 125.9 sqft<br>4.5 sqm / 48.4 sqft<br>6.2 sqm / 66.7 sqft<br>12.5 sqm / 134.5 sqft<br>4.5 sqm / 48.4 sqft<br>2.3 sqm / 24.7 sqft<br>1.3 sqm / 14.0 sqft<br>2.3 sqm / 24.7 sqft |
|                                                                                                                                 |                                                                                                                                                                                                                                          |
|                                                                                                                                 |                                                                                                                                                                                                                                          |

Site Boundary \_\_\_\_\_

CLARIDGE ARCHITECTS, 6 LONSDALE RD, LONDON NW6 6RD

T +44 (0]20 8969 9223 F +44 (0]20 8969 9224

FOR English Rose Estates Ltd

| RIDGEARCHITECTS | 5 |
|-----------------|---|
|-----------------|---|