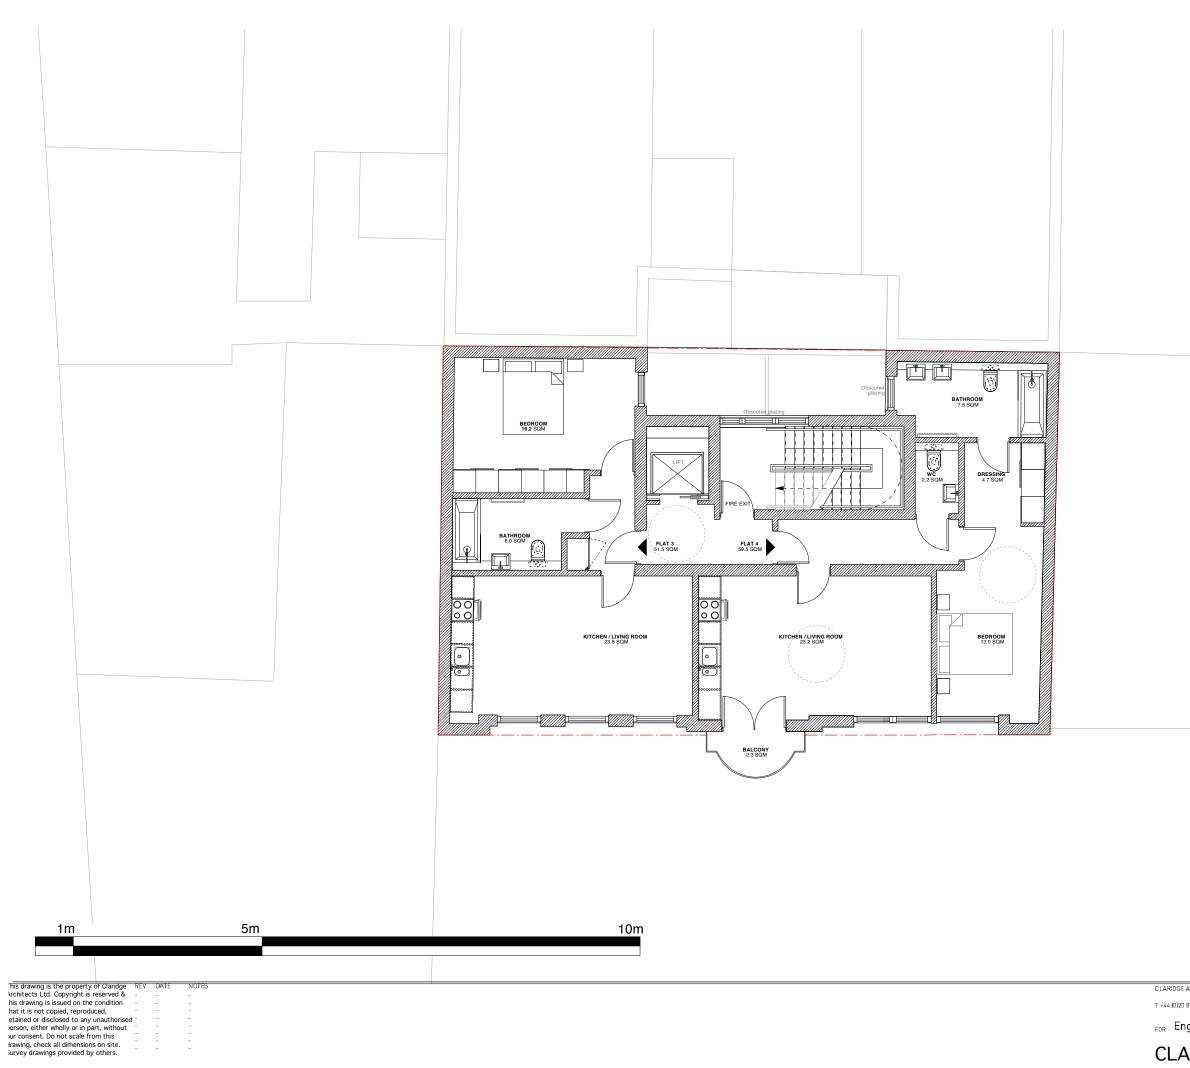

### AREA SCHEDULE FIRST FLOOR

#### GIA 1st FI :

135.5 sqm / 1458 sqft 51.5 sqm / 554.1 sqft

FLAT 3 1B/2P

Kitchen / Livingroom Bedroom 1 Bathroom

#### FLAT 4 1B/2P

Kitchen / Livingroom Bedroom Dressing Bathroom WC Balcony

### 59.5 sqm / 640.2 sqft

23.8 sqm / 256.1 sqft 16.2 sqm / 174.3 sqft 6.0 sqm / 64.6 sqft

23.2 sqm / 249.6 sqft 13.0 sqm / 139.9 sqft 4.7 sqm / 50.6 sqft 7.5 sqm / 80.7 sqft 2.2 sqm / 23.7 sqft 2.3 sqm / 24.7 sqft

Site Boundary

| PROJECT                         | 11-12 10                           | ottenhar | n Mews |        |  |
|---------------------------------|------------------------------------|----------|--------|--------|--|
| TITLE Proposed First Floor Plan |                                    |          |        |        |  |
| STATUS Information              |                                    |          |        |        |  |
|                                 |                                    |          |        |        |  |
| 031011                          | <sup>sca</sup> .<br>1:100<br>(d A3 | 11053    | GA.03  | REVSCN |  |

CLARIDGE ARCHITECTS, 6 LONSDALE RD, LONDON NW6 6RD

T +44 (0]20 8969 9223 F +44 (0]20 8969 9224

FOR English Rose Estates Ltd

CLARIDGEARCHITECTS