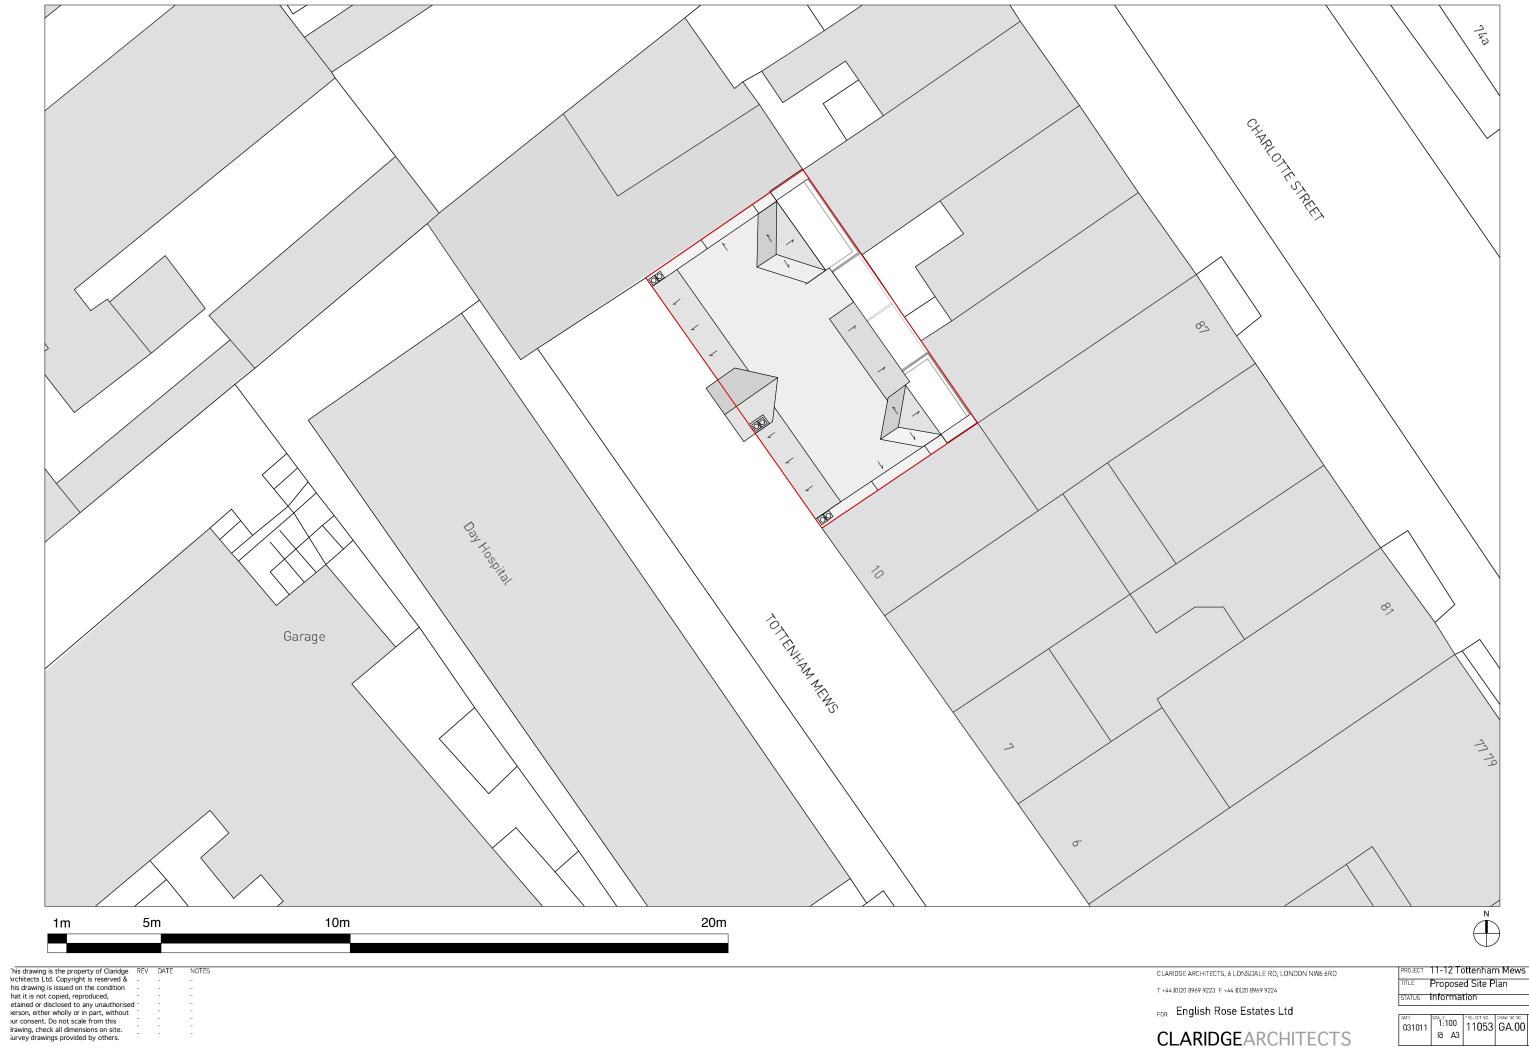

# CLARIDGEARCHITECTS

| DATE   | SCA_E | PROJECT NO. | DRAW: NO NO. | REVISION |
|--------|-------|-------------|--------------|----------|
| 031011 | 1:100 | 11053       | GA.00        | - 1      |
| 031011 | 0 10  | 11000       | 07.00        |          |

TITLE Proposed Site Plan