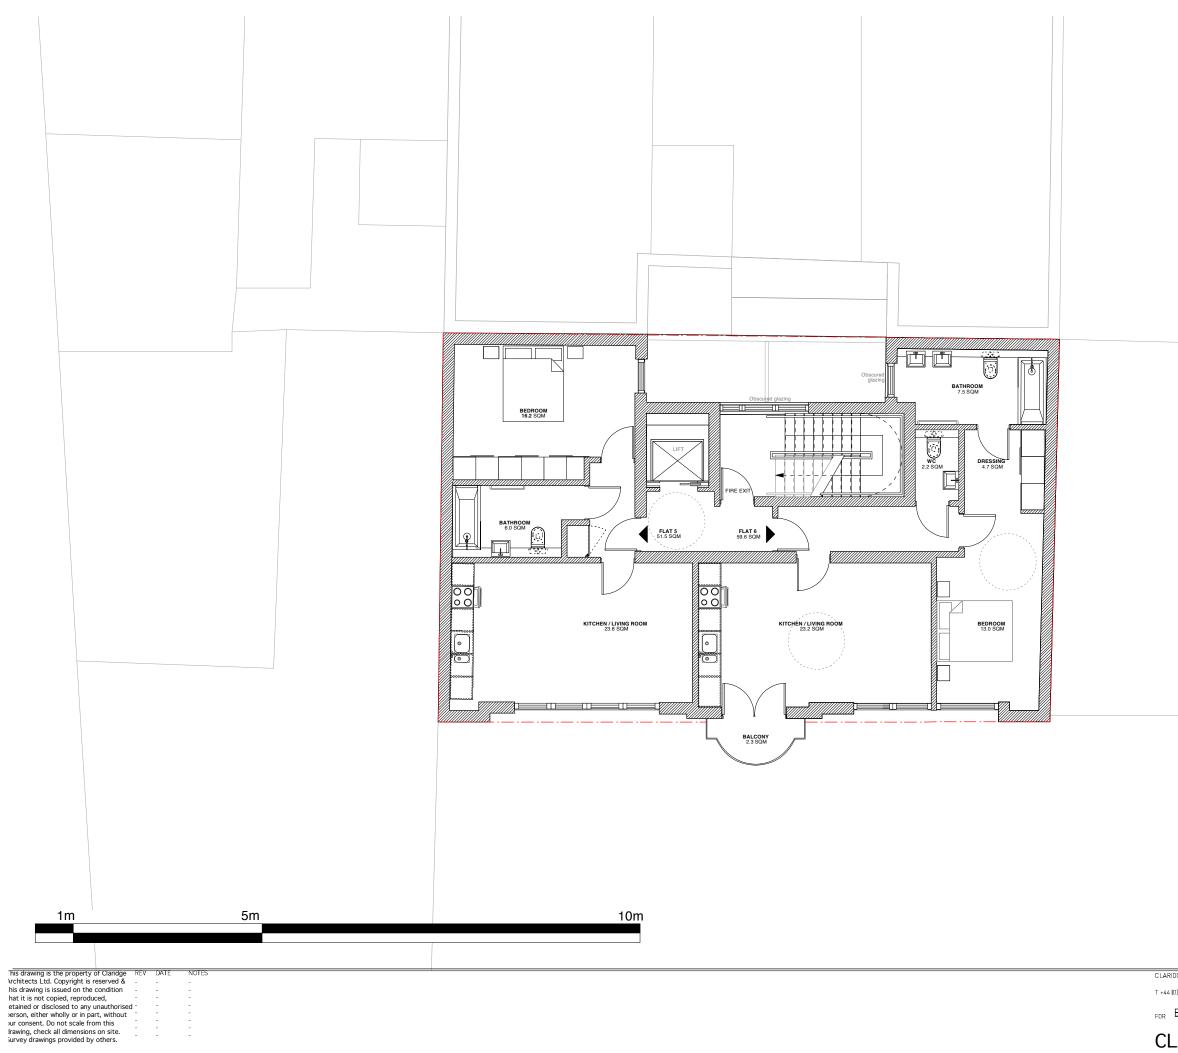

# AREA SCHEDULE SECOND FLOOR

#### GIA 2nd FI :

135.5 sqm / 1458 sqft

51.5 sqm / 554.1 sqft FLAT 5 1B/2P

Kitchen / Livingroom Bedroom 1 Bathroom

23.8 sqm / 256.1 sqft 16.2 sqm / 174.3 sqft 6.0 sqm / 64.6 sqft

#### FLAT 6 1B/2P

59.5 sqm / 640.2 sqft

Kitchen / Livingroom Bedroom Dressing Bathroom WC Balcony

23.2 sqm / 249.6 sqft 13.0 sqm / 139.9 sqft 4.7 sqm / 50.6 sqft 7.5 sqm / 80.7 sqft 2.2 sqm / 23.7 sqft 2.3 sqm / 24.7 sqft

Site Boundary

|   |                                  |                | ottenhar    |             |          |  |
|---|----------------------------------|----------------|-------------|-------------|----------|--|
|   | TITLE Proposed Second Floor Plan |                |             |             |          |  |
|   | STATUS                           | Informa        | tion        |             |          |  |
| 1 | DATE                             | SCA_E<br>1:100 | PROJECTING. | DRAW NO NO. | REVISION |  |
|   | 031011                           | 1:100<br>@ A3  | 11053       | GA.04       | -        |  |