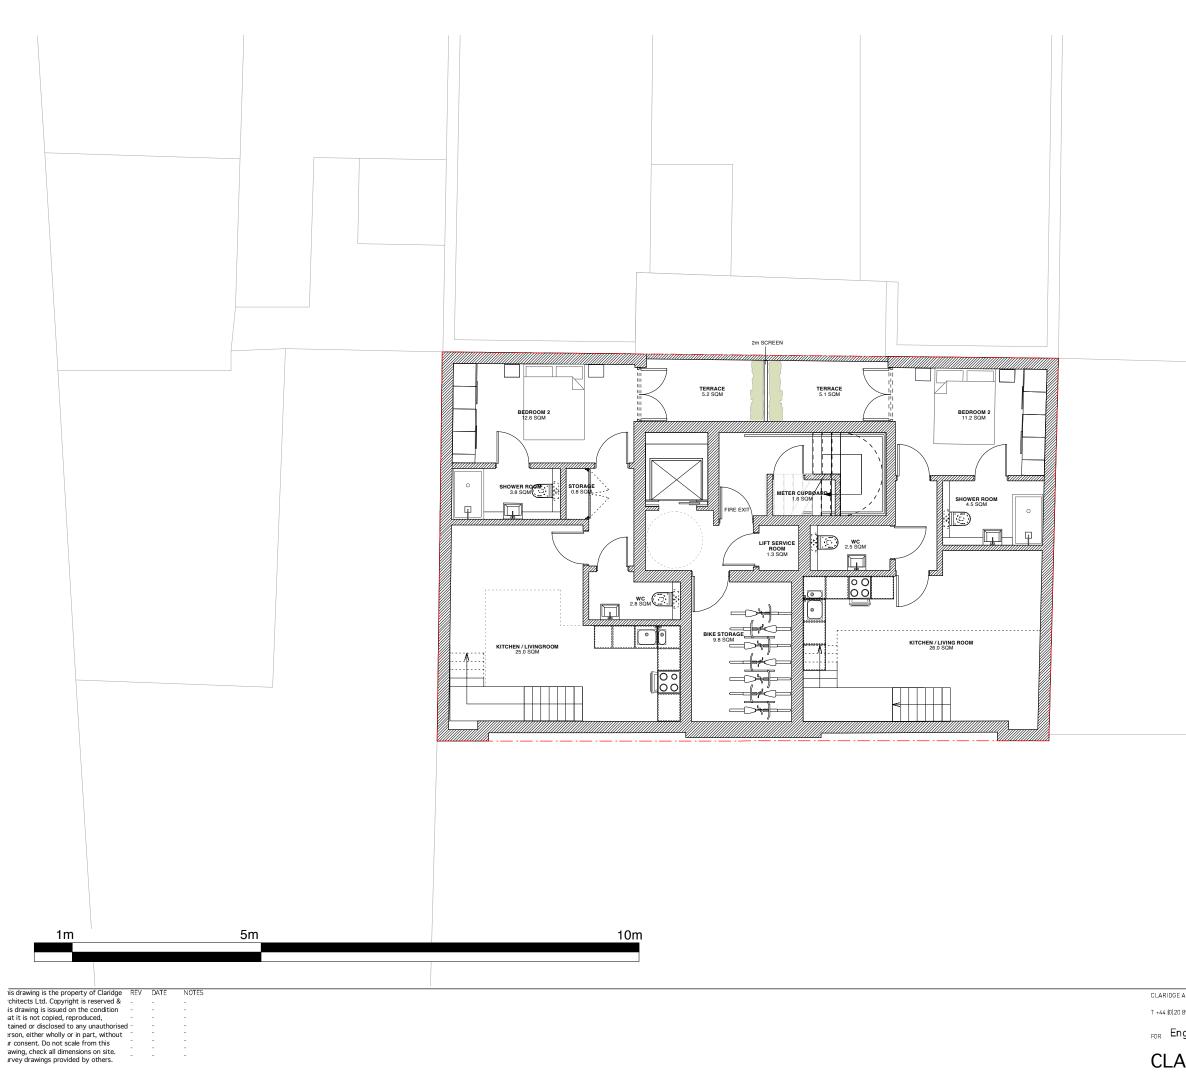

# AREA SCHEDULE LOWER GROUND FLOOR

#### GIA LGF :

135.2 sqm / 1454.8 sqft

FLAT 1 2B/4P

81.9 sqm / 881.2 sqft 25.0 sqm / 269.0 sqft 12.6 sqm / 132.6 sqft

Kitchen / Livingroom Bedroom 2 Shower room Storage Terrače

Kitchen / Livingroom Bedroom 2

Shower room

WC Terrace

3.8 sqm / 40.9sqft 0.8 sqm / 8.6 sqft FLAT 2 2B/4P

5.2 sqm / 56.0 sqft 81.1 sqm / 876.2 sqft

26.0 sqm / 279.8 sqft 11.2 sqm / 120.6 sqft 4.5 sqm / 47.3 sqft 2.5 sqm / 26.9 sqft 5.1 sqm / 54.9 sqft

Bike storage Lift Service Room

9.8 sqm / 105.4 sqft 1.3 sqm / 14.0 sqft

Site Boundary

TATUS Information

CLARIDGE ARCHITECTS, 6 LONSDALE RD, LONDON NW6 6RD

T +44 [0]20 8969 9223 F +44 [0]20 8969 9224

FOR English Rose Estates Ltd

| SIAIUS | Information                        |                                  |  |              |  |
|--------|------------------------------------|----------------------------------|--|--------------|--|
| 031011 | <sup>5CA_E</sup><br>1:100<br>(d A3 | <sup>7760,ECT NO.</sup><br>11053 |  | 7EV S CN<br> |  |

TLE Proposed Lower Ground Fl Plan

ROJECT 11-12 Tottenham Mews