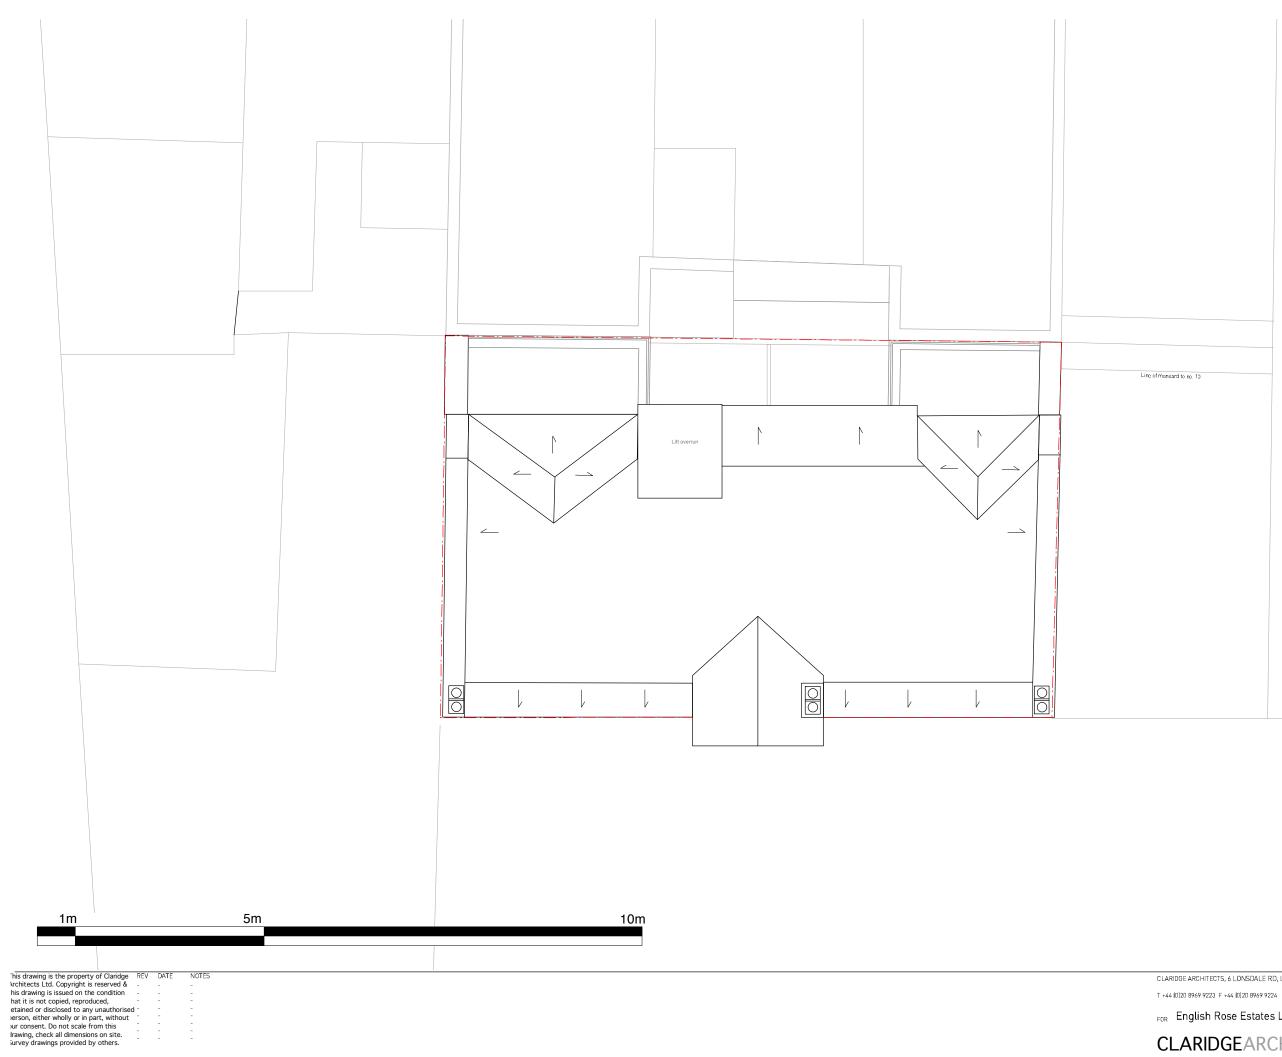

# CLARIDGEARCHITECTS

FOR English Rose Estates Ltd

CLARIDGE ARCHITECTS, 6 LONSDALE RD, LONDON NW6 6RD

| DATE   | SCALE . |    | PROJECTING. | DRAW NO NO. | REVISION |
|--------|---------|----|-------------|-------------|----------|
| 031011 | 1:1     | 00 | 11053       | GA.06       | _        |
| 031011 | ด       |    | 11033       | 0A.00       |          |

TITLE Proposed Roof Plan STATUS Information

PROJECT 11-12 Tottenham Mews

Site Boundary \_\_\_\_\_

| xo. 10 |  |
|--------|--|
|        |  |