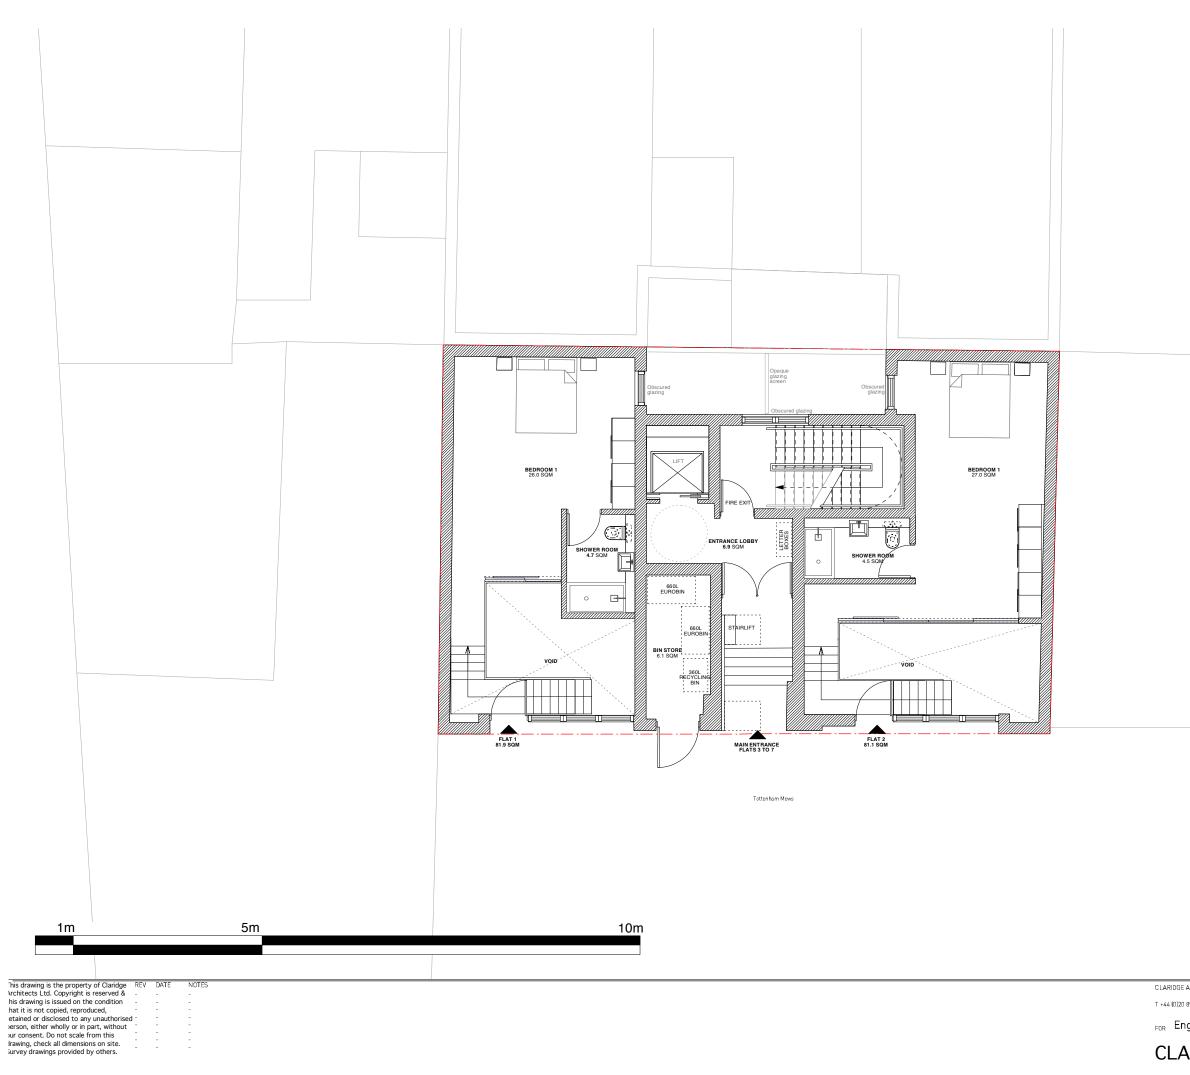

# AREA SCHEDULE GROUND FLOOR

GIA GF :

### FLAT 1

Bedroom 1 Bathroom

#### FLAT 2

Bedroom 1 Shower room

### 108.6 sqm / 1168.5 sqft

### ( 81.9 sqm / 881.2 sqft)

26.0 sqm / 279.8 sqft 4.7 sqm / 50.6 sqft

### (81.1 sqm / 876.2 sqft)

27.0 sqm / 290.5 sqft 4.5 sqm / 48.4 sqft

## Entrance Lobby Bin Store

6.9 sqm / 74.2 sqft 6.1 sqm / 65.6 sqft

Site Boundary

PROJECT 11-12 Tottenham Mews TITLE Proposed Ground Floor Plan STATUS Information

| DATE   | SCA_E | PROJECTING. | GA.02 | REVISION |
|--------|-------|-------------|-------|----------|
| 031011 | 1:100 | 111053      | GA.02 | -        |
|        | 6 A3  |             |       |          |
|        |       |             |       |          |

CLARIDGE ARCHITECTS, 6 LONSDALE RD, LONDON NW6 6RD

T +44 [0]20 8969 9223 F +44 [0]20 8969 9224

FOR English Rose Estates Ltd

CLARIDGEARCHITECTS