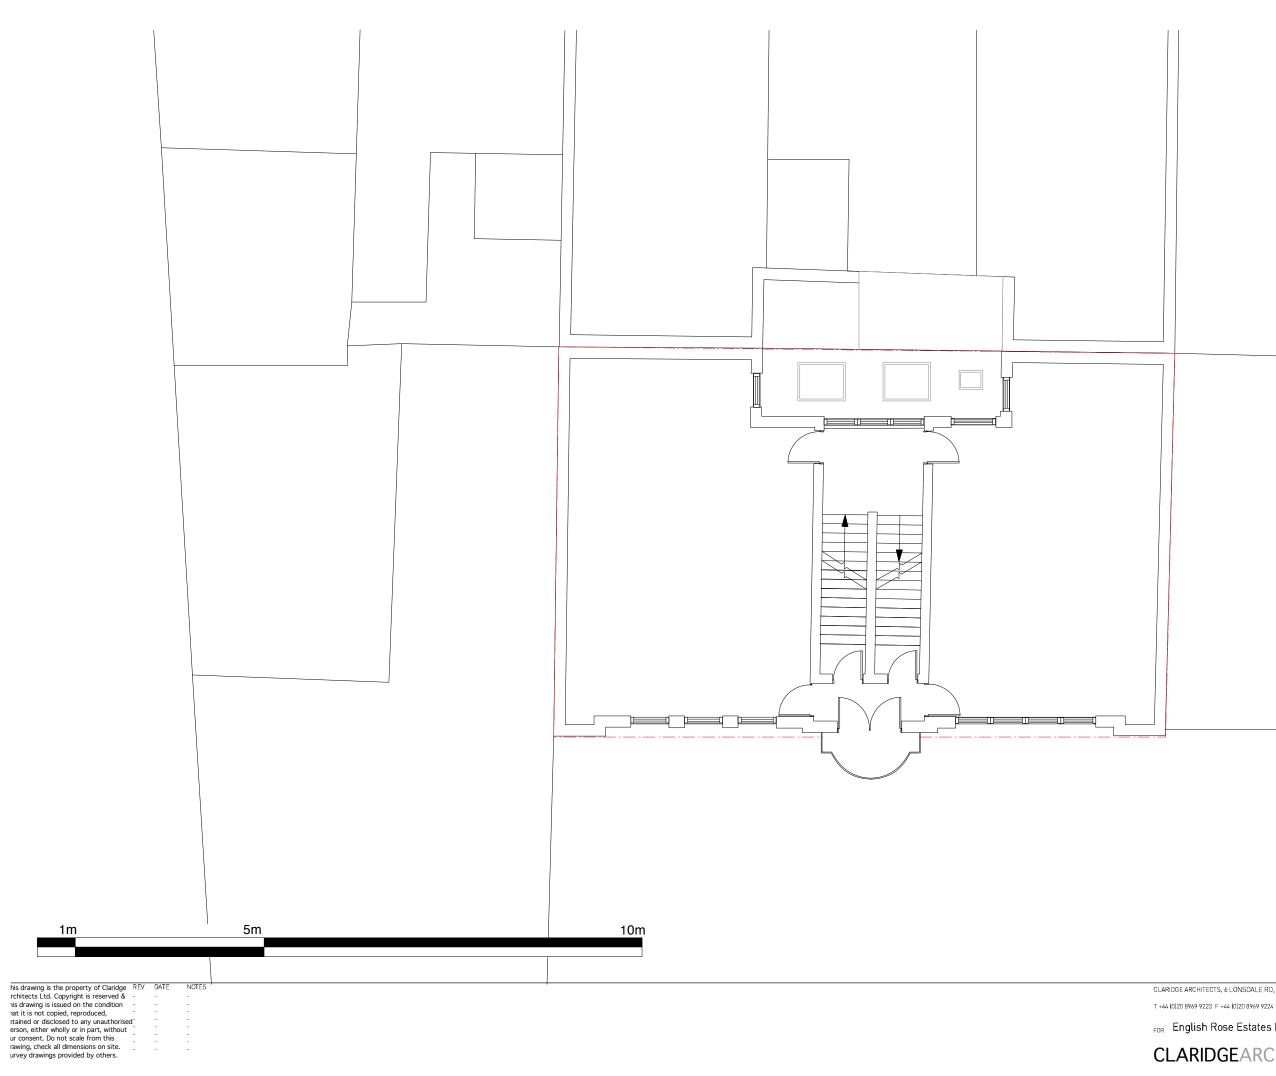

PROJECT 11-12 Tottenham Mews TITLE Existing First Floor Plan

Site Boundary — - —

FOR English Rose Estates Ltd

CLARIDGE ARCHITECTS, 6 LONSDALE RD, LONDON NW6 6RD

| 31A103         | Information                       |  |       |        |
|----------------|-----------------------------------|--|-------|--------|
| DATE<br>031011 | <sup>sca_≞</sup><br>1:100<br>@ A3 |  | EX.04 | REVSON |