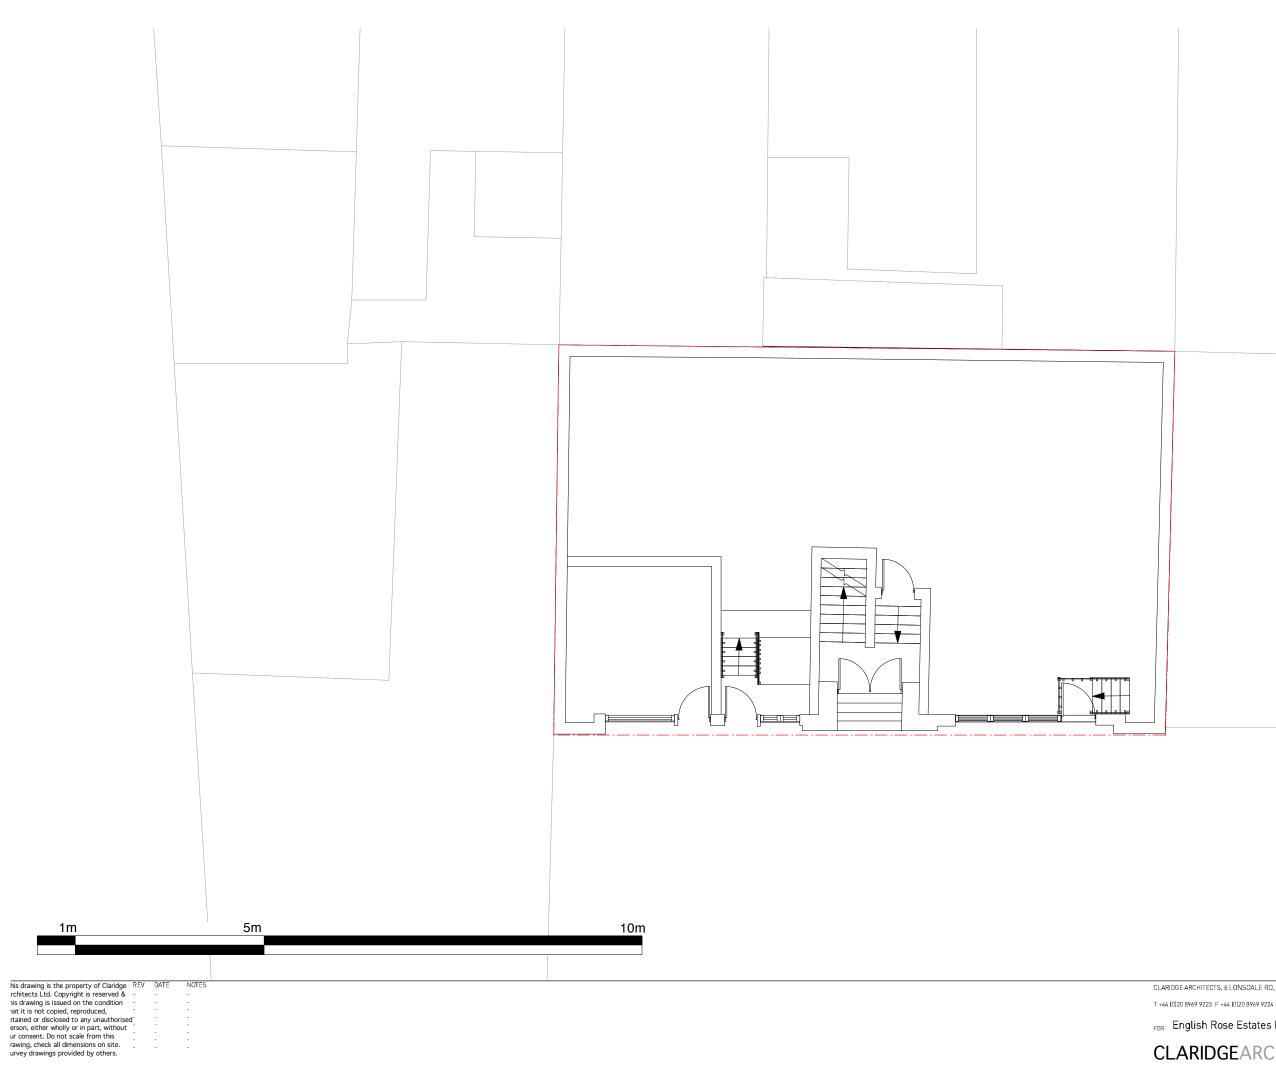

PROJECT 11-12 Tottenham Mews Existing Ground Floor Plan Informatio

Site Boundary —

FOR English Rose Estates Ltd

CLARIDGE ARCHITECTS, 6 LONSDALE RD, LONDON NW6 6RD

| STATUS         | STATUS INFORMATION                 |                                  |                      |        |  |
|----------------|------------------------------------|----------------------------------|----------------------|--------|--|
| Date<br>031011 | <sup>sca_≘</sup><br>1:100<br>(∂ A3 | <sup>анс. вет не.</sup><br>11053 | DRAW VC VC.<br>EX.03 | REVSON |  |