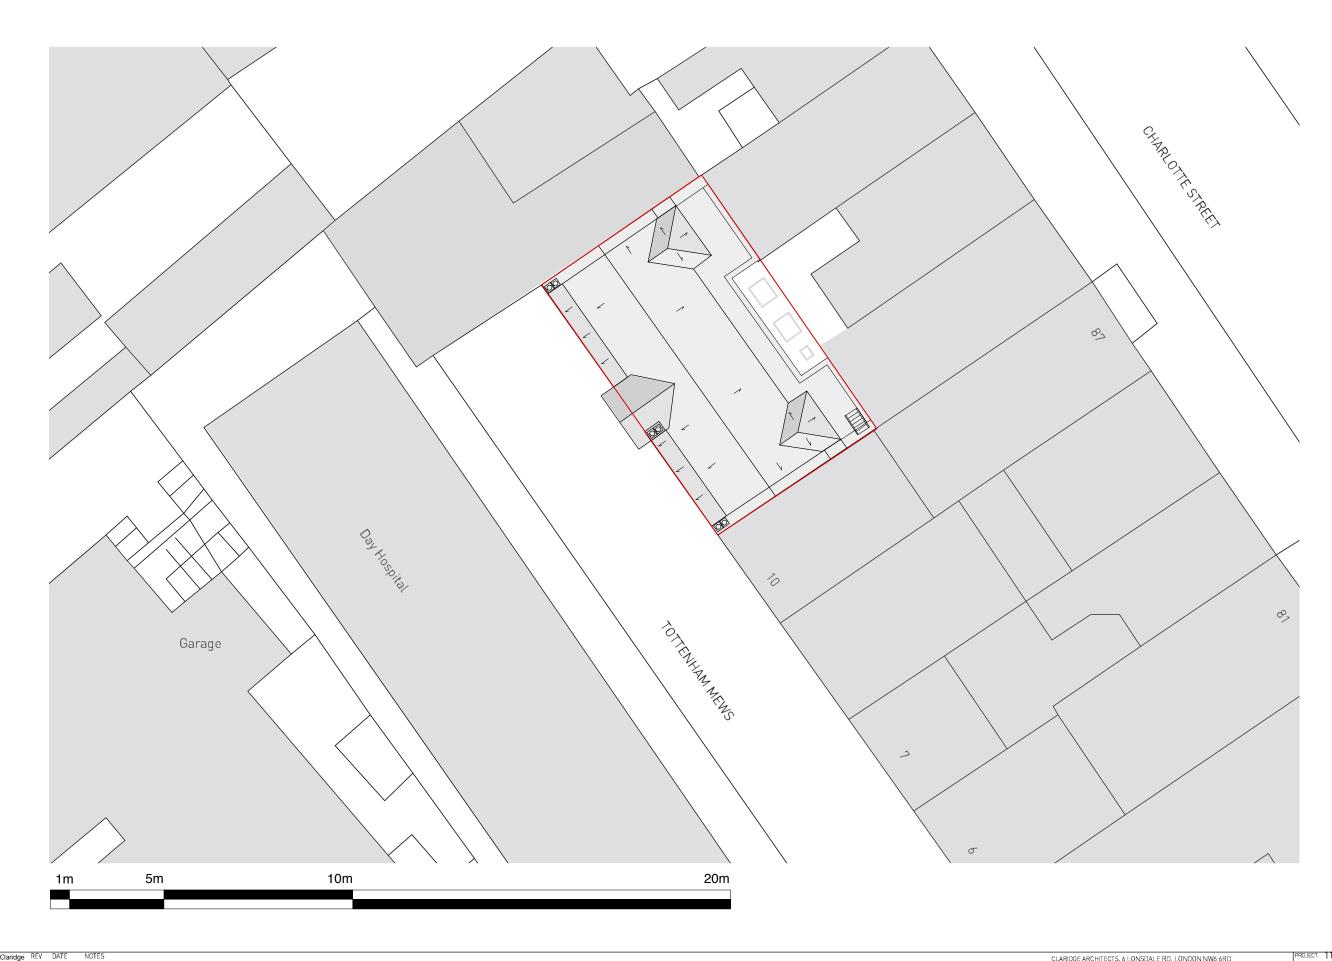

ROJECT 11-12 Tottenham Mews TILE Block Plan as Existing STATUS Information

FOR English Rose Estates Ltd

CLARIDGE ARCHITECTS, 6 LONSDALE RD, LONDON NW6 6RD

| DATE   | SCA_=1.00      |       |       | REVISION |
|--------|----------------|-------|-------|----------|
| 031011 | 1:100<br>(a A3 | 11053 | EX.01 | -        |