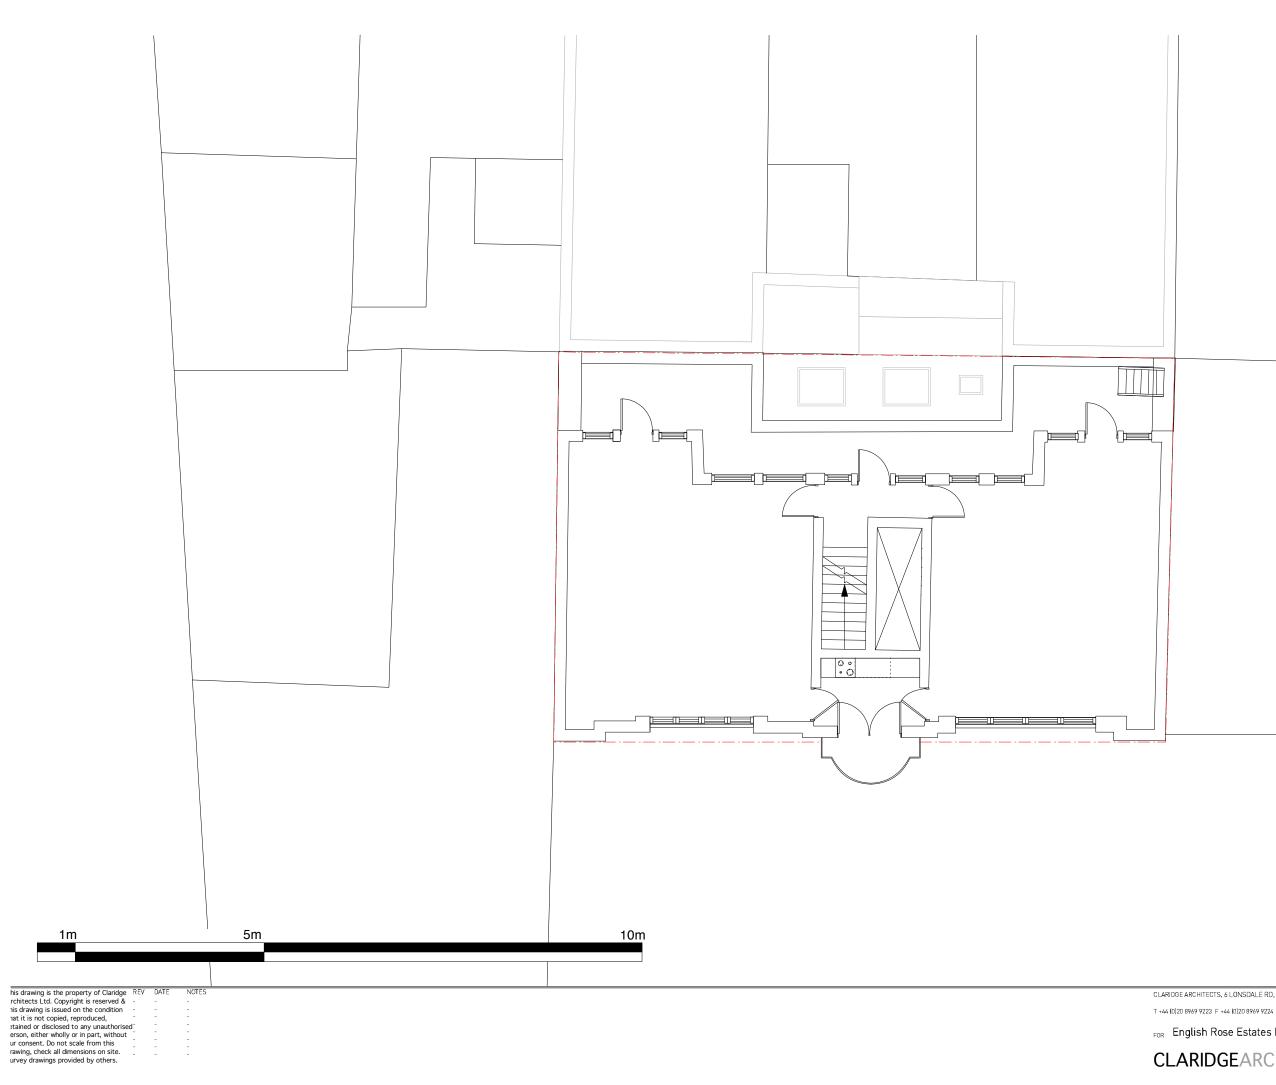

PROJECT 11-12 Tottenham Mews TILE Existing Lower Ground Floor Pla STATUS Information

Site Boundary

FOR English Rose Estates Ltd

CLARIDGE ARCHITECTS, 6 LONSDALE RD, LONDON NW6 6RD

| 31A103         | Information                       |  |       |  |
|----------------|-----------------------------------|--|-------|--|
| DATE<br>031011 | <sup>sca_=</sup><br>1:100<br>@ A3 |  | EX.02 |  |