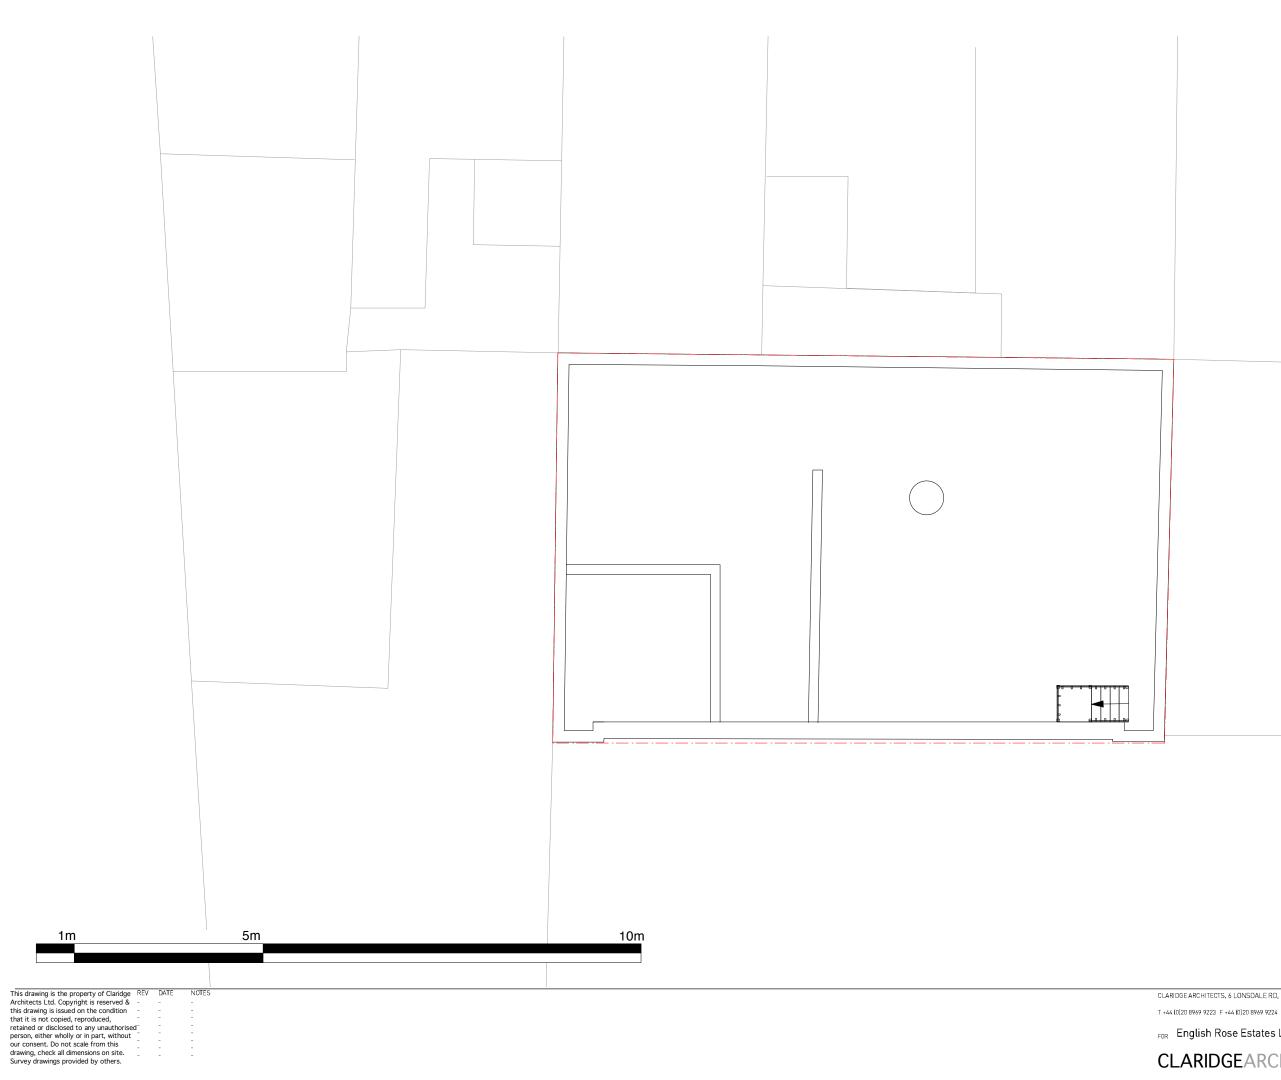

PROJECT 11-12 Tottenham Mews TILE Existing Lower Ground Floor Pla STATUS Information

Site Boundary

FOR English Rose Estates Ltd

CLARIDGE ARCHITECTS, 6 LONSDALE RD, LONDON NW6 6RD

| 31A103         | Information                       |  |       |  |
|----------------|-----------------------------------|--|-------|--|
| DATE<br>031011 | <sup>sca_=</sup><br>1:100<br>@ A3 |  | EX.02 |  |