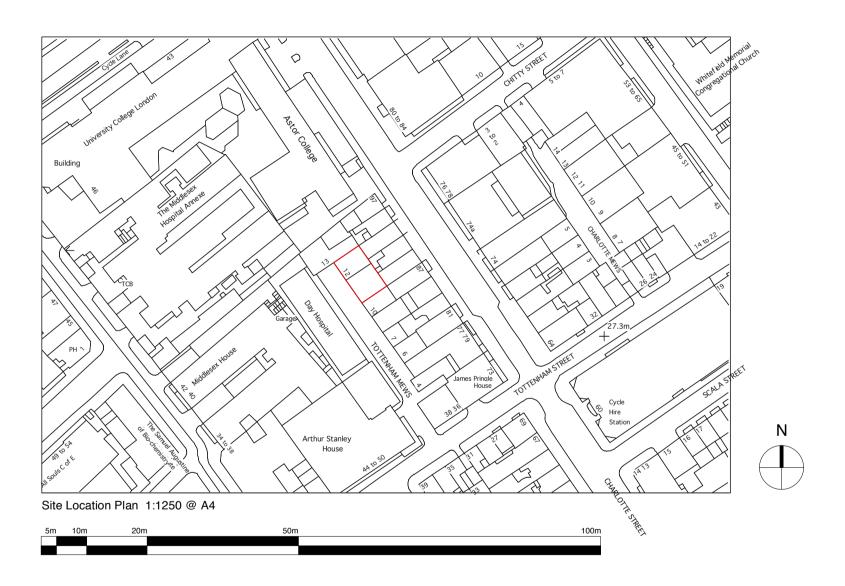

| This drawing is the property of Claridge REV DATE NOTES                    | CLARIDGE ARCHITECTS, 6 LONSDALE RD, LONDON NW6 6RD | PROJECT 11-12 Tottenham Mews              |
|----------------------------------------------------------------------------|----------------------------------------------------|-------------------------------------------|
| Architects Ltd. Copyright is reserved &                                    |                                                    | TITLE Site Location Plan                  |
| that it is not copied, reproduced,                                         | T +44 [0]20 8969 9223 F +44 [0]20 8969 9224        | STATUS Information                        |
| retained or disclosed to any unauthorised                                  | Farlish Dans Fatata Ltd                            | Simos Información                         |
| person, either wholly or in part, without                                  | FOR English Rose Estates Ltd                       | DATE SCALE PROJECTING DRAWINGING REVISION |
| our consent. Do not scale from this drawing, check all dimensions on site. |                                                    | 111011 1:1250 11053 S.00 -                |
| arawing, crieck an uniterisions on site                                    | CLARIDGEARCHITECTS                                 | G A4                                      |
|                                                                            | CLANDGLANCIII LC13                                 |                                           |