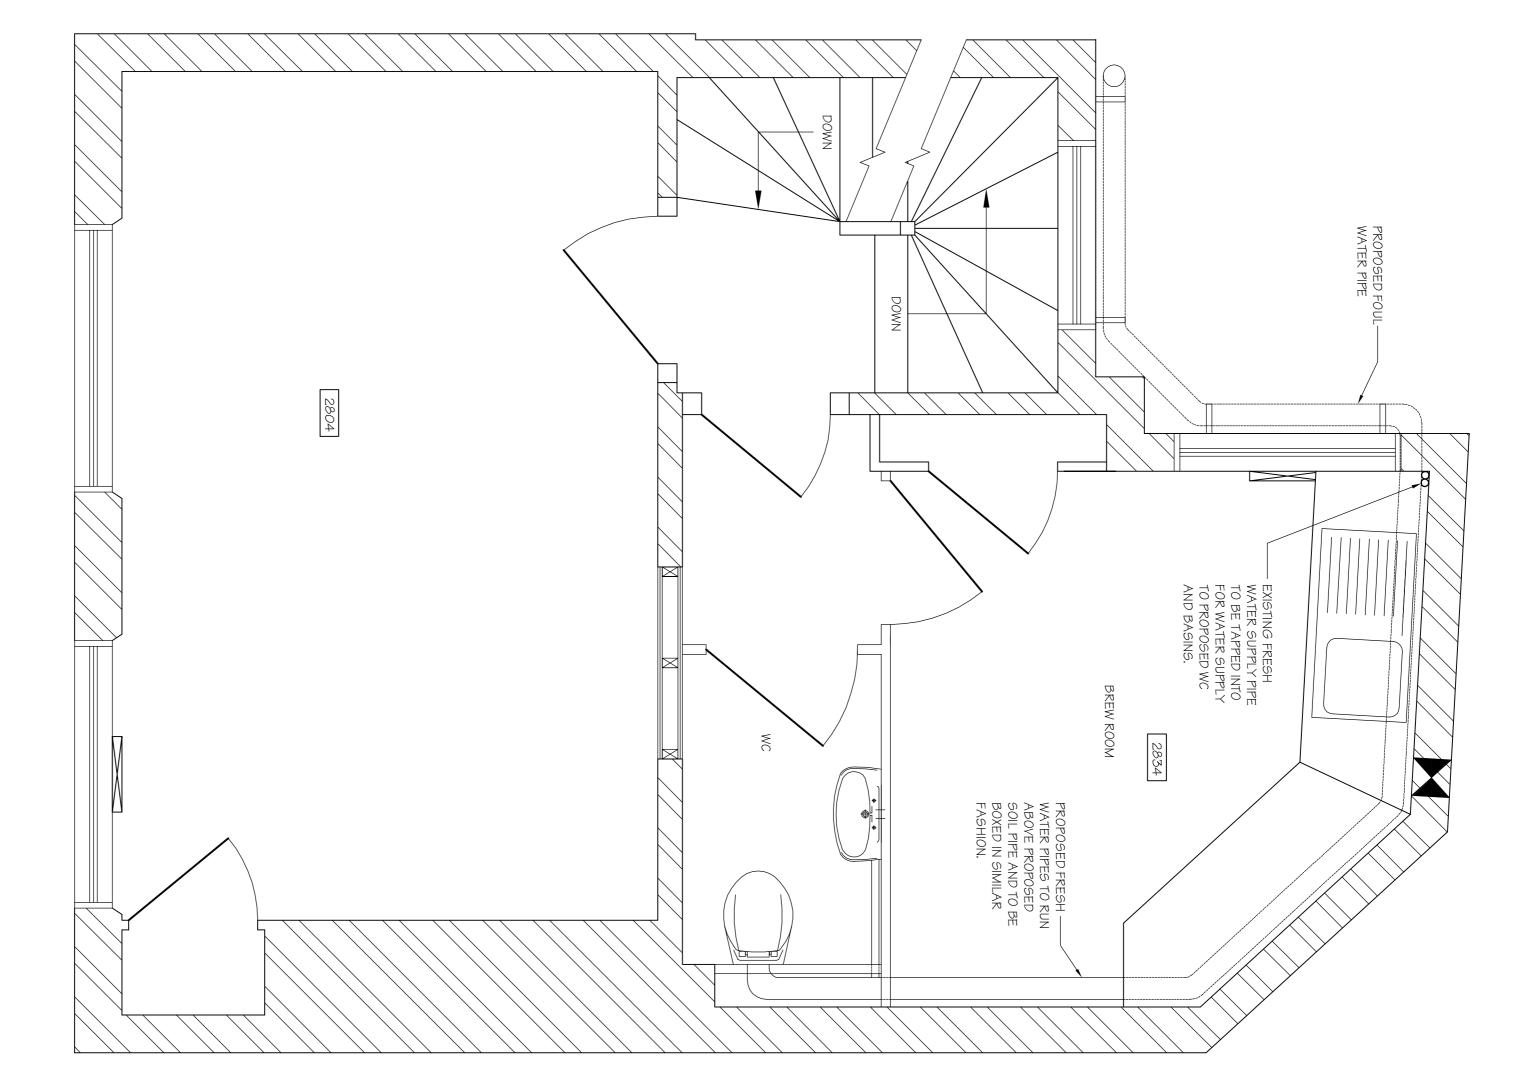

No. 9 GREAT RUSSELL STREET PROPOSED 1ST FLOOR PLAN SCALE 1:20 ON A1

THIS

DRAWING

AND THE

COMP

JTER FILE

ç

THIS

DRAWING

BELONO

TO

CON

ENC

SA:

LIMITED (MJCE LIMITED).

SIHL

DRAV

"NIG

IAY THEREF

ORE, NOT BE REPRODUCED IN ANY FORMAT WITHOUT THE WR

ITEN CONSENT OF MJCE LIMITED



|                                                                                                                                                                                                                                                                                                                                                                                                                                                                                                                                                                                                                                                 |