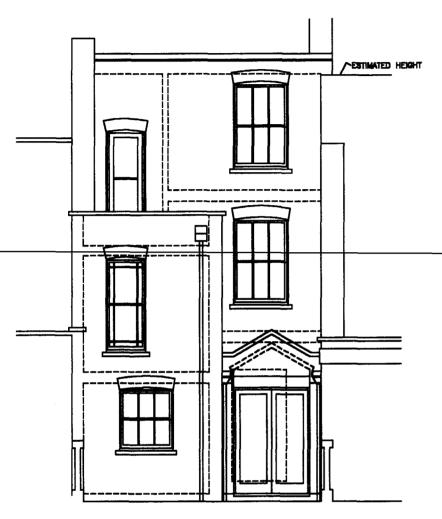

REAR ELEVATION







**MATERIALS** 

**WALLS** YELLOW STOCK BRICKS TO MATCH EXISTING WITH PLAIN CONCRETE COPINGS SOLDIER COURSE OF BRICKWORK AT LINTELS

**ROOF** MAIN PITCHED ROOF TO BE BLUE BLACK FIBRE CEMENT SLATES FLAT ROOF AT REAR TO BE HIGH PERFORMANCE SINGLE LAYER FELT GLAZED ROOF TO DINING AREA TO BE DOUBLE GLAZING IN THERMALLY BROKEN METAL STRUCTURE WITH WHITE POWDER COATED FINISH WINDOWS AND DOORS NEW DOORS AND WINDOWS TO BE WHITE PAINTED SOFTWOOD WITH DOUBLE GLAZING

JO VIOLET
7 QUADRANT GROVE **LONDON NW5** 

RECEIVED

PRAWING TITLE
REAR ELEVATION & SECTION
AS PROPOSED - OPTION 3

**NOV 2002** 

ARCHITECTS
97 CASEWICK ROAD
LONDON SE27 OTA
Felt: Bill 788 外经 ©

№ 02414 AL(0)08 F