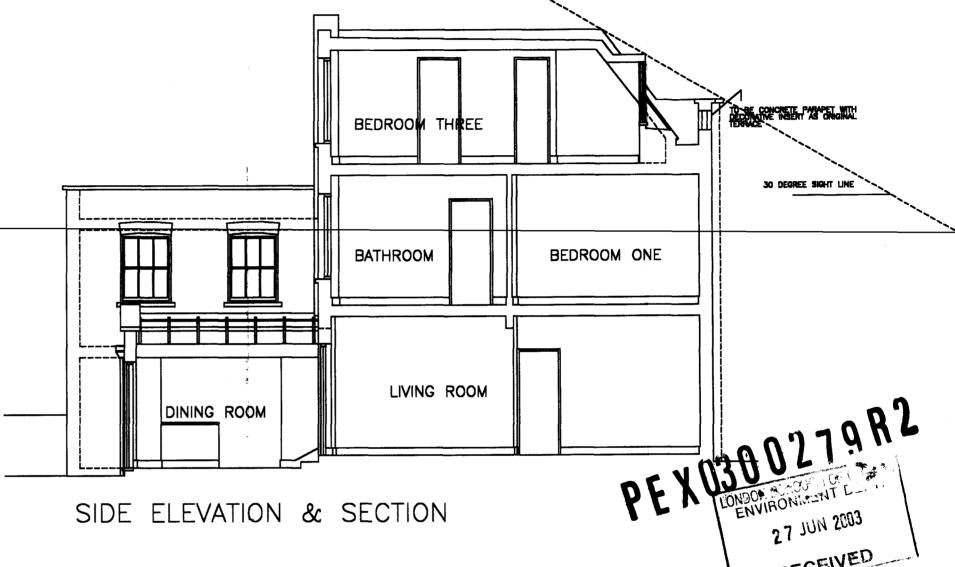

REAR ELEVATION

**MATERIALS** 

**WALLS** YELLOW STOCK BRICKS TO MATCH EXISTING WITH PLAIN CONCRETE COPINGS SOLDIER COURSE OF BRICKWORK AT LINTELS

**ROOF** MAIN PITCHED ROOF TO BE BLUE BLACK FIBRE CEMENT SLATES FLAT ROOF AT REAR TO BE HIGH PERFORMANCE SINGLE LAYER FELT GLAZED ROOF TO DINING AREA TO BE DOUBLE GLAZING IN THERMALLY BROKEN METAL STRUCTURE WITH WHITE POWDER COATED FINISH WINDOWS AND DOORS NEW DOORS AND WINDOWS TO BE WHITE PAINTED SOFTWOOD WITH DOUBLE GLAZING

JO VIOLET
7 QUADRANT GROVE **LONDON NW5** 

RECEIVED

PRAWING TITLE
REAR ELEVATION & SECTION
AS PROPOSED - OPTION 3

**NOV 2002** 

ARCHITECTS
97 CASEWICK ROAD
LONDON SE27 OTA
Felt: Bill 788 外经 ©

№ 02414 AL(0)08 F