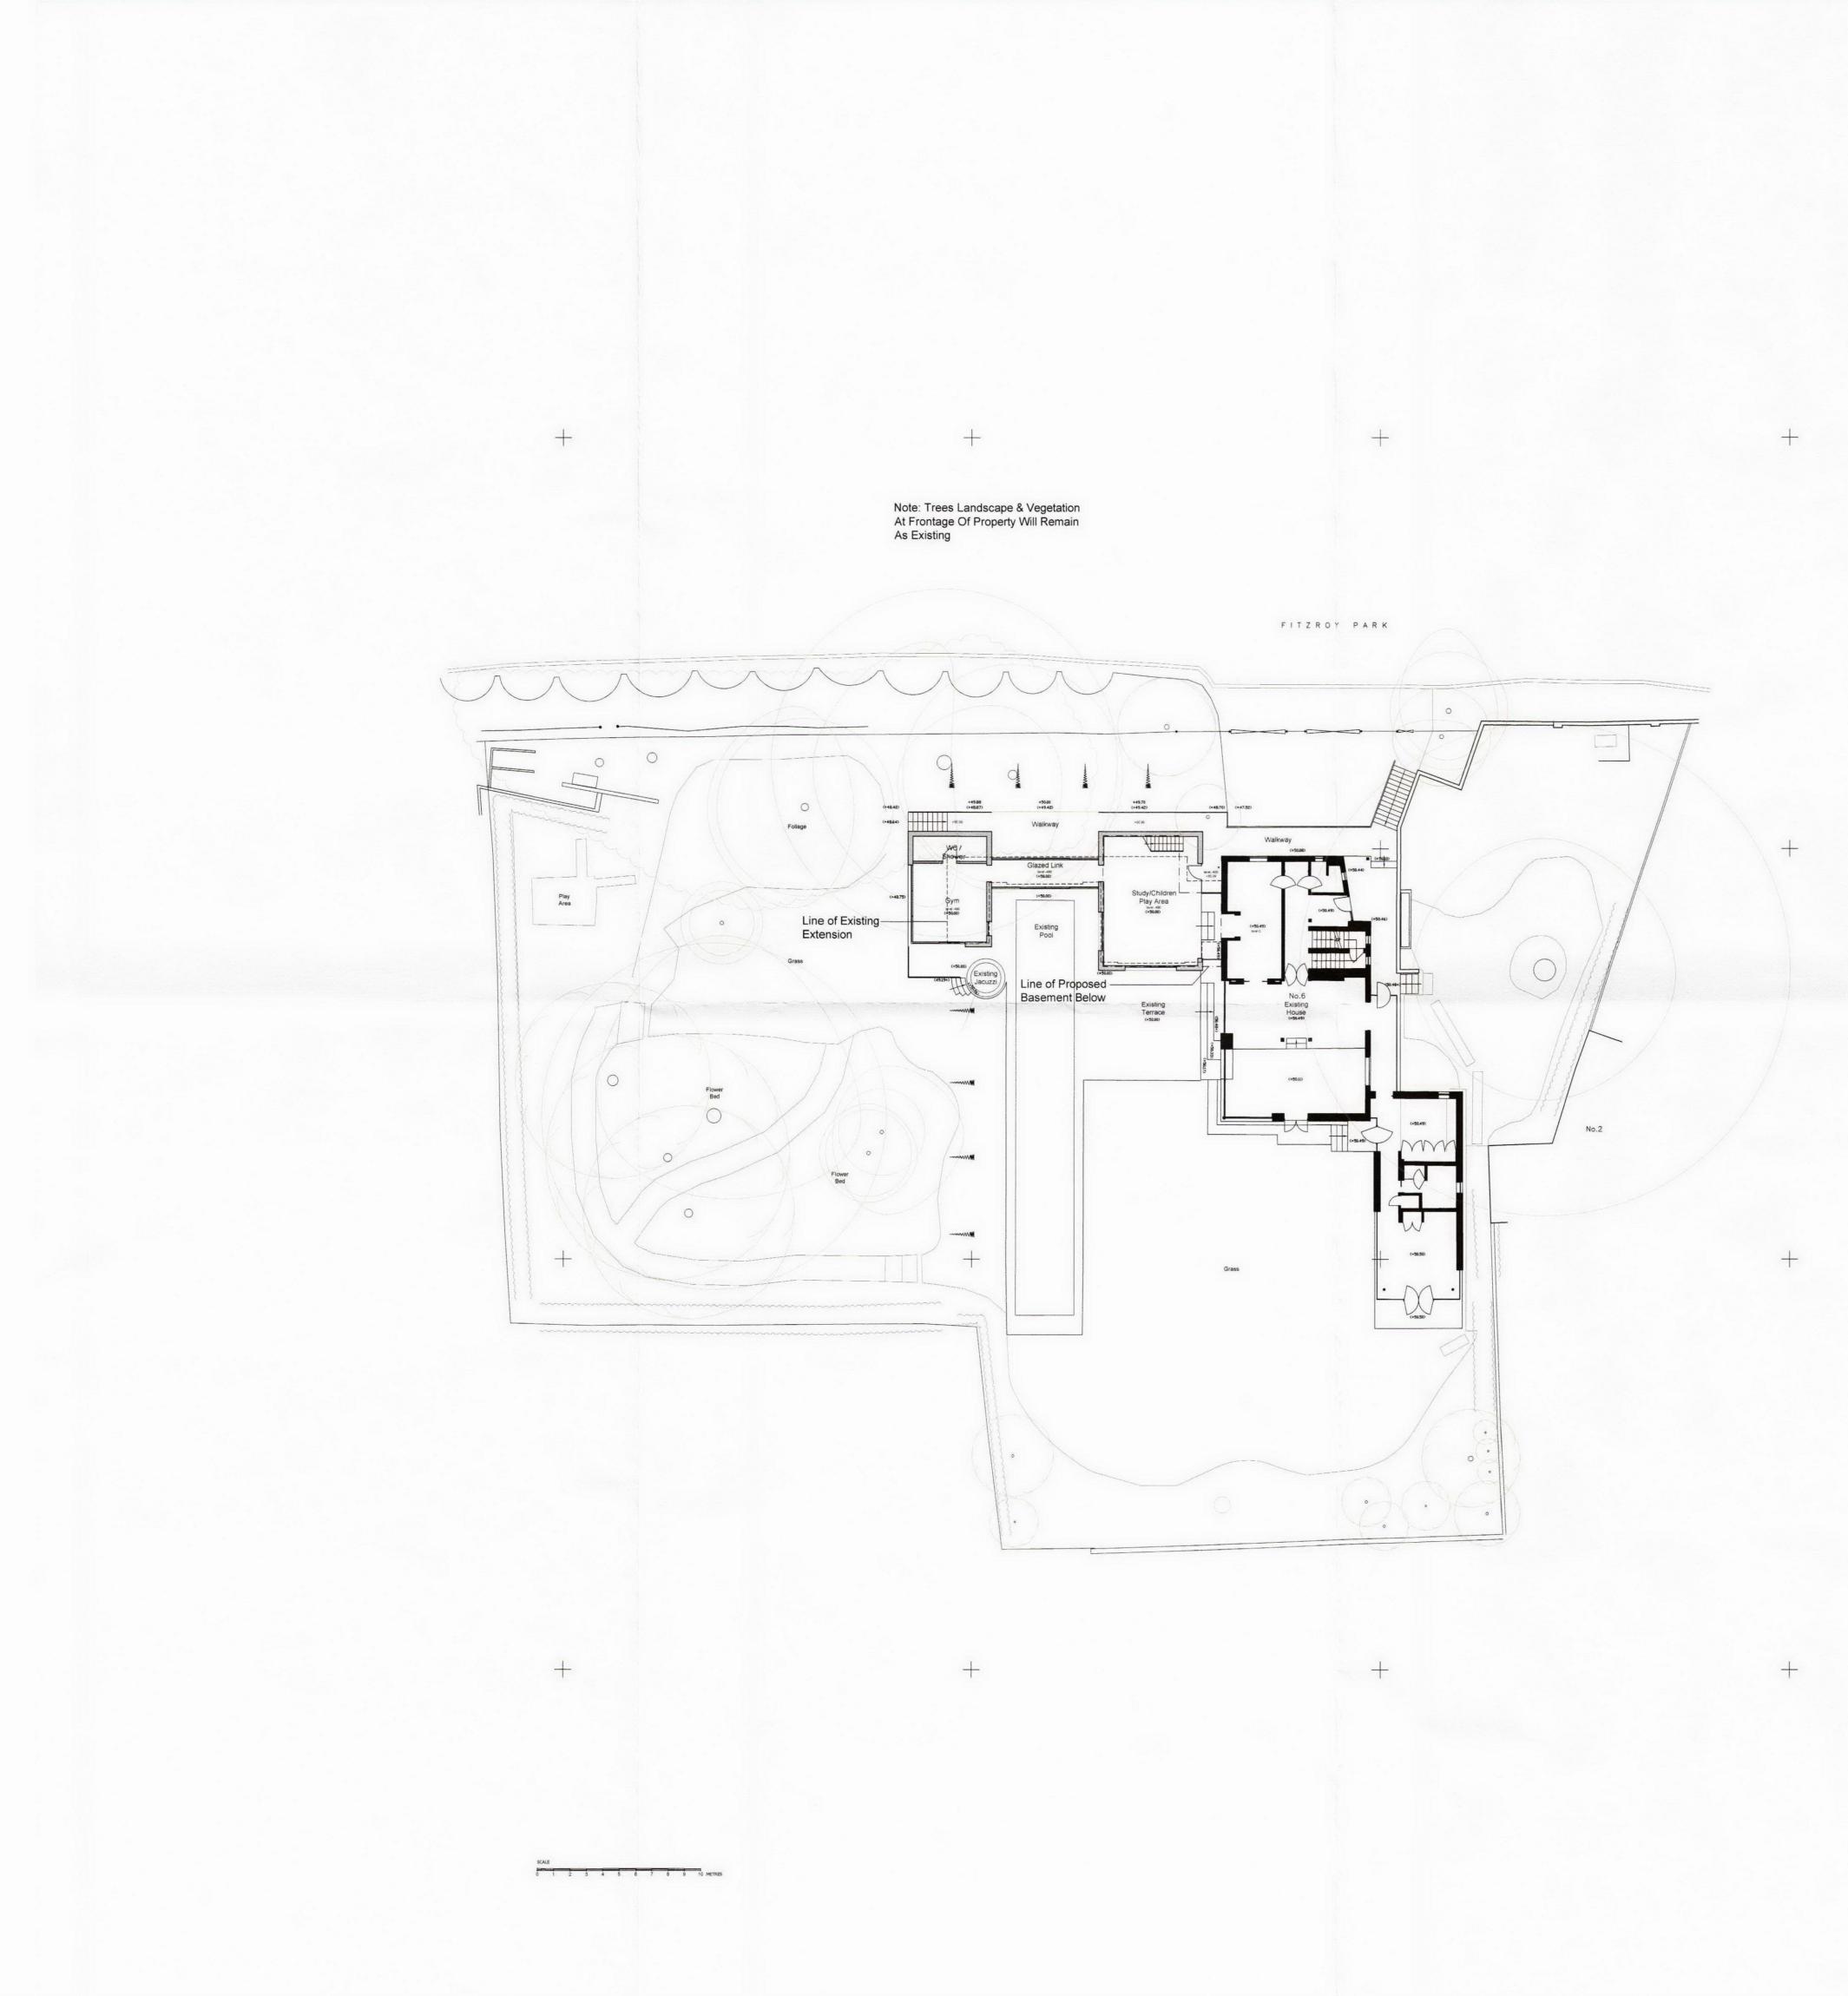

## Note

Use figured dimensions only. All dimensions are to be checked on site and any discrepancies, errors or omissions are to be reported to the architect prior to commencement of works.

## KEY:

0

Existing Wall /////////New Wall (+4.890) Existing Level KEY: +4.890 Proposed Level

Tree Canopy

• Tree Root Protection Area

ALL DIMENSIONS APPROXIMATE

SCHEME DESIGN SUBJECT TO STRUCTURAL ENGINEER /SERVICES ENGINEER, & PLANNERS COMMENT

## FOR PLANNING

 | B | 22/09/11 | Minor amendments prior to submission
 | MC |

 | A | 05/07/11 | Amendments further to Client's Comments
 | DB |

| TEL . 02 | LGAR . 17 REMINGTON STREE<br>20 7336 8555 FAX .<br>. architect@bbpar | 020 7 | 336      | 8777 |  |
|----------|----------------------------------------------------------------------|-------|----------|------|--|
| client   | Mr. & Mrs. Mess                                                      | age   |          |      |  |
| project  | 6 Fitzroy Park<br>Highgate<br>N6 6HP                                 |       |          |      |  |
| drawing  | Site Plan and Tr<br>As Proposed                                      | ee Su | rve      | y    |  |
| date     | scale                                                                |       | drawn by |      |  |
| May '11  | 1:200                                                                |       | DB       |      |  |
|          |                                                                      |       |          |      |  |