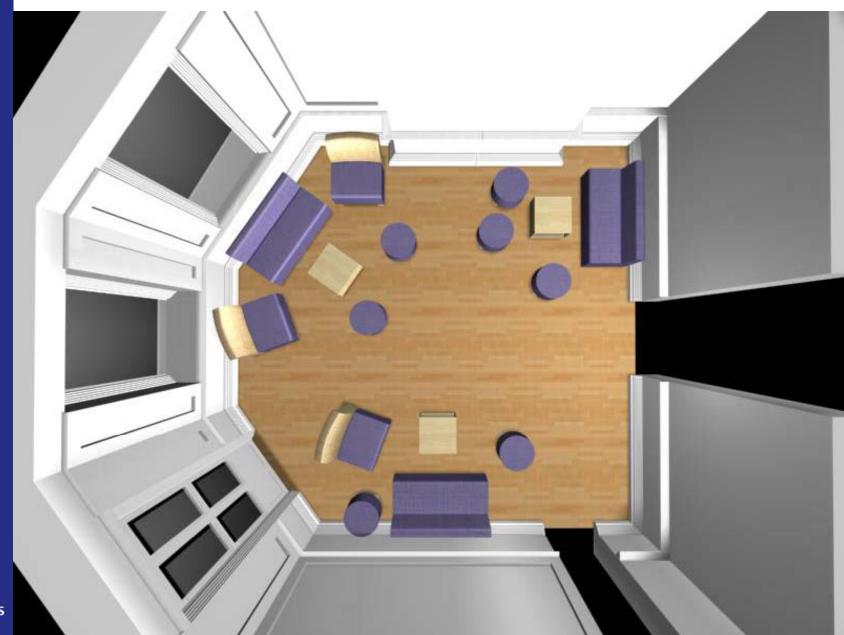

# KIC UK Student Center Enhancement Covent Garden Case Study

March 16, 2011

Branded Environments Kaplan Inc John Scarnecchia



# **Existing student lounge**





# **Existing student lounge**





# **Existing student lounge**





### **Proposed student lounge concept**





# **Proposed student furniture layout**





# **Proposed student furniture layout**





### **Paint Specifications**





#### **Flooring Specifications**

KIC Large Center Fixture Presentation 3/31/2010

We have ordered full size samples of three types of wide plank oak that should be good for Covent Garden, we will forward the best specification to you by March 21st.



http://www.amtico.com/pages/ProductDetails.aspx?id=3476[3/15/2011 5:04:13 PM]