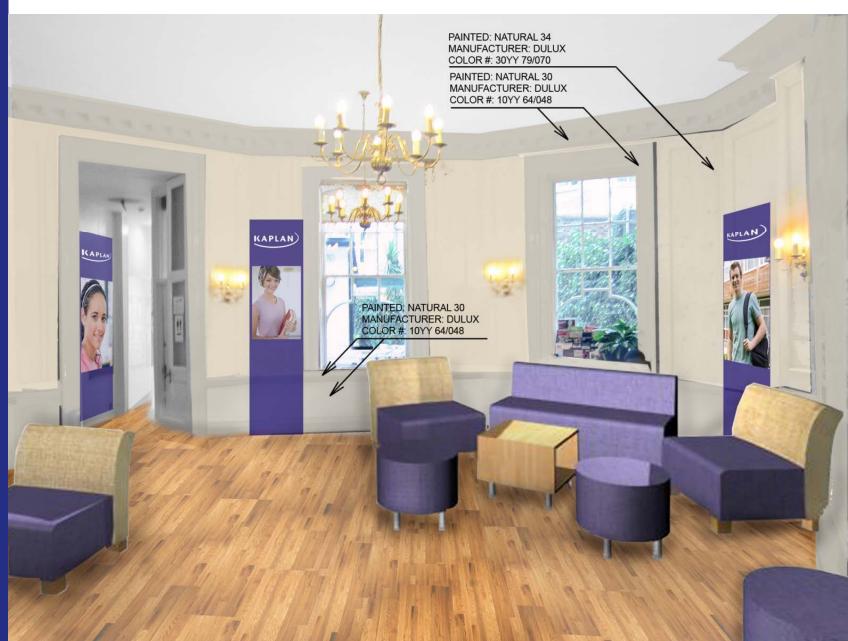

# KIC UK Student Center Enhancement Covent Garden Case Study

March 16, 2011

Branded Environments Kaplan Inc John Scarnecchia



# **Existing student lounge**





# **Existing student lounge**





# **Existing student lounge**





### **Proposed student lounge concept**





# **Proposed student furniture layout**





# **Proposed student furniture layout**





### **Paint Specifications**





#### **Flooring Specifications**

KIC Large Center Fixture Presentation 3/31/2010

We have ordered full size samples of three types of wide plank oak that should be good for Covent Garden, we will forward the best specification to you by March 21st.



http://www.amtico.com/pages/ProductDetails.aspx?id=3476[3/15/2011 5:04:13 PM]