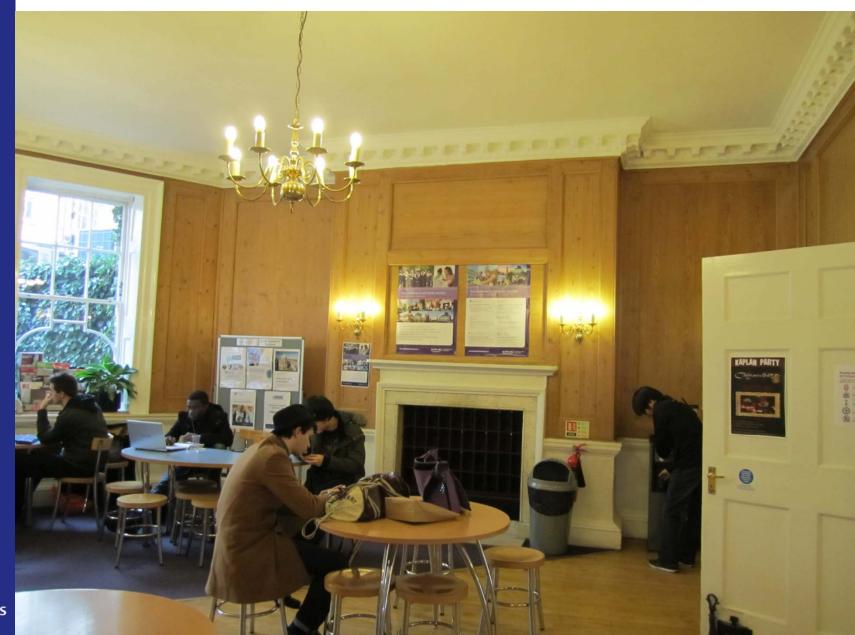

# KIC UK Student Center Enhancement Covent Garden Case Study

March 16, 2011

Branded Environments Kaplan Inc John Scarnecchia



# **Existing student lounge**





# **Existing student lounge**





# **Existing student lounge**





### **Proposed student lounge concept**





# **Proposed student furniture layout**





# **Proposed student furniture layout**





### **Paint Specifications**





#### **Flooring Specifications**

KIC Large Center Fixture Presentation 3/31/2010

We have ordered full size samples of three types of wide plank oak that should be good for Covent Garden, we will forward the best specification to you by March 21st.



http://www.amtico.com/pages/ProductDetails.aspx?id=3476[3/15/2011 5:04:13 PM]