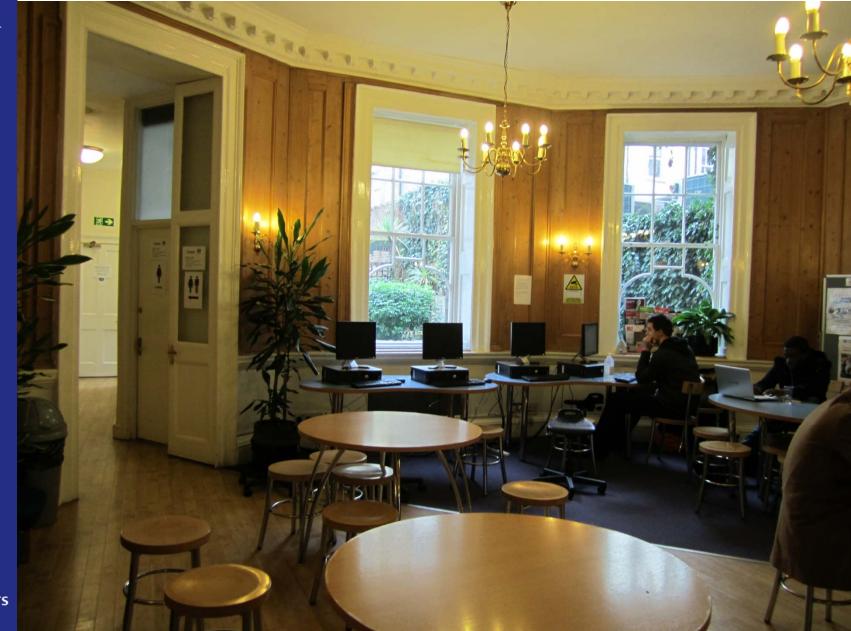

# KIC UK Student Center Enhancement Covent Garden Case Study

March 16, 2011

Branded Environments Kaplan Inc John Scarnecchia



# **Existing student lounge**





# **Existing student lounge**





# **Existing student lounge**





### **Proposed student lounge concept**





# **Proposed student furniture layout**





# **Proposed student furniture layout**





### **Paint Specifications**





#### **Flooring Specifications**

KIC Large Center Fixture Presentation 3/31/2010

We have ordered full size samples of three types of wide plank oak that should be good for Covent Garden, we will forward the best specification to you by March 21st.



http://www.amtico.com/pages/ProductDetails.aspx?id=3476[3/15/2011 5:04:13 PM]