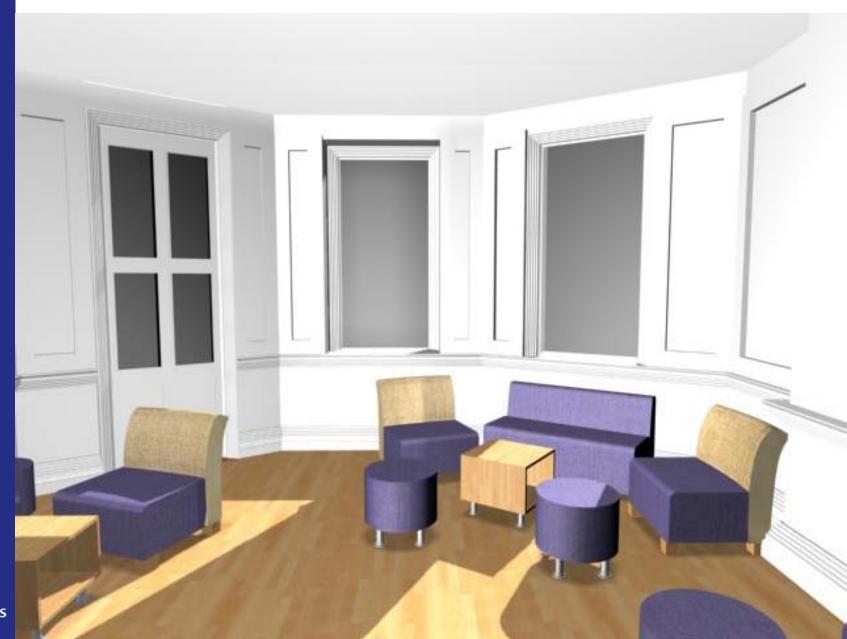

# KIC UK Student Center Enhancement Covent Garden Case Study

March 16, 2011

Branded Environments Kaplan Inc John Scarnecchia



# **Existing student lounge**





# **Existing student lounge**





# **Existing student lounge**





### **Proposed student lounge concept**





# **Proposed student furniture layout**





# **Proposed student furniture layout**





### **Paint Specifications**





#### **Flooring Specifications**

KIC Large Center Fixture Presentation 3/31/2010

We have ordered full size samples of three types of wide plank oak that should be good for Covent Garden, we will forward the best specification to you by March 21st.



http://www.amtico.com/pages/ProductDetails.aspx?id=3476[3/15/2011 5:04:13 PM]