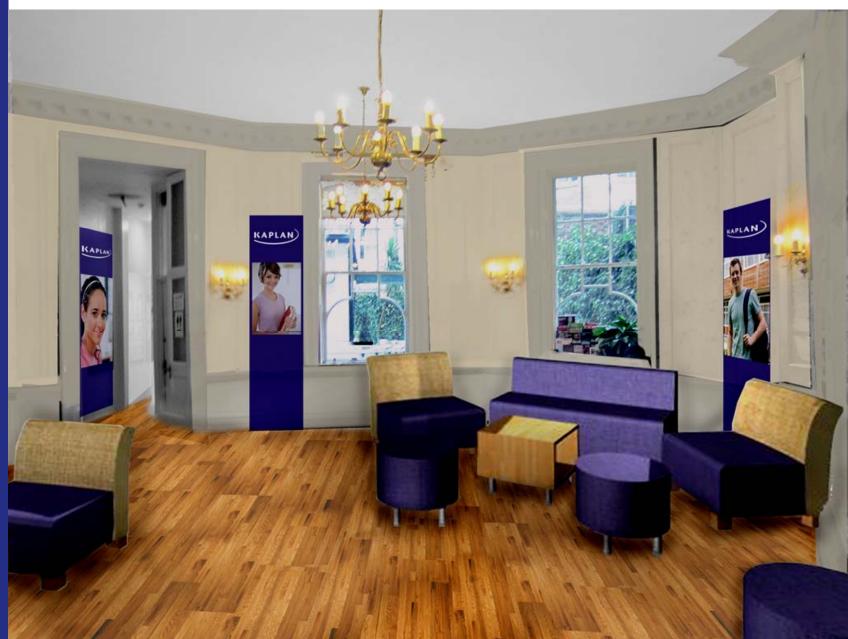

# KIC UK Student Center Enhancement Covent Garden Case Study

March 16, 2011

Branded Environments Kaplan Inc John Scarnecchia



# **Existing student lounge**





# **Existing student lounge**





# **Existing student lounge**





### **Proposed student lounge concept**





# **Proposed student furniture layout**





# **Proposed student furniture layout**





### **Paint Specifications**





#### **Flooring Specifications**

KIC Large Center Fixture Presentation 3/31/2010

We have ordered full size samples of three types of wide plank oak that should be good for Covent Garden, we will forward the best specification to you by March 21st.



http://www.amtico.com/pages/ProductDetails.aspx?id=3476[3/15/2011 5:04:13 PM]