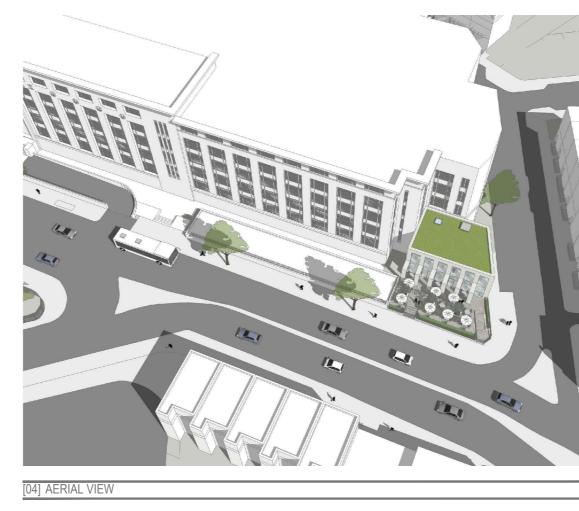

## PROPOSED 3D VIEWS

VIVENDIARCHITECTS LTD Unit E3U, Bounds Green Industrial Estate, Ringway, London N11 2UD Tel/Fax +44 (0)20 3232 4000 - email: info@vivendiarchitects.com © VVENDIARCHITECTS LTD 2009 All rights reserved, including but not limited to The Copyright, Designs and Patents Act 1988

P1 05/10/11 Planning issue

[05] STREET VIEW OF FRONT ELEVATION FROM HAMSTEAD ROAD

| 0 | PROJECT TITLE:<br>CORNER SITE TO GREATER LONDON HOUSE, HAMPSTEAD ROAD, LONDON NW1 7QY. | DRAWN:<br>SP | status:<br><b>PLA</b> | DATE:<br>05/10/2011    | JOB AND DRAWING NO: |
|---|----------------------------------------------------------------------------------------|--------------|-----------------------|------------------------|---------------------|
|   |                                                                                        | CHECKED:     | SCALE AT A2:          | REVISION:<br><b>D1</b> | 1288-3D-00          |
| 2 | rioposed SD Views                                                                      | DA           | IN I S                | 1 1                    |                     |