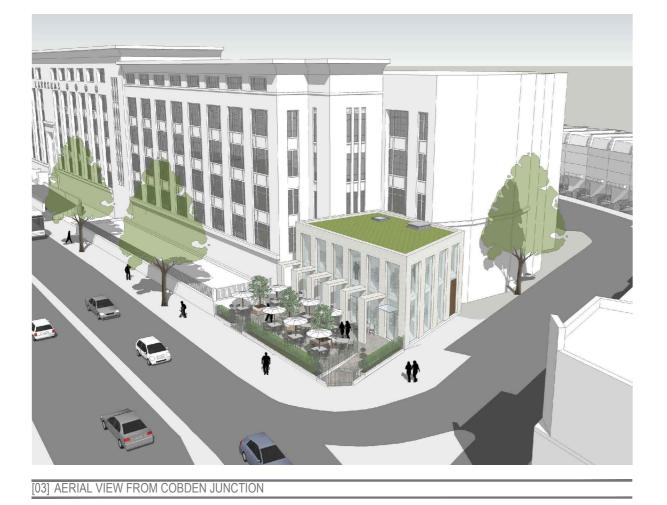

## PROPOSED 3D VIEWS

VIVENDIARCHITECTS LTD Unit E3U, Bounds Green Industrial Estate, Ringway, London N11 2UD Tel/Fax +44 (0)20 3232 4000 - email: info@vivendiarchitects.com © VVENDIARCHITECTS LTD 2009 All rights reserved, including but not limited to The Copyright, Designs and Patents Act 1988

P1 05/10/11 Planning issue

[05] STREET VIEW OF FRONT ELEVATION FROM HAMSTEAD ROAD

| 0 | PROJECT TITLE:<br>CORNER SITE TO GREATER LONDON HOUSE, HAMPSTEAD ROAD, LONDON NW1 7QY. | DRAWN:<br>SP | status:<br><b>PLA</b> | DATE:<br>05/10/2011    | JOB AND DRAWING NO: |
|---|----------------------------------------------------------------------------------------|--------------|-----------------------|------------------------|---------------------|
|   |                                                                                        | CHECKED:     | SCALE AT A2:          | REVISION:<br><b>D1</b> | 1288-3D-00          |
| 2 | rioposed SD Views                                                                      | DA           | IN I S                | 1 1                    |                     |