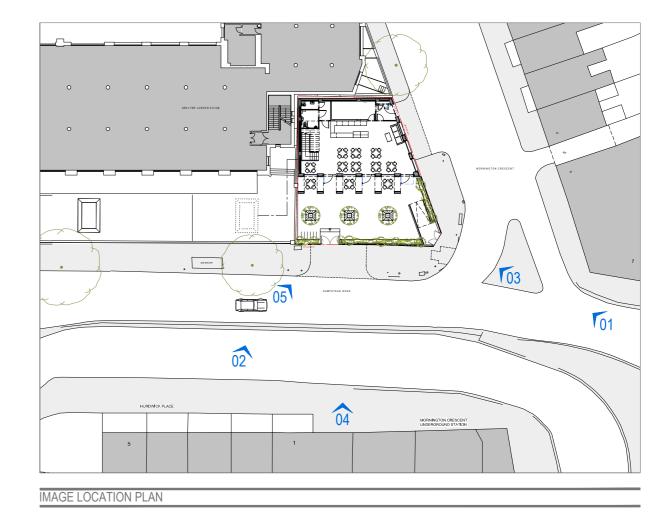

11





## PROPOSED 3D VIEWS

VIVENDIARCHITECTS LTD Unit E3U, Bounds Green Industrial Estate, Ringway, London N11 2UD Tel/Fax +44 (0)20 3232 4000 - email: info@vivendiarchitects.com © VVENDIARCHITECTS LTD 2009 All rights reserved, including but not limited to The Copyright, Designs and Patents Act 1988

P1 05/10/11 Planning issue





[05] STREET VIEW OF FRONT ELEVATION FROM HAMSTEAD ROAD

| 0 | PROJECT TITLE:<br>CORNER SITE TO GREATER LONDON HOUSE, HAMPSTEAD ROAD, LONDON NW1 7QY. | DRAWN:<br>SP | status:<br><b>PLA</b> | DATE:<br>05/10/2011    | JOB AND DRAWING NO: |
|---|----------------------------------------------------------------------------------------|--------------|-----------------------|------------------------|---------------------|
|   |                                                                                        | CHECKED:     | SCALE AT A2:          | REVISION:<br><b>D1</b> | 1288-3D-00          |
| 2 | rioposed SD Views                                                                      | DA           | IN I S                | 1 1                    |                     |