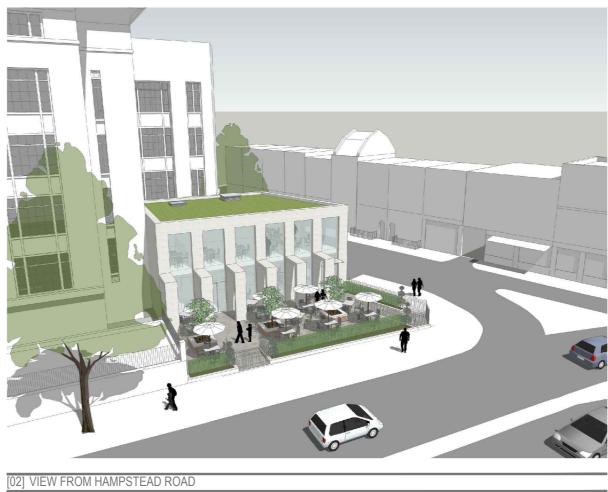

## PROPOSED 3D VIEWS

VIVENDIARCHITECTS LTD Unit E3U, Bounds Green Industrial Estate, Ringway, London N11 2UD Tel/Fax +44 (0)20 3232 4000 - email: info@vivendiarchitects.com © VVENDIARCHITECTS LTD 2009 All rights reserved, including but not limited to The Copyright, Designs and Patents Act 1988

P1 05/10/11 Planning issue

[05] STREET VIEW OF FRONT ELEVATION FROM HAMSTEAD ROAD

| 0 | PROJECT TITLE:<br>CORNER SITE TO GREATER LONDON HOUSE, HAMPSTEAD ROAD, LONDON NW1 7QY. | DRAWN:<br>SP | status:<br><b>PLA</b> | DATE:<br>05/10/2011    | JOB AND DRAWING NO: |
|---|----------------------------------------------------------------------------------------|--------------|-----------------------|------------------------|---------------------|
|   |                                                                                        | CHECKED:     | SCALE AT A2:          | REVISION:<br><b>D1</b> | 1288-3D-00          |
| 2 | rioposed SD Views                                                                      | DA           | IN I S                | 1 1                    |                     |