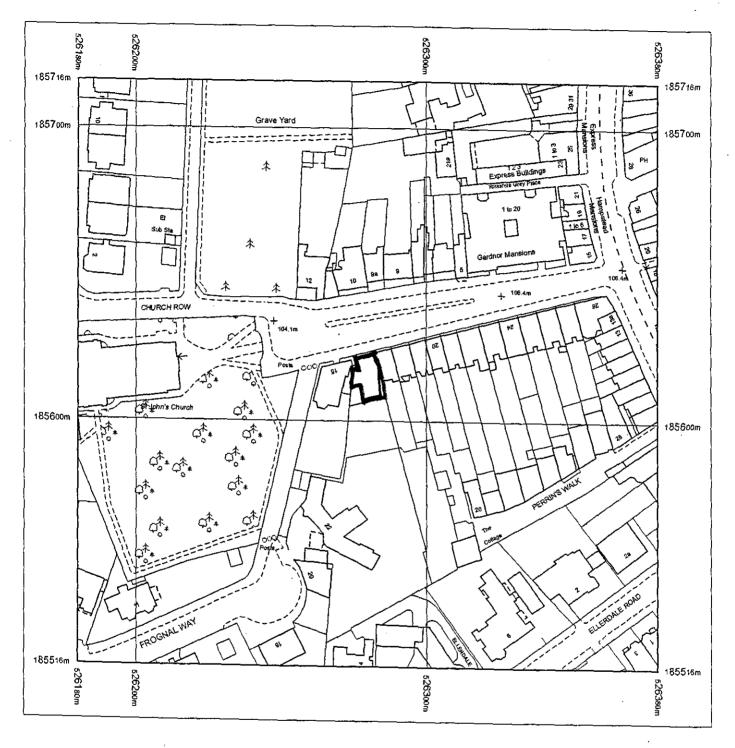

## OS Sitemap®

Produced 27.09.2011 from the Ordnance Survey National Geographic Database and incorporating surveyed revision available at this date. © Crown Copyright 2011.

Reproduction in whole or part is prohibited without the prior permission of Ordnance Survey.

Ordnance Survey, the OS Symbol and OS Sitemap are registered frademarks of Ordnance Survey, the national mapping agency of Great Britain.

The representation of a road, track or path is no evidence of a right of way.

The representation of features as lines is no evidence of a property boundary.

Supplied by: National Map Centre Serial number: 04054600 Centre coordinates: 526279.63 185615.63

Further information can be found on the OS Sitemap Information leaflet or the Ordnance Survey web site: www.ordnancesurvey.co.uk