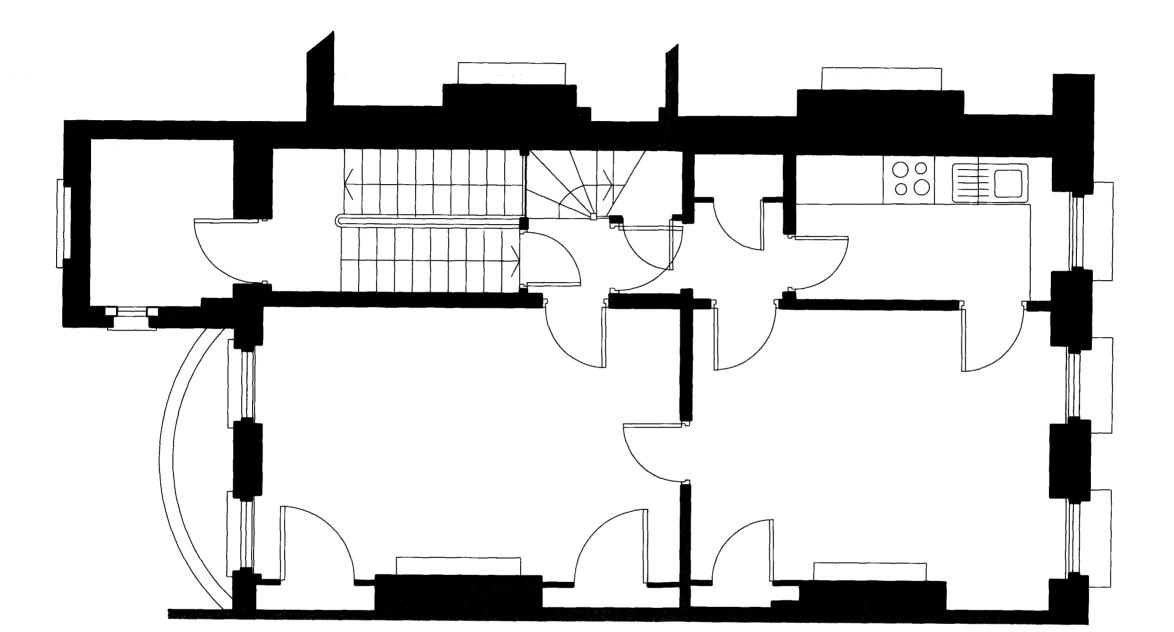

| REV DESCRIPTION           |                      |
|---------------------------|----------------------|
| TOD Name                  | INITIALS/            |
| The Bedford I             | Estates              |
| 10 Bayley Str             | reet                 |
|                           |                      |
| Drawing Title Existing    |                      |
| Second Floor              | Plan                 |
| Status                    |                      |
| status                    |                      |
| Date Sheet                |                      |
|                           | Scale © Size 1:50@A3 |
| Date Sheet<br>30/9/2011YW | 1:50@A3              |
| Sheet Sheet 30/9/2011YW   | 1:50@A3              |
| Date Sheet<br>30/9/2011YW | 1:50                 |