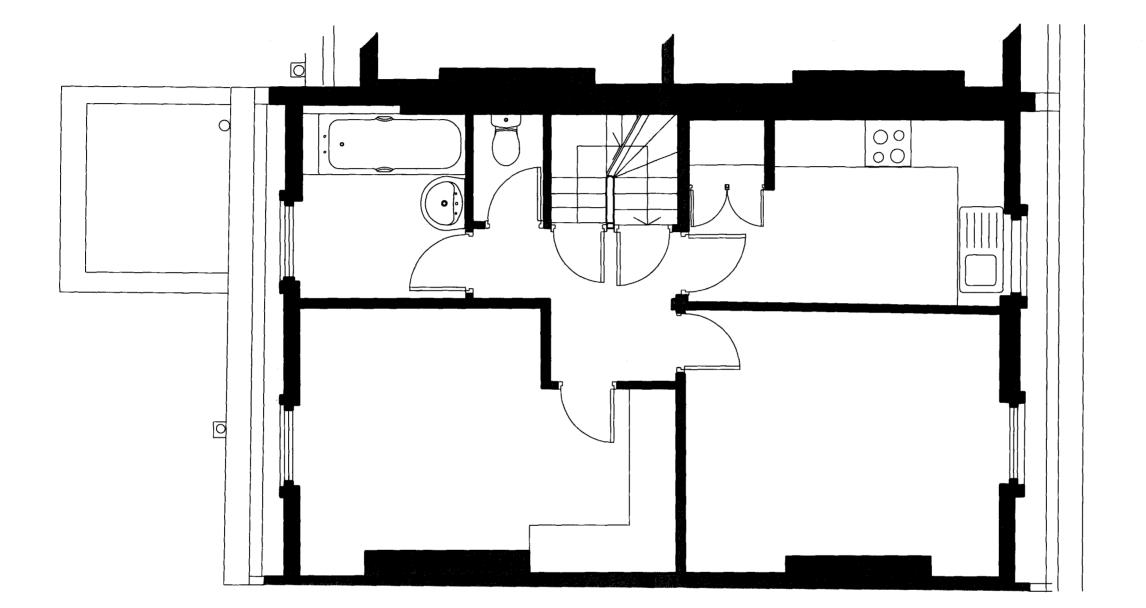

| Job Nume                                        |                       | TIALS/ D |
|-------------------------------------------------|-----------------------|----------|
| The Bedford Es<br>10 Bayley Stree               |                       |          |
| Drawing Title<br>Existing<br>Third Floor Plan   | 1                     |          |
| Status                                          |                       |          |
|                                                 |                       |          |
|                                                 | scale ● size<br>1:50@ |          |
| Date Sheet By 30/9/201 1YW Dob Number Code 3760 |                       |          |
| 30/9/2011YW                                     | 1:50@                 | A3       |