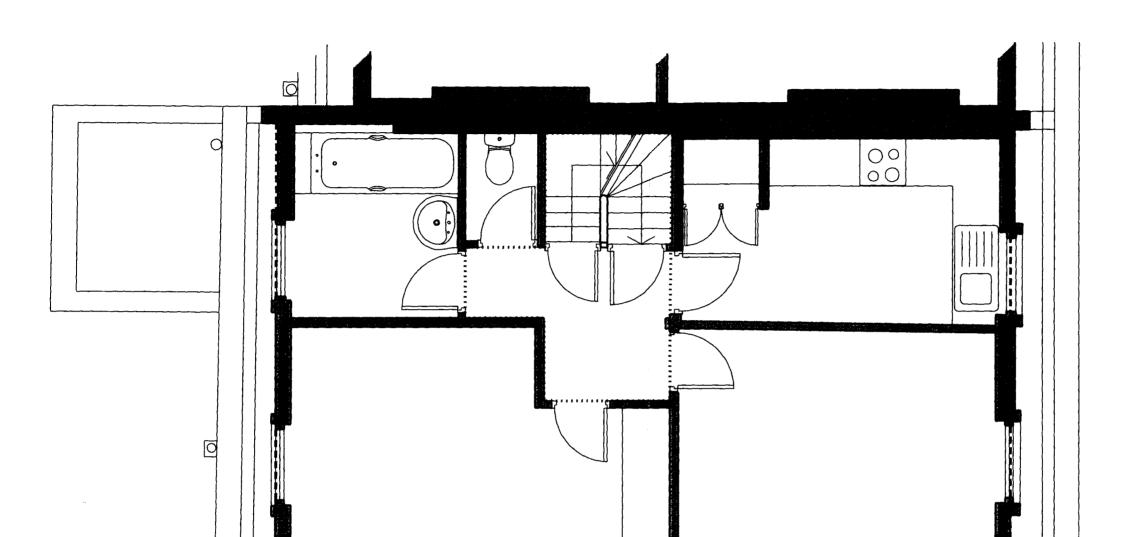

--- 63.6 sqm gross external area

..... 6.9 sqm circulation area

THIS DRAWING AND CAD DATA THEREIN IS PROTECTED BY
COPYRIGHT
AND MUST NOT BE COPIED OR REPRODUCED
WITHOUT THE WRITTEN CONSENT OF
DIG ARCHITECTS

O
1
2m

| REV DESCRIPTION                    |              | 18171.               | ALS/ |
|------------------------------------|--------------|----------------------|------|
| The Bedford Est<br>10 Bayley Stree |              |                      |      |
| Drawing Title                      |              |                      |      |
| Proposed<br>Third Floor Plan       | ı            |                      |      |
|                                    |              |                      |      |
| Status                             |              |                      | _    |
| Status                             |              |                      |      |
|                                    |              | ii• • size<br>: 50@/ | A3   |
| Data Sheet By 30/9/2011YW          | 1<br>Drawing | : 50@/               | Re   |
| Date Sheet By 30/9/2011YW          | 1            | : 50@/               | _    |
| Data Sheet By 30/9/2011YW          | 1<br>Drawing | : 50@/               | Re   |