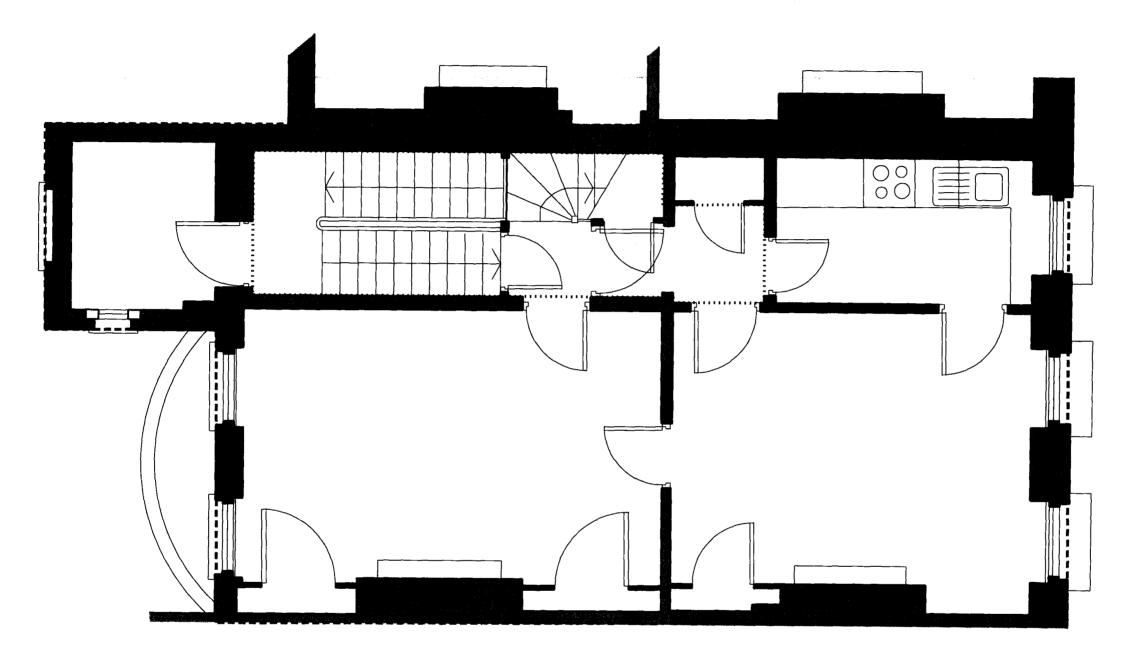

diects diects

=== 80.3 sqm gross external area

..... 12.1 sqm circulation area

|           | COPYRIGHT                      |             |
|-----------|--------------------------------|-------------|
| AN        | D MUST NOT BE COPIED OR REPRO  | NCED        |
|           | WITHOUT THE WRITTEN CONSENT    | )F          |
|           | DLG ARCHITECTS                 |             |
|           | ©                              |             |
| NO DIMEN  | SIONS ARE TO BE SCALED FROM TH | IS DRAWING. |
|           | USE FIGURED DIMENSIONS ONLY    |             |
| ALL DIMEN | SIONS AND SIZES ARE TO BE CHEC | KED ON SITE |
| AND ANY   | DISCREPANCIES REPORTED TO THE  | ARCHITECT   |
| 1         | PRIOR TO INSTINTION OF ANY WOR | KS.         |
| 0         | 1                              | 21          |

THIS DRAWING AND CAD DATA THEREIN IS PROTECTED BY

| •                                                                          |                    | /     |
|----------------------------------------------------------------------------|--------------------|-------|
| REV DESCRIPTION                                                            |                    |       |
| Job Name                                                                   | 1833               | IALS/ |
| The Bedford Est                                                            | ates               |       |
| 10 Bayley Stree                                                            | t                  |       |
|                                                                            |                    |       |
| Drawing Title                                                              |                    |       |
| Proposed<br>Second Floor Pla                                               |                    |       |
| occond moor ma                                                             | 411                |       |
| Status                                                                     |                    |       |
|                                                                            |                    |       |
| Date Sheet By                                                              | Scale @ Size       |       |
| Date Sheet By 30/9/2011YW                                                  | Scale • Size 1:50@ |       |
| 30/9/2011YW                                                                | 1:50@              | A3    |
| 30/9/2011YW                                                                | 1:50@              |       |
| 30/9/201 1YW  Job Number Code 3760  DL6 Architects LLP                     | 1:50@              | A3    |
| 30/9/2011YW  Job Number Code 3760  DL& Architects LLP 11-29 Fashion Street | 1:50@              | A3    |
| 30/9/201 1YW  Job Number Code 3760  DLE Architects LLP                     | 1:50@              | A3    |
| 30/9/2011YW  Job Number Code 3760  DL& Architects LLP 11-29 Fashion Street | 1:50@              | A3    |