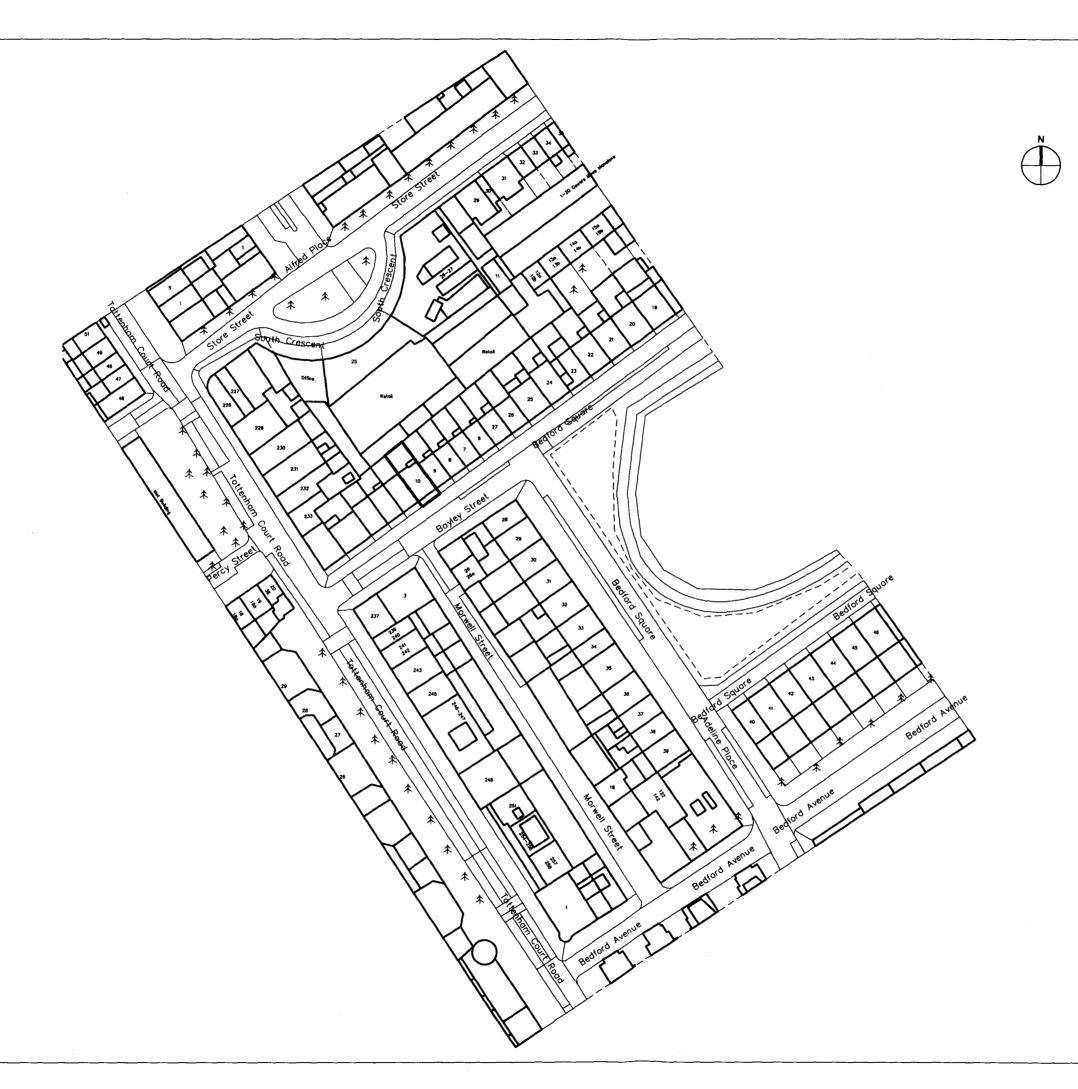

Site boundary

Site area approx. 154 sqm

| -                                                                        | ••   |        |            |
|--------------------------------------------------------------------------|------|--------|------------|
| REV DESCRIPTION                                                          |      | lert   | IALS/ DATE |
| The Bedford Estates 10 Bayley Street                                     |      |        |            |
| oraning Title<br>Existing<br>Site Location Plan                          |      |        |            |
| Status                                                                   |      |        |            |
| Date Sheet By 30/9/2011YW                                                |      | : 1250 |            |
| Joh Number Code                                                          |      |        |            |
| 3760                                                                     | (00) | 000    | Rev<br>-   |
| DLG Architects LLP<br>11-29 Fashion Street<br>London E1 6PZ              |      |        |            |
| t +44(0)20 7426 3630<br>f +44(0)20 7426 3631<br>london@digarchitects.com |      |        |            |