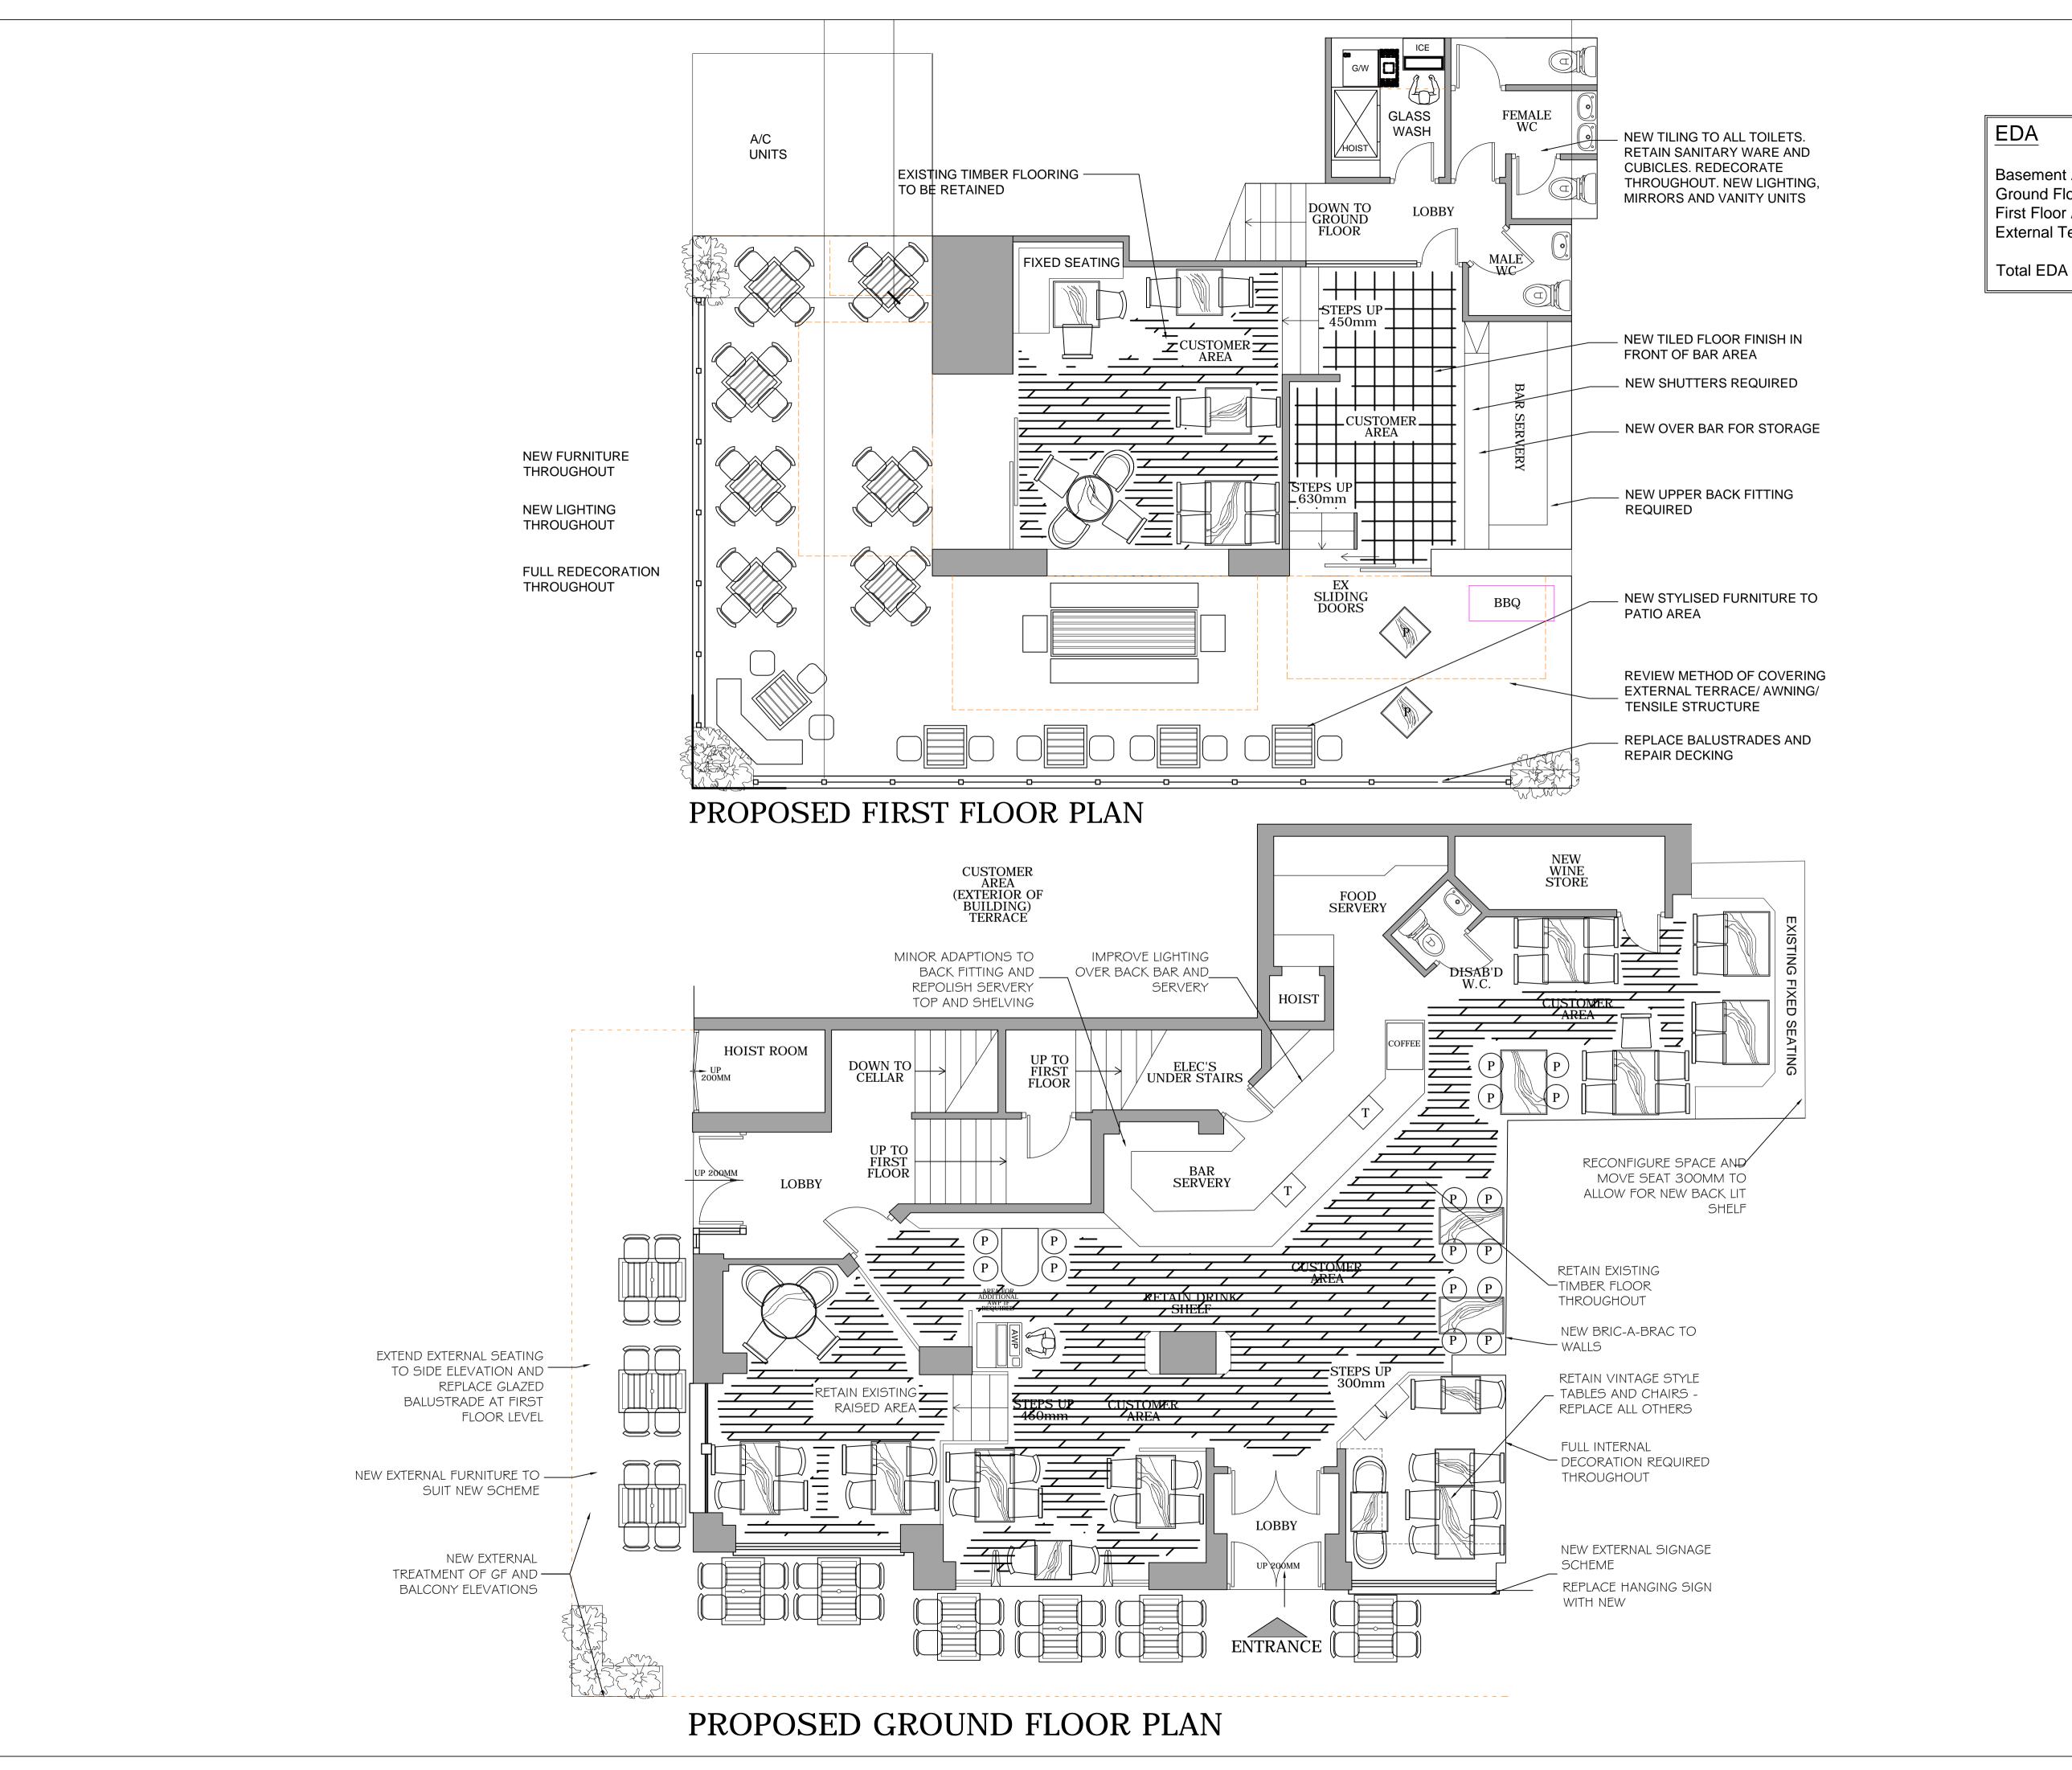

Basement Area 47 Sq M
Ground Floor Area 93 Sq M
First Floor Area 37 Sq M
External Terrace Area 76 Sq M

tal EDA 253 Sq M

F BALUSTRADE DETAILS AMENDED,
TRUSSES OMITTED FROM PATIO SCHEME.

E GLASSWASH, HOIST AND ICE MACHINE ADDED
EXTERNAL TERRACE & INTERNAL FURNITURE
LAYOUT AMENDED.

C External terrace scheme & internal furniture amended
FURNITURE LAYOUT AMENDED
ANNOTATION & FURNITURE LAYOUT AMENDED

Rev. Revision Details

20.11.11
12.10.11
15.10.11
15.06.11

Rev. Revision Details

newmangauge
designassociates
12-14 Regents Place | Birmingham | B1 3NJ
Tel:0121 212 9800 | Fax:0121 212 9801 | design@newmangauge.com

t

STONEGATE PUB COMPANY

Project

KING OF DIAMONDS GREVELLE STREET LONDON EC1

Drawing Title

Proposed
Ground & First Floors

| Date        | Scale       | Drawn By |
|-------------|-------------|----------|
| 02/06/2011  | 1:50        | DK       |
|             |             |          |
| Project No. | Drawing No. | Revision |
| 1909        | 203         | F        |
|             |             |          |