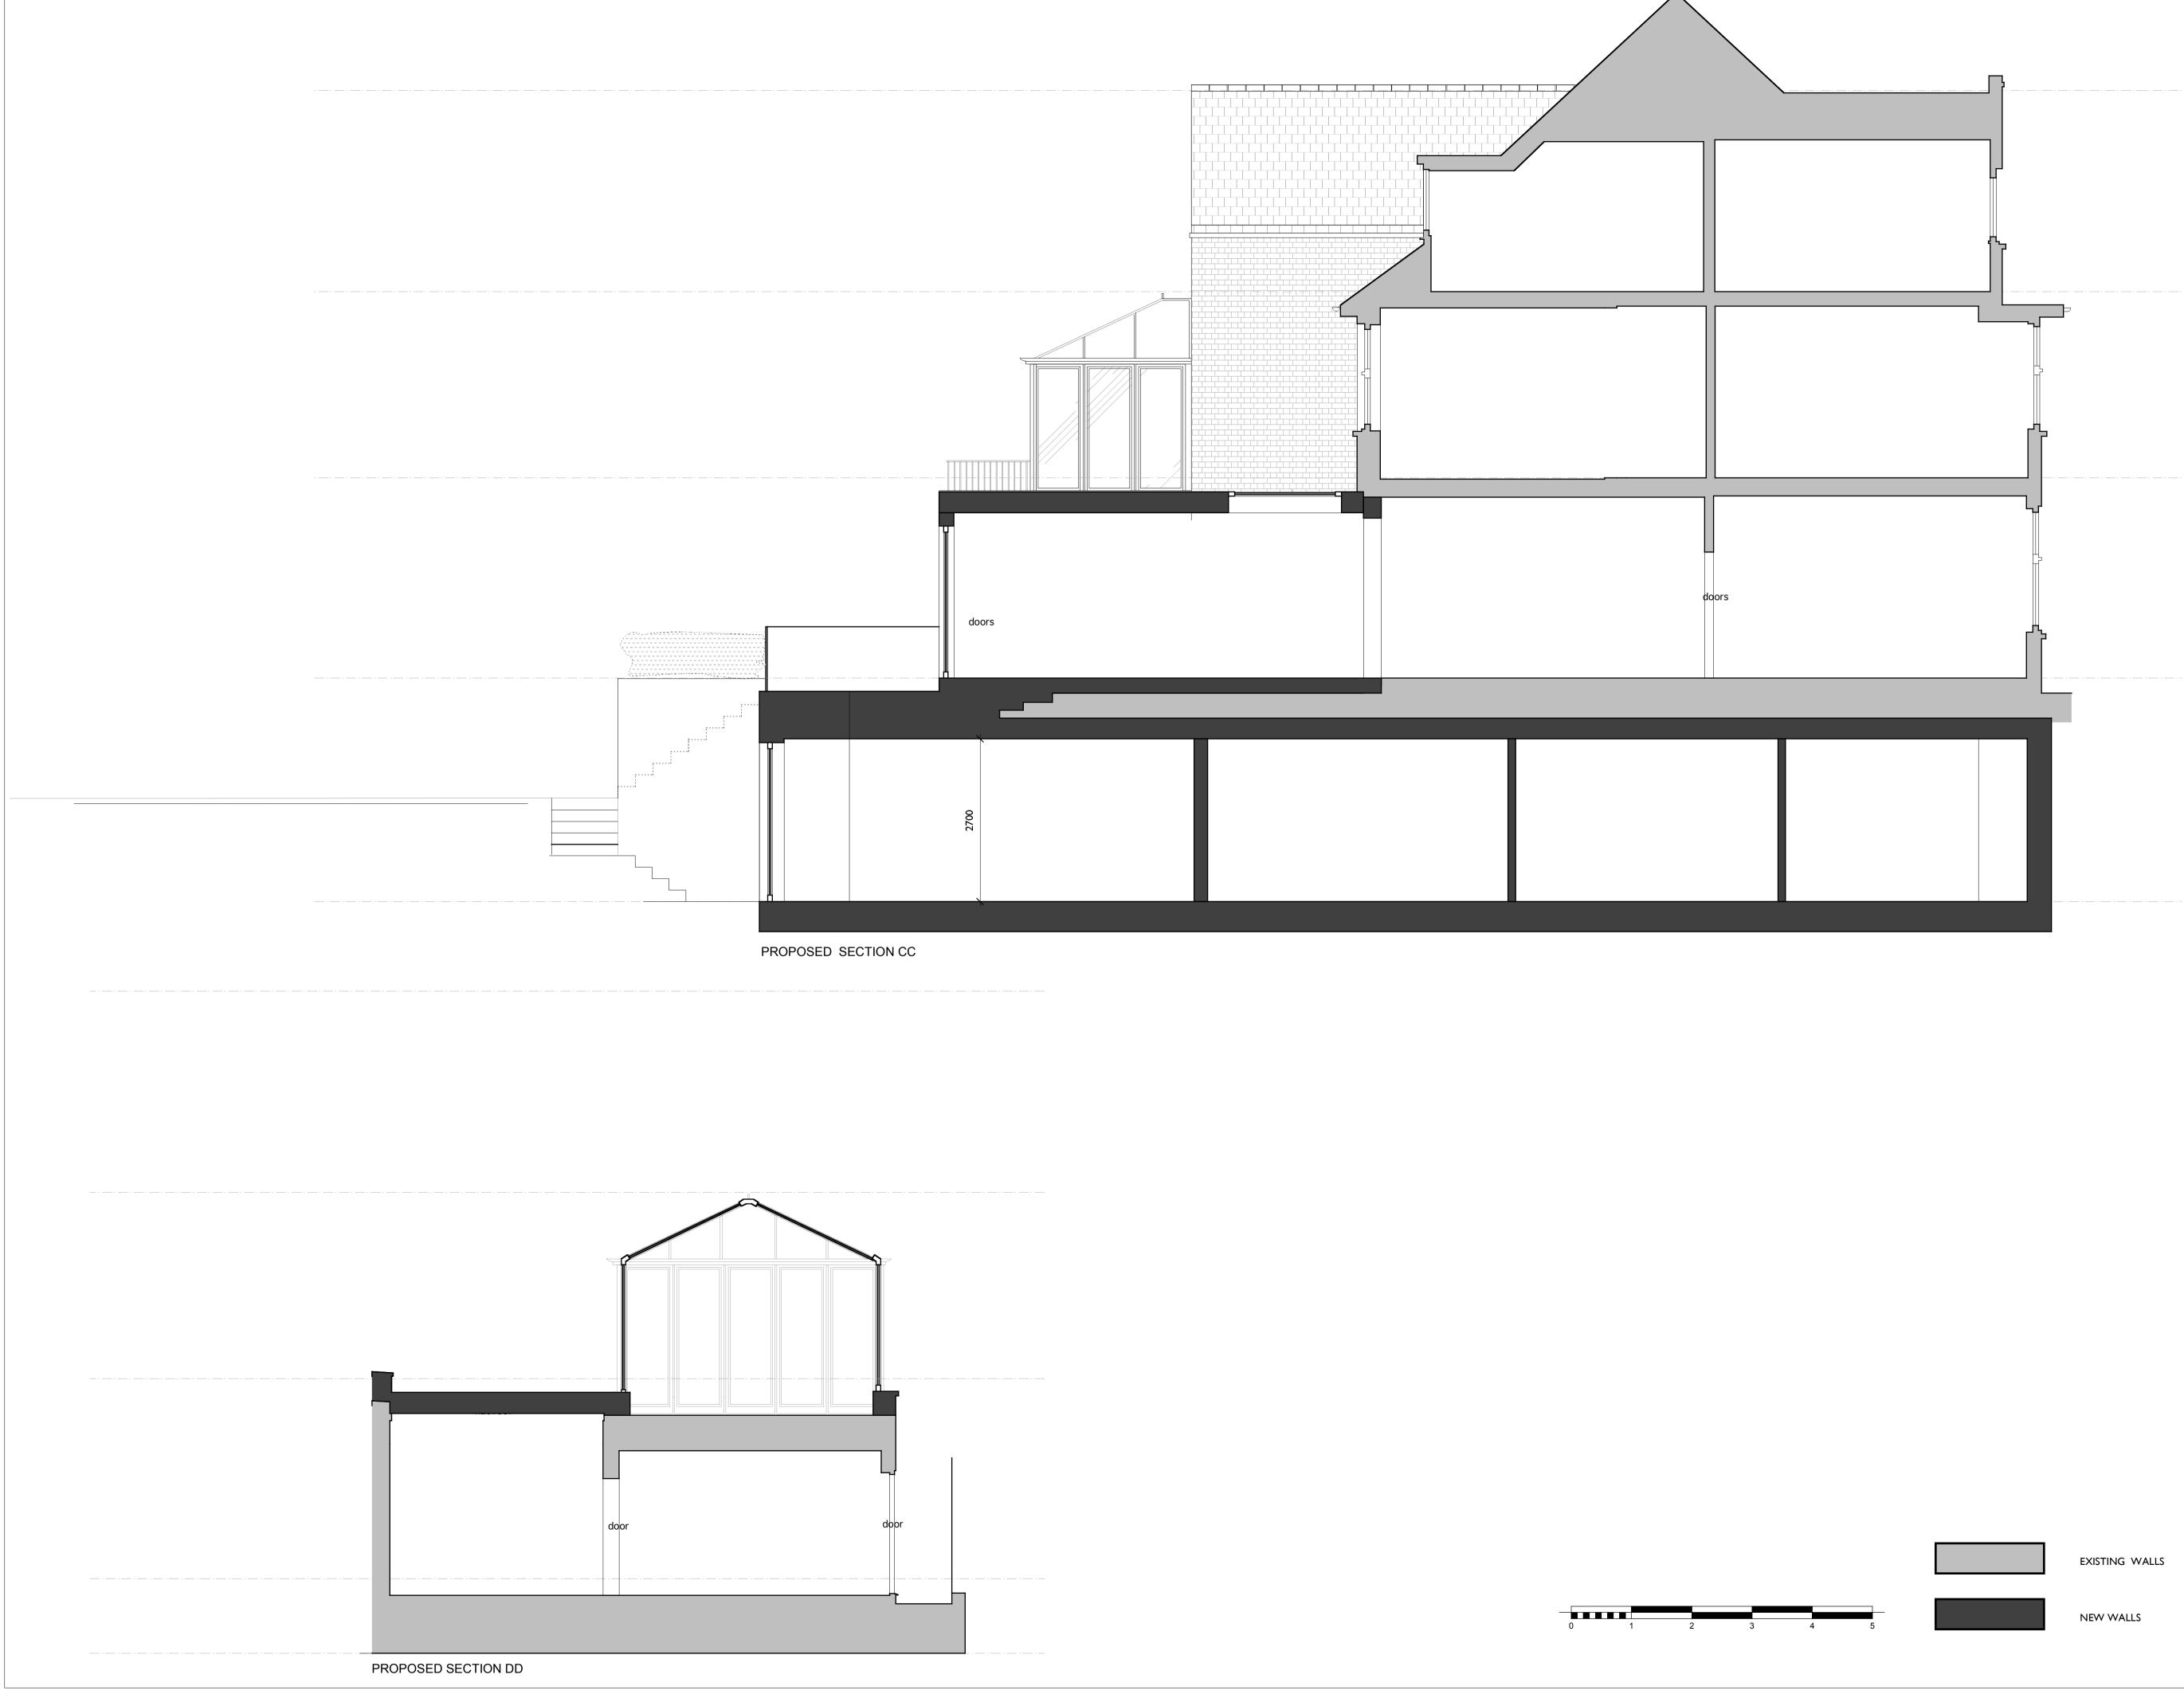

drawing number

P08

28 HOLLYCROFT AVENUE, LONDON NW3

Title Proposed section CC & DD

Client

Mrs. Kate Millward

date 12.10.2011

scale 1:50 A1 drawn MG job number 529