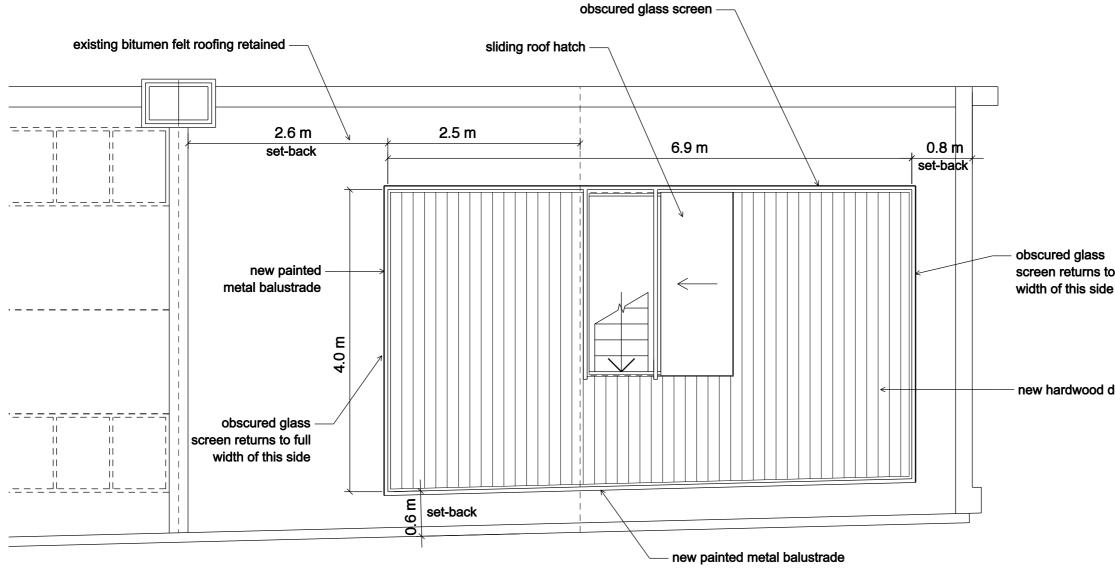

screen returns to full

new hardwood deck

| в | 21.10.11 | Issued for PLANNING; terrace size reduced<br>and side facing No. 3 set back further;<br>obscured glass screen returned fully at side<br>facing No. 3. |
|---|----------|-------------------------------------------------------------------------------------------------------------------------------------------------------|
| A | 09.10.11 | Issued for PLANNING; terrace size reduced<br>and all sides set-back from existing roof edge;<br>obscured glass screen returned at sides.              |
| • | 31.07.11 | Issued for PLANNING.                                                                                                                                  |
|   |          |                                                                                                                                                       |