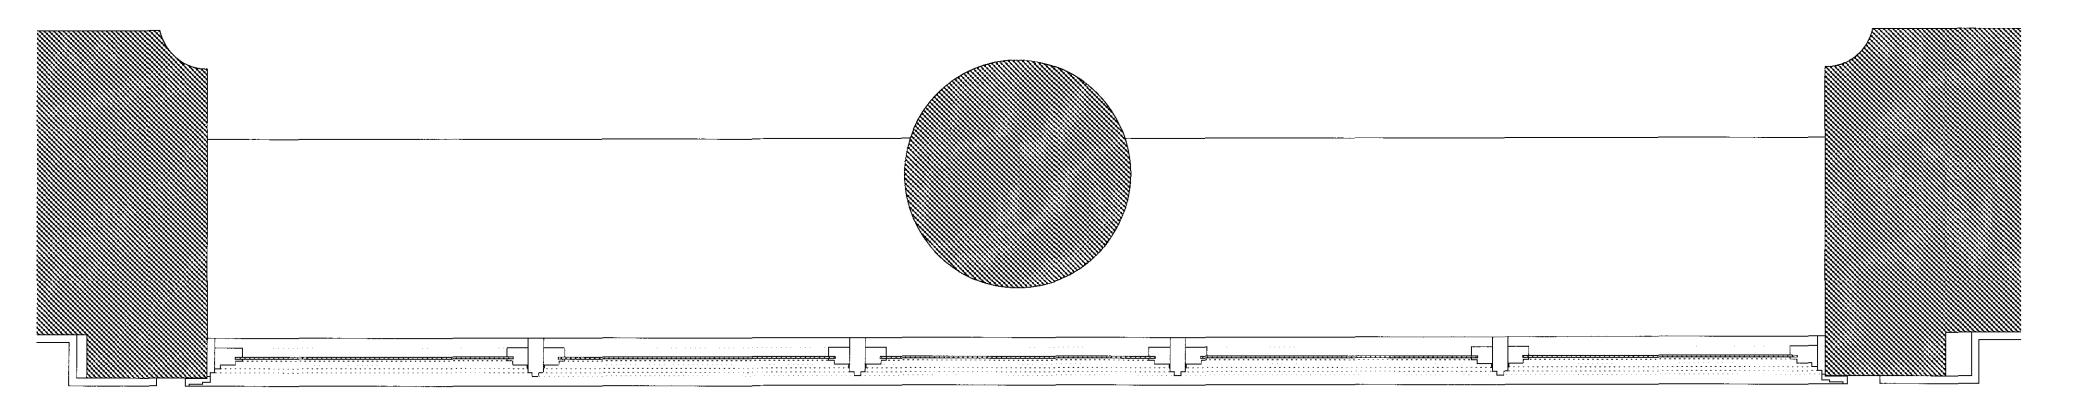

RG11 Typical Type 2 Glazing Elevation.
Scale: 1:10

Plan Section through Type 2 Glazing
Scale: 1:10

RG11 Section Through Type 2 Glazing Scale: 1:10

This drawing is to be read inconjunction with tilney shane Itd construction drawings,
NBS specification and ts schedules.

| Scale     | 1:10 @     | A1                    |                    |
|-----------|------------|-----------------------|--------------------|
| Date      | 22.07.2    | 2011                  |                    |
| Drawn by  | RS         | Ckd. by SPE           | App. by AB         |
| Project   | RG10       | - 30 Euston Road      |                    |
| Title TYP | E 3 (Liste | ed areas) Existing Gk | azing Details -    |
| Lev       | el 2, Le   | vel 3 & Level 4 Melto | n street elevation |
| ,         |            |                       |                    |