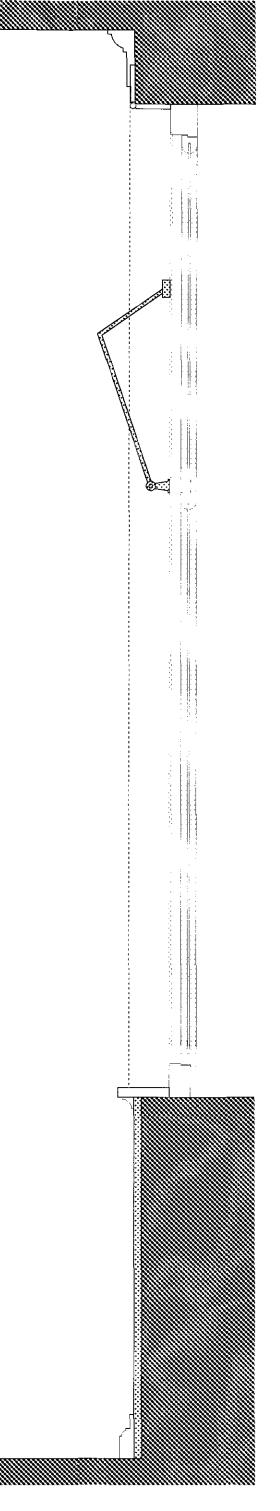

RG11 Typical Type 2 Glazing Elevation.
Scale: 1:10

Plan Section through Type 2 Glazing
Scale: 1:10

RG11 Section Through Type 2 Glazing Scale: 1:10

This drawing is to be read inconjunction with tilney shane Itd construction drawings,
NBS specification and ts schedules.

| Scale     | 1:10 @     | A1                    |                    |
|-----------|------------|-----------------------|--------------------|
| Date      | 22.07.2    | 2011                  |                    |
| Drawn by  | RS         | Ckd. by SPE           | App. by AB         |
| Project   | RG10       | - 30 Euston Road      |                    |
| Title TYP | E 3 (Liste | ed areas) Existing Gk | azing Details -    |
| Lev       | el 2, Le   | vel 3 & Level 4 Melto | n street elevation |
| ,         |            |                       |                    |