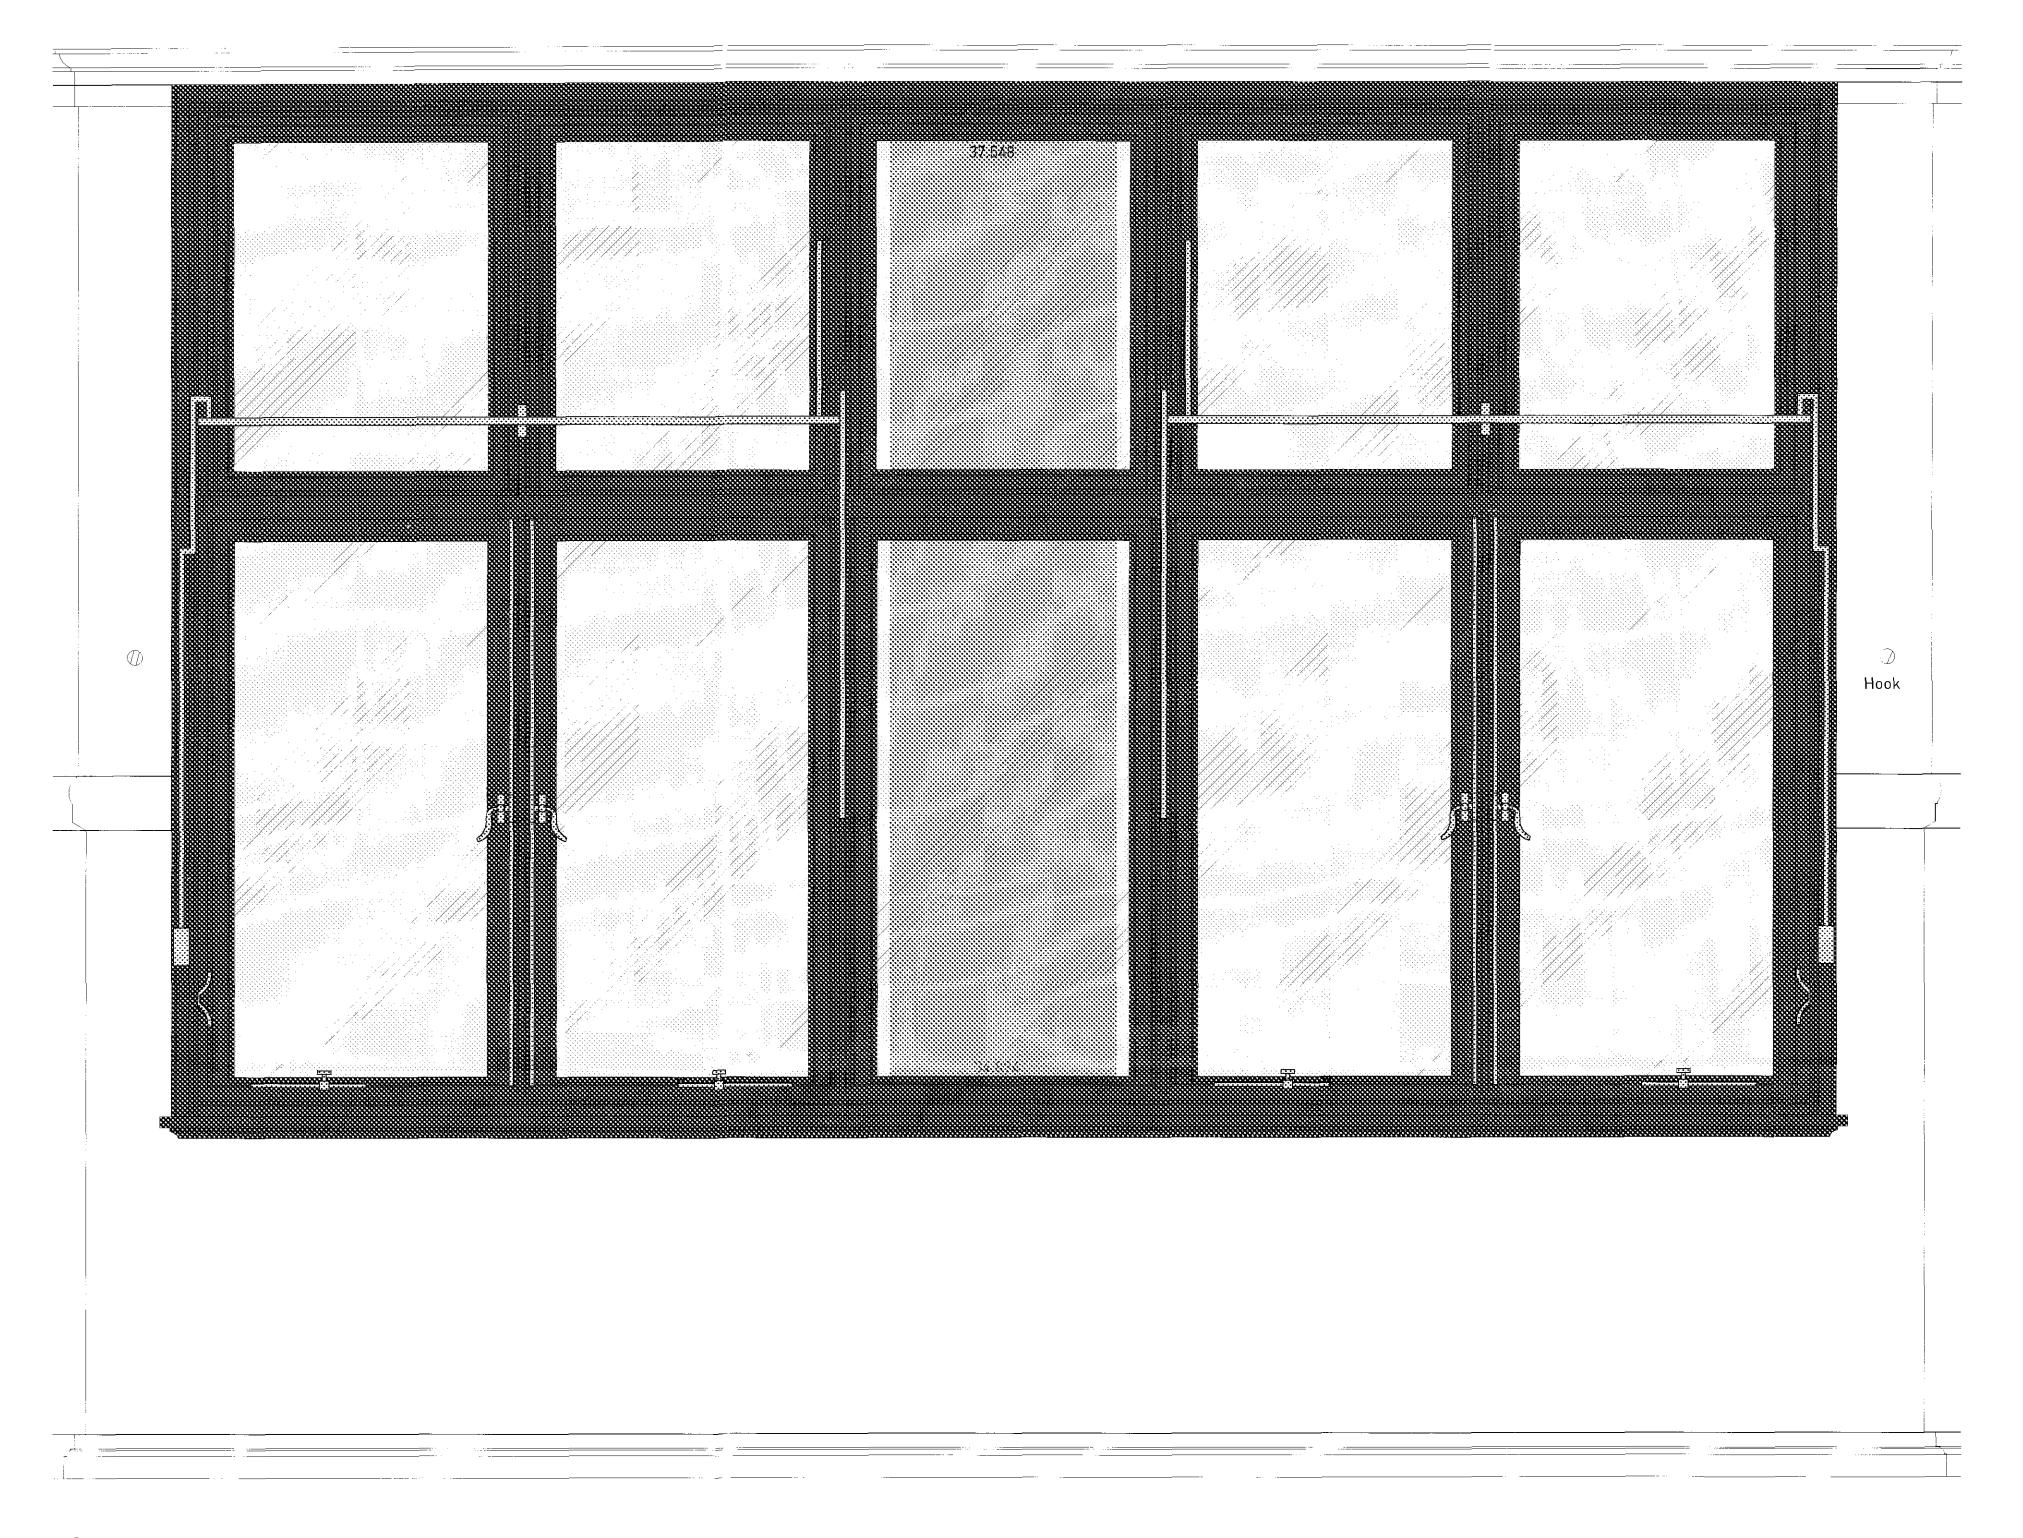

RG11 Typical Type 2 Glazing Elevation.
Scale: 1:10

Plan Section through Type 2 Glazing
Scale: 1:10

RG11 Section Through Type 2 Glazing Scale: 1:10

This drawing is to be read inconjunction with tilney shane Itd construction drawings,
NBS specification and ts schedules.

| Scale     | 1:10 @     | A1                    |                    |
|-----------|------------|-----------------------|--------------------|
| Date      | 22.07.2    | 2011                  |                    |
| Drawn by  | RS         | Ckd. by SPE           | App. by AB         |
| Project   | RG10       | - 30 Euston Road      |                    |
| Title TYP | E 3 (Liste | ed areas) Existing Gk | azing Details -    |
| Lev       | el 2, Le   | vel 3 & Level 4 Melto | n street elevation |
| ,         |            |                       |                    |