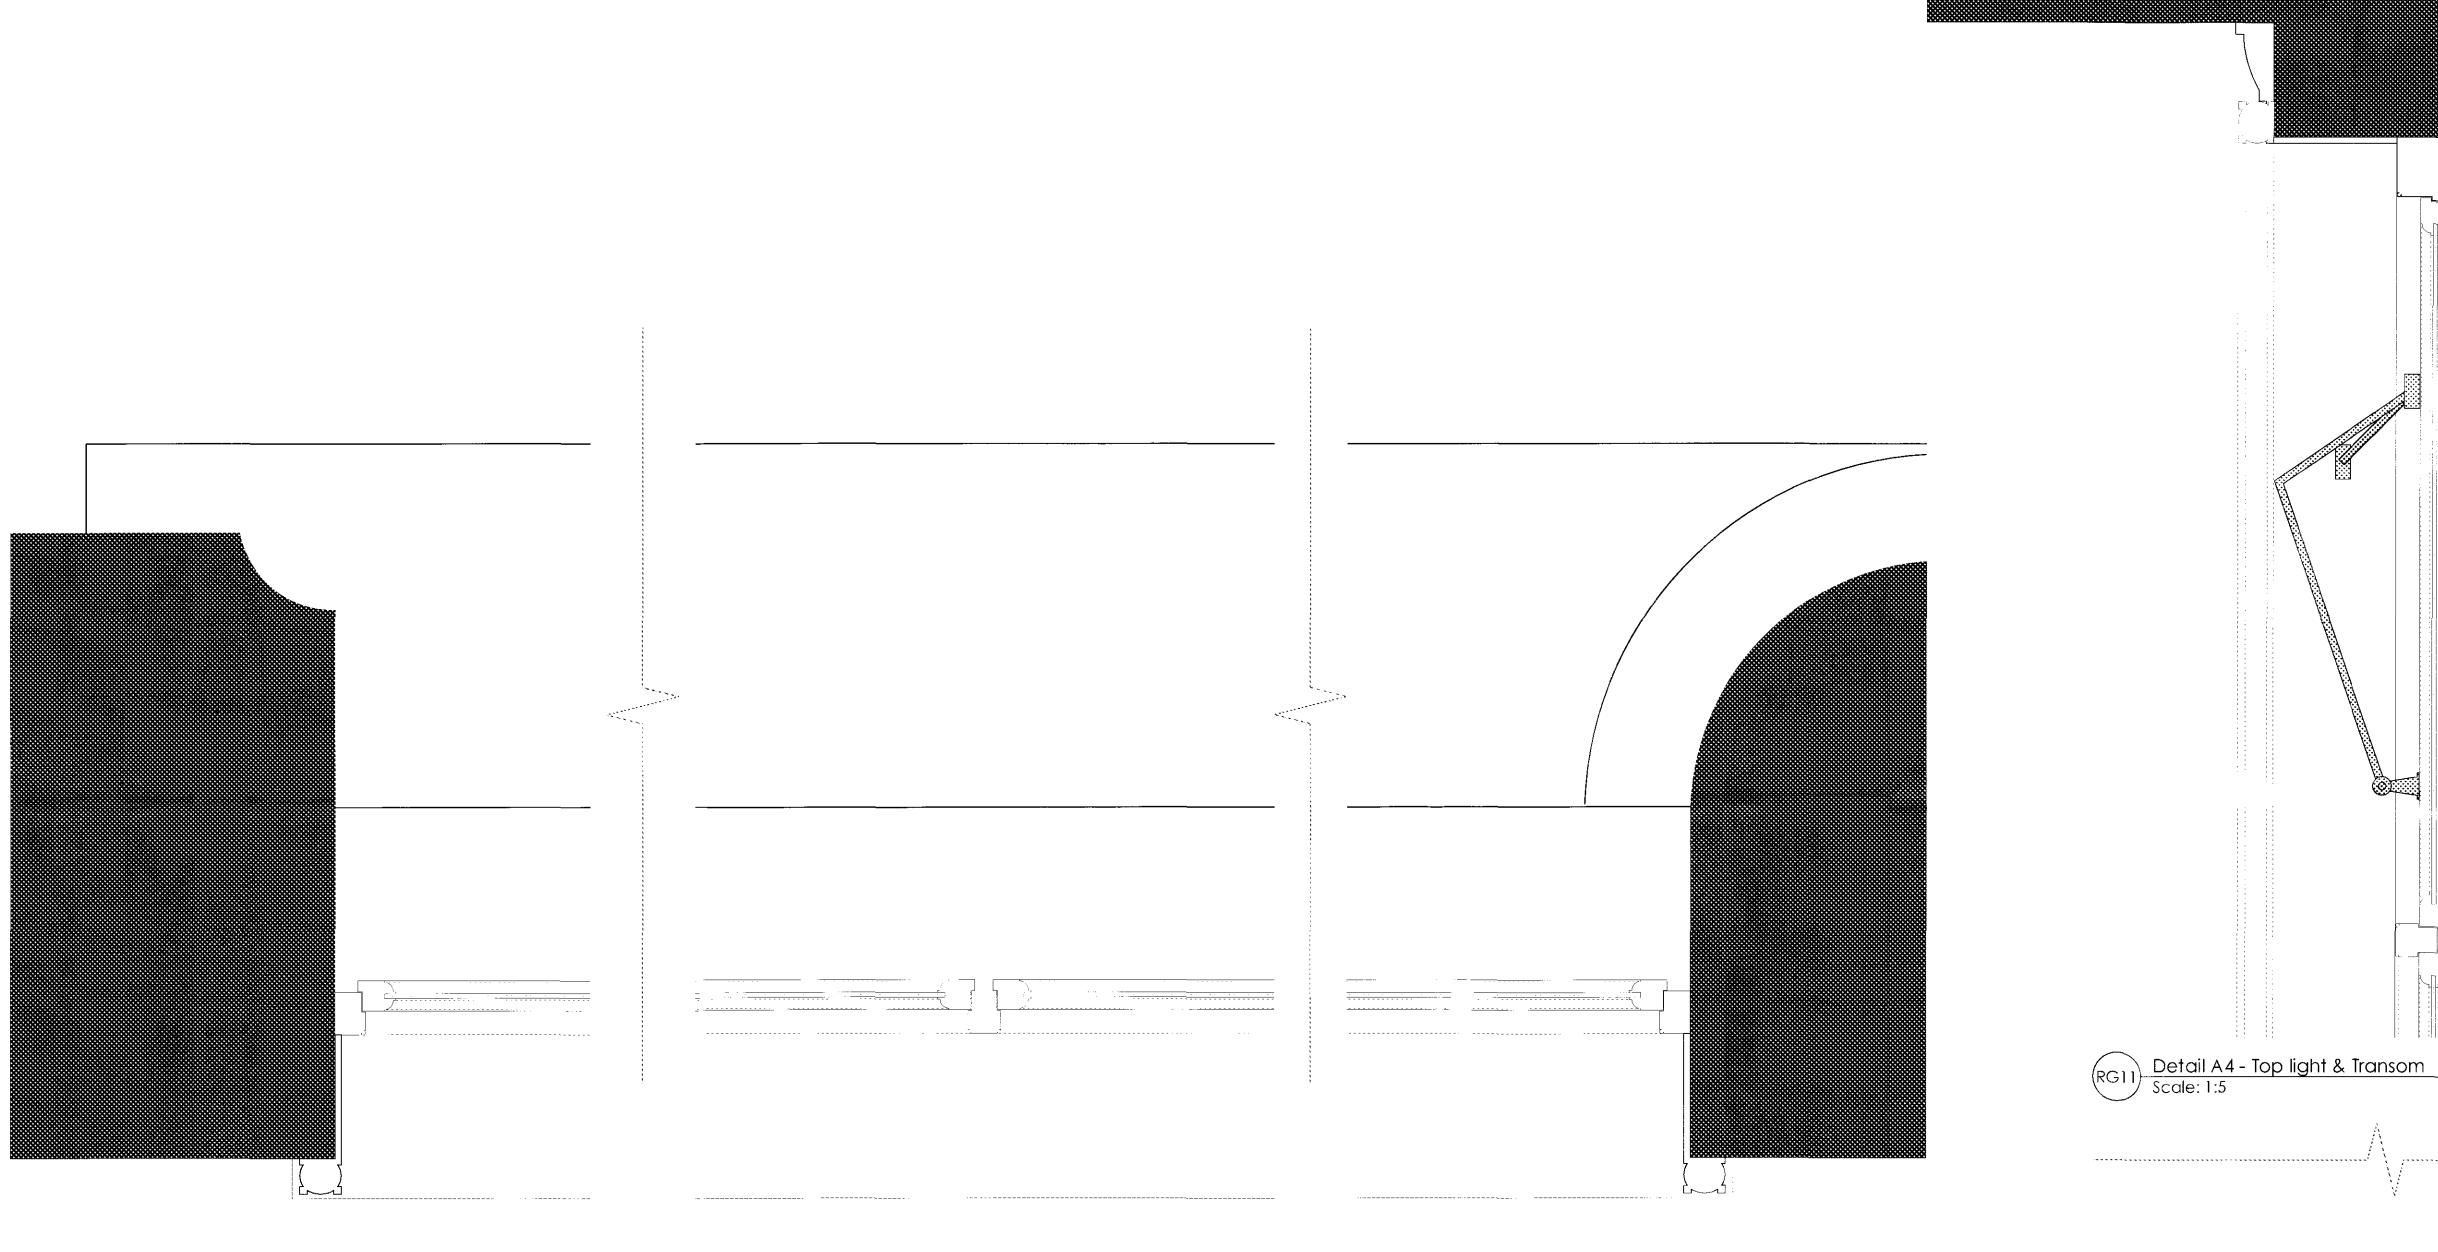

) Detail A2 - Window Mullion & Casement Scale: 1:5 (RG11)









## Notes

DO NOT SCALE (Use figured dimensions only). Critical dimensions are identified thus: \*

Contractor to verify ALL dimensions prior to commencing work. Any discrepencies are to be reported to Tilney Shane Lta.

All setting out is to be approved PRIOR to fabrication. This drawing is to be read in conjunction with all other relevant oesign and contract information.

Use of this drawing by third parties in the preperation of their own design information is unwarranted by Tilney Shane Ltd. and is the users sole risk.

The accuracy of electronic copies (or hardcopies thereof) is unwarranted by Tilney Shane Ltd.

Copyright of design and drawings reserved by Timey Shane Ltd.

## Deleterious Materials

The contractor s