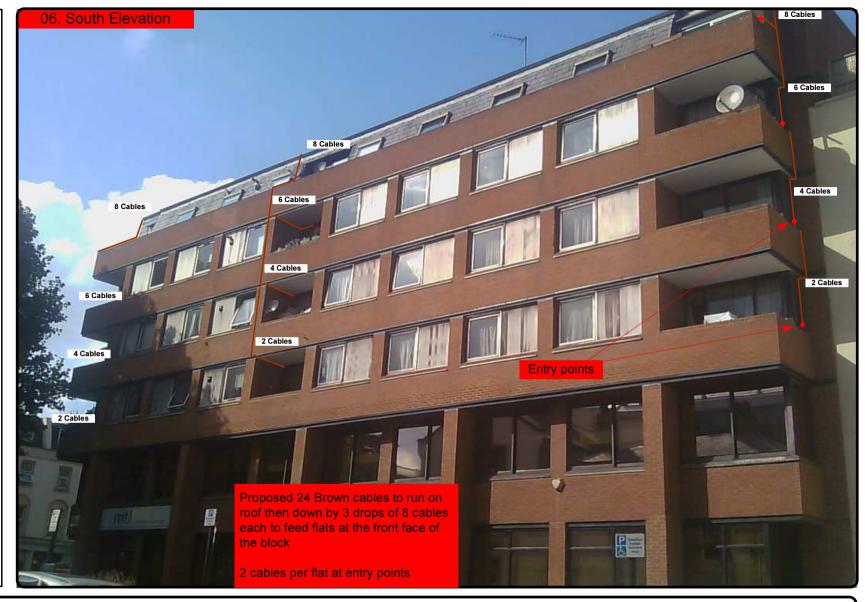

## 00. INDEX

| Drawing Number | Drawing Title                                     | Description                                                                  |
|----------------|---------------------------------------------------|------------------------------------------------------------------------------|
| E13009/00      | Index                                             | Index of Drawings.                                                           |
| E13009/01      | Location Plan                                     | Scale 1:1250 at A4.                                                          |
| E13009/02      | Block Plan                                        | Photo of Site from above.                                                    |
| E13009/03      | Roof Plan                                         | Drawing of block from above, showing equipment positions.                    |
| E13009/04      | Roof Elevation                                    | Description and location of the antenna and dishes + mounting                |
| E13009/05      | Main Cabinet Location                             | Description and Location of the main cabinet ,colour and size                |
| E13009/06      | South Elevation                                   | Description of cable routes at entry points from Main Cabinet                |
| E13009/07      | Existing Equipments                               | View and location of existing equipment on site                              |
| E13009/08      | Antenna, Dish Sizes &<br>Typical Mounting Heights | Antenna and Dishes description, mounting, position, height and measurements. |