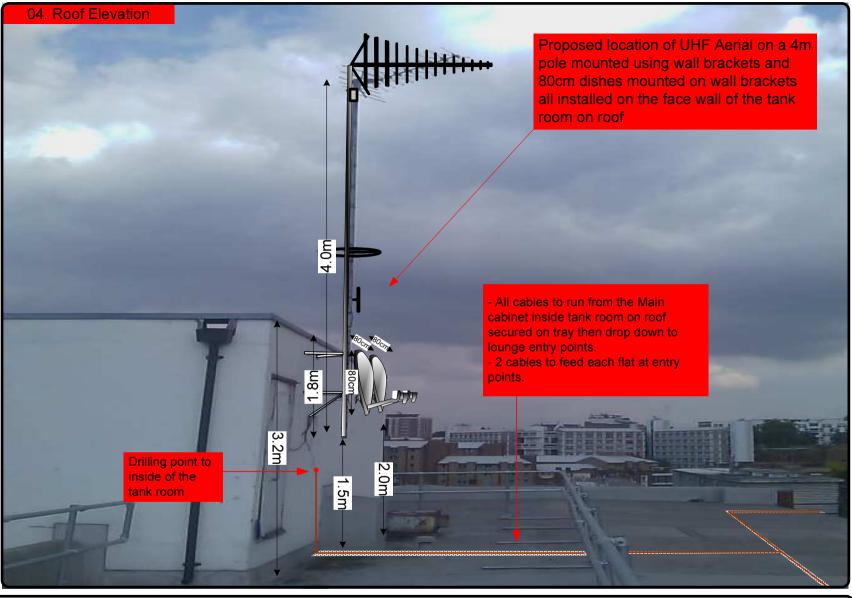

| Description and Location of the main cabinet ,colour and size                |
| E13009/06      | South Elevation                                   | Description of cable routes at entry points from Main Cabinet                |
| E13009/07      | Existing Equipments                               | View and location of existing equipment on site                              |
| E13009/08      | Antenna, Dish Sizes &<br>Typical Mounting Heights | Antenna and Dishes description, mounting, position, height and measurements. |















Cable Harness sizes

2-4 cables = 15mm

6-8 cables = 20mm

10-14 cables = 30mm

16-18 Cables = 35mm

20 cables = 40mm

40 cables = 65mm

60 cables = 90mm



Typical loom for 16 coaxial cable + 1 earth wire, + 1 catenary wire







Cable Harness sizes

2-4 cables = 15mm

6-8 cables = 20mm

10-14 cables = 30mm

16-18 Cables = 35mm

20 cables = 40mm

40 cables = 65mm

60 cables = 90mm



Typical loom for 16 coaxial cable + 1 earth wire, + 1 catenary wire







Cable Harness sizes

2-4 cables = 15mm

6-8 cables = 20mm

10-14 cables = 30mm

16-18 Cables = 35mm

20 cables = 40mm

40 cables = 65mm

60 cables = 90mm



Typical loom for 16 coaxial cable + 1 earth wire, + 1 catenary wire







Cable Harness sizes

2-4 cables = 15mm

6-8 cables = 20mm

10-14 cables = 30mm

16-18 Cables = 35mm

20 cables = 40mm

40 cables = 65mm

60 cables = 90mm



ypical loom for 16 coaxial cable - 1 earth wire, + 1 catenary wire