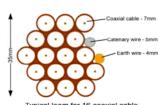

Typical loom for 16 coaxial cable + 1 earth wire, + 1 catenary wire

Cable Harness sizes

2-4 cables = 15mm

6-8 cables = 20mm

10-14 cables = 30mm

16-18 Cables = 35mm

20 cables = 40mm

40 cables = 65mm

60 cables = 90mm

Typical loom for 16 coaxial cable + 1 earth wire, + 1 catenary wire

Cable Harness sizes

2-4 cables = 15mm

6-8 cables = 20mm

10-14 cables = 30mm

16-18 Cables = 35mm

20 cables = 40mm

40 cables = 65mm

60 cables = 90mm

Typical loom for 16 coaxial cable + 1 earth wire, + 1 catenary wire

Cable Harness sizes

2-4 cables = 15mm

6-8 cables = 20mm

10-14 cables = 30mm

16-18 Cables = 35mm

20 cables = 40mm

40 cables = 65mm

60 cables = 90mm

ypical loom for 16 coaxial cable - 1 earth wire, + 1 catenary wire