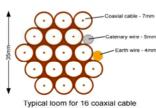

Typical loom for 16 coaxial cable + 1 earth wire, + 1 catenary wire

Cable Harness sizes

2-4 cables = 15mm

6-8 cables = 20mm

10-14 cables = 30mm

16-18 Cables = 35mm

20 cables = 40mm

40 cables = 65mm

60 cables = 90mm

Typical loom for 16 coaxial cable + 1 earth wire, + 1 catenary wire

Cable Harness sizes

2-4 cables = 15mm

6-8 cables = 20mm

10-14 cables = 30mm

16-18 Cables = 35mm

20 cables = 40mm

40 cables = 65mm

60 cables = 90mm

Typical loom for 16 coaxial cable + 1 earth wire, + 1 catenary wire

Cable Harness sizes

2-4 cables = 15mm

6-8 cables = 20mm

10-14 cables = 30mm

16-18 Cables = 35mm

20 cables = 40mm

40 cables = 65mm

60 cables = 90mm

ypical loom for 16 coaxial cable - 1 earth wire, + 1 catenary wire