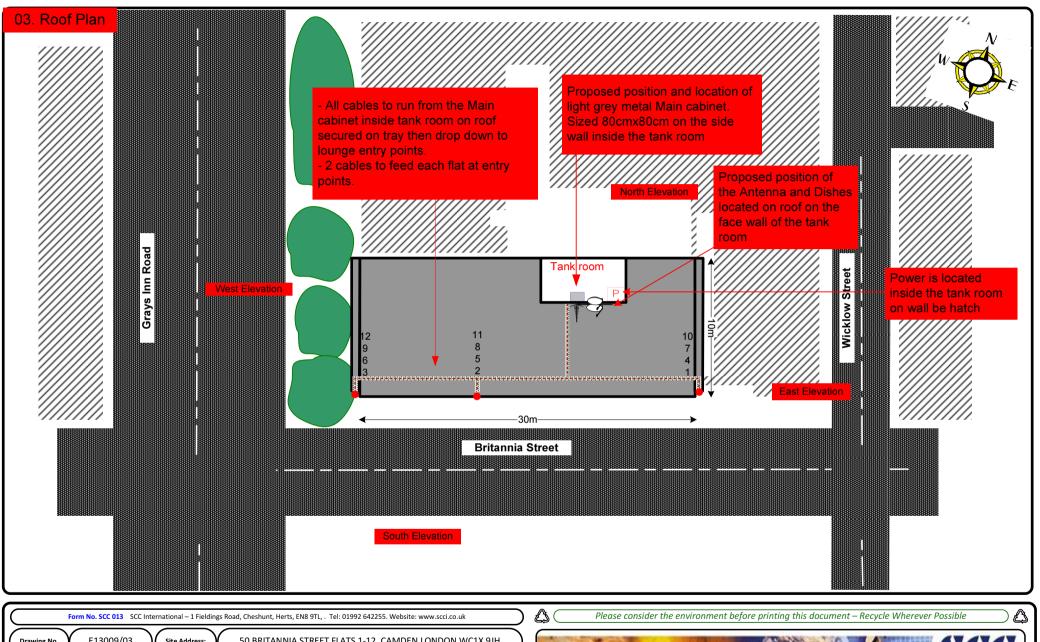

## 00. INDEX

| Drawing Number | Drawing Title                                     | Description                                                                  |
|----------------|---------------------------------------------------|------------------------------------------------------------------------------|
| E13009/00      | Index                                             | Index of Drawings.                                                           |
| E13009/01      | Location Plan                                     | Scale 1:1250 at A4.                                                          |
| E13009/02      | Block Plan                                        | Photo of Site from above.                                                    |
| E13009/03      | Roof Plan                                         | Drawing of block from above, showing equipment positions.                    |
| E13009/04      | Roof Elevation                                    | Description and location of the antenna and dishes + mounting                |
| E13009/05      | Main Cabinet Location                             | Description and Location of the main cabinet ,colour and size                |
| E13009/06      | South Elevation                                   | Description of cable routes at entry points from Main Cabinet                |
| E13009/07      | Existing Equipments                               | View and location of existing equipment on site                              |
| E13009/08      | Antenna, Dish Sizes &<br>Typical Mounting Heights | Antenna and Dishes description, mounting, position, height and measurements. |