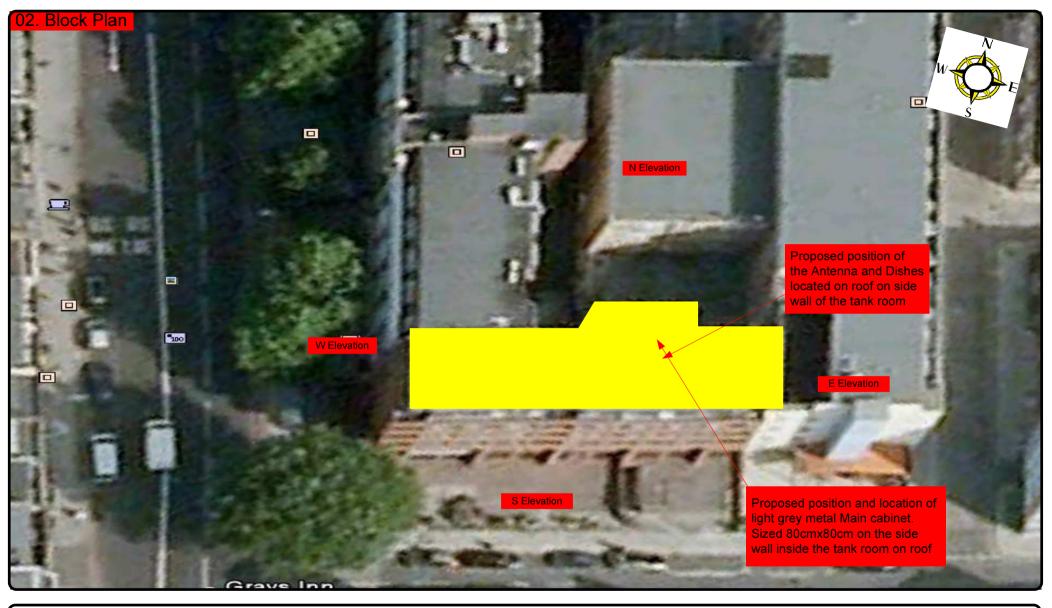

## 00. INDEX

| Drawing Number | Drawing Title                                     | Description                                                                  |
|----------------|---------------------------------------------------|------------------------------------------------------------------------------|
| E13009/00      | Index                                             | Index of Drawings.                                                           |
| E13009/01      | Location Plan                                     | Scale 1:1250 at A4.                                                          |
| E13009/02      | Block Plan                                        | Photo of Site from above.                                                    |
| E13009/03      | Roof Plan                                         | Drawing of block from above, showing equipment positions.                    |
| E13009/04      | Roof Elevation                                    | Description and location of the antenna and dishes + mounting                |
| E13009/05      | Main Cabinet Location                             | Description and Location of the main cabinet ,colour and size                |
| E13009/06      | South Elevation                                   | Description of cable routes at entry points from Main Cabinet                |
| E13009/07      | Existing Equipments                               | View and location of existing equipment on site                              |
| E13009/08      | Antenna, Dish Sizes &<br>Typical Mounting Heights | Antenna and Dishes description, mounting, position, height and measurements. |