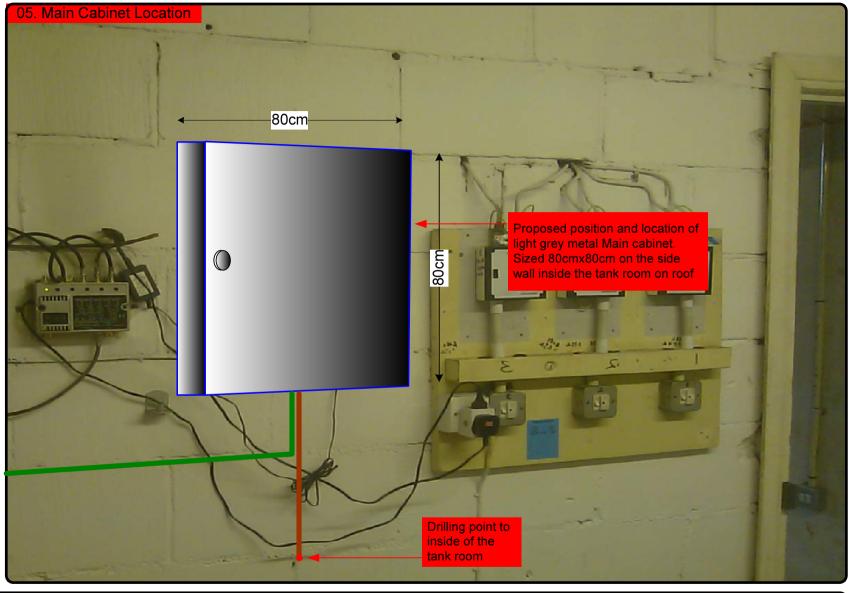

## 00. INDEX

| Drawing Number | Drawing Title                                     | Description                                                                  |
|----------------|---------------------------------------------------|------------------------------------------------------------------------------|
| E13009/00      | Index                                             | Index of Drawings.                                                           |
| E13009/01      | Location Plan                                     | Scale 1:1250 at A4.                                                          |
| E13009/02      | Block Plan                                        | Photo of Site from above.                                                    |
| E13009/03      | Roof Plan                                         | Drawing of block from above, showing equipment positions.                    |
| E13009/04      | Roof Elevation                                    | Description and location of the antenna and dishes + mounting                |
| E13009/05      | Main Cabinet Location                             | Description and Location of the main cabinet ,colour and size                |
| E13009/06      | South Elevation                                   | Description of cable routes at entry points from Main Cabinet                |
| E13009/07      | Existing Equipments                               | View and location of existing equipment on site                              |
| E13009/08      | Antenna, Dish Sizes &<br>Typical Mounting Heights | Antenna and Dishes description, mounting, position, height and measurements. |