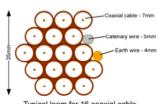

Typical loom for 16 coaxial cable + 1 earth wire, + 1 catenary wire

Cable Harness sizes

2-4 cables = 15mm

6-8 cables = 20mm

10-14 cables = 30mm

16-18 Cables = 35mm

20 cables = 40mm

40 cables = 65mm

60 cables = 90mm

Typical loom for 16 coaxial cable + 1 earth wire, + 1 catenary wire

Cable Harness sizes

2-4 cables = 15mm

6-8 cables = 20mm

10-14 cables = 30mm

16-18 Cables = 35mm

20 cables = 40mm

40 cables = 65mm

60 cables = 90mm

Typical loom for 16 coaxial cable + 1 earth wire, + 1 catenary wire

Cable Harness sizes

2-4 cables = 15mm

6-8 cables = 20mm

10-14 cables = 30mm

16-18 Cables = 35mm

20 cables = 40mm

40 cables = 65mm

60 cables = 90mm

ypical loom for 16 coaxial cable - 1 earth wire, + 1 catenary wire