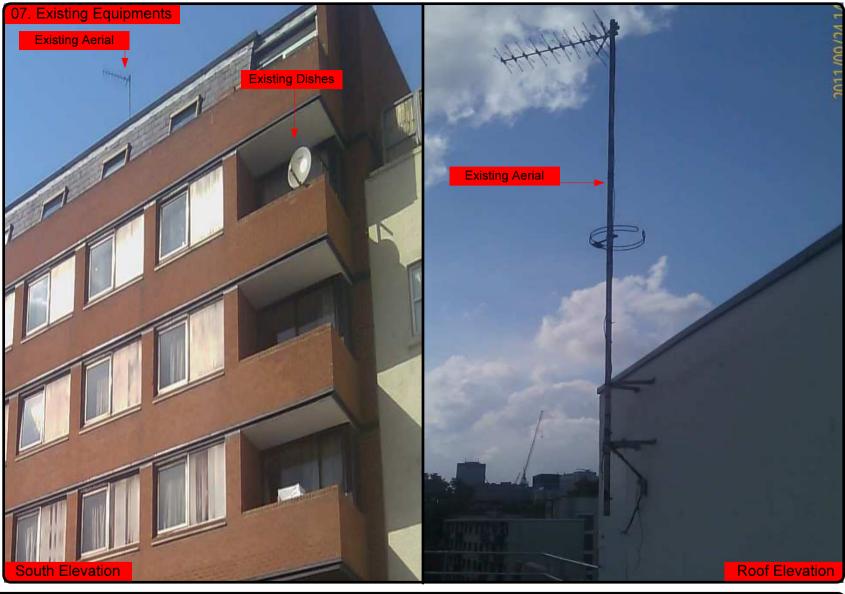

## 00. INDEX

| Drawing Number | Drawing Title                                     | Description                                                                  |
|----------------|---------------------------------------------------|------------------------------------------------------------------------------|
| E13009/00      | Index                                             | Index of Drawings.                                                           |
| E13009/01      | Location Plan                                     | Scale 1:1250 at A4.                                                          |
| E13009/02      | Block Plan                                        | Photo of Site from above.                                                    |
| E13009/03      | Roof Plan                                         | Drawing of block from above, showing equipment positions.                    |
| E13009/04      | Roof Elevation                                    | Description and location of the antenna and dishes + mounting                |
| E13009/05      | Main Cabinet Location                             | Description and Location of the main cabinet ,colour and size                |
| E13009/06      | South Elevation                                   | Description of cable routes at entry points from Main Cabinet                |
| E13009/07      | Existing Equipments                               | View and location of existing equipment on site                              |
| E13009/08      | Antenna, Dish Sizes &<br>Typical Mounting Heights | Antenna and Dishes description, mounting, position, height and measurements. |