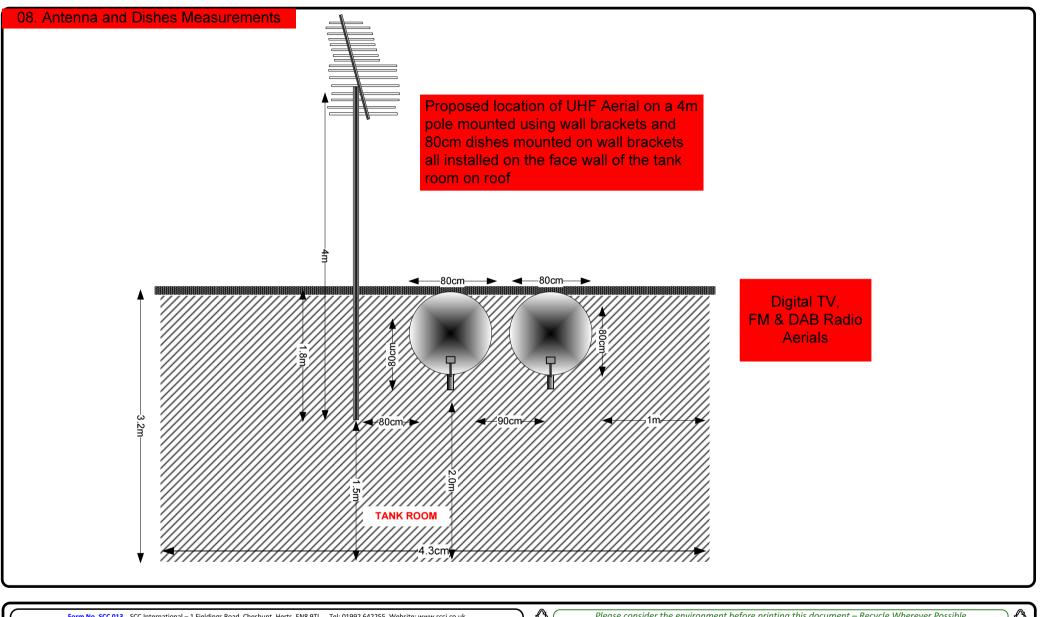

## 00. INDEX

| Drawing Number | Drawing Title                                     | Description                                                                  |
|----------------|---------------------------------------------------|------------------------------------------------------------------------------|
| E13009/00      | Index                                             | Index of Drawings.                                                           |
| E13009/01      | Location Plan                                     | Scale 1:1250 at A4.                                                          |
| E13009/02      | Block Plan                                        | Photo of Site from above.                                                    |
| E13009/03      | Roof Plan                                         | Drawing of block from above, showing equipment positions.                    |
| E13009/04      | Roof Elevation                                    | Description and location of the antenna and dishes + mounting                |
| E13009/05      | Main Cabinet Location                             | Description and Location of the main cabinet ,colour and size                |
| E13009/06      | South Elevation                                   | Description of cable routes at entry points from Main Cabinet                |
| E13009/07      | Existing Equipments                               | View and location of existing equipment on site                              |
| E13009/08      | Antenna, Dish Sizes &<br>Typical Mounting Heights | Antenna and Dishes description, mounting, position, height and measurements. |