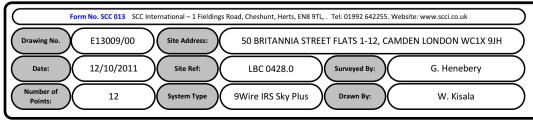

## 00. INDEX

| Drawing Number | Drawing Title                                     | Description                                                                  |
|----------------|---------------------------------------------------|------------------------------------------------------------------------------|
| E13009/00      | Index                                             | Index of Drawings.                                                           |
| E13009/01      | Location Plan                                     | Scale 1:1250 at A4.                                                          |
| E13009/02      | Block Plan                                        | Photo of Site from above.                                                    |
| E13009/03      | Roof Plan                                         | Drawing of block from above, showing equipment positions.                    |
| E13009/04      | Roof Elevation                                    | Description and location of the antenna and dishes + mounting                |
| E13009/05      | Main Cabinet Location                             | Description and Location of the main cabinet ,colour and size                |
| E13009/06      | South Elevation                                   | Description of cable routes at entry points from Main Cabinet                |
| E13009/07      | Existing Equipments                               | View and location of existing equipment on site                              |
| E13009/08      | Antenna, Dish Sizes &<br>Typical Mounting Heights | Antenna and Dishes description, mounting, position, height and measurements. |