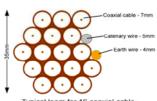

Typical loom for 16 coaxial cable + 1 earth wire, + 1 catenary wire

Cable Harness sizes

2-4 cables = 15mm

6-8 cables = 20mm

10-14 cables = 30mm

16-18 Cables = 35mm

20 cables = 40mm

40 cables = 65mm