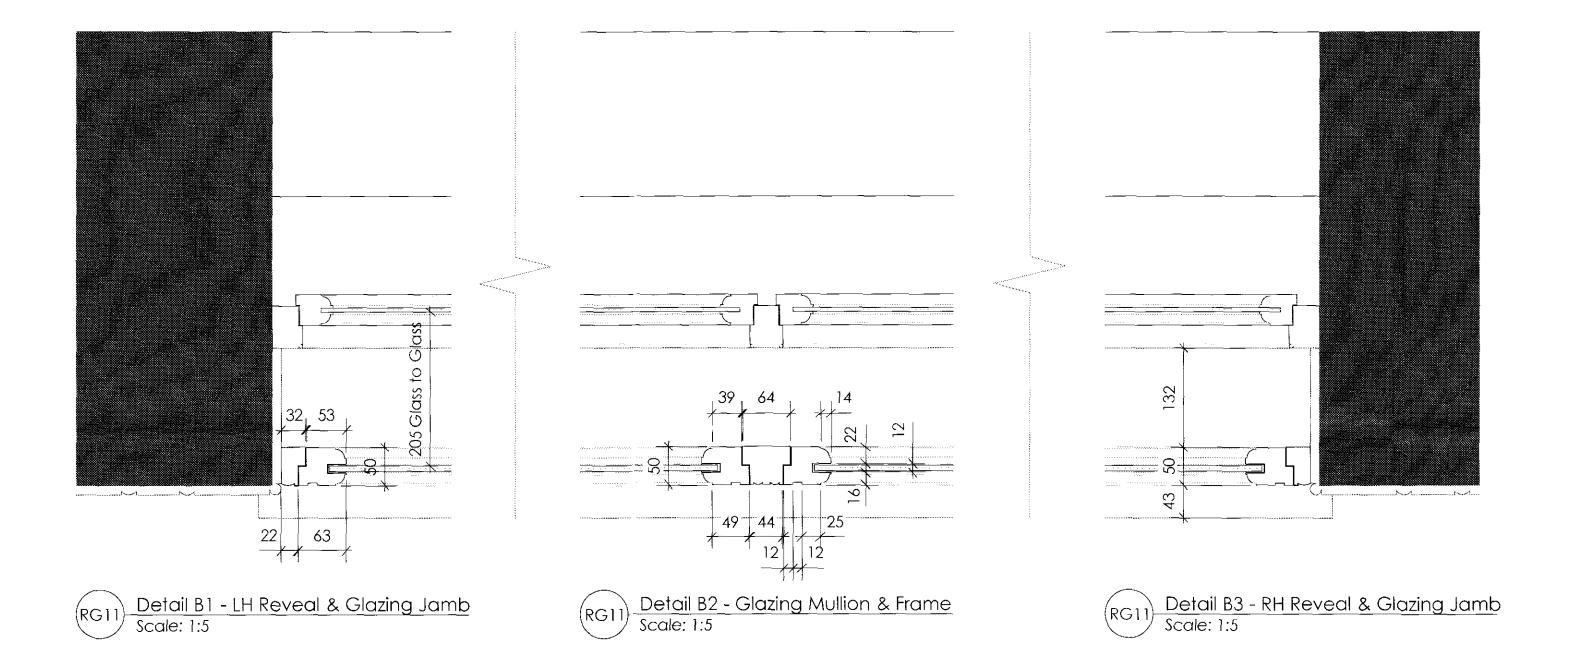

Typical Type 1A Window Elevation
Scale: 1:10

RG11 Plan Section Through Type 1A Window Scale: 1:10

Section Through Type 1A Window.

Timber framed secondary glazing units formed within existing timber framed reveal in listed boardroom. Single glazed panels with timber frame mouldings to match existing details.

Secondary glazing frame fixed and sealed against existing casing.

Finish to all new timber sections to match adjacent panelling.

Existing window winding gear removed from windows and fitted to secondary glazing with hinged bar between fan lights to allow both to open together.