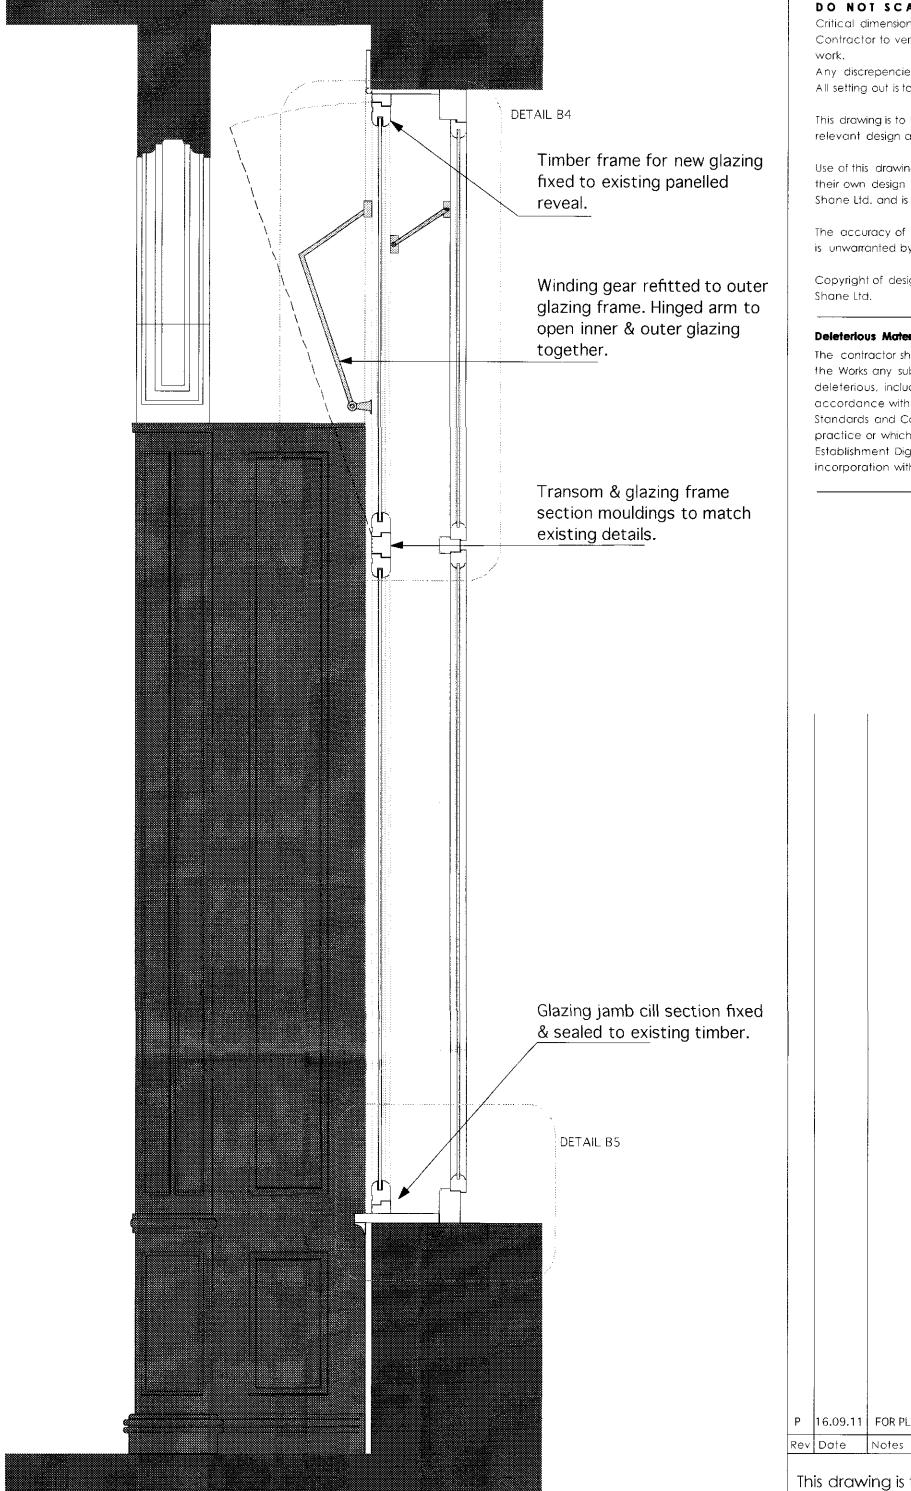

Secondary glazing frame fixed and sealed against existing casing.

Finish to all new timber sections to match adjacent panelling.

Existing window winding gear removed from windows and fitted to secondary glazing with hinged bar between fan lights to allow both to open together.

## tilney shane

Checked

Royal College of General Practitioners

tilney shane limited
5 heathmans road london SW6 4TJ † 020 7731 6946 f 020 7736 3356

www.tilneyshane.co.uk

RG11 Detail B5 -Window cill & Glazing Frame Scale: 1:5