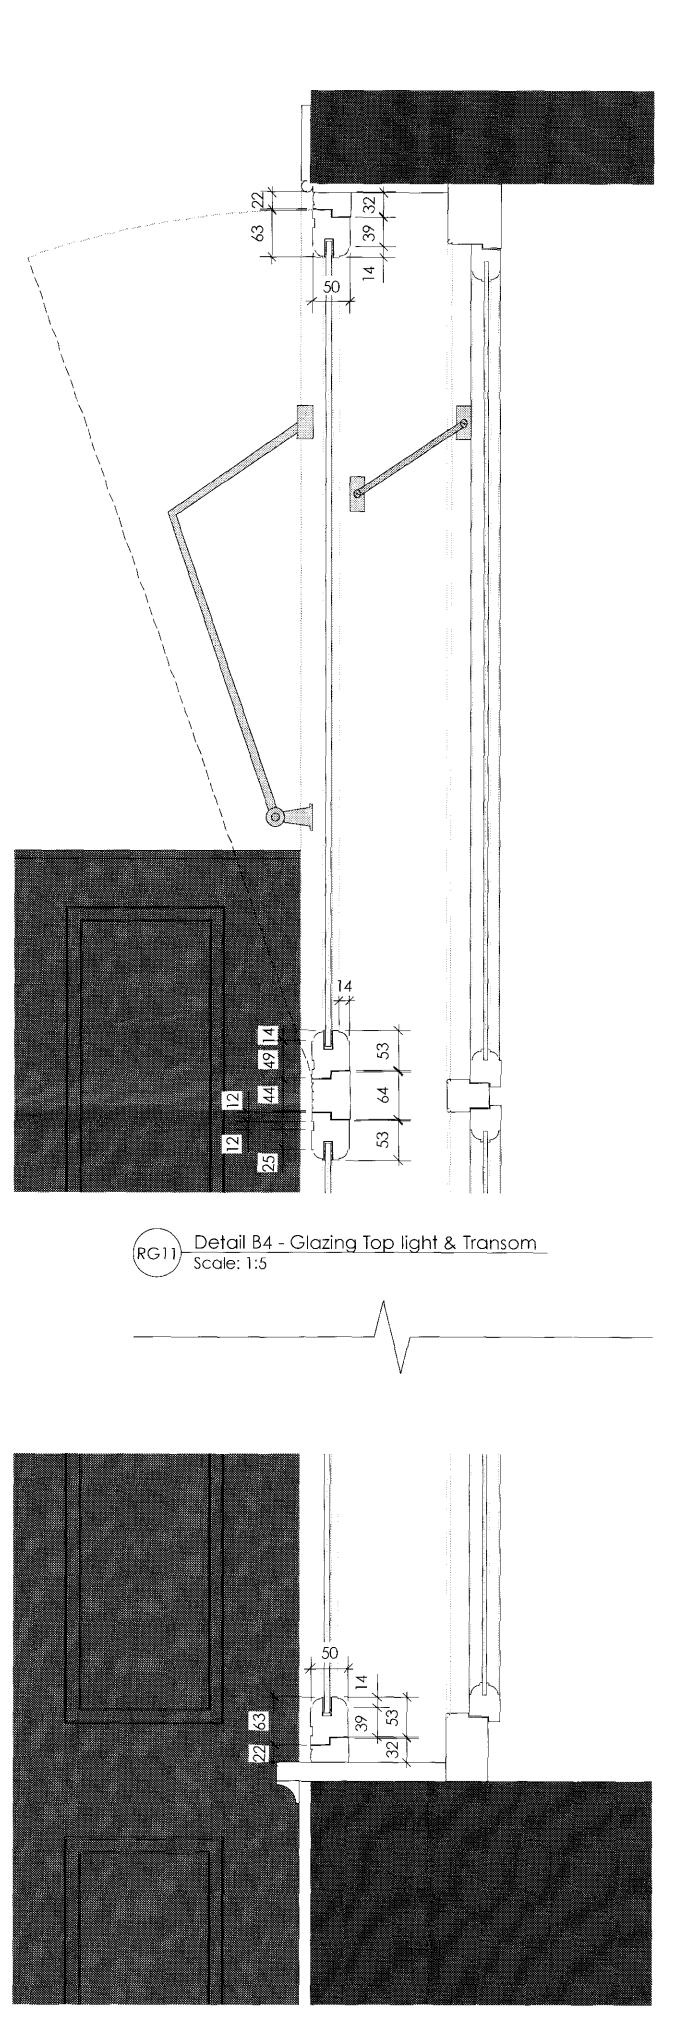

Typical Type 1A Window Elevation
Scale: 1:10

RG11 Plan Section Through Type 1A Window Scale: 1:10

Section Through Type 1A Window.

Timber framed secondary glazing units formed within existing timber framed reveal in listed boardroom. Single glazed panels with timber frame mouldings to match existing details.

Secondary glazing frame fixed and sealed against existing casing.

Finish to all new timber sections to match adjacent panelling.

Existing window winding gear removed from windows and fitted to secondary glazing with hinged bar between fan lights to allow both to open together.