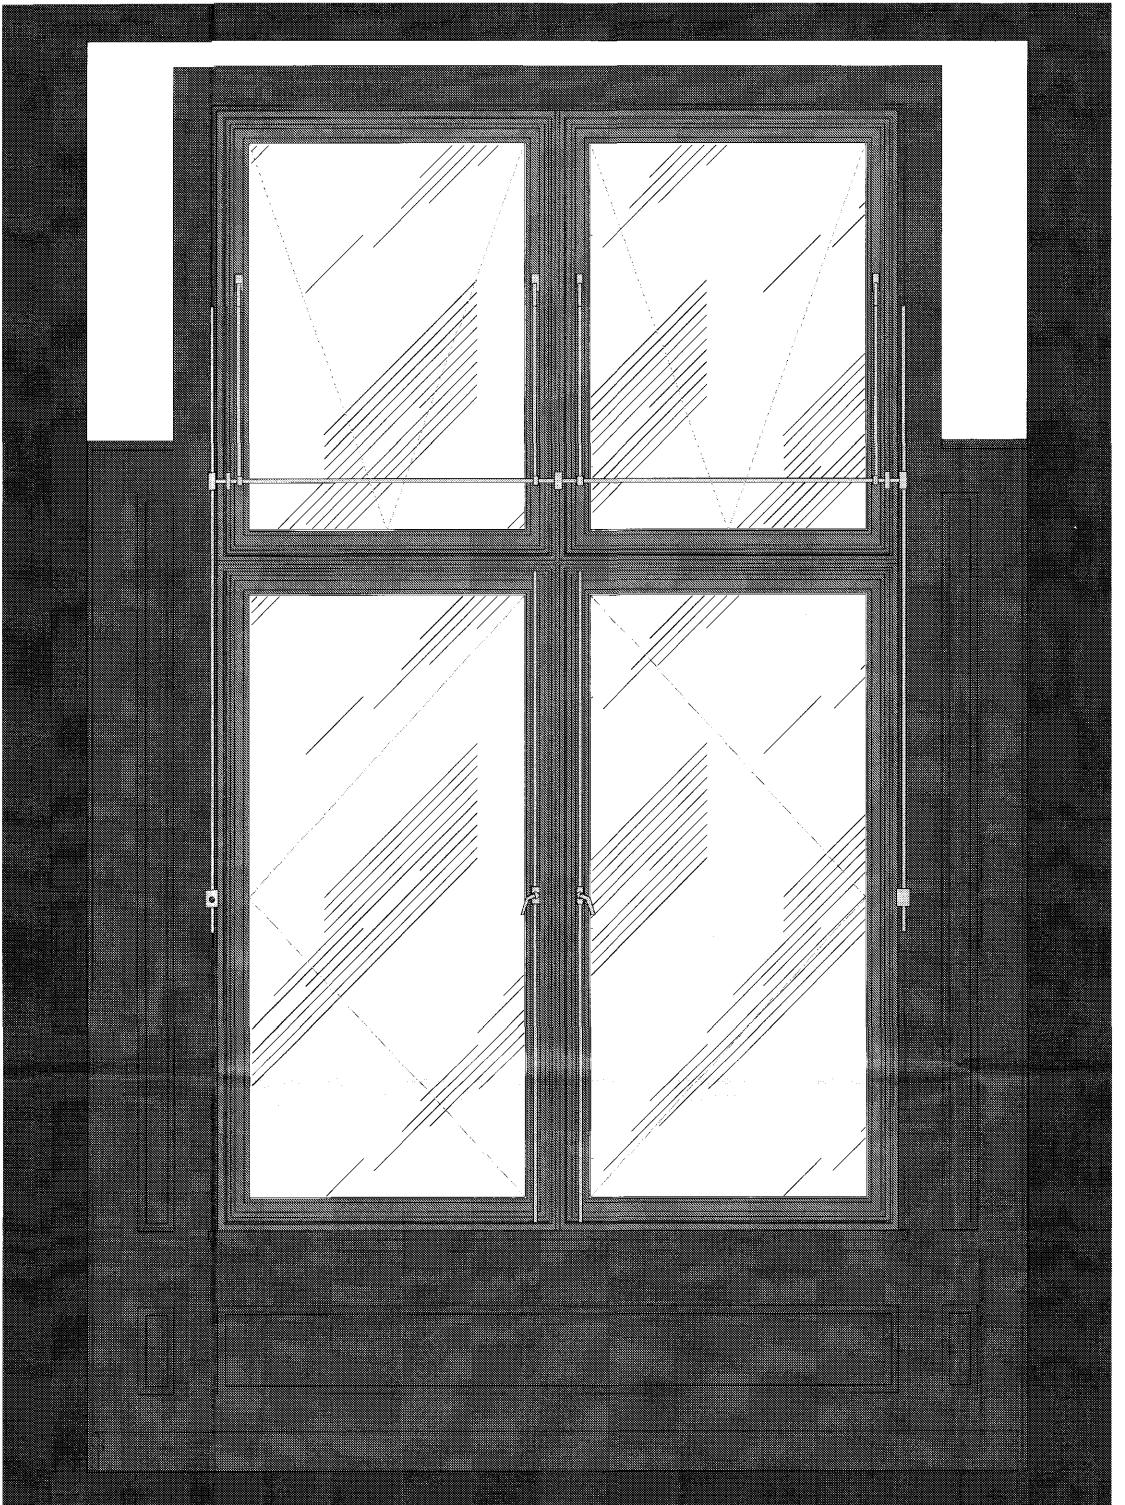

Typical Type 1A Window Elevation
Scale: 1:10

RG11 Plan Section Through Type 1A Window Scale: 1:10

Section Through Type 1A Window.

Timber framed secondary glazing units formed within existing timber framed reveal in listed boardroom. Single glazed panels with timber frame mouldings to match existing details.

Secondary glazing frame fixed and sealed against existing casing.

Finish to all new timber sections to match adjacent panelling.

Existing window winding gear removed from windows and fitted to secondary glazing with hinged bar between fan lights to allow both to open together.