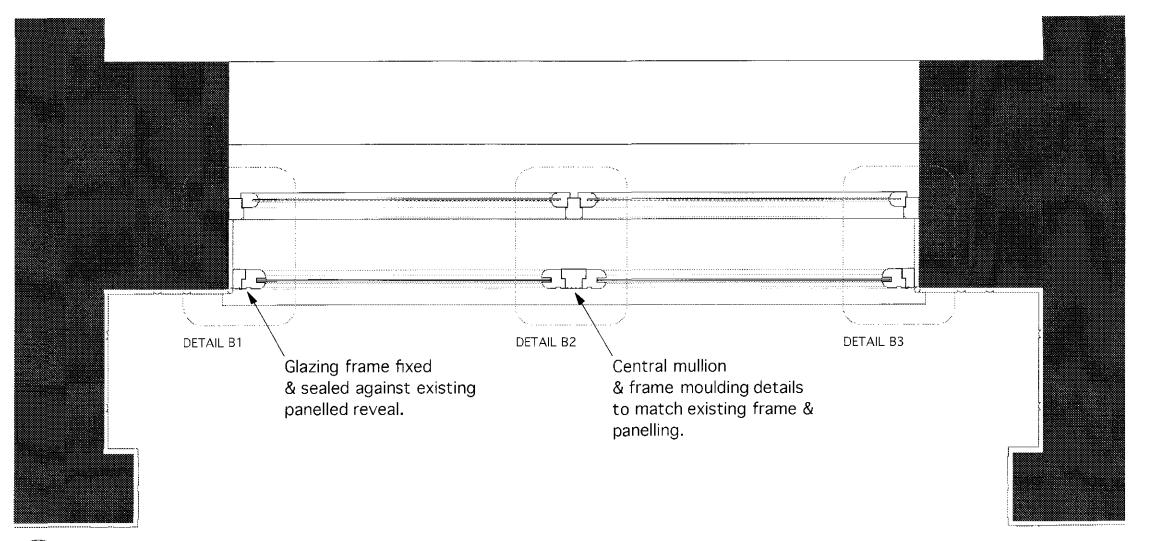

Typical Type 1A Window Elevation
Scale: 1:10

RG11 Plan Section Through Type 1A Window Scale: 1:10

Section Through Type 1A Window.

Timber framed secondary glazing units formed within existing timber framed reveal in listed boardroom. Single glazed panels with timber frame mouldings to match existing details.

Secondary glazing frame fixed and sealed against existing casing.

Finish to all new timber sections to match adjacent panelling.

Existing window winding gear removed from windows and fitted to secondary glazing with hinged bar between fan lights to allow both to open together.