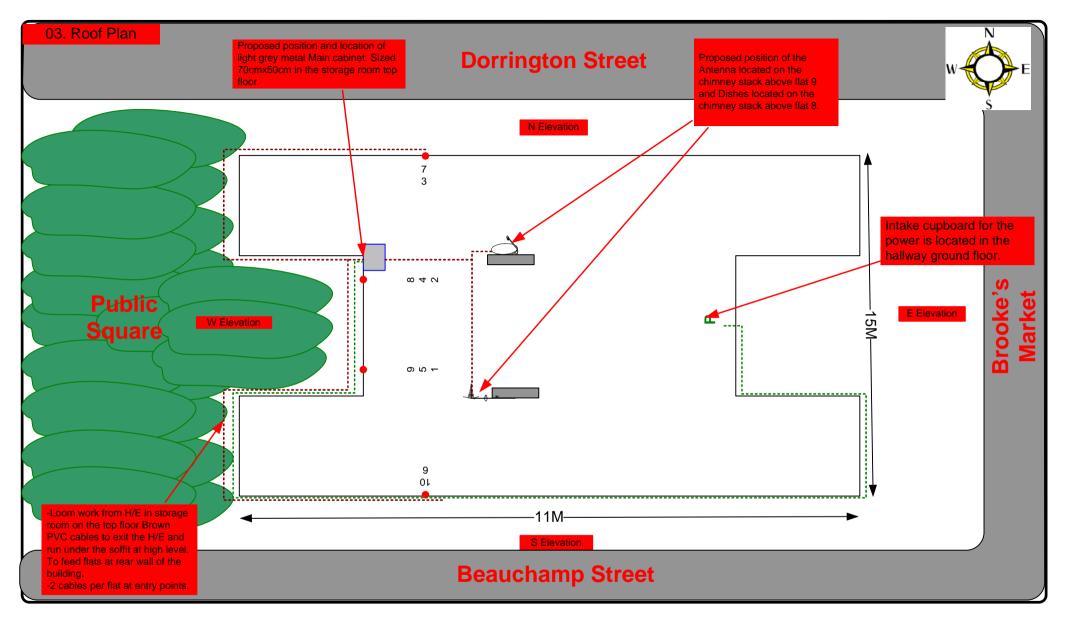

## 09. Antenna and Dishes Measurements

Proposed location of UHF Aerial on a 4m pole located on the chimney stack above flat 9 and 80cm dishes mounted using a lashing kit located on the chimney stack above flat 8.