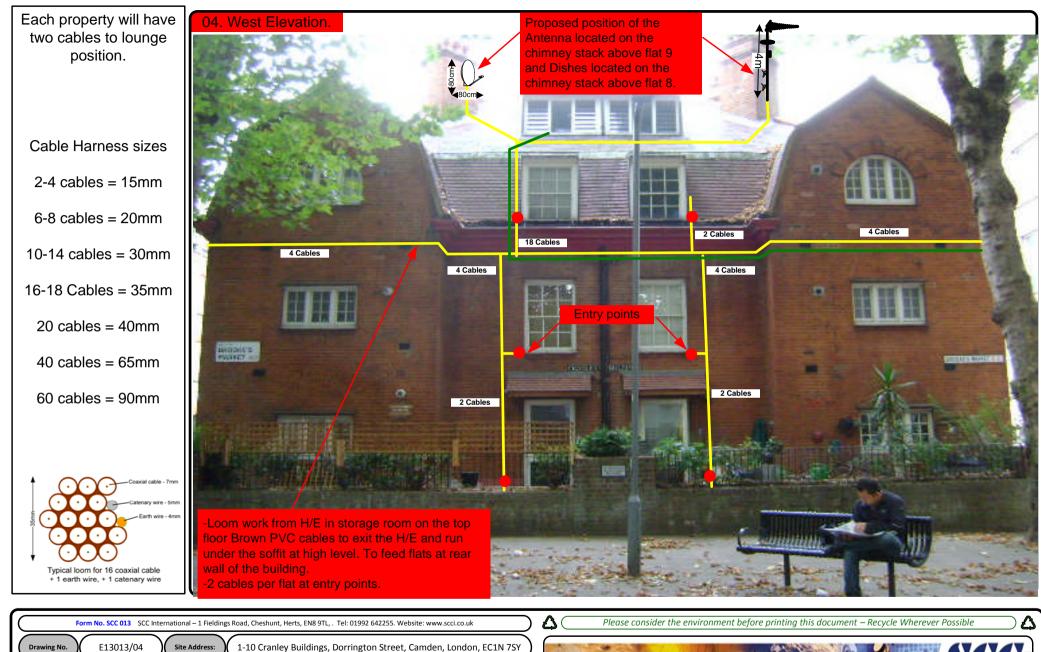

## 09. Antenna and Dishes Measurements

Proposed location of UHF Aerial on a 4m pole located on the chimney stack above flat 9 and 80cm dishes mounted using a lashing kit located on the chimney stack above flat 8.