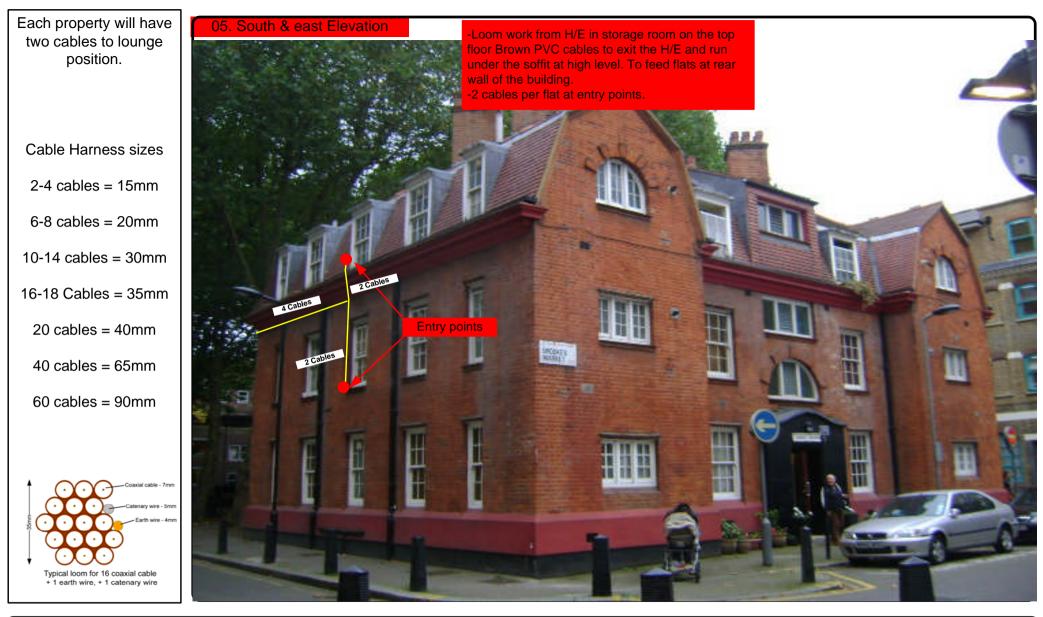

tion of Cable routes, loom sizes and entry points.                                                                                    |
| E13013/08      | Inside Elevation                                  | Description and location of the Main cabinet size, colour + measurements.                                                                    |
| E13013/09      | Existing Equipments                               | Description, location and view of the existing equipment on site before install.                                                             |
| E13013/010     | Antenna, Dish Sizes &<br>Typical Mounting Heights | Sketch of the Antenna and Dishes + mounting, position and height.                                                                            |

۵





































## 09. Antenna and Dishes Measurements



Proposed location of UHF Aerial on a 4m pole located on the chimney stack above flat 9 and 80cm dishes mounted using a lashing kit located on the chimney stack above flat 8.