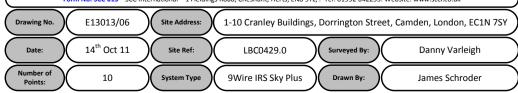

## 00. INDEX

| Drawing Number | Drawing Title                                     | Description                                                                                                                                  |
|----------------|---------------------------------------------------|----------------------------------------------------------------------------------------------------------------------------------------------|
| E13013/00      | Index                                             | Index of Drawings.                                                                                                                           |
| E13013/02      | Location Plan                                     | Scale 1:1250 at A4.                                                                                                                          |
| E13013/03      | Block Plan                                        | Photo of Site from above.                                                                                                                    |
| E13013/04      | Roof Plan                                         | Drawing of block from above, showing equipment positions.                                                                                    |
| E13013/05      | West Elevation                                    | Description of Cable routes, loom sizes and entry points and Description and location of the antenna and dishes + mounting and measurements. |
| E13013/06      | South & East Elevation                            | Description of Cable routes, loom sizes and entry points.                                                                                    |
| E13013/07      | North & East Elevation                            | Description of Cable routes, loom sizes and entry points.                                                                                    |
| E13013/08      | Inside Elevation                                  | Description and location of the Main cabinet size, colour + measurements.                                                                    |
| E13013/09      | Existing Equipments                               | Description, location and view of the existing equipment on site before install.                                                             |
| E13013/010     | Antenna, Dish Sizes &<br>Typical Mounting Heights | Sketch of the Antenna and Dishes + mounting, position and height.                                                                            |