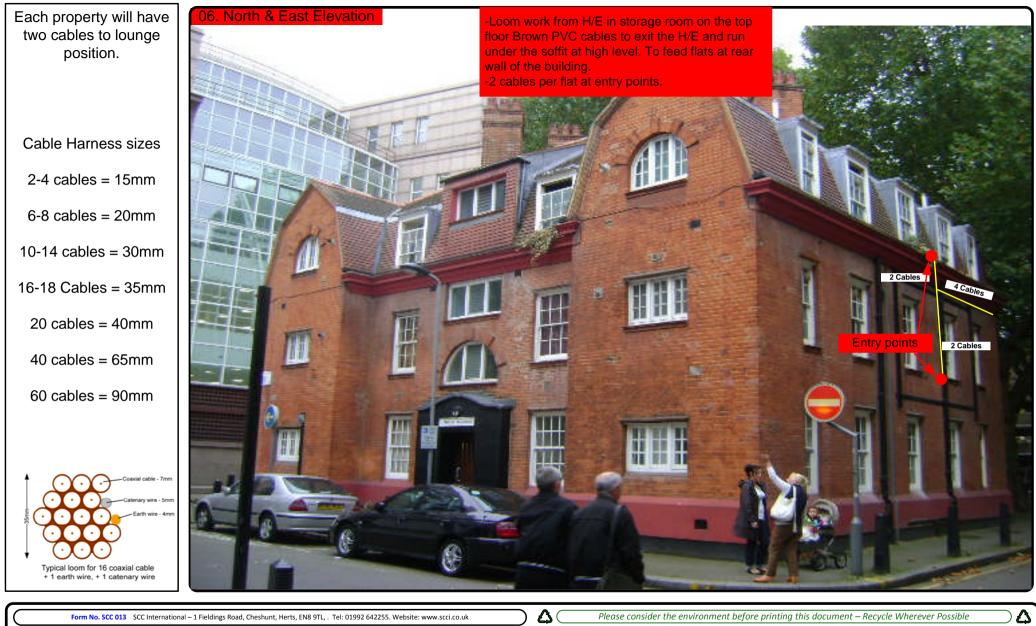

## 00. INDEX

| Drawing Number | Drawing Title                                     | Description                                                                                                                                  |
|----------------|---------------------------------------------------|----------------------------------------------------------------------------------------------------------------------------------------------|
| E13013/00      | Index                                             | Index of Drawings.                                                                                                                           |
| E13013/02      | Location Plan                                     | Scale 1:1250 at A4.                                                                                                                          |
| E13013/03      | Block Plan                                        | Photo of Site from above.                                                                                                                    |
| E13013/04      | Roof Plan                                         | Drawing of block from above, showing equipment positions.                                                                                    |
| E13013/05      | West Elevation                                    | Description of Cable routes, loom sizes and entry points and Description and location of the antenna and dishes + mounting and measurements. |
| E13013/06      | South & East Elevation                            | Description of Cable routes, loom sizes and entry points.                                                                                    |
| E13013/07      | North & East Elevation                            | Description of Cable routes, loom sizes and entry points.                                                                                    |
| E13013/08      | Inside Elevation                                  | Description and location of the Main cabinet size, colour + measurements.                                                                    |
| E13013/09      | Existing Equipments                               | Description, location and view of the existing equipment on site before install.                                                             |
| E13013/010     | Antenna, Dish Sizes &<br>Typical Mounting Heights | Sketch of the Antenna and Dishes + mounting, position and height.                                                                            |