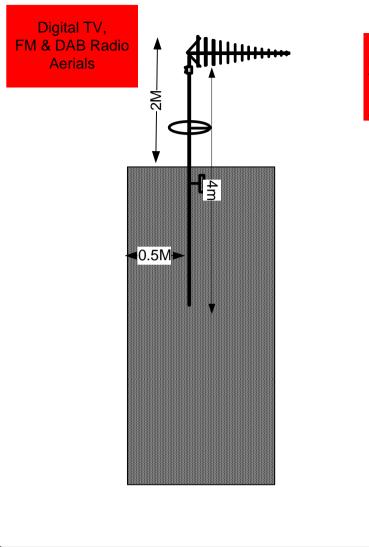

## 09. Antenna and Dishes Measurements

Proposed location of UHF Aerial on a 4m pole located on the chimney stack above flat 9 and 80cm dishes mounted using a lashing kit located on the chimney stack above flat 8.