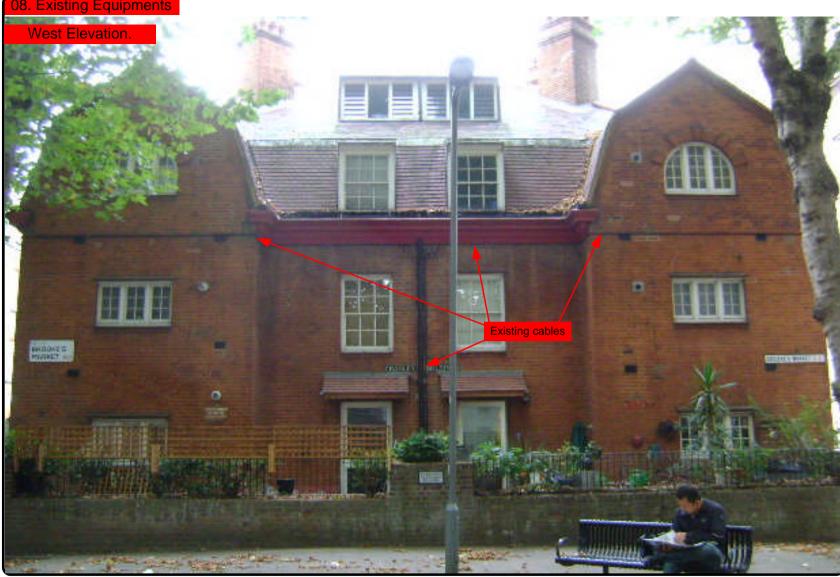

## 00. INDEX

| Drawing Number | Drawing Title                                     | Description                                                                                                                                  |
|----------------|---------------------------------------------------|----------------------------------------------------------------------------------------------------------------------------------------------|
| E13013/00      | Index                                             | Index of Drawings.                                                                                                                           |
| E13013/02      | Location Plan                                     | Scale 1:1250 at A4.                                                                                                                          |
| E13013/03      | Block Plan                                        | Photo of Site from above.                                                                                                                    |
| E13013/04      | Roof Plan                                         | Drawing of block from above, showing equipment positions.                                                                                    |
| E13013/05      | West Elevation                                    | Description of Cable routes, loom sizes and entry points and Description and location of the antenna and dishes + mounting and measurements. |
| E13013/06      | South & East Elevation                            | Description of Cable routes, loom sizes and entry points.                                                                                    |
| E13013/07      | North & East Elevation                            | Description of Cable routes, loom sizes and entry points.                                                                                    |
| E13013/08      | Inside Elevation                                  | Description and location of the Main cabinet size, colour + measurements.                                                                    |
| E13013/09      | Existing Equipments                               | Description, location and view of the existing equipment on site before install.                                                             |
| E13013/010     | Antenna, Dish Sizes &<br>Typical Mounting Heights | Sketch of the Antenna and Dishes + mounting, position and height.                                                                            |