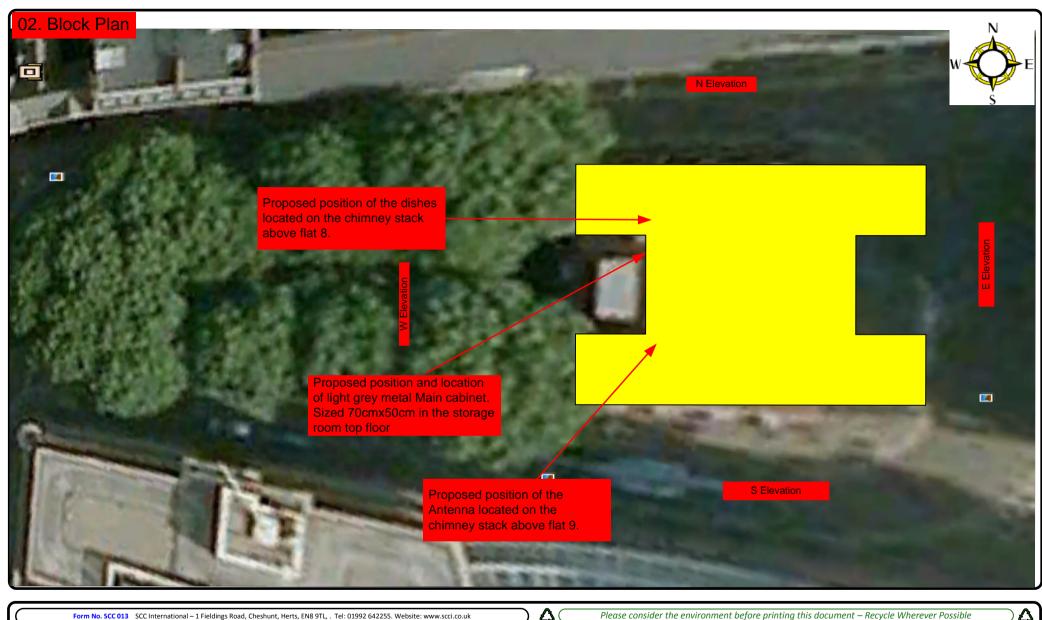

## 09. Antenna and Dishes Measurements

Proposed location of UHF Aerial on a 4m pole located on the chimney stack above flat 9 and 80cm dishes mounted using a lashing kit located on the chimney stack above flat 8.