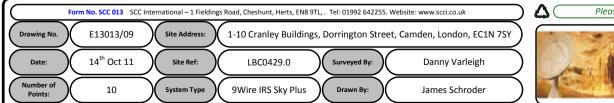

e Main cabinet size, colour + measurements.                                                                    |
| E13013/09      | Existing Equipments                               | Description, location and view of the existing equipment on site before install.                                                             |
| E13013/010     | Antenna, Dish Sizes &<br>Typical Mounting Heights | Sketch of the Antenna and Dishes + mounting, position and height.                                                                            |

۵





































## 09. Antenna and Dishes Measurements



Proposed location of UHF Aerial on a 4m pole located on the chimney stack above flat 9 and 80cm dishes mounted using a lashing kit located on the chimney stack above flat 8.