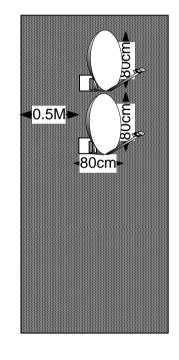

## 09. Antenna and Dishes Measurements

Proposed location of UHF Aerial on a 4m pole located on the chimney stack above flat 9 and 80cm dishes mounted using a lashing kit located on the chimney stack above flat 8.