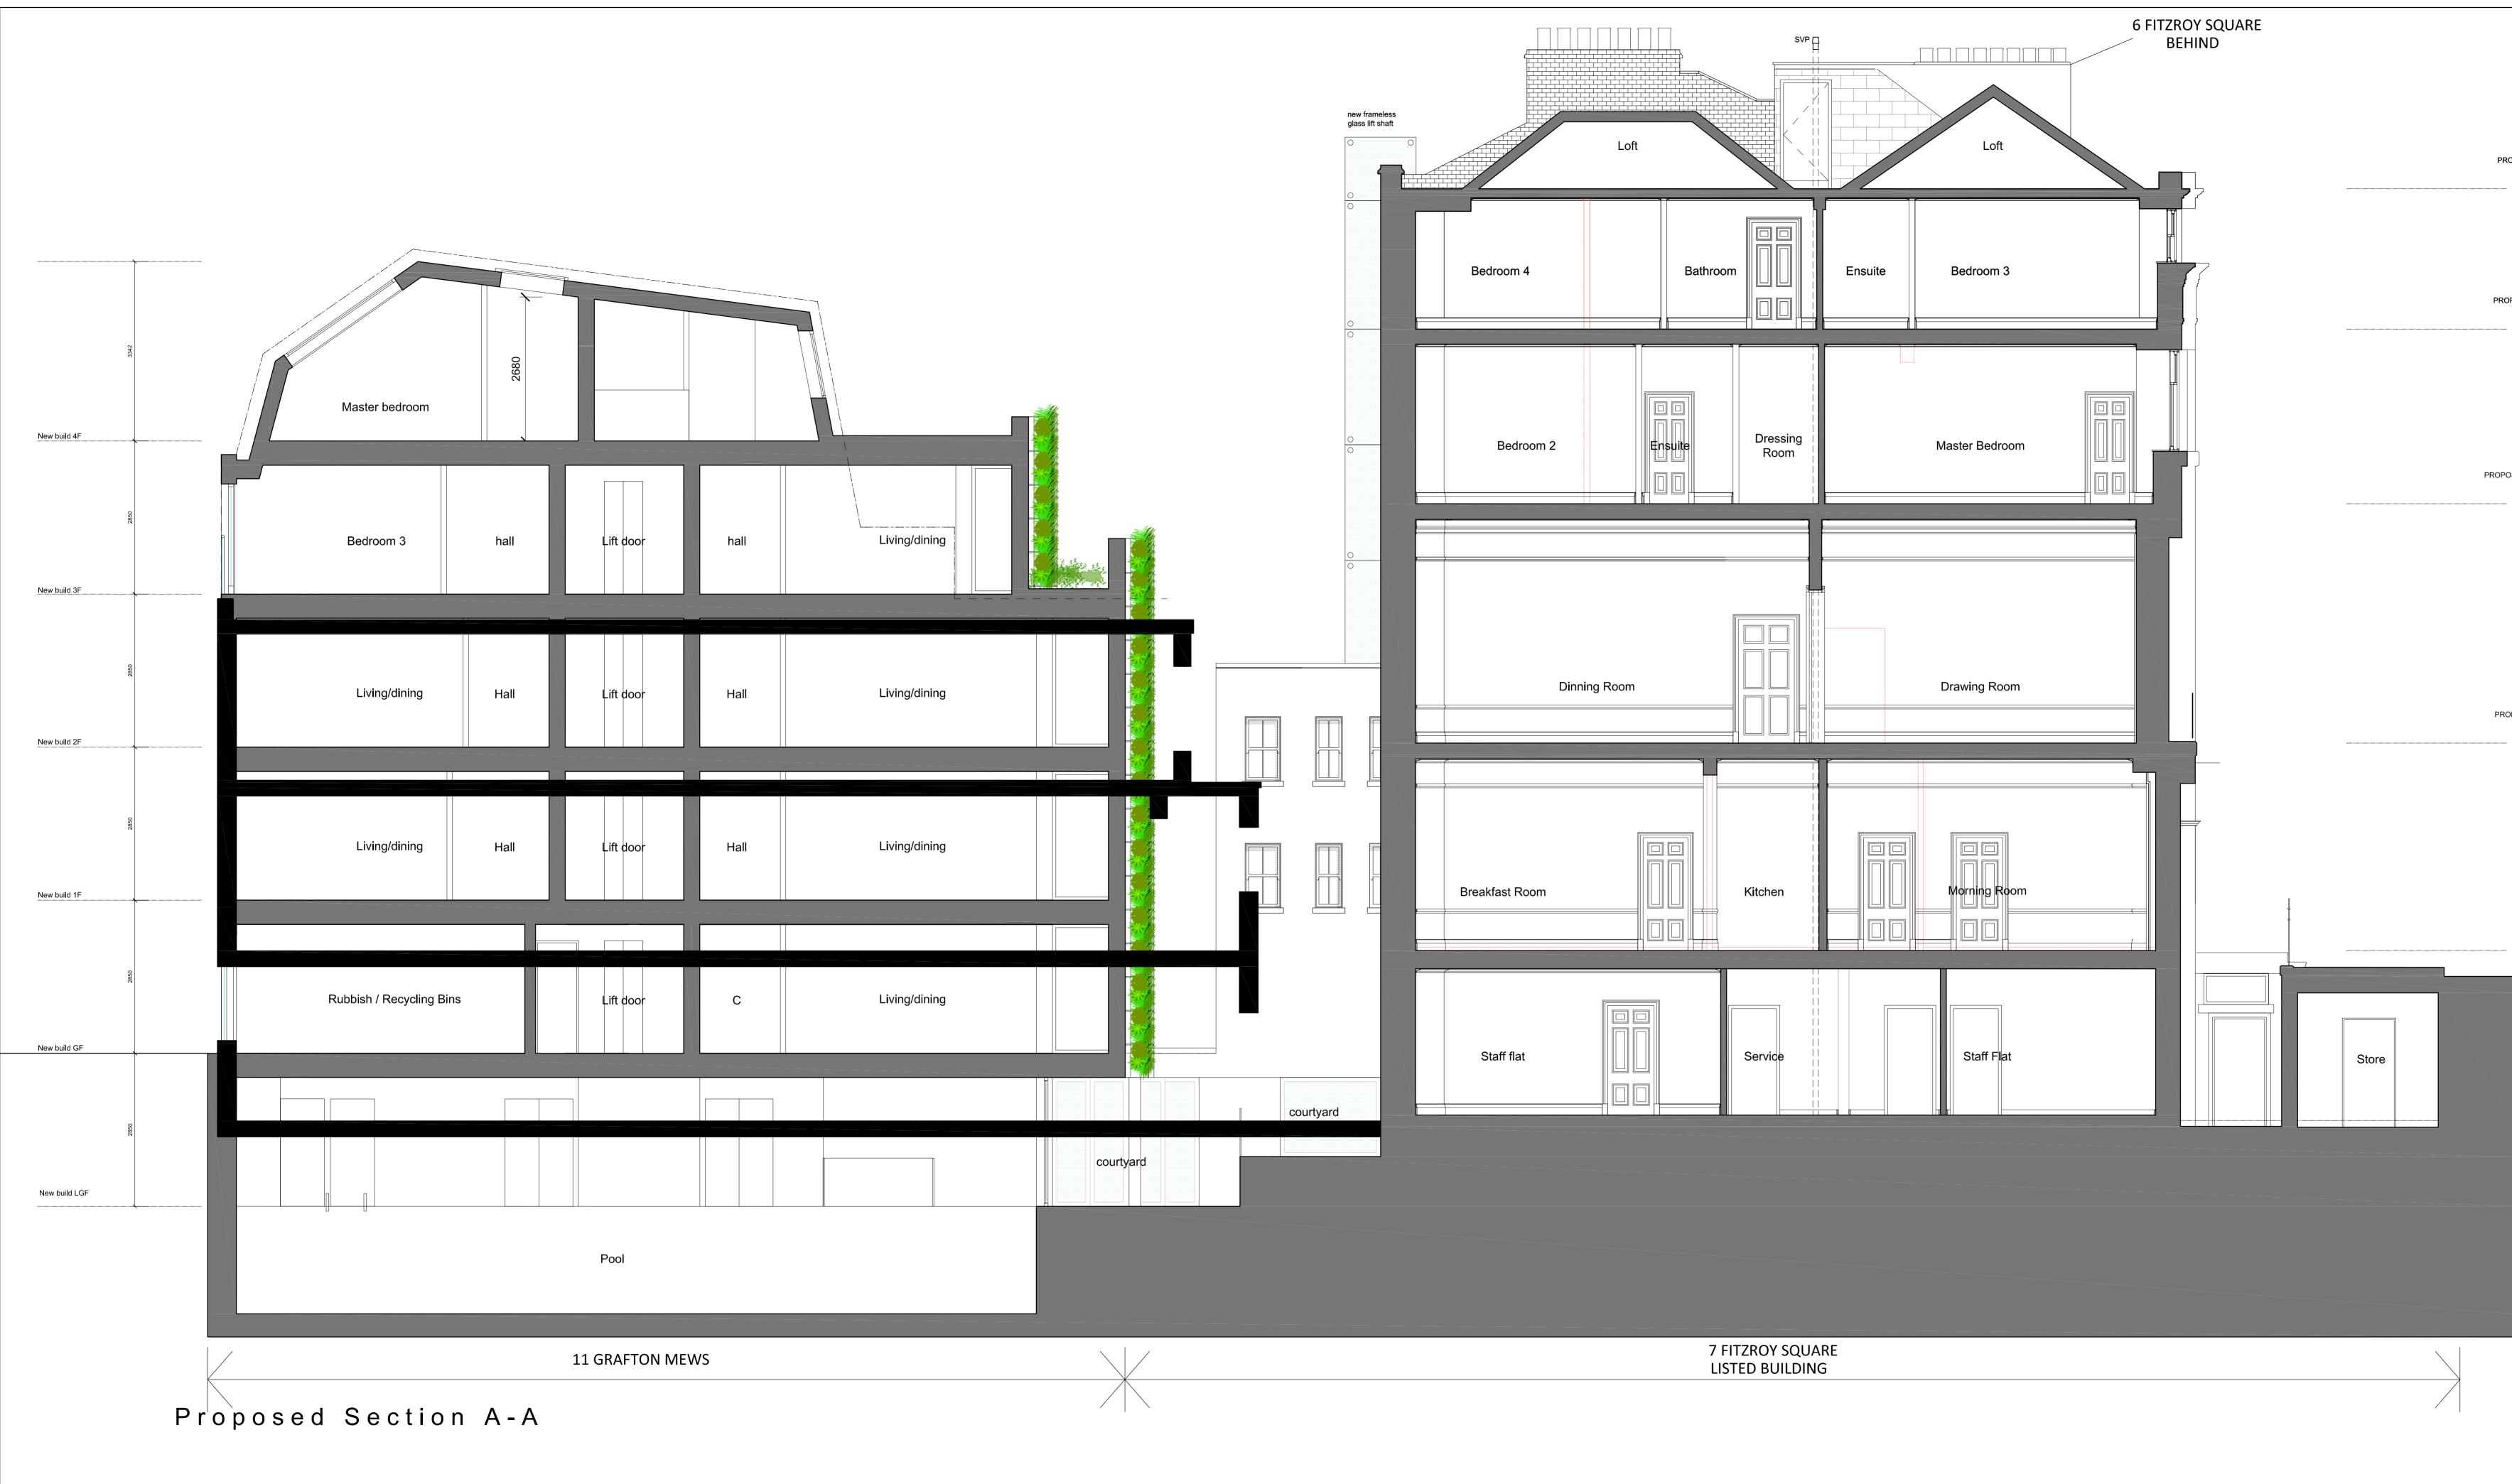

### PROPOSED ROOF LEVEL

## PROPOSED THIRD FLOOR

## PROPOSED SECOND FLOOR

#### PROPOSED FIRST FLOOR

PROPOSED BASEMENT

DRAWING TITLE: Proposed Section A-A

DRAWING NUMBER: 919 - P008

**Camden Geological, Hydrogeological and Hydrological Study** Watercourses

Source - Barton, Lost Rivers of London