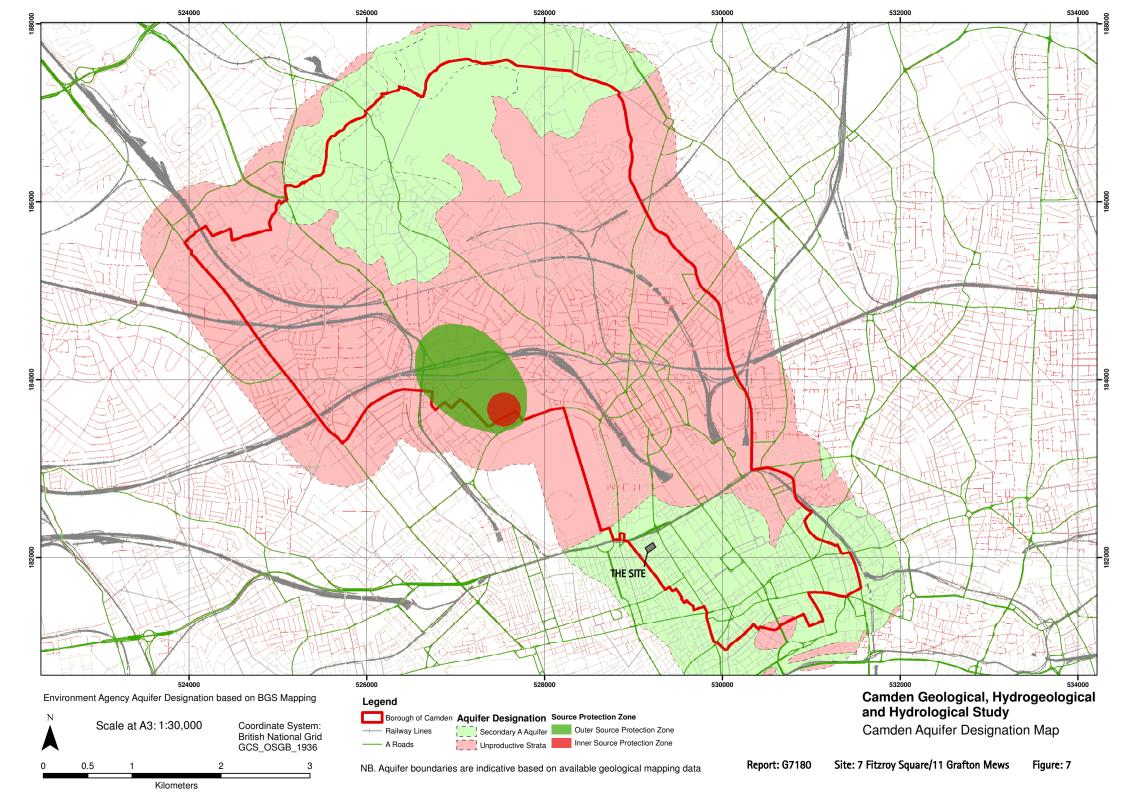

IGURED DIMENSIONS ONLY DO NOT SCALE FROM THIS DRAWING.

ALL DIMENSIONS MUST BE CHECKED ON SITE ANY INCONSISTENCIES MUST BE REPORTED BACK TO THE ARCHITECT THIS DRAWING AND ANY DESIGNS INDICATED THEREON ARE THE COPYRIGHT OF BROOKS / MURRAY ARCHITECTS. ALL RIGHTS ARE RESERVED. NO PART OF THIS WORK MAY BE PRODUCED WITHOUT PRIOR PERMISSION IN WRITING FROM BROOKS / MURRAY ARCHITECTS.

### PROPOSED ROOF LEVEL

## PROPOSED THIRD FLOOR

## PROPOSED SECOND FLOOR

#### PROPOSED FIRST FLOOR

PROPOSED BASEMENT

# BROOKS / MURRAY

ARCHITECTS 8-10 NEW NORTH PLACE LONDON EC2A 4JA

TEL 020 7739 9955 FAX 020 7739 9944

architects@brooksmurray.com

CLIENT: Fitzrovia Properties

JOB:

7 Fitzroy Square

DATE: SCALE: OCT 2011 1:50 @ A1ex

DRAWING TITLE: Proposed Section A-A

DRAWING NUMBER: 919 - P008













**Camden Geological, Hydrogeological and Hydrological Study** Watercourses

Source - Barton, Lost Rivers of London