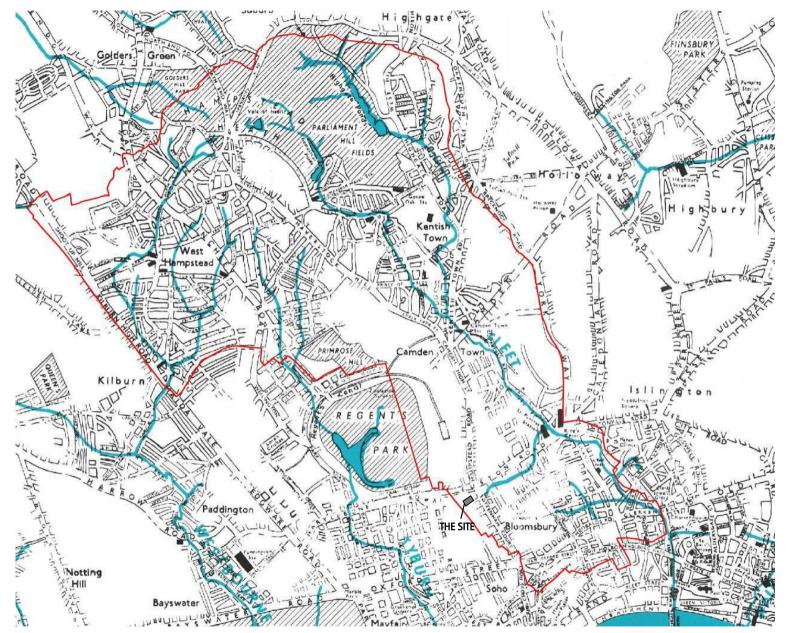

DRAWING TITLE: Proposed Section A-A

DRAWING NUMBER: 919 - P008

**Camden Geological, Hydrogeological and Hydrological Study** Watercourses

Source - Barton, Lost Rivers of London