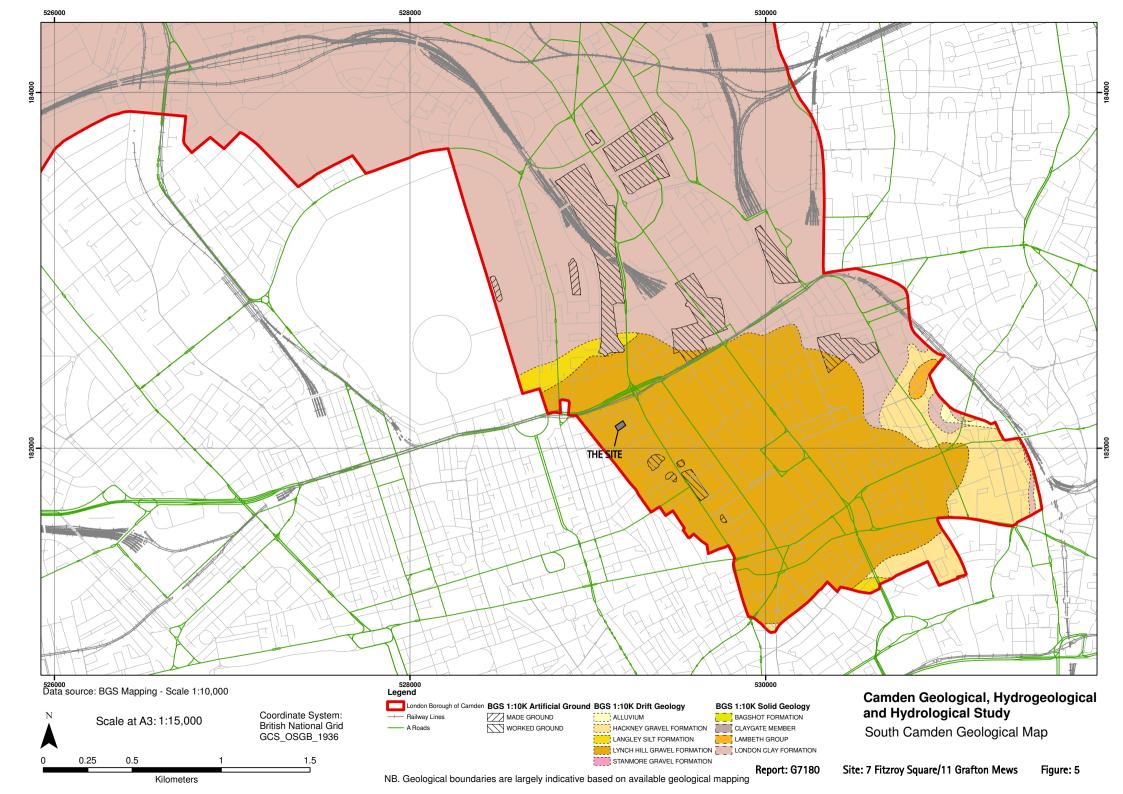

SE FIGURED DIMENSIONS ONLY DO NOT SCALE FROM THIS DRAWING.

ALL DIMENSIONS MUST BE CHECKED ON SITE ANY INCONSISTENCIES MUST BE REPORTED BACK TO THE ARCHITECT THIS DRAWING AND ANY DESIGNS INDICATED THEREON ARE THE COPYRIGHT OF BROOKS / MURRAY ARCHITECTS. ALL RIGHTS ARE RESERVED. NO PART OF THIS WORK MAY BE PRODUCED WITHOUT PRIOR PERMISSION IN WRITING FROM BROOKS / MURRAY ARCHITECTS.

### PROPOSED ROOF LEVEL

## PROPOSED THIRD FLOOR

## PROPOSED SECOND FLOOR

#### PROPOSED FIRST FLOOR

PROPOSED BASEMENT

# BROOKS / MURRAY

ARCHITECTS 8-10 NEW NORTH PLACE LONDON EC2A 4JA

TEL 020 7739 9955 FAX 020 7739 9944

architects@brooksmurray.com

CLIENT: Fitzrovia Properties

JOB:

7 Fitzroy Square

DATE: SCALE: OCT 2011 1:50 @ A1ex

DRAWING TITLE: Proposed Section A-A

DRAWING NUMBER: 919 - P008













**Camden Geological, Hydrogeological and Hydrological Study** Watercourses

Source - Barton, Lost Rivers of London