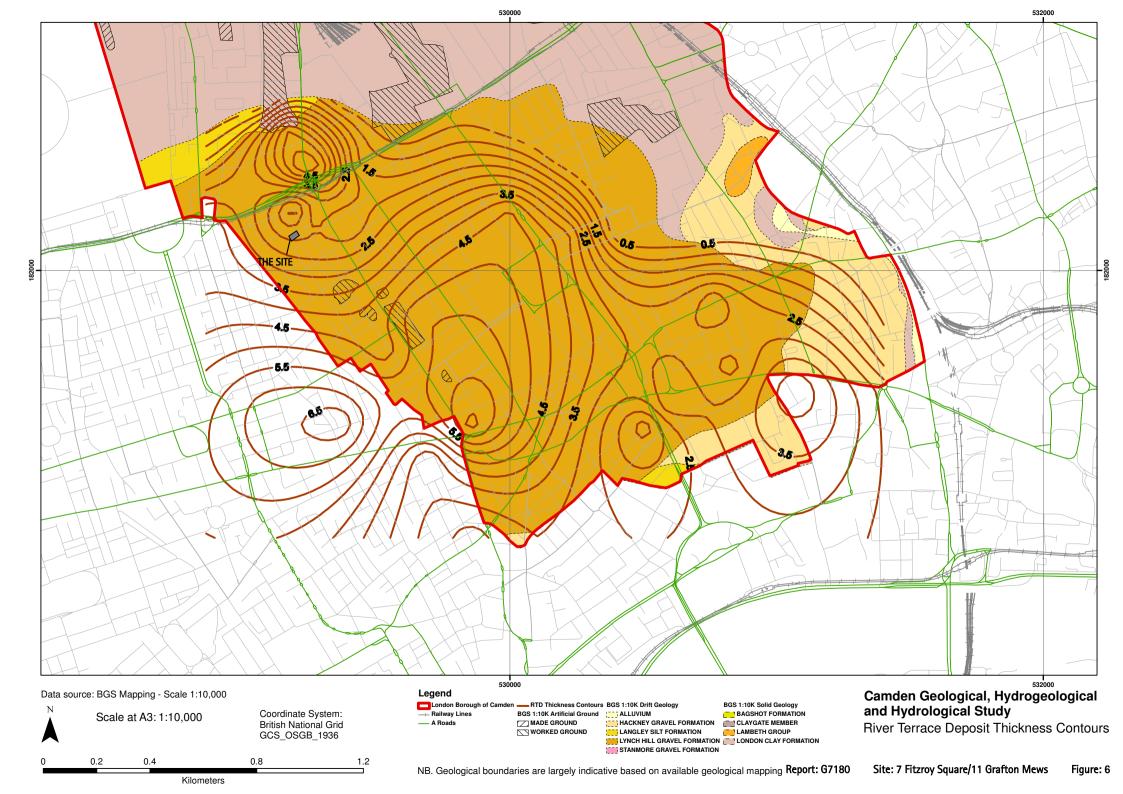

FIGURED DIMENSIONS ONLY DO NOT SCALE FROM THIS DRAWING.

ALL DIMENSIONS MUST BE CHECKED ON SITE ANY INCONSISTENCIES MUST BE REPORTED BACK TO THE ARCHITECT THIS DRAWING AND ANY DESIGNS INDICATED THEREON ARE THE COPYRIGHT OF BROOKS / MURRAY ARCHITECTS. ALL RIGHTS ARE RESERVED. NO PART OF THIS WORK MAY BE PRODUCED WITHOUT PRIOR PERMISSION IN WRITING FROM BROOKS / MURRAY ARCHITECTS.

### PROPOSED ROOF LEVEL

## PROPOSED THIRD FLOOR

## PROPOSED SECOND FLOOR

#### PROPOSED FIRST FLOOR

PROPOSED BASEMENT

# BROOKS / MURRAY

ARCHITECTS 8-10 NEW NORTH PLACE LONDON EC2A 4JA

TEL 020 7739 9955 FAX 020 7739 9944

architects@brooksmurray.com

CLIENT: Fitzrovia Properties

JOB:

7 Fitzroy Square

DATE: SCALE: OCT 2011 1:50 @ A1ex

DRAWING TITLE: Proposed Section A-A

DRAWING NUMBER: 919 - P008













**Camden Geological, Hydrogeological and Hydrological Study** Watercourses

Source - Barton, Lost Rivers of London