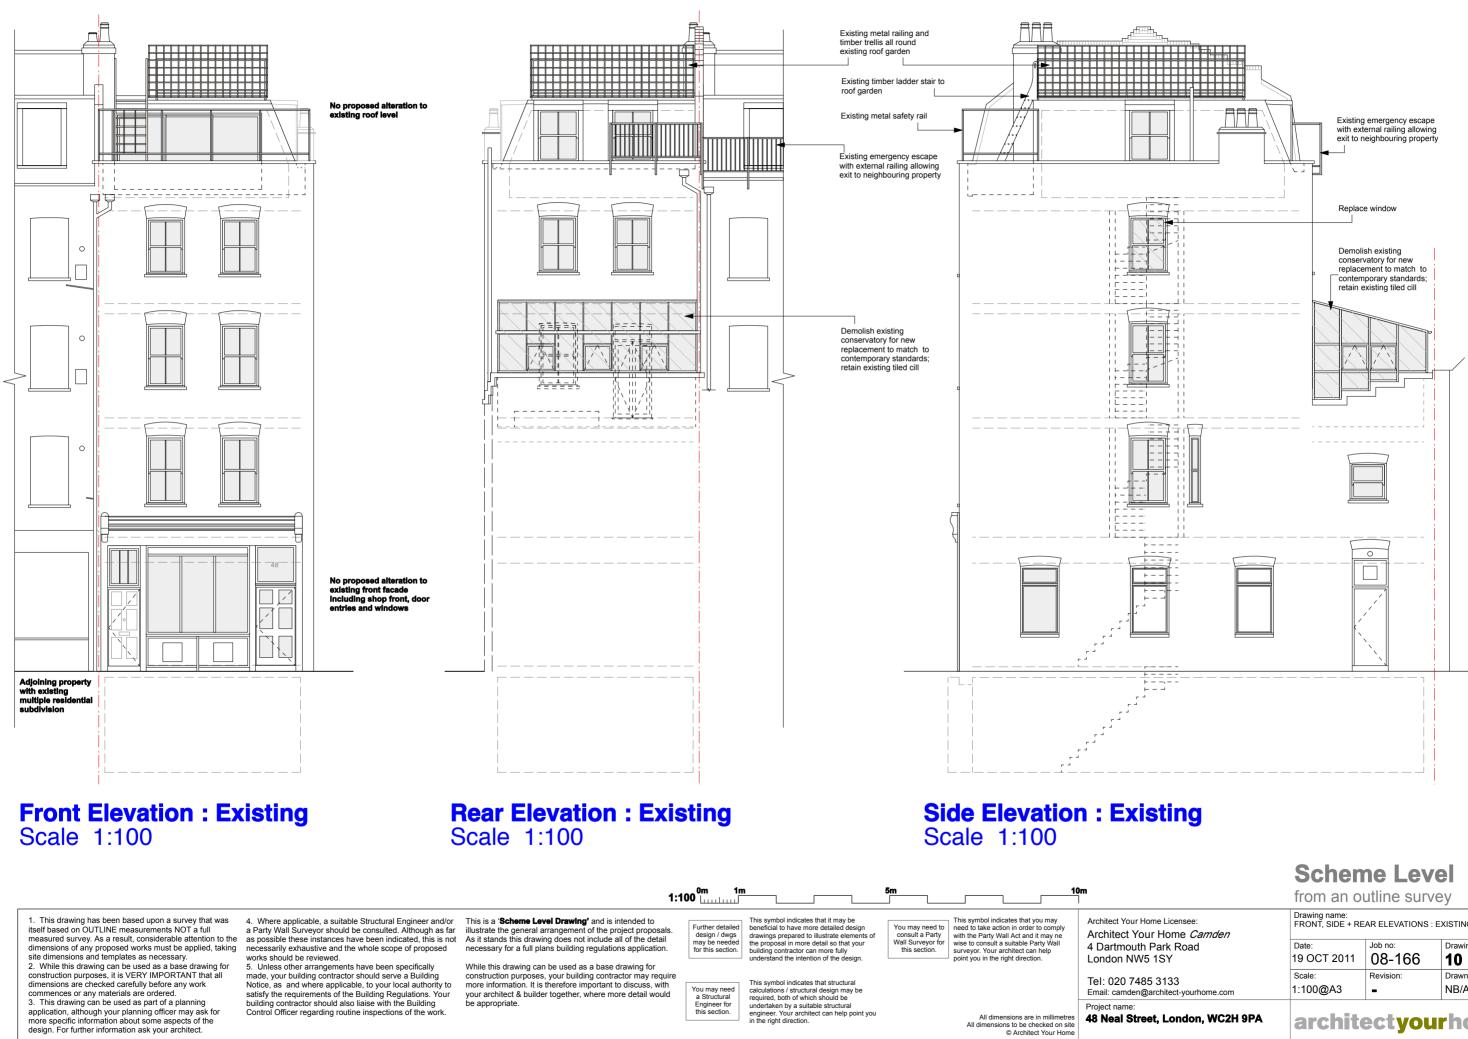

| lome Licensee:<br>our Home <i>Camden</i> | Drawing name:<br>FRONT, SIDE + REAR ELEVATIONS : EXISTING |           |             |
|------------------------------------------|-----------------------------------------------------------|-----------|-------------|
| Park Road                                | Date:                                                     | Job no:   | Drawing no: |
| 5 1SY                                    | 19 OCT 2011                                               | 08-166    | 10          |
| 35 3133                                  | Scale:                                                    | Revision: | Drawn by:   |
| @architect-yourhome.com                  | 1:100@A3                                                  | -         | NB/AB       |
| eet, London, WC2H 9PA                    | architectyourhome                                         |           |             |