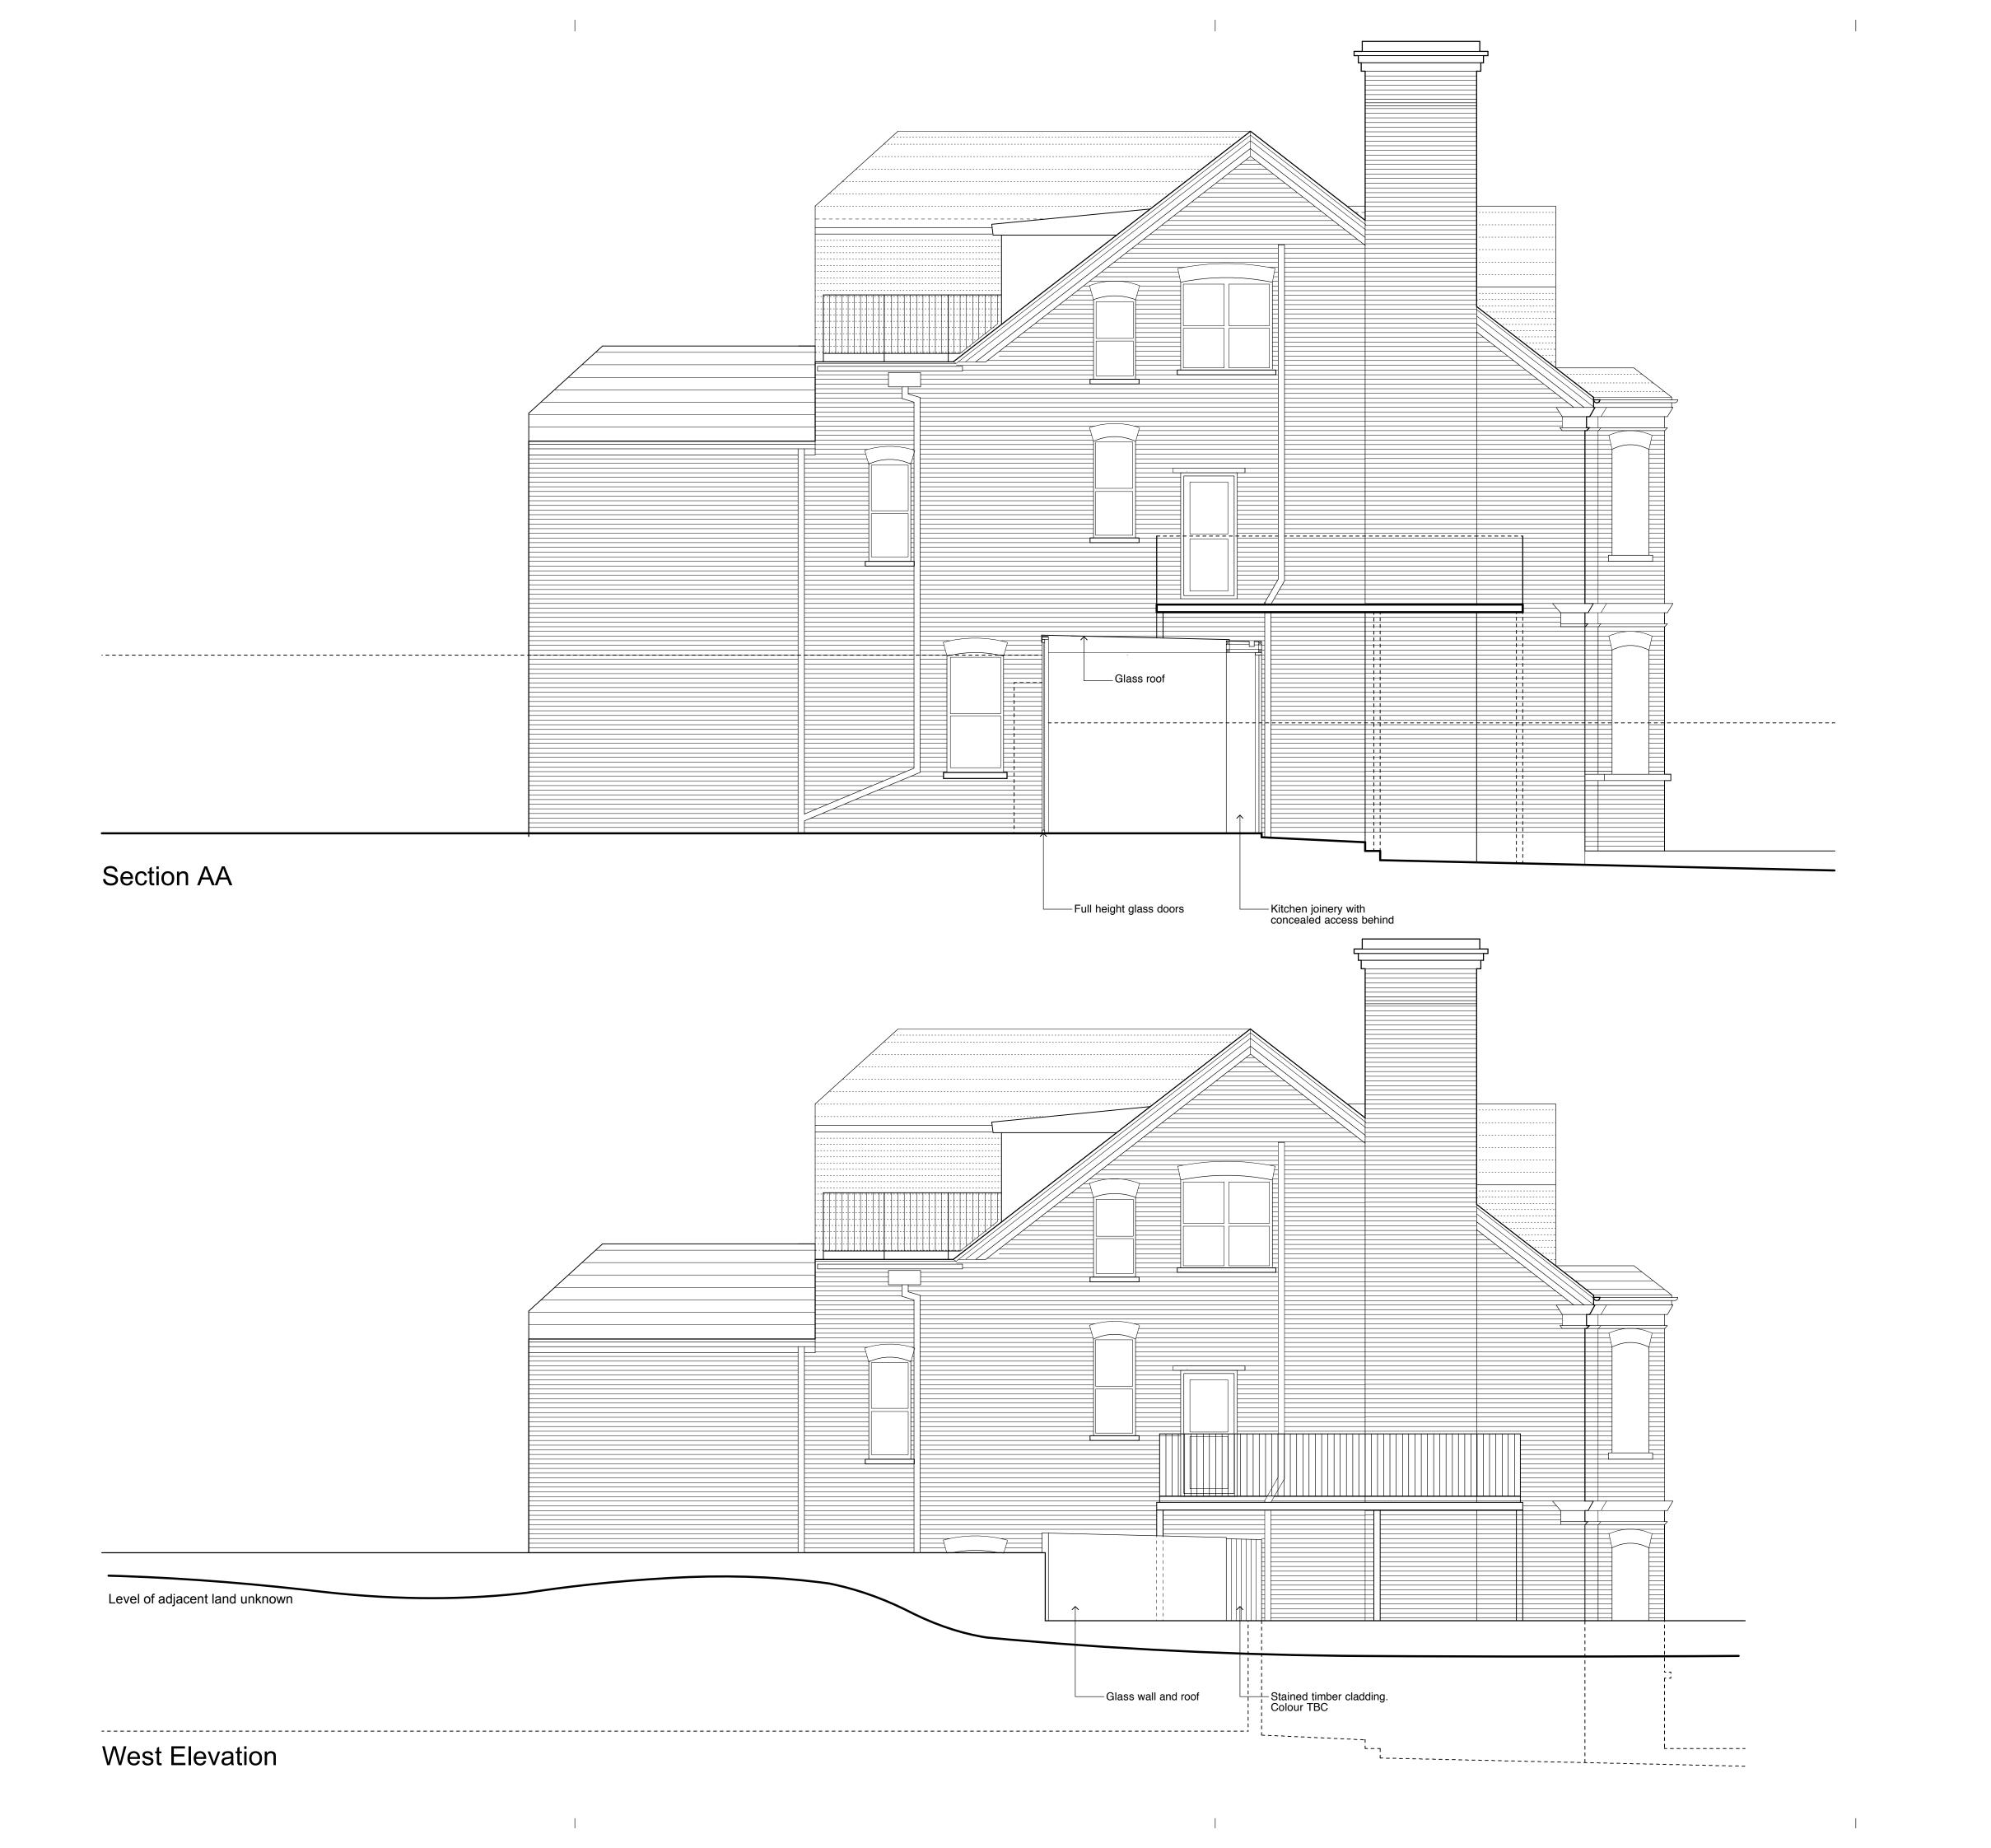

All dimensions are in millimeters

All construction to comply with all current British Standards and Buidling Regulations requirements.

This Drawing to be read in conjunction with Drawing No 141\_PL\_003

P1 ISSUED FOR PLANNING

REVISION DESCRIPTION

Proposed Elevation/Section scale 1:50 @ A1 scale 1:100 @ A3

Sheet 2

PROJECT Flat 2

24 Oct 2011

3 Nutley Terrace

London NW3 5BX