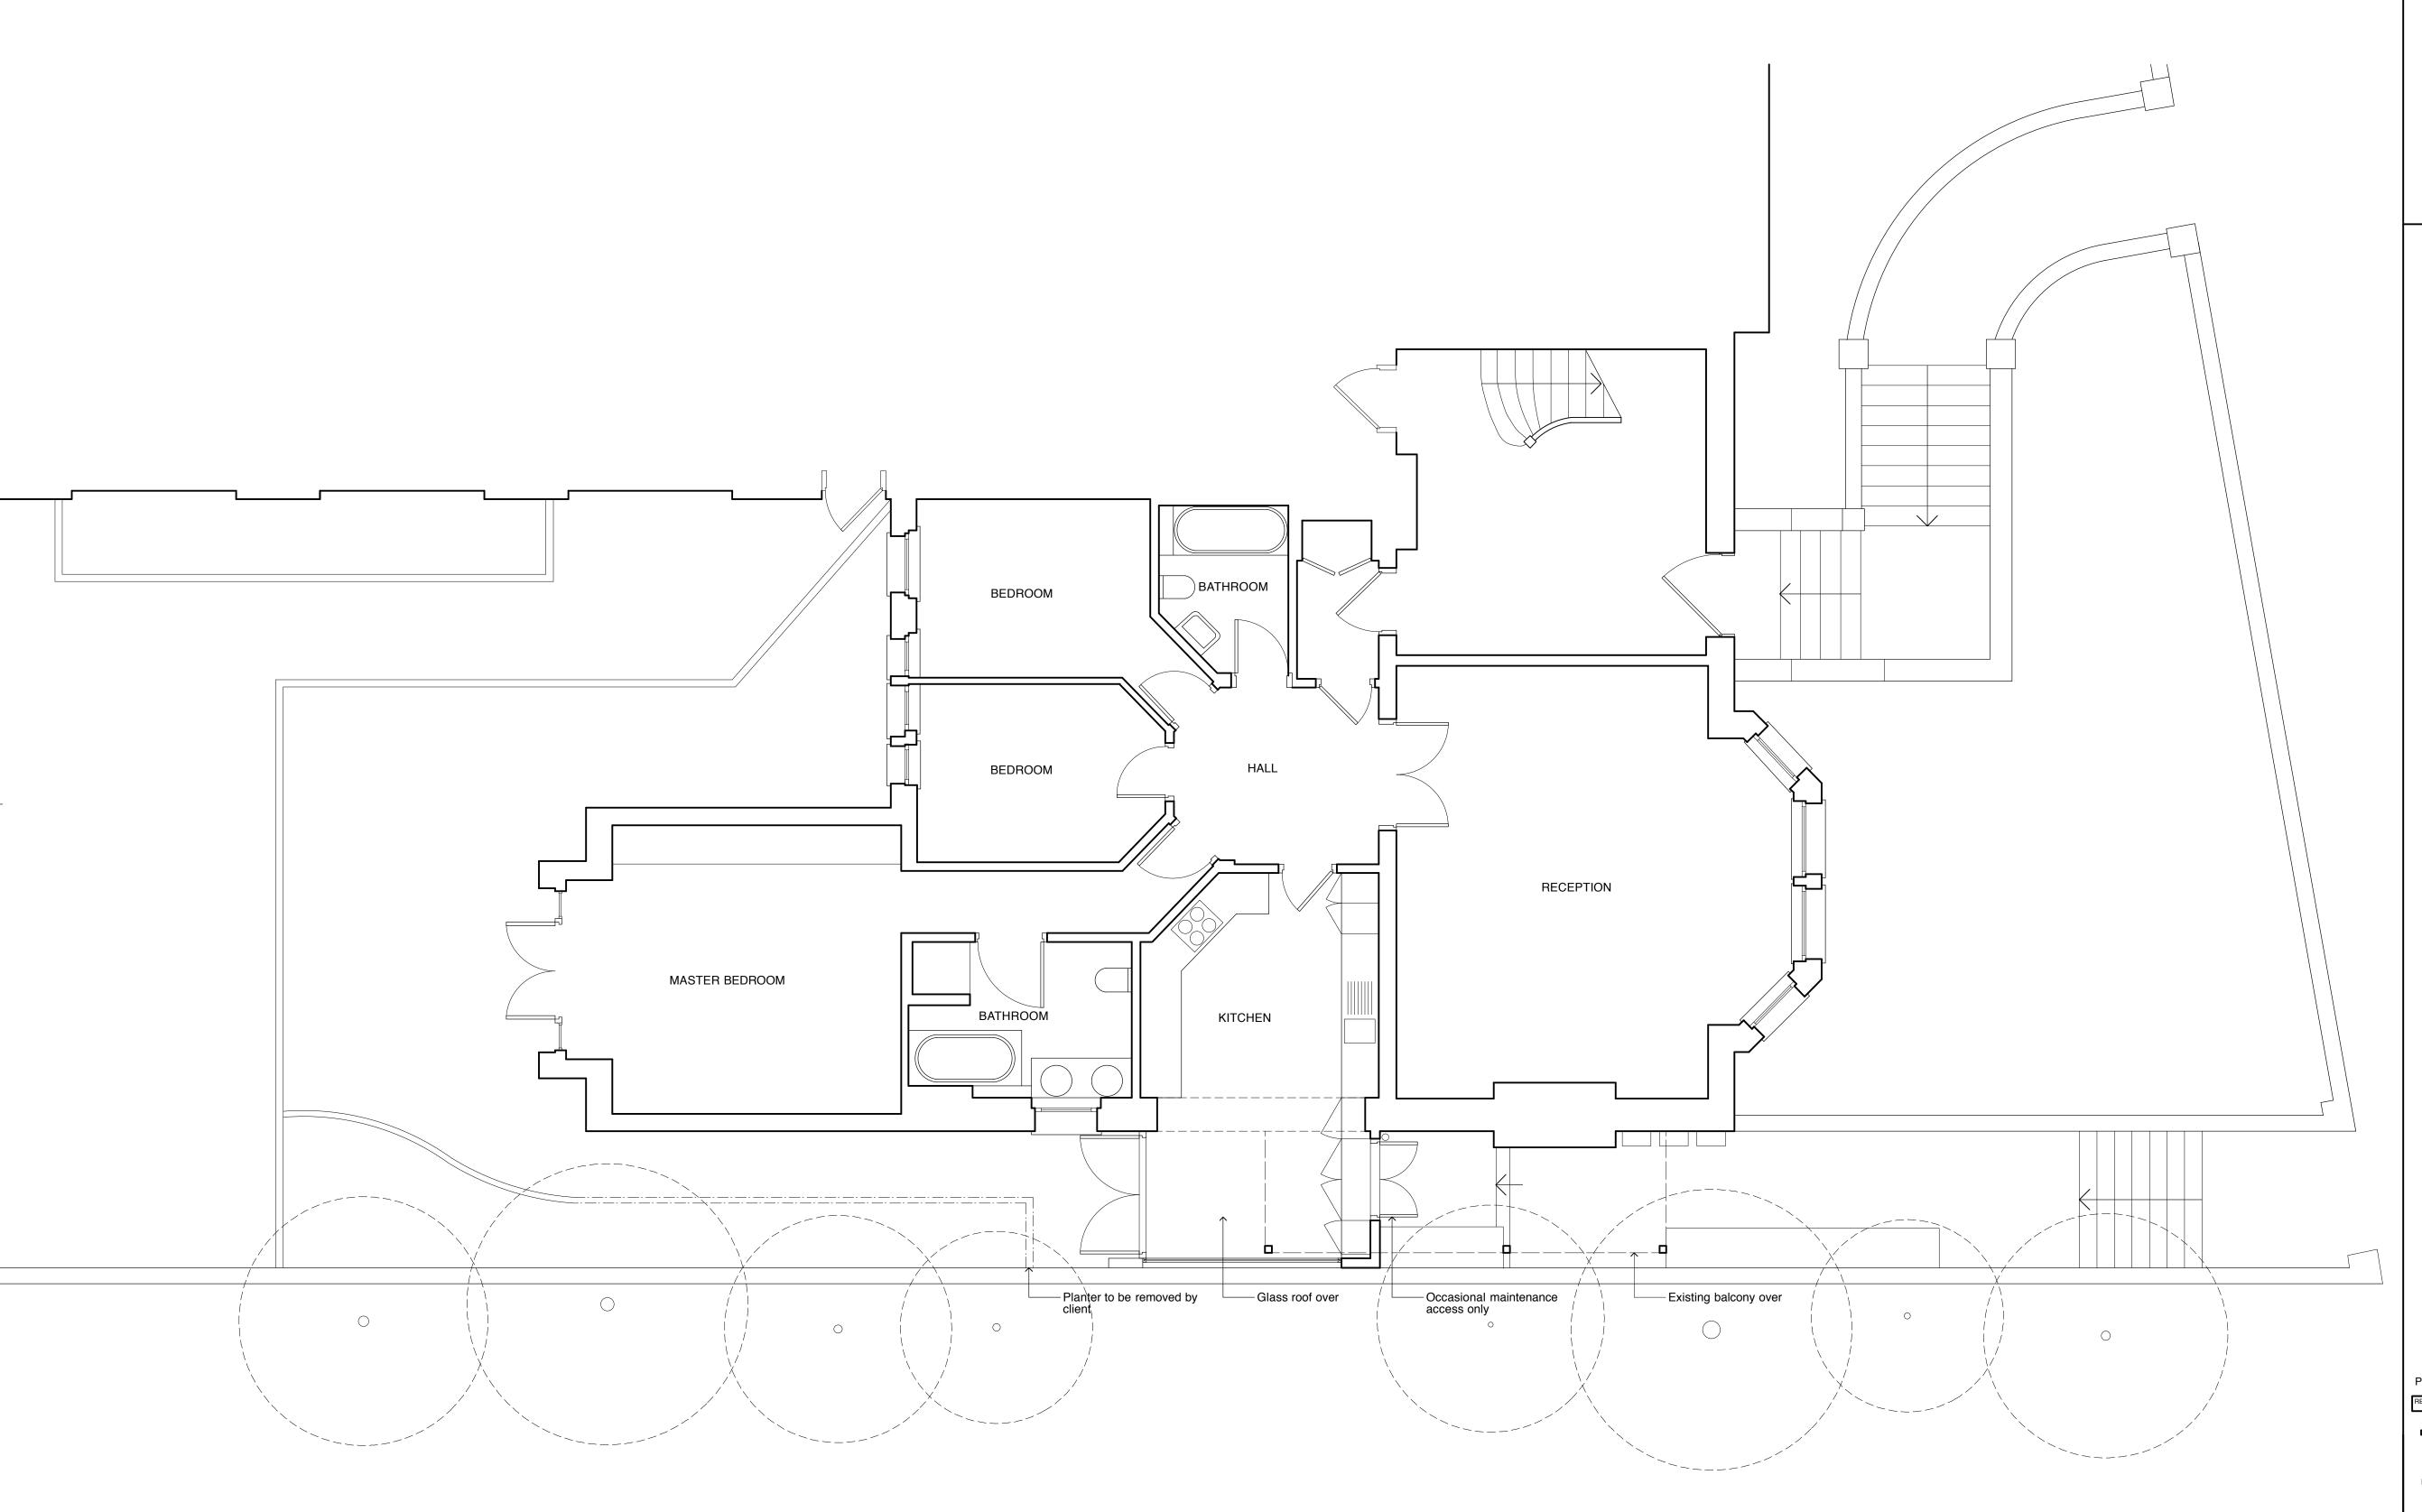

All dimensions are in millimeters
All construction to comply with all current British Standards and
Buidling Regulations requirements.

P1 ISSUED FOR PLANNING

REVISION DESCRIPTION

PROJECT Flat 2

3 Nutley Tce
London NW3 5BX

CLIENT Ann James

DRAWING No 141\_PL\_006

141\_PL\_006 P1

STATUS PLANNING APPROVAL

24 Oct 2011

1:50 @ A1 SCALE 1:100 @ A3

Unit 13, 93 Shepperton Road, London N1 7BJ