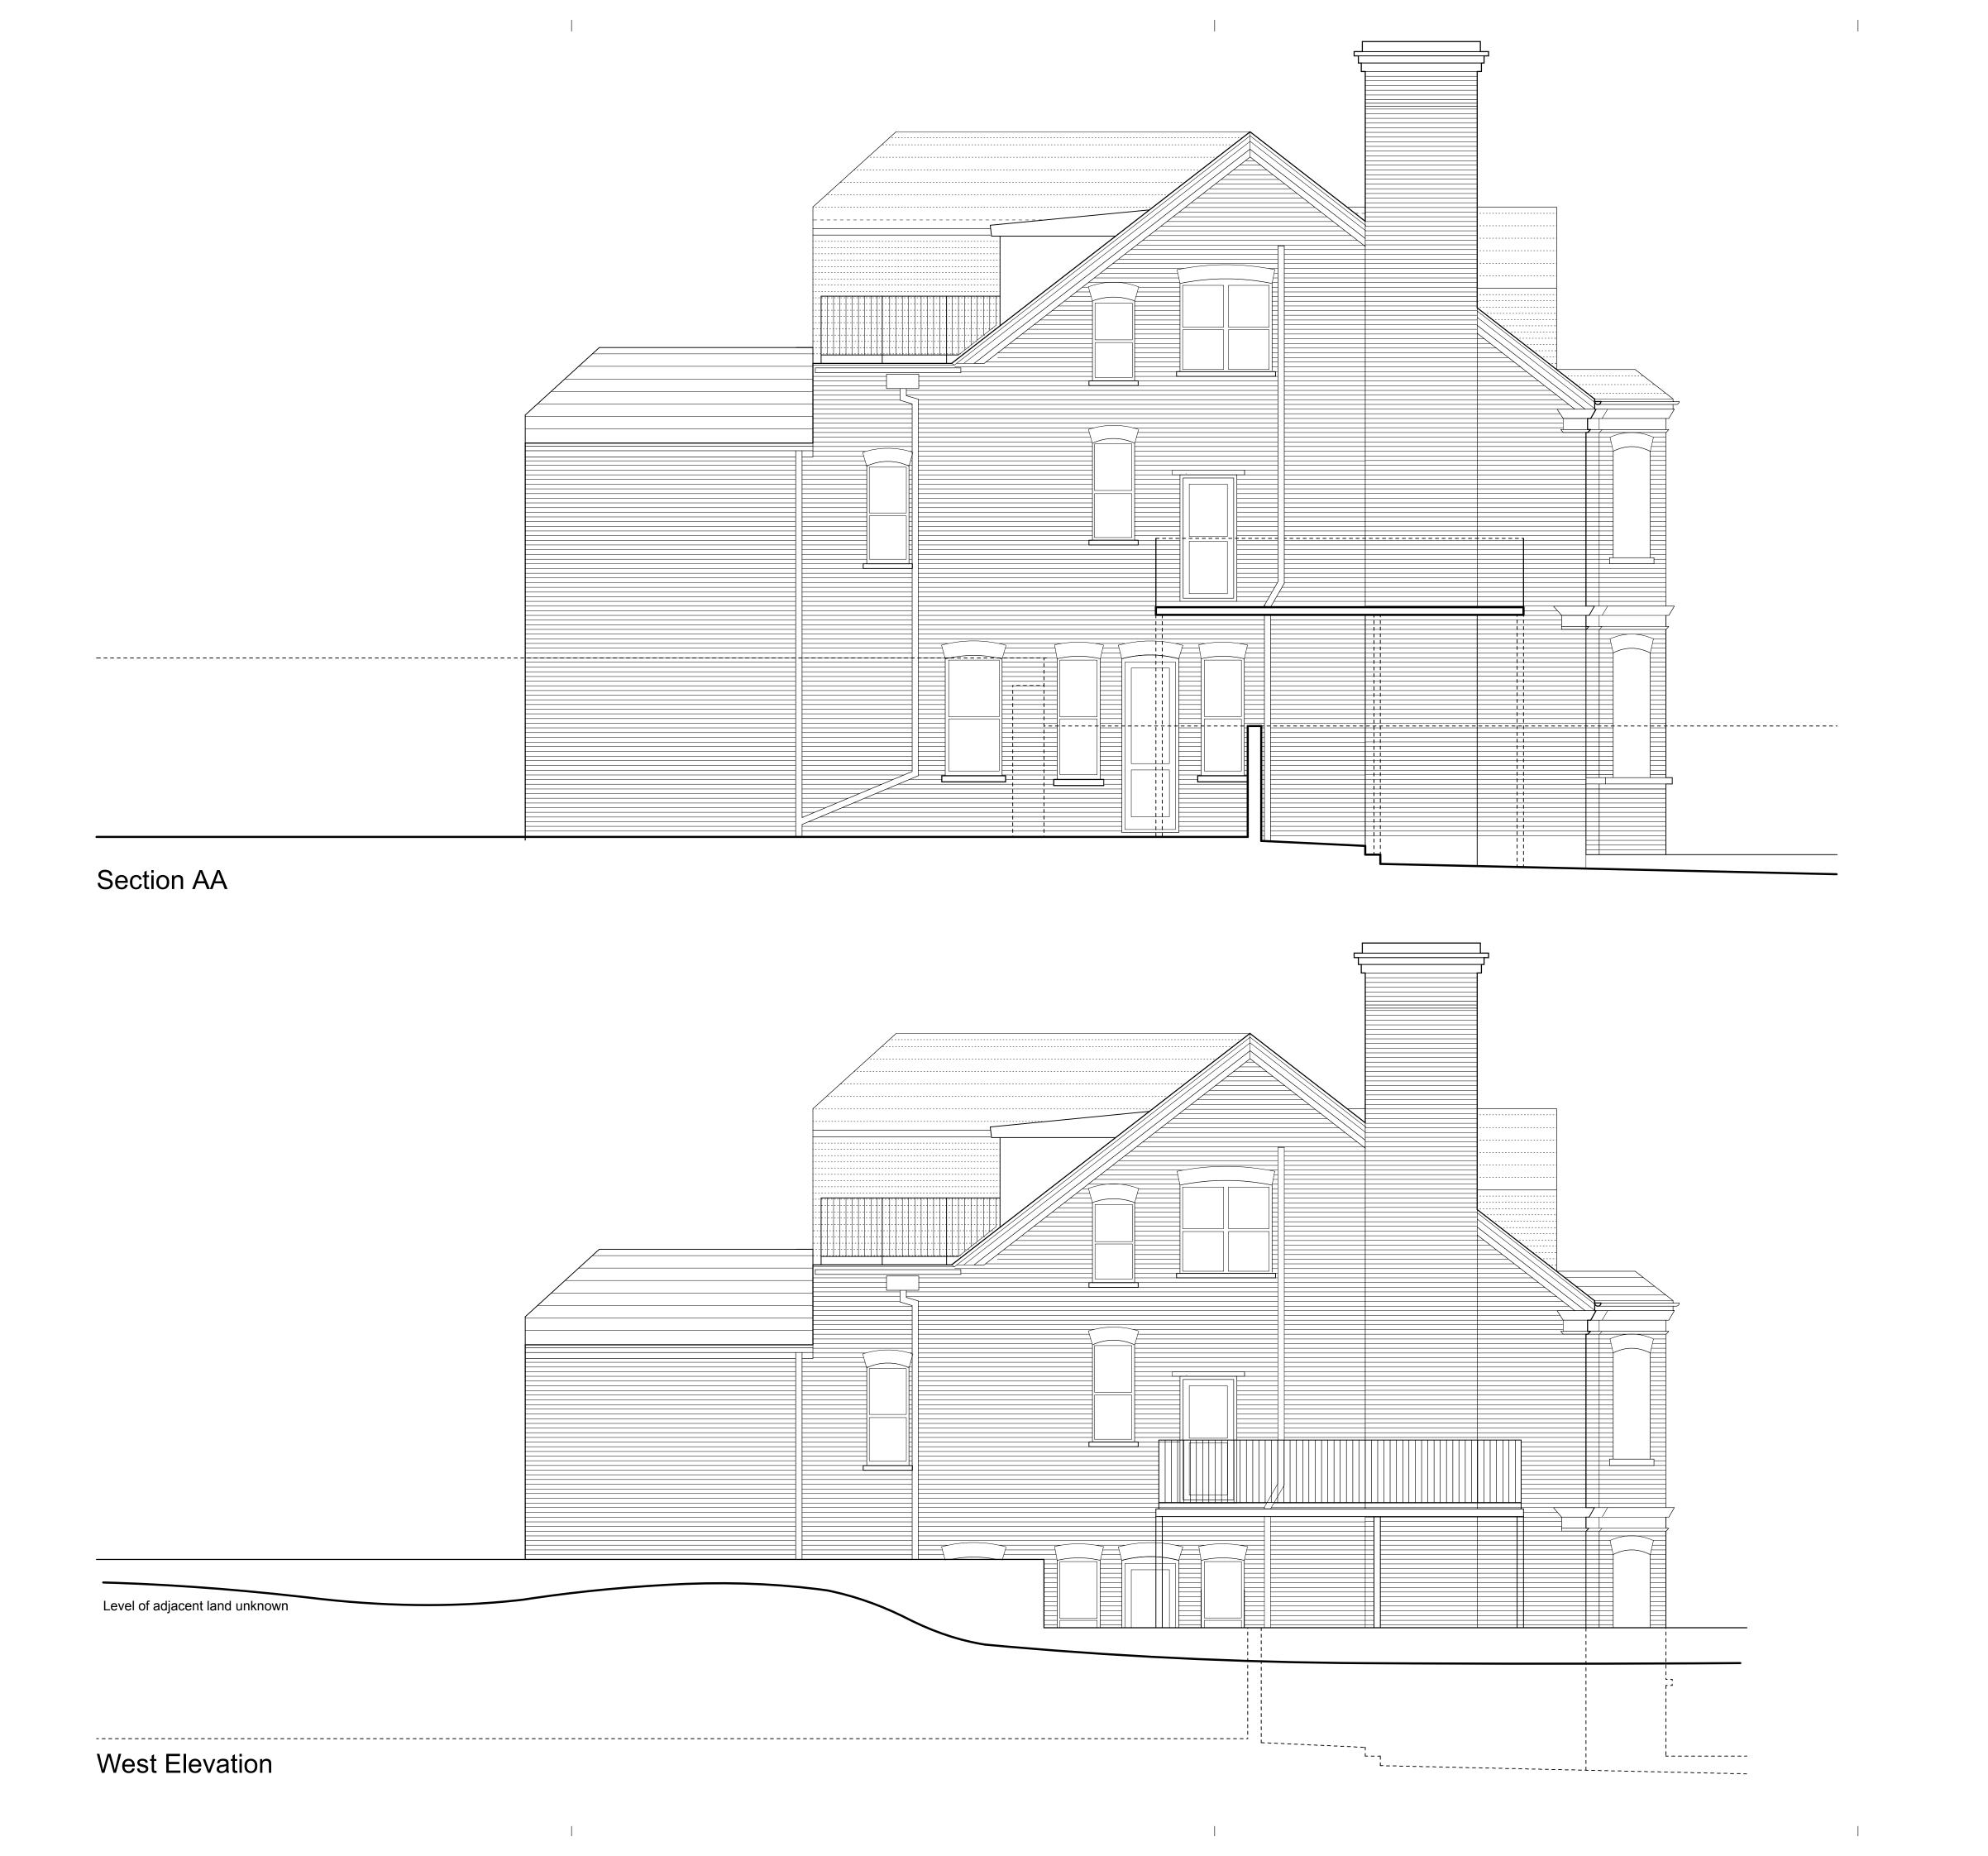

P1 ISSUED FOR PLANNING

DRAWING Existing Elevation/Section

PROJECT Flat 2 3 Nutley Terrace

London NW3 5BX

CLIENT Ann James

DRAWING No. 141\_PL\_005

PLANNING APPROVAL

24 Oct 2011