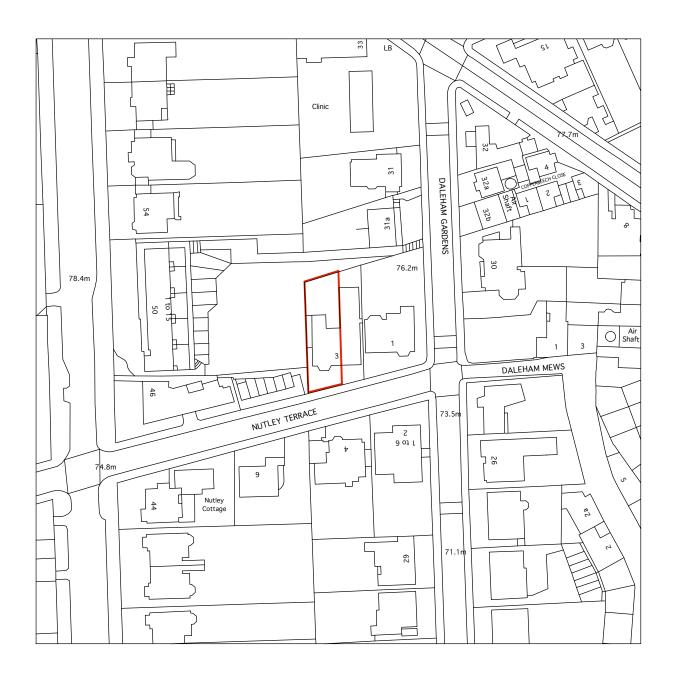

## Drawing notes

P1 ISSUED FOR PLANNING APPROVAL 24 Oct 2011

REVISION DESCRIPTION DATE

DRAWING LOCATION Plan

DRAWING LOCATION PL

CADFILE 143\_PL\_001

Flat 2

3 Nutley Tce
London NW3 5BX