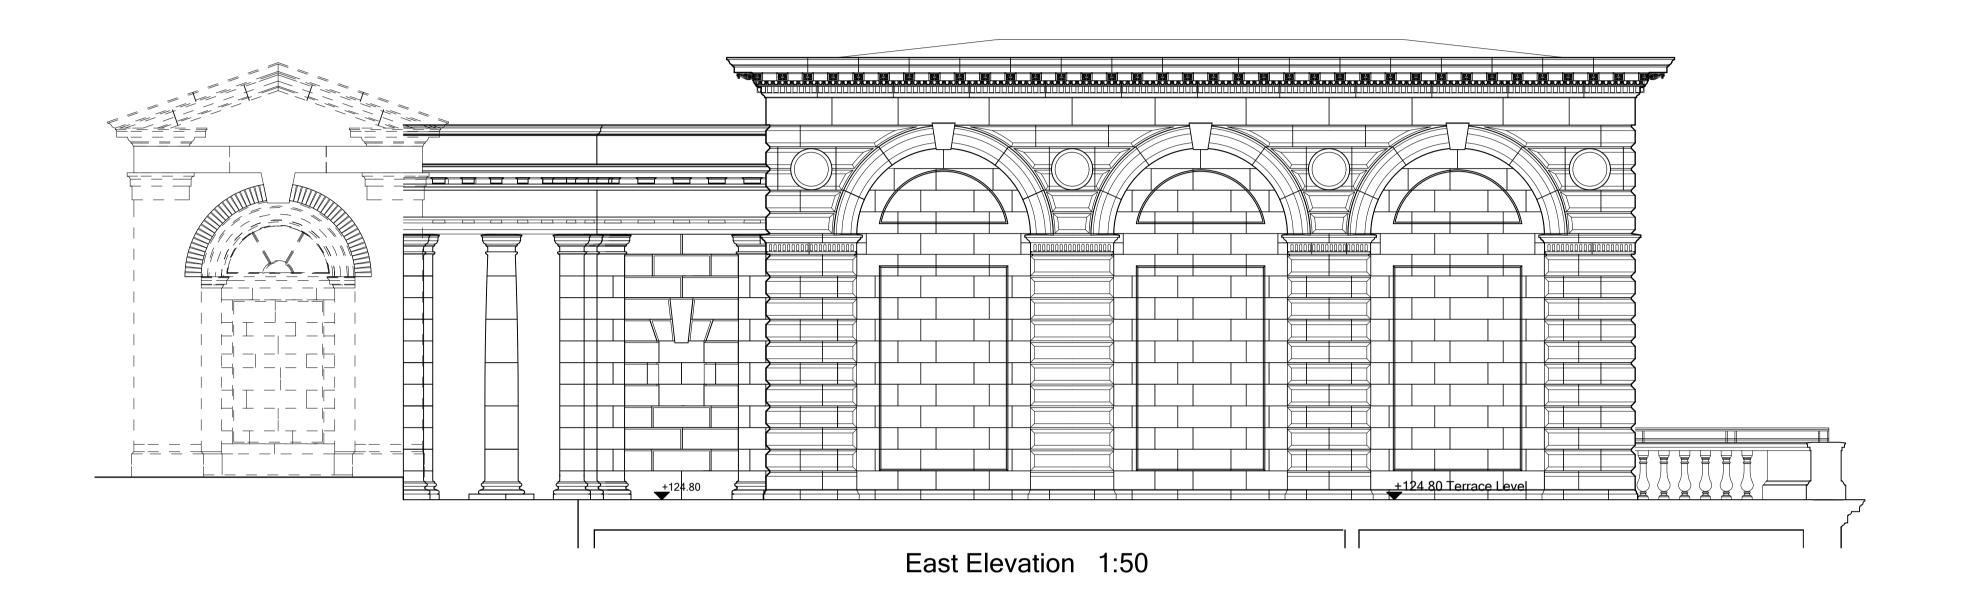

## TENDER FOR PRICING PURPOSES ONLY

Rev. Date Description

PROJECT Witanhurst
41 Highgate West Hill

TITLE: South & East Elevation

SCALE: 1:50 @ A1

DATE: 31.10.2010

DRAWING No: 5344/107

DRAWN BY: LM/ DP