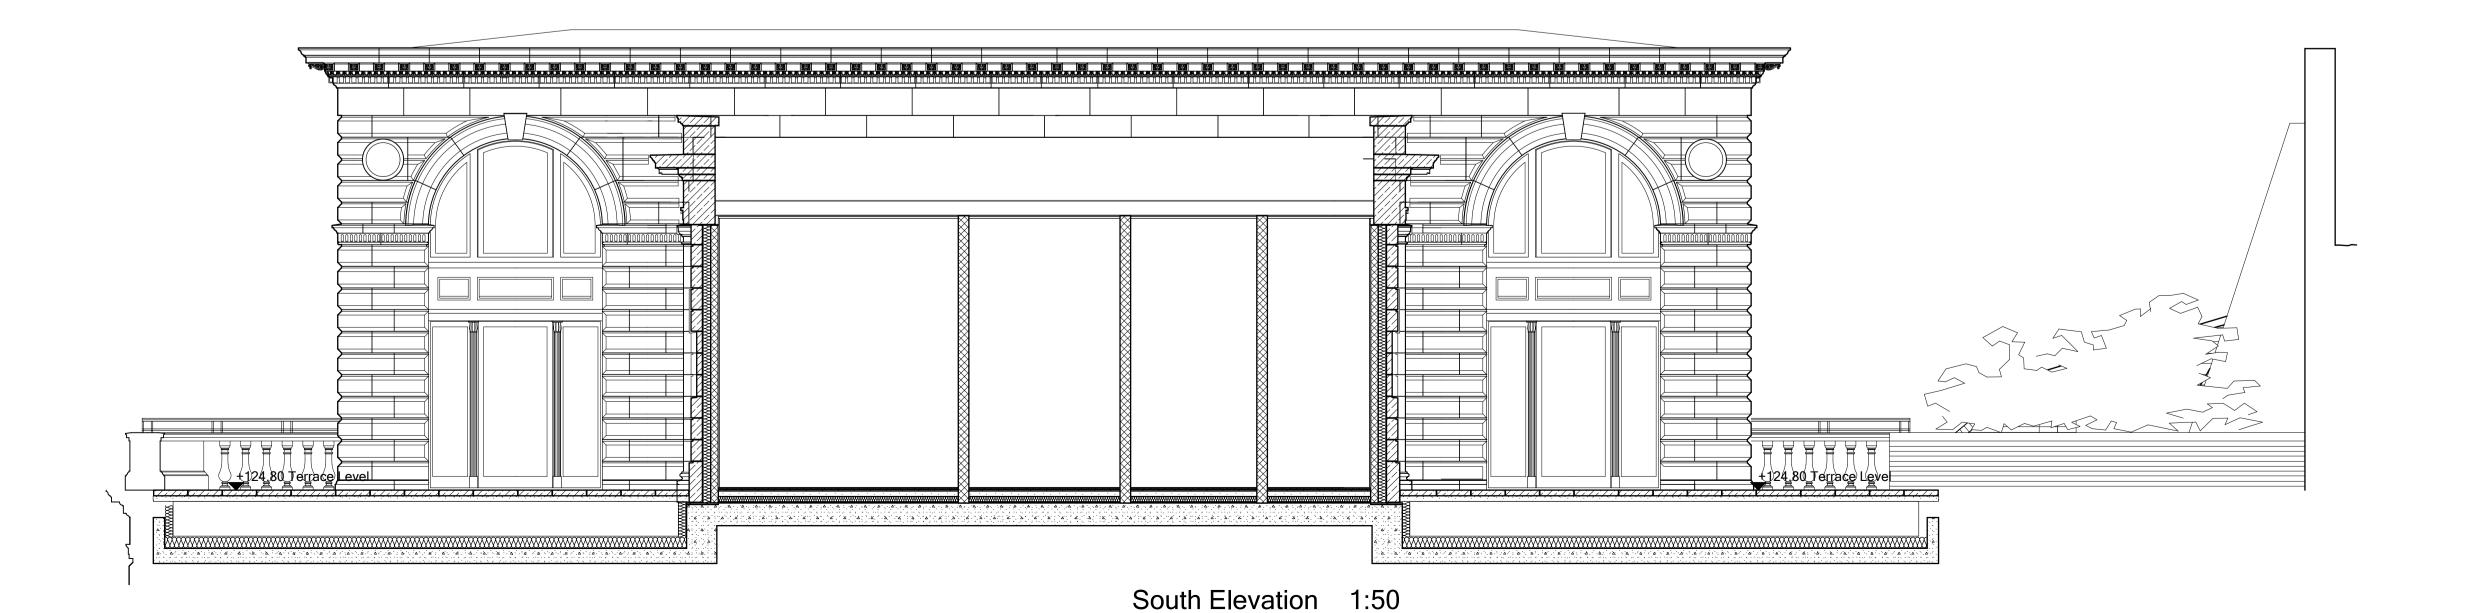

## TENDER FOR PRICING PURPOSES ONLY

Rev. Date Description

PROJECT Witanhurst
41 Highgate West Hill

TITLE: South & East Elevation

SCALE: 1:50 @ A1

DATE: 31.10.2010

DRAWING No: 5344/107

DRAWN BY: LM/ DP