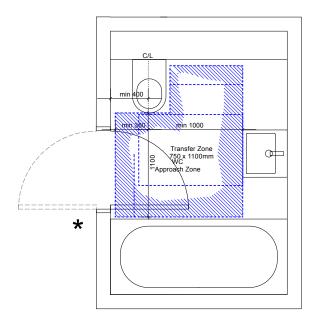

Bathroom Type 1

Bathroom Type 2

5m

Lifetime Homes Criteria 10

\* Note: Accessible WC door swing outward.

Lifetime Homes Criteria 14

Bathrooms incorporate ease of access to bath, WC and wash basin.

P1 Issued for Planning

Kay Court Lifetime Homes Criteria 10 + 14

| Planning              | Drawn Checked<br>ZA PK |
|-----------------------|------------------------|
| 1:50@A1 1:100@A3      | October 2011           |
| wg. No.<br>104_LTH_10 | Revision<br>P1         |