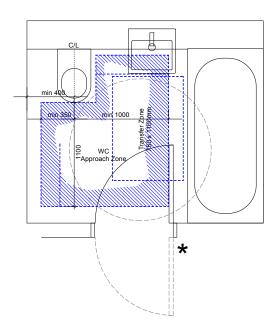

Bathroom Type 1

Bathroom Type 2

5m

Lifetime Homes Criteria 10

\* Note: Accessible WC door swing outward.

Lifetime Homes Criteria 14

Bathrooms incorporate ease of access to bath, WC and wash basin.

P1 Issued for Planning

Kay Court Lifetime Homes Criteria 10 + 14

| Planning              | Drawn Checked<br>ZA PK |
|-----------------------|------------------------|
| 1:50@A1 1:100@A3      | October 2011           |
| wg. No.<br>104_LTH_10 | Revision<br>P1         |