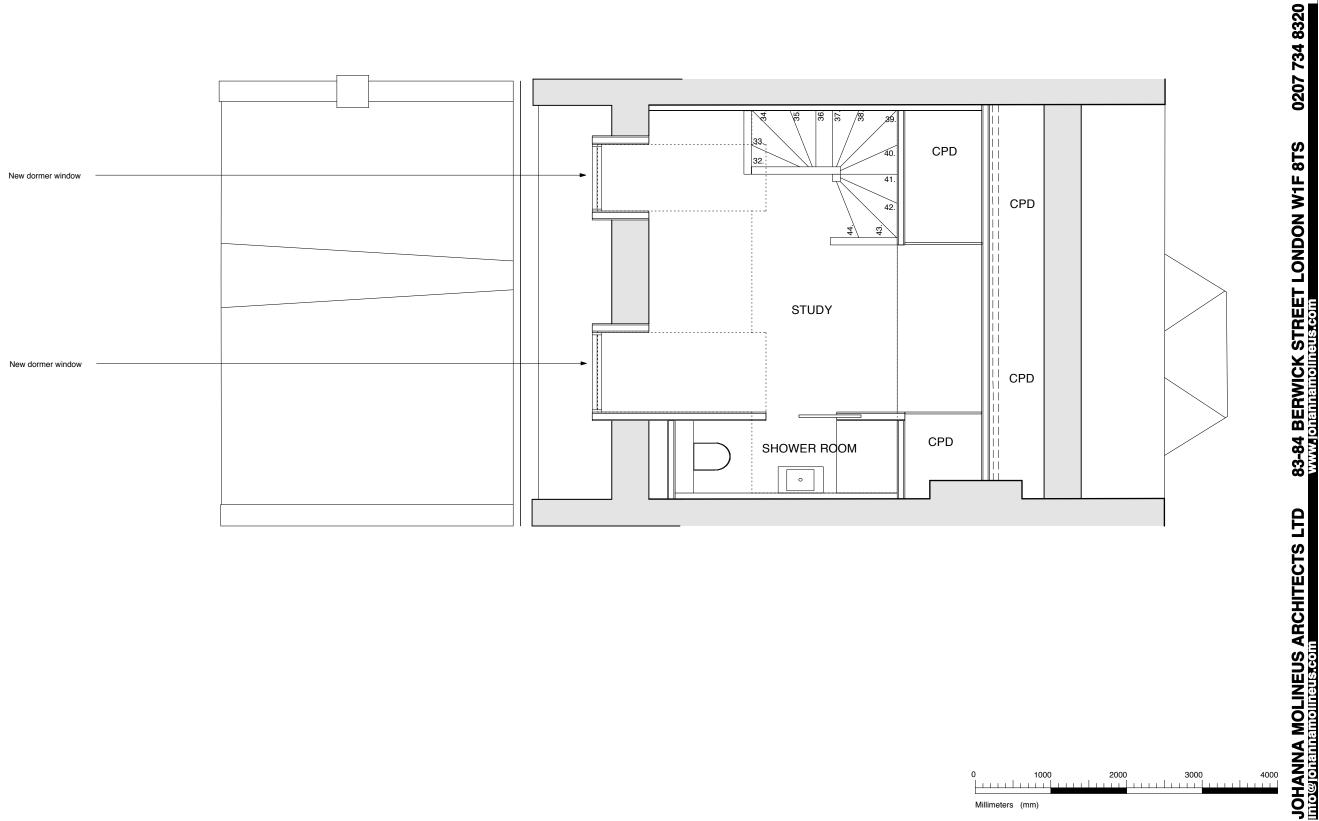

drawing to be read in conjunction with structural engineer's drawings and specification

client

# Elinor & Raphael Honigstein

project

8 Woodsome Road London NW5 1RY

issue

## Planning Issue 2

drawing title

Proposed Loft Plan

| date    | drawn by   | revision       |
|---------|------------|----------------|
| Aug 11  | JMA        | С              |
| scale   | checked by | drawing        |
| 1:50@A3 |            | 146.08<br>-113 |