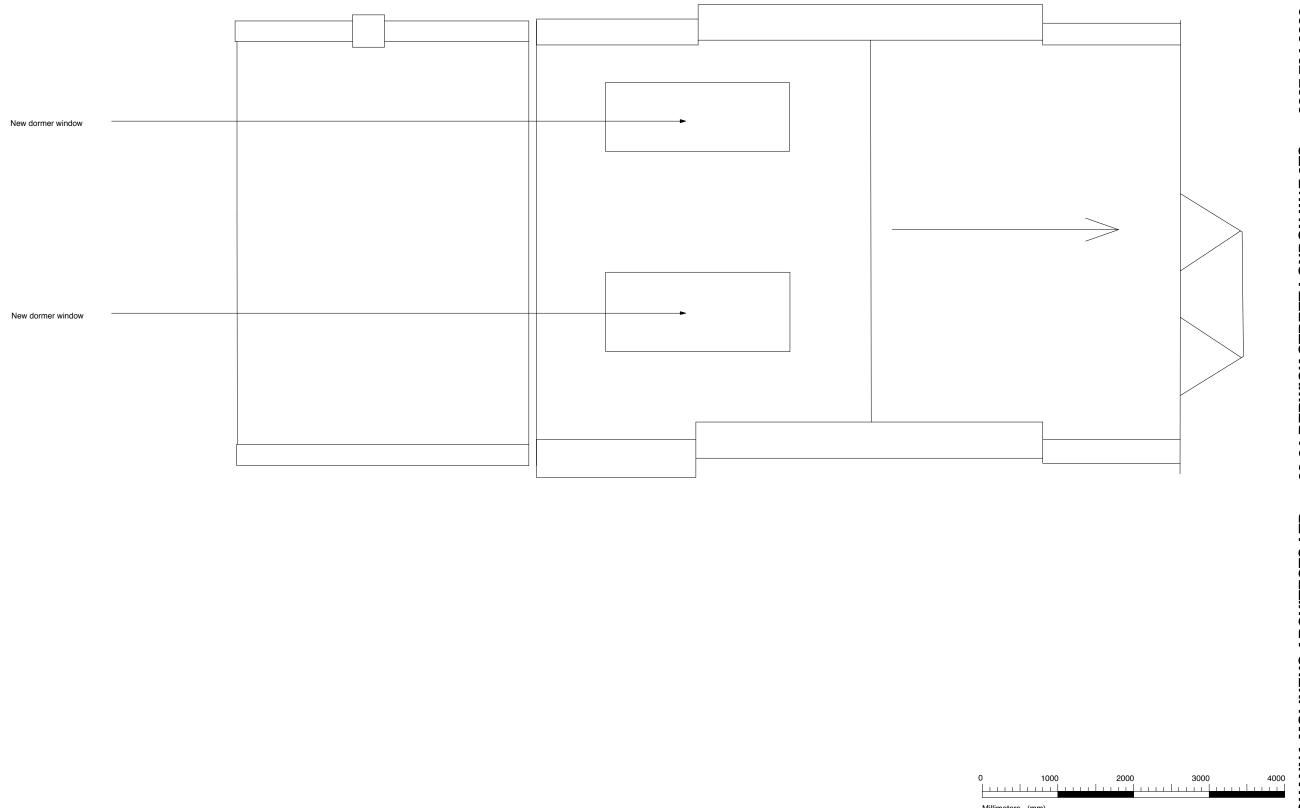

### Proposed Section A-A

| date    | drawn by   | revision       |
|---------|------------|----------------|
| Aug 11  | JMA        | С              |
| scale   | checked by | drawing        |
| 1:50@A3 |            | 146.08<br>-212 |

0207 734 8320 83-84 BERWICK STREET LONDON W1F 8TS JOHANNA MOLINEUS ARCHITECTS LTD

4000

0 1000

New dormer windows

Slate roof as existing

83-84 BERWICK STREET LONDON W1F 8TS

0207 734 8320

© 2011 johanna molineus architects ltd check all dimensions on site prior to commencement of the work if the drawing exceeds the quantities in any way the architects are to be informed before work is commenced do not scale dimensions from drawing drawing to be read in conjunction with structural engineer's drawings and specification