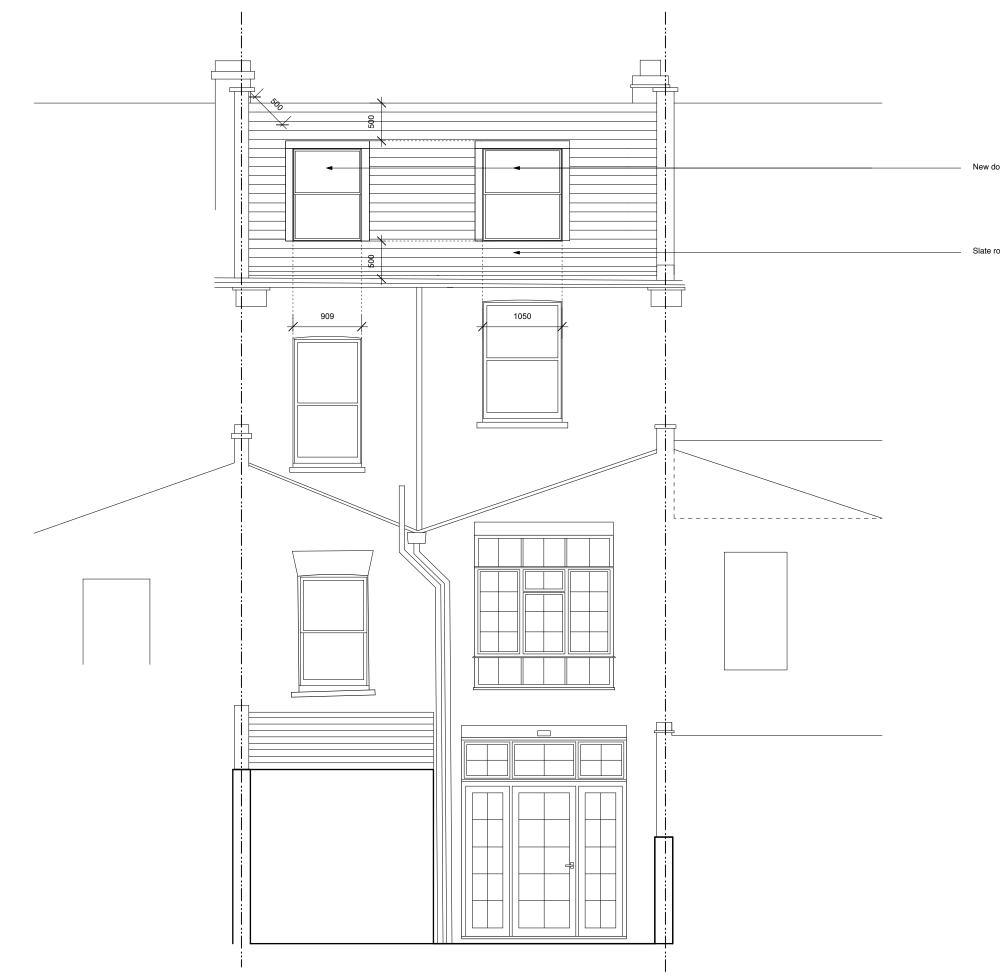

client

### Elinor & Raphael Honigstein

project

8 Woodsome Road London NW5 1RY

issue

### Planning Issue 2

drawing title

JOHANNA MOLINEUS ARCHITECTS LTD

### Proposed Rear Elevation

| date    | drawn by   | revision       |
|---------|------------|----------------|
| Aug 11  | JMA        | С              |
| scale   | checked by | drawing        |
| 1:50@A3 |            | 146.08<br>-211 |

0207 734 8320 83-84 BERWICK STREET LONDON W1F 8TS JOHANNA MOLINEUS ARCHITECTS LTD

4000

0 1000

New dormer windows

Slate roof as existing

83-84 BERWICK STREET LONDON W1F 8TS

0207 734 8320

© 2011 johanna molineus architects ltd check all dimensions on site prior to commencement of the work if the drawing exceeds the quantities in any way the architects are to be informed before work is commenced do not scale dimensions from drawing drawing to be read in conjunction with structural engineer's drawings and specification