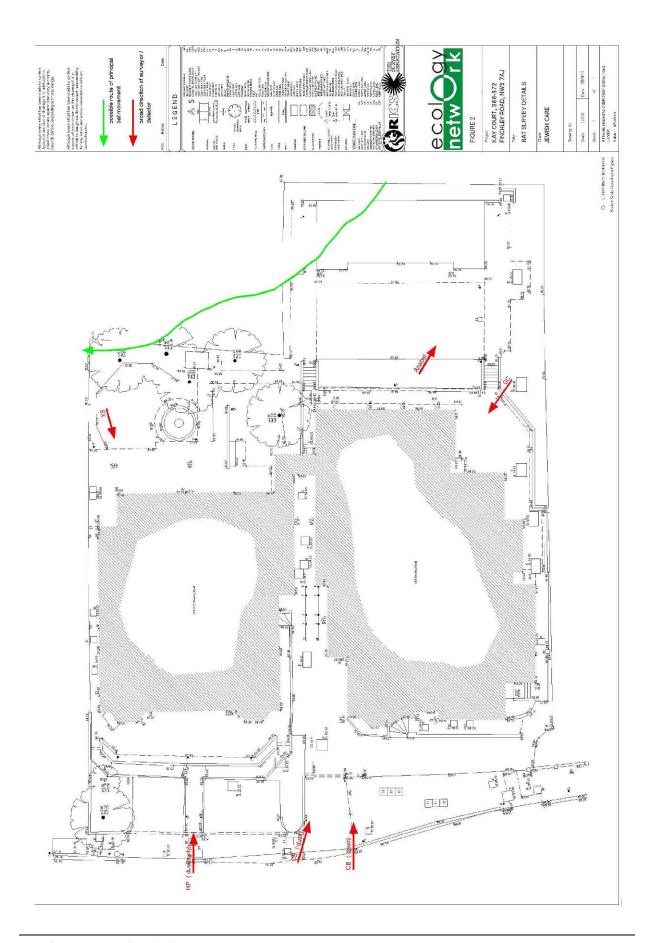

# **Executive summary**

| Location         | Kay Court, 368-372 Finchley Road, NW3 7AJ (OS GR: TQ 251861)                                                                                                                                                                                  |
|------------------|-----------------------------------------------------------------------------------------------------------------------------------------------------------------------------------------------------------------------------------------------|
| Previous surveys | Kay Court - Daytime Inspection to Determine Bat Roost Potetital [sic] of Buildings and Trees. Land Use Consultants, 9 Aug 2011.                                                                                                               |
| Survey           | Dusk/dawn and dusk activity surveys of the buildings.                                                                                                                                                                                         |
| Conclusions      | Bat activity in the vicinity of the properties is limited and confined to that of common pipistrelle, likely to originate from the south / southeast.                                                                                         |
|                  | At no stage were bats observed emerging from or returning to the buildings, nor was there any indication that bats may have been roosting within these buildings. As such, it is unlikely that bats would be a constraint to the development. |
| Recommendations  | Should a period of greater than 2 years lapse before demolition, it is advised that both the daytime and nocturnal surveys are repeated.                                                                                                      |
|                  | Opportunities exist for low / no cost modifications to new build design in order to create environments favourable to bats, and thereby contribute to biodiversity enhancement.                                                               |

## 6. Results

- 6.1. The position of each surveyor is shown on Figure 2. With the four surveyors, it was possible to get almost entire coverage of the aspect of both main buildings. In places, it was not possible to view the gable ends (which were the gaps between properties). However, should bats have been detected emerging/returning from these locations, there would be a high probability they would have been observed by the surveyors stationed to the east or west, who may then have been redeployed to cover these aspects more closely. In the event, this did not prove necessary.
- 6.2. By the end of the dusk survey, it was concluded that coverage of the front of both main buildings could be undertaken by one surveyor, which was particularly appropriate given the strongly adverse environment of Finchley Road (where no bats were detected during dusk). All subsequent surveys were undertaken with three surveyors<sup>6</sup>.

## First activity survey

6.4. All the bats observed during both the dusk and dawn survey were pipistrelles, and all of those which were positively identified (either indicated by real-time heterodyne or by subsequent broadband analysis) were common pipistrelle *Pipistrellus pipistrellus*. During the dusk survey, the first bat was noted at 20.42 (half an hour after sunset) appearing from the south-east and heading north-west to the east of No. 370-372. At the NE survey point, further pipistrelle activity persisted for several minutes, following which faint, brief calls were heard for another ½ hr, after which, activity declined significantly. At around

- 22.00, activity increased, when for about 5 minutes, bats were noted in the gardens of the two properties.
- 6.5. The Anabat picked up only one extremely brief and weak call, at 21.08, ie not corresponding to any of the manual observations. At no stage were any bats heard at the front (west) of the properties, and at no time was there any indication that the bats may have emerged from the main buildings.
- 6.6. The first bat noted during dawn was at 5.02 (about an hour before sunrise) by the surveyor stationed at the front of the house, flying S to N approximately overhead (ie at some distance from the properties).
- 6.7. Further activity was limited and sporadic, until about 5.25 (half an hour before sunrise) where for 5 mins it was concentrated largely at the NE survey point. One of the bats noted at this location may have been the same as that noted briefly at the SE survey point, which was also picked up by the Anabat.