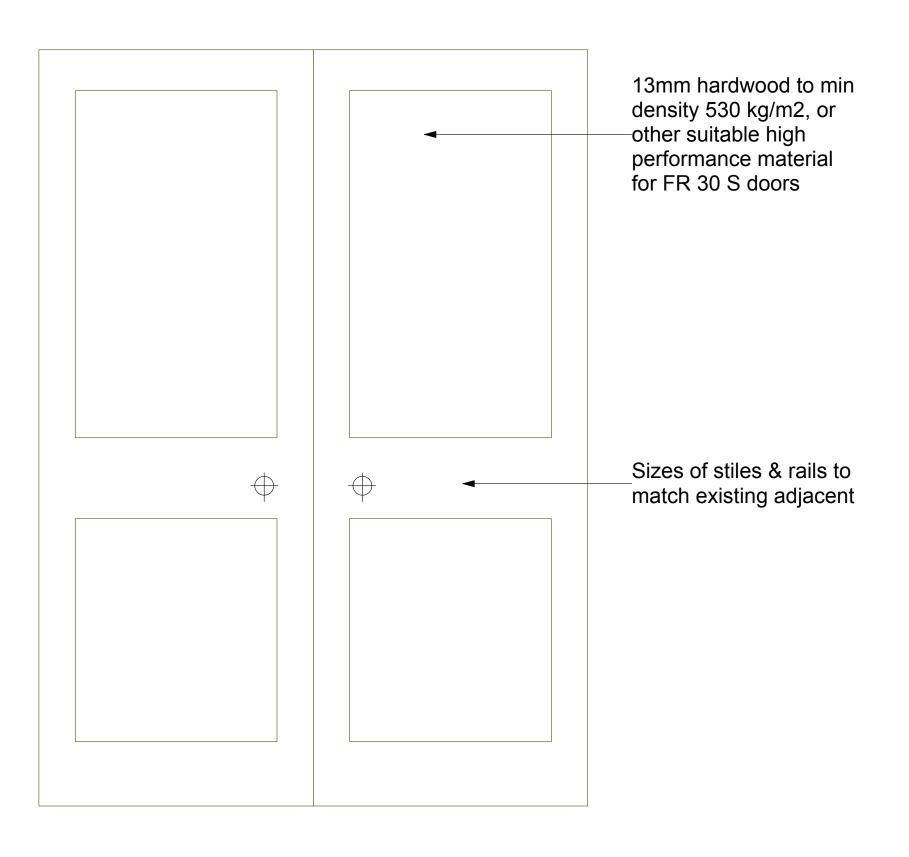

01 INTERNAL DOOR ELEVATION DOOR TYPE 3

Second Floor Double Door Refer to drawings for positions

GENERAL NOTE

o not scale. All written dimensions must be checked on site before wommences on site or in shop. Figured dimensions take preference or uses scaled. Discrepancies, where identified, must be reported to the