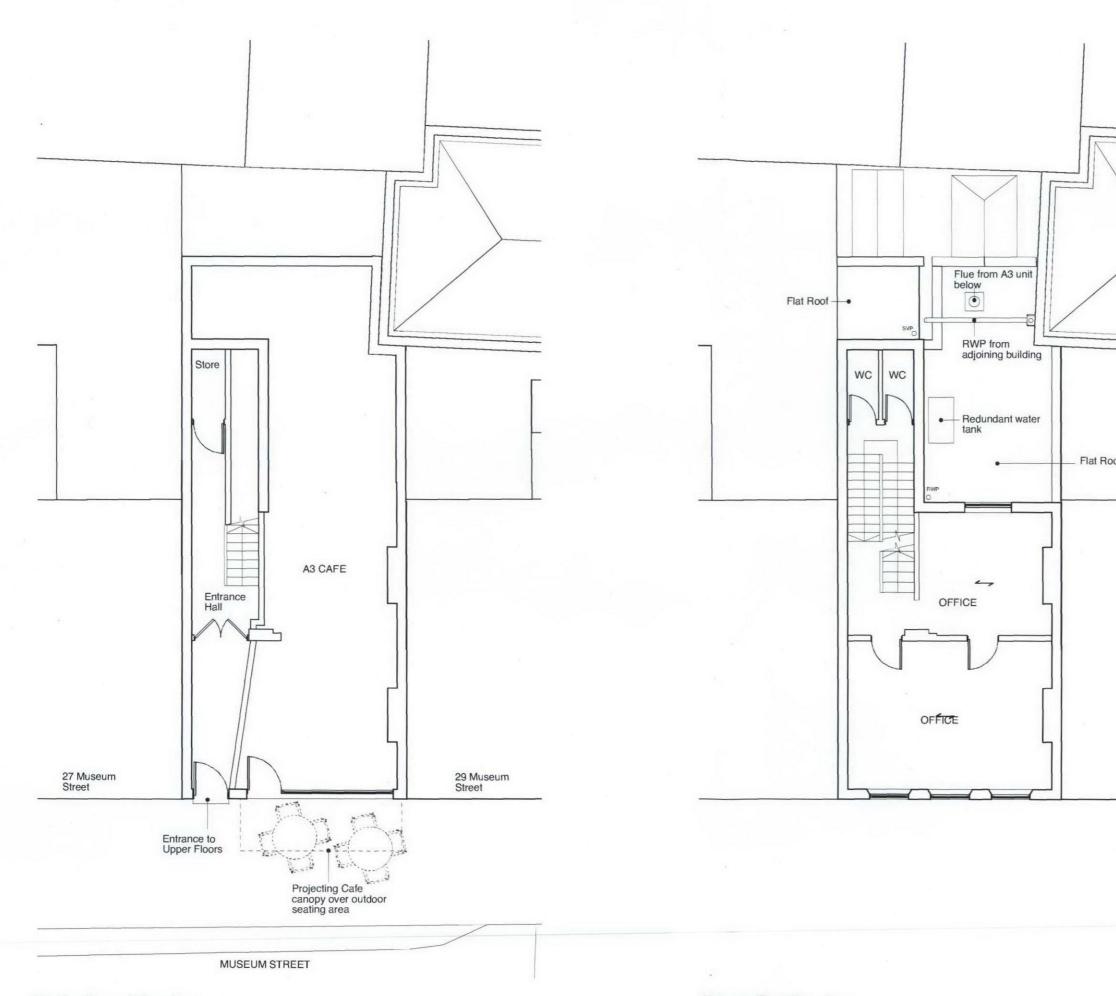

Existing Ground Floor Plan Scale 1:100 @ A3 Existing First Floor Plan Scale 1:100 @ A3

|           |       | NOTES                                                                                                     |
|-----------|-------|-----------------------------------------------------------------------------------------------------------|
| 1         |       |                                                                                                           |
|           |       |                                                                                                           |
|           |       |                                                                                                           |
|           |       |                                                                                                           |
|           |       |                                                                                                           |
|           |       |                                                                                                           |
|           |       |                                                                                                           |
| >         |       |                                                                                                           |
|           |       |                                                                                                           |
|           |       |                                                                                                           |
|           |       |                                                                                                           |
|           |       |                                                                                                           |
| F         |       |                                                                                                           |
|           |       |                                                                                                           |
| F         |       |                                                                                                           |
| Flat Roof |       |                                                                                                           |
|           |       |                                                                                                           |
|           |       |                                                                                                           |
|           |       |                                                                                                           |
|           |       |                                                                                                           |
|           |       |                                                                                                           |
|           |       |                                                                                                           |
|           |       |                                                                                                           |
|           |       |                                                                                                           |
|           |       |                                                                                                           |
|           |       |                                                                                                           |
|           |       | 21.10.11 Extg rwp and svp shown A                                                                         |
|           |       | DATE DESCRIPTION REV<br>ARCHITECTS:                                                                       |
|           |       | campbellarchitects                                                                                        |
|           |       | 133 Harrow Road Paddington W2 1JP I: 020 7258 7711                                                        |
|           |       | Dr M Mashru                                                                                               |
|           |       |                                                                                                           |
|           |       | PROJECT:<br>28 Museum Street, London WC1                                                                  |
|           |       |                                                                                                           |
|           |       | Existing Ground and First Floor Plans                                                                     |
|           |       | 1:100 @ A3 14/09/11<br>ALL DIMENSIONS TO BE CHECKED DN SITE<br>DD NOT SCALE<br>THIS DRAWING & COP VARIANT |
|           | 8 10m | DRAMMO NUMBER                                                                                             |