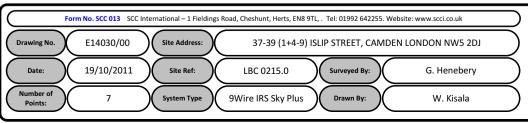

## 00. INDEX

| Drawing Number | Drawing Title                                     | Description                                                                                 |
|----------------|---------------------------------------------------|---------------------------------------------------------------------------------------------|
| E14030/00      | Index                                             | Index of Drawings.                                                                          |
| E14030/01      | Location Plan                                     | Scale 1:1250 at A4.                                                                         |
| E14030/02      | Block Plan                                        | Photo of Site from above.                                                                   |
| E14030/03      | Roof Plan                                         | Drawing of block from above, showing equipment positions.                                   |
| E14030/04      | South Elevation                                   | Description and location of the antenna and dishes + mounting                               |
| E14030/05      | East Elevation                                    | Description of cable routes, colour and loom sizes per flats at entry points for each drops |
| E14030/06      | North Elevation                                   | Description of cable routes, colour and loom sizes per flats at entry points for each drops |
| E14030/07      | Existing Equipments                               | View and location of existing equipment on site                                             |
| E14030/08      | Antenna, Dish Sizes &<br>Typical Mounting Heights | Antenna and Dishes description, mounting, position, height and measurements.                |