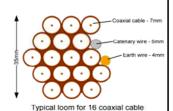

Typical loom for 16 coaxial cable + 1 earth wire, + 1 catenary wire

Cable Harness sizes

2-4 cables = 15mm

6-8 cables = 20mm

10-14 cables = 30mm

16-18 Cables = 35mm

20 cables = 40mm

40 cables = 65mm

60 cables = 90mm

+ 1 earth wire, + 1 catenary wire

Cable Harness sizes

2-4 cables = 15mm

6-8 cables = 20mm

10-14 cables = 30mm

16-18 Cables = 35mm

20 cables = 40mm

40 cables = 65mm

60 cables = 90mm

Typical loom for 16 coaxial cable + 1 earth wire, + 1 catenary wire

Cable Harness sizes

2-4 cables = 15mm

6-8 cables = 20mm

10-14 cables = 30mm

16-18 Cables = 35mm

20 cables = 40mm

40 cables = 65mm

60 cables = 90mm

Typical loom for 16 coaxial cable + 1 earth wire, + 1 catenary wire