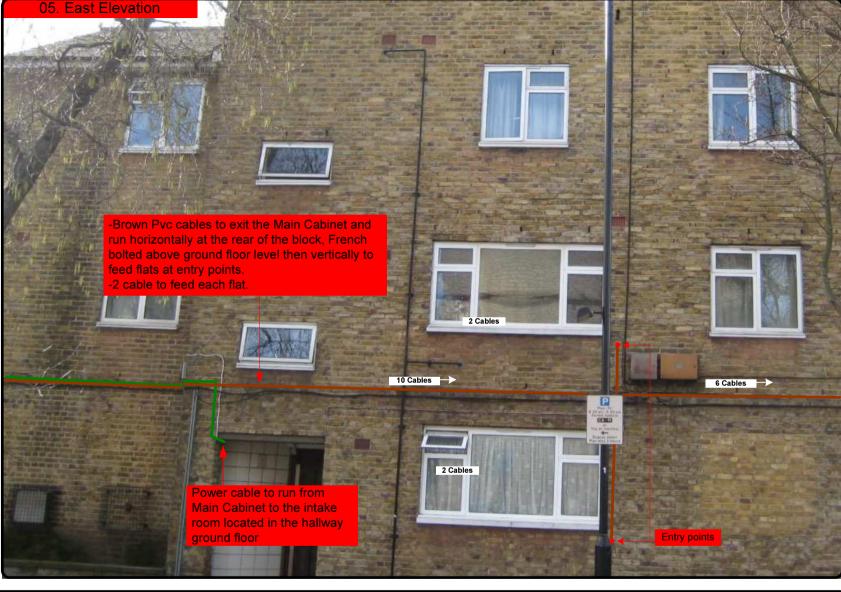

at entry points for each drops |
| E14030/07      | Existing Equipments                               | View and location of existing equipment on site                                             |
| E14030/08      | Antenna, Dish Sizes &<br>Typical Mounting Heights | Antenna and Dishes description, mounting, position, height and measurements.                |













Cable Harness sizes

2-4 cables = 15mm

6-8 cables = 20mm

10-14 cables = 30mm

16-18 Cables = 35mm

20 cables = 40mm

40 cables = 65mm

60 cables = 90mm



Typical loom for 16 coaxial cable + 1 earth wire, + 1 catenary wire







Cable Harness sizes

2-4 cables = 15mm

6-8 cables = 20mm

10-14 cables = 30mm

16-18 Cables = 35mm

20 cables = 40mm

40 cables = 65mm

60 cables = 90mm



+ 1 earth wire, + 1 catenary wire







Cable Harness sizes

2-4 cables = 15mm

6-8 cables = 20mm

10-14 cables = 30mm

16-18 Cables = 35mm

20 cables = 40mm

40 cables = 65mm

60 cables = 90mm



Typical loom for 16 coaxial cable + 1 earth wire, + 1 catenary wire







Cable Harness sizes

2-4 cables = 15mm

6-8 cables = 20mm

10-14 cables = 30mm

16-18 Cables = 35mm

20 cables = 40mm

40 cables = 65mm

60 cables = 90mm



Typical loom for 16 coaxial cable + 1 earth wire, + 1 catenary wire