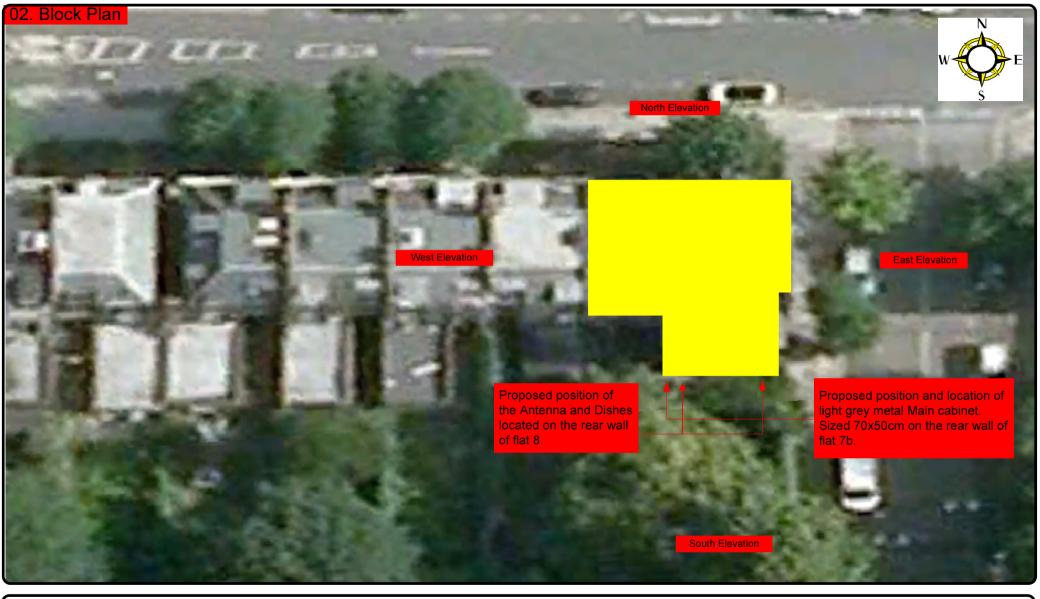

## 00. INDEX

| Drawing Number | Drawing Title                                     | Description                                                                                 |
|----------------|---------------------------------------------------|---------------------------------------------------------------------------------------------|
| E14030/00      | Index                                             | Index of Drawings.                                                                          |
| E14030/01      | Location Plan                                     | Scale 1:1250 at A4.                                                                         |
| E14030/02      | Block Plan                                        | Photo of Site from above.                                                                   |
| E14030/03      | Roof Plan                                         | Drawing of block from above, showing equipment positions.                                   |
| E14030/04      | South Elevation                                   | Description and location of the antenna and dishes + mounting                               |
| E14030/05      | East Elevation                                    | Description of cable routes, colour and loom sizes per flats at entry points for each drops |
| E14030/06      | North Elevation                                   | Description of cable routes, colour and loom sizes per flats at entry points for each drops |
| E14030/07      | Existing Equipments                               | View and location of existing equipment on site                                             |
| E14030/08      | Antenna, Dish Sizes &<br>Typical Mounting Heights | Antenna and Dishes description, mounting, position, height and measurements.                |