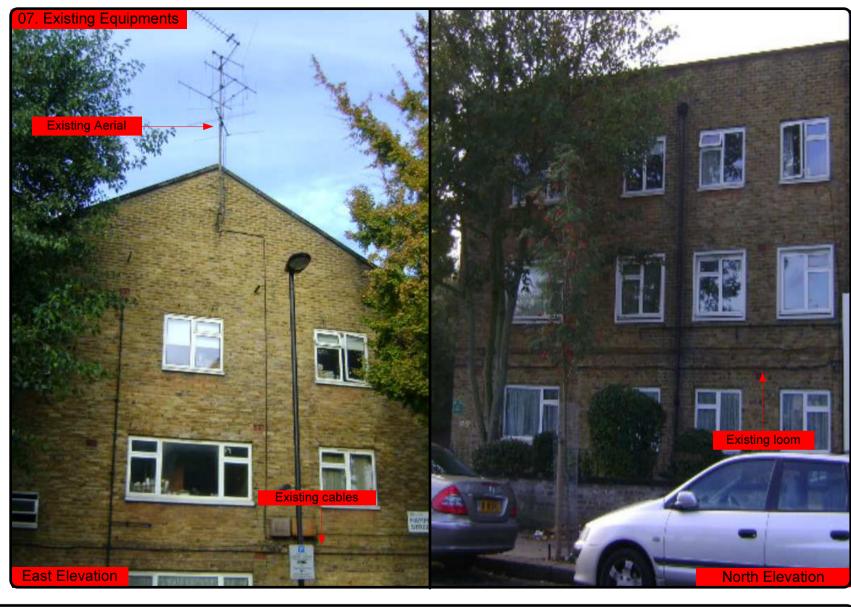

## 00. INDEX

| Drawing Number | Drawing Title                                     | Description                                                                                 |
|----------------|---------------------------------------------------|---------------------------------------------------------------------------------------------|
| E14030/00      | Index                                             | Index of Drawings.                                                                          |
| E14030/01      | Location Plan                                     | Scale 1:1250 at A4.                                                                         |
| E14030/02      | Block Plan                                        | Photo of Site from above.                                                                   |
| E14030/03      | Roof Plan                                         | Drawing of block from above, showing equipment positions.                                   |
| E14030/04      | South Elevation                                   | Description and location of the antenna and dishes + mounting                               |
| E14030/05      | East Elevation                                    | Description of cable routes, colour and loom sizes per flats at entry points for each drops |
| E14030/06      | North Elevation                                   | Description of cable routes, colour and loom sizes per flats at entry points for each drops |
| E14030/07      | Existing Equipments                               | View and location of existing equipment on site                                             |
| E14030/08      | Antenna, Dish Sizes &<br>Typical Mounting Heights | Antenna and Dishes description, mounting, position, height and measurements.                |