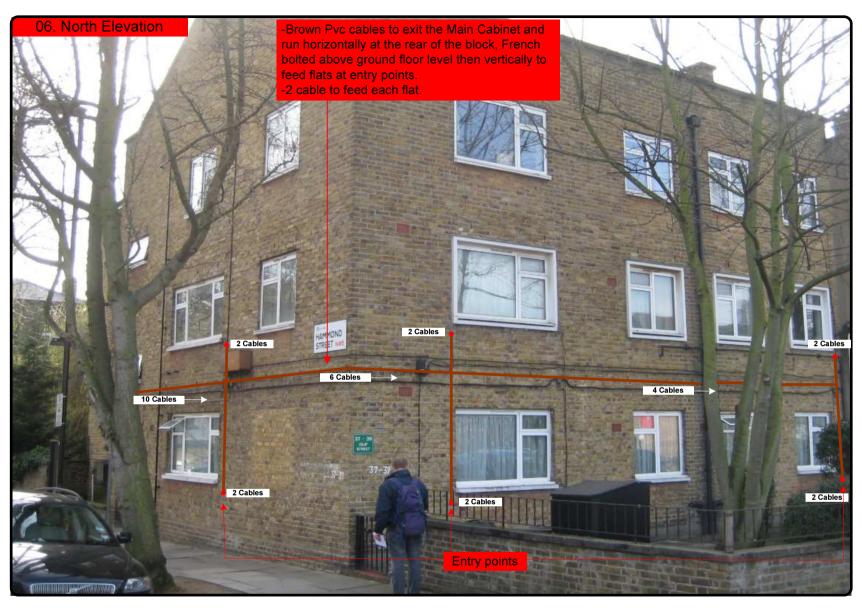

izes &<br>Typical Mounting Heights | Antenna and Dishes description, mounting, position, height and measurements.                |













Cable Harness sizes

2-4 cables = 15mm

6-8 cables = 20mm

10-14 cables = 30mm

16-18 Cables = 35mm

20 cables = 40mm

40 cables = 65mm

60 cables = 90mm



Typical loom for 16 coaxial cable + 1 earth wire, + 1 catenary wire







Cable Harness sizes

2-4 cables = 15mm

6-8 cables = 20mm

10-14 cables = 30mm

16-18 Cables = 35mm

20 cables = 40mm

40 cables = 65mm

60 cables = 90mm



+ 1 earth wire, + 1 catenary wire







Cable Harness sizes

2-4 cables = 15mm

6-8 cables = 20mm

10-14 cables = 30mm

16-18 Cables = 35mm

20 cables = 40mm

40 cables = 65mm

60 cables = 90mm



Typical loom for 16 coaxial cable + 1 earth wire, + 1 catenary wire







Cable Harness sizes

2-4 cables = 15mm

6-8 cables = 20mm

10-14 cables = 30mm

16-18 Cables = 35mm

20 cables = 40mm

40 cables = 65mm

60 cables = 90mm



Typical loom for 16 coaxial cable + 1 earth wire, + 1 catenary wire