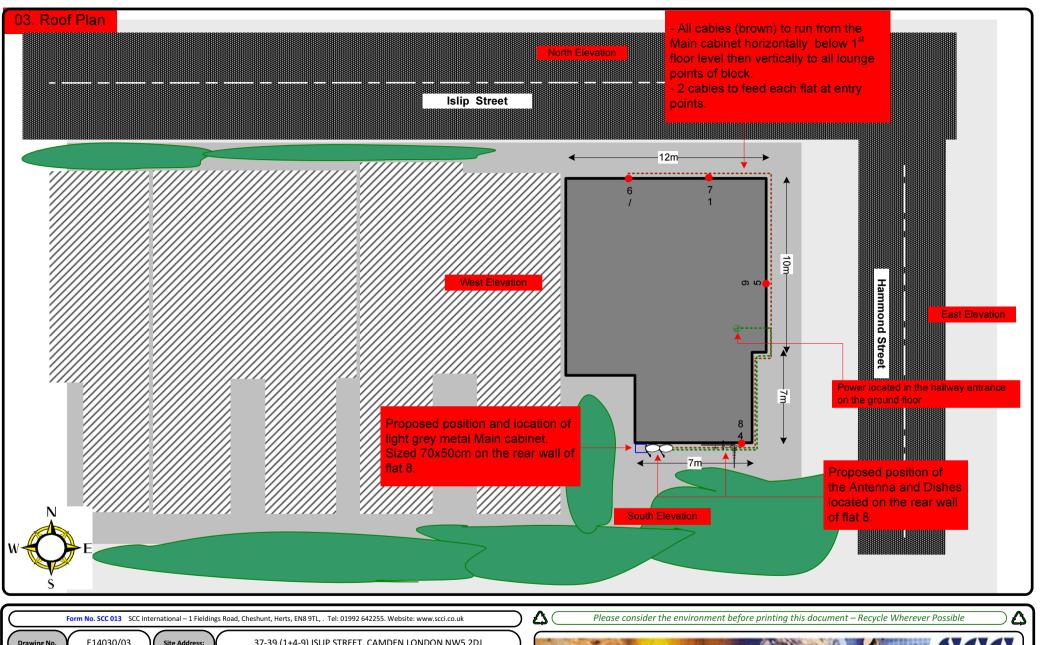

## 00. INDEX

| Drawing Number | Drawing Title                                     | Description                                                                                 |
|----------------|---------------------------------------------------|---------------------------------------------------------------------------------------------|
| E14030/00      | Index                                             | Index of Drawings.                                                                          |
| E14030/01      | Location Plan                                     | Scale 1:1250 at A4.                                                                         |
| E14030/02      | Block Plan                                        | Photo of Site from above.                                                                   |
| E14030/03      | Roof Plan                                         | Drawing of block from above, showing equipment positions.                                   |
| E14030/04      | South Elevation                                   | Description and location of the antenna and dishes + mounting                               |
| E14030/05      | East Elevation                                    | Description of cable routes, colour and loom sizes per flats at entry points for each drops |
| E14030/06      | North Elevation                                   | Description of cable routes, colour and loom sizes per flats at entry points for each drops |
| E14030/07      | Existing Equipments                               | View and location of existing equipment on site                                             |
| E14030/08      | Antenna, Dish Sizes &<br>Typical Mounting Heights | Antenna and Dishes description, mounting, position, height and measurements.                |