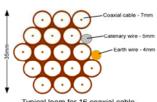

Typical loom for 16 coaxial cable + 1 earth wire, + 1 catenary wire

Cable Harness sizes

2-4 cables = 15mm

6-8 cables = 20mm

10-14 cables = 30mm

16-18 Cables = 35mm

20 cables = 40mm

40 cables = 65mm