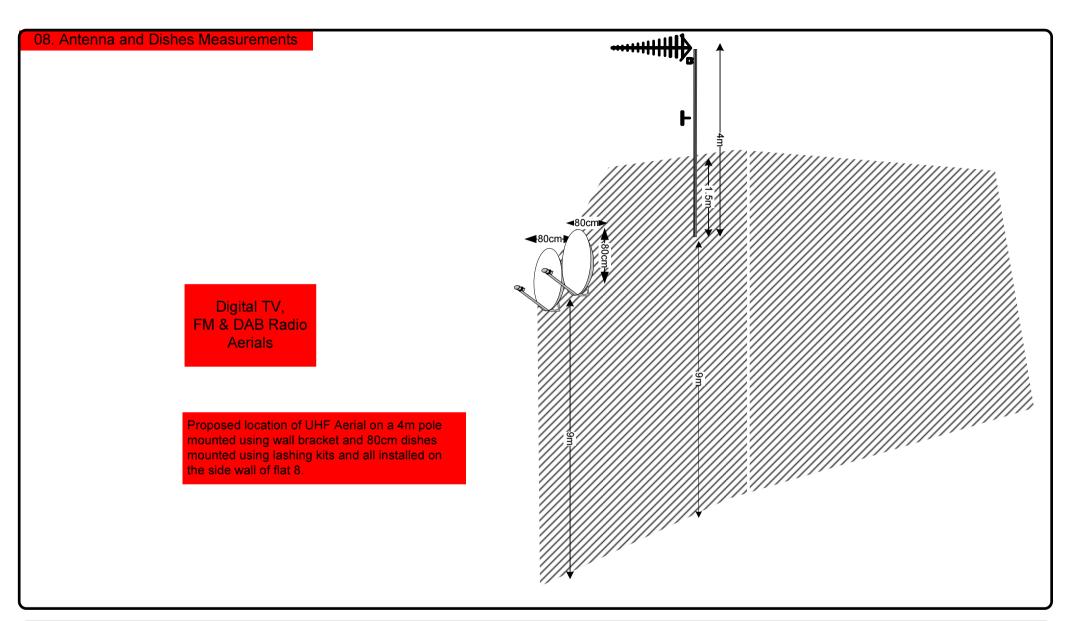

## 00. INDEX

| Drawing Number | Drawing Title                                     | Description                                                                                 |
|----------------|---------------------------------------------------|---------------------------------------------------------------------------------------------|
| E14030/00      | Index                                             | Index of Drawings.                                                                          |
| E14030/01      | Location Plan                                     | Scale 1:1250 at A4.                                                                         |
| E14030/02      | Block Plan                                        | Photo of Site from above.                                                                   |
| E14030/03      | Roof Plan                                         | Drawing of block from above, showing equipment positions.                                   |
| E14030/04      | South Elevation                                   | Description and location of the antenna and dishes + mounting                               |
| E14030/05      | East Elevation                                    | Description of cable routes, colour and loom sizes per flats at entry points for each drops |
| E14030/06      | North Elevation                                   | Description of cable routes, colour and loom sizes per flats at entry points for each drops |
| E14030/07      | Existing Equipments                               | View and location of existing equipment on site                                             |
| E14030/08      | Antenna, Dish Sizes &<br>Typical Mounting Heights | Antenna and Dishes description, mounting, position, height and measurements.                |