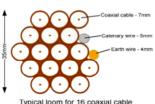

Typical loom for 16 coaxial cable + 1 earth wire, + 1 catenary wire

Cable Harness sizes

2-4 cables = 15mm

6-8 cables = 20mm

10-14 cables = 30mm

16-18 Cables = 35mm

20 cables = 40mm

40 cables = 65mm