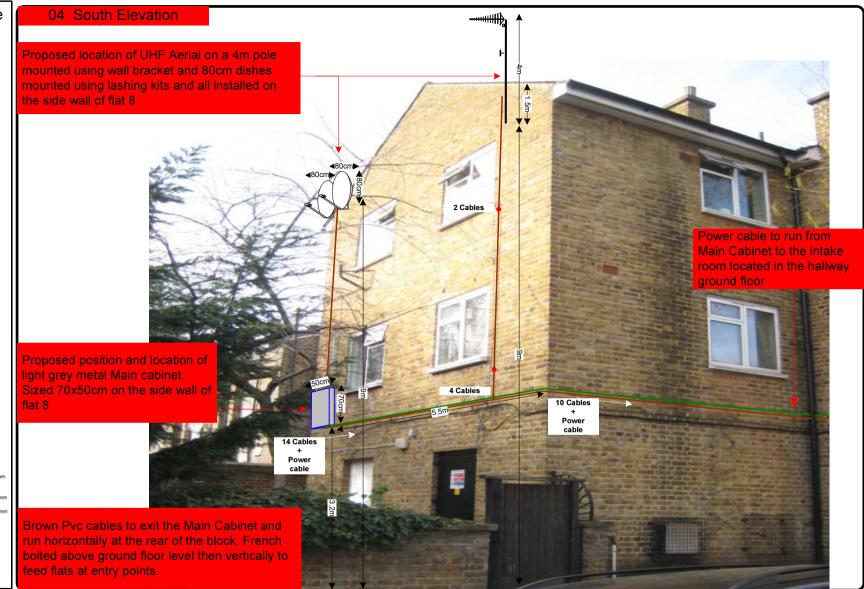

colour and loom sizes per flats at entry points for each drops |
| E14030/06      | North Elevation                                   | Description of cable routes, colour and loom sizes per flats at entry points for each drops |
| E14030/07      | Existing Equipments                               | View and location of existing equipment on site                                             |
| E14030/08      | Antenna, Dish Sizes &<br>Typical Mounting Heights | Antenna and Dishes description, mounting, position, height and measurements.                |













Cable Harness sizes

2-4 cables = 15mm

6-8 cables = 20mm

10-14 cables = 30mm

16-18 Cables = 35mm

20 cables = 40mm

40 cables = 65mm

60 cables = 90mm



Typical loom for 16 coaxial cable + 1 earth wire, + 1 catenary wire







Cable Harness sizes

2-4 cables = 15mm

6-8 cables = 20mm

10-14 cables = 30mm

16-18 Cables = 35mm

20 cables = 40mm

40 cables = 65mm

60 cables = 90mm



+ 1 earth wire, + 1 catenary wire







Cable Harness sizes

2-4 cables = 15mm

6-8 cables = 20mm

10-14 cables = 30mm

16-18 Cables = 35mm

20 cables = 40mm

40 cables = 65mm

60 cables = 90mm



Typical loom for 16 coaxial cable + 1 earth wire, + 1 catenary wire







Cable Harness sizes

2-4 cables = 15mm

6-8 cables = 20mm

10-14 cables = 30mm

16-18 Cables = 35mm

20 cables = 40mm

40 cables = 65mm

60 cables = 90mm



Typical loom for 16 coaxial cable + 1 earth wire, + 1 catenary wire