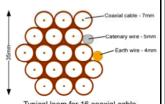

Typical loom for 16 coaxial cable + 1 earth wire, + 1 catenary wire

Cable Harness sizes

2-4 cables = 15mm

6-8 cables = 20mm

10-14 cables = 30mm

16-18 Cables = 35mm

20 cables = 40mm

40 cables = 65mm