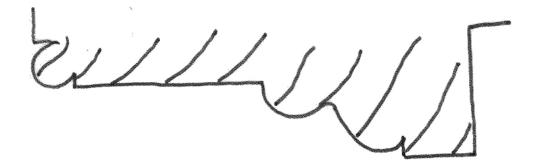

First Floor Architrave Profile as proposed

Second Floor Architrave Profile as proposed

Third Floor Architrave Profile - Front Room as proposed

First Floor Skirting Profile as proposed

05 Second & Third Floor Skirting Profile as proposed

Notes:
1: All profiles taken from existing joinery profiles on site through

build up of paint.
2: All new joinery is to match exactly existing, existing joinery to be stripped of paint, profiles recorded and approved prior to producing. production.