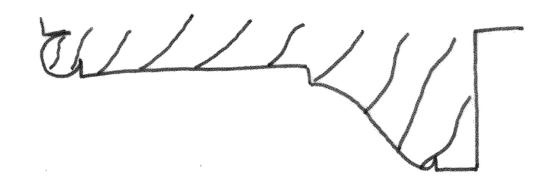

First Floor Architrave Profile as proposed

Second Floor Architrave Profile as proposed

Third Floor Architrave Profile - Front Room as proposed

First Floor Skirting Profile as proposed

05 Second & Third Floor Skirting Profile as proposed

Notes:
1: All profiles taken from existing joinery profiles on site through

build up of paint.
2: All new joinery is to match exactly existing, existing joinery to be stripped of paint, profiles recorded and approved prior to producing. production.