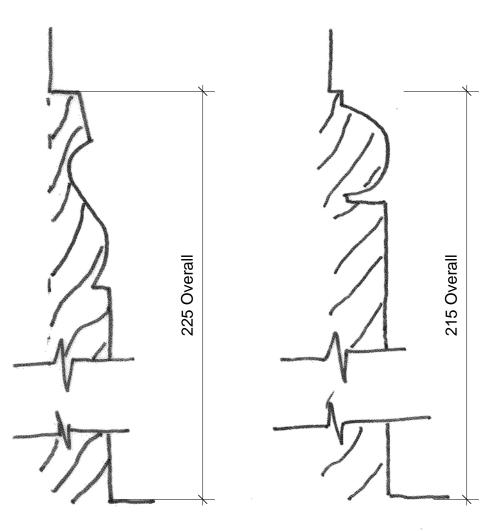

First Floor Architrave Profile as proposed

Second Floor Architrave Profile as proposed

Third Floor Architrave Profile - Front Room as proposed

First Floor Skirting Profile as proposed

05 Second & Third Floor Skirting Profile as proposed

Notes:
1: All profiles taken from existing joinery profiles on site through

build up of paint.
2: All new joinery is to match exactly existing, existing joinery to be stripped of paint, profiles recorded and approved prior to producing. production.