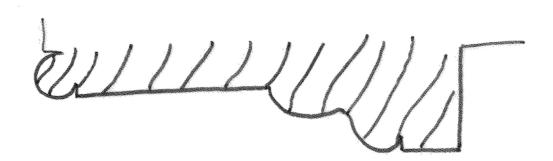

First Floor Architrave Profile as proposed

Second Floor Architrave Profile as proposed

Third Floor Architrave Profile - Front Room as proposed

First Floor Skirting Profile as proposed

05 Second & Third Floor Skirting Profile as proposed

Notes:
1: All profiles taken from existing joinery profiles on site through

build up of paint.
2: All new joinery is to match exactly existing, existing joinery to be stripped of paint, profiles recorded and approved prior to producing. production.