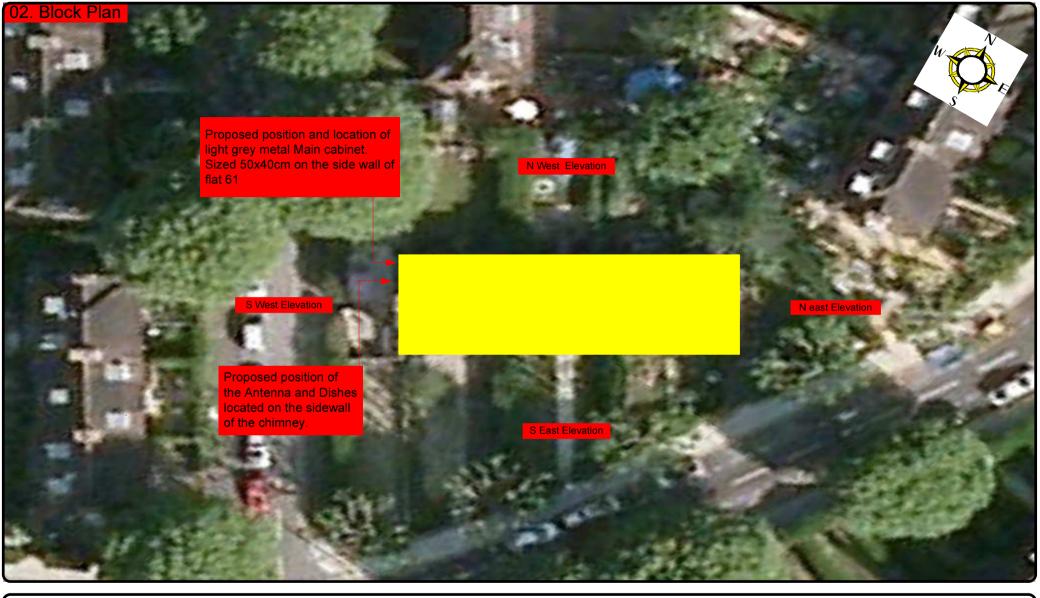

Elevation 1                            | Description and location of the antenna, dishes and Main cabinet + mounting                 |
| E14016/05      | South East Elevation 2                            | Description of cable routes, colour and loom sizes per flats at entry points for each drops |
| E14016/06      | North West Elevation                              | Description of cable routes, colour and loom sizes per flats at entry points for each drops |
| E14016/07      | Existing Equipments                               | View and location of existing equipment on site                                             |
| E14016/08      | Antenna, Dish Sizes &<br>Typical Mounting Heights | Antenna and Dishes description, mounting, position, height and measurements.                |











Cable Harness sizes

2-4 cables = 15mm

6-8 cables = 20mm

10-14 cables = 30mm

16-18 Cables = 35mm

20 cables = 40mm

40 cables = 65mm

60 cables = 90mm



Typical loom for 16 coaxial cable + 1 earth wire, + 1 catenary wire







Cable Harness sizes

2-4 cables = 15mm

6-8 cables = 20mm

10-14 cables = 30mm

16-18 Cables = 35mm

20 cables = 40mm

40 cables = 65mm

60 cables = 90mm



Typical loom for 16 coaxial cable + 1 earth wire, + 1 catenary wire







Cable Harness sizes

2-4 cables = 15mm

6-8 cables = 20mm

10-14 cables = 30mm

16-18 Cables = 35mm

20 cables = 40mm

40 cables = 65mm

60 cables = 90mm



Typical loom for 16 coaxial cable + 1 earth wire, + 1 catenary wire







Cable Harness sizes

2-4 cables = 15mm

6-8 cables = 20mm

10-14 cables = 30mm

16-18 Cables = 35m