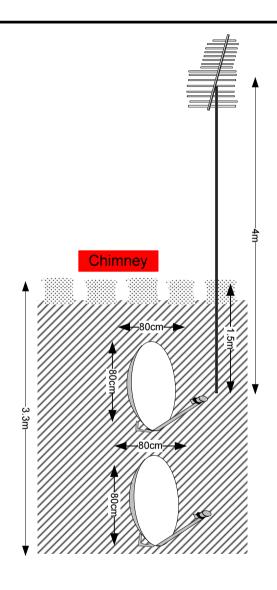

## 08. Antenna and Dishes Measurements

Proposed location of UHF Aerial on a 4m pole mounted using wall bracket and 80cm dishes mounted using lashing kits. all installed on the sidewall of the chimney.

Digital TV, FM & DAB Radio Aerials