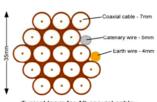

Typical loom for 16 coaxial cable + 1 earth wire, + 1 catenary wire

Cable Harness sizes

2-4 cables = 15mm

6-8 cables = 20mm

10-14 cables = 30mm

16-18 Cables = 35mm

20 cables = 40mm

40 cables = 65mm