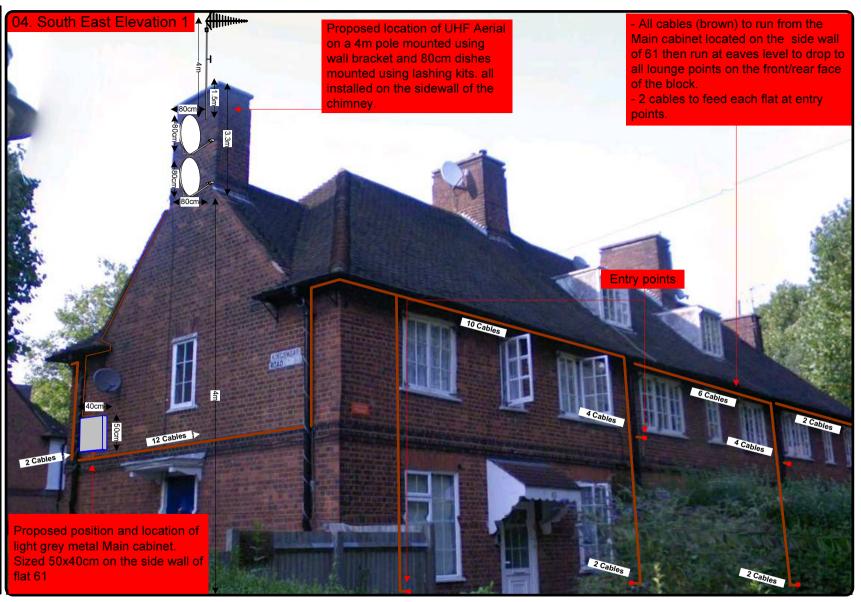

## 00. INDEX

| Drawing Number | Drawing Title                                     | Description                                                                                 |
|----------------|---------------------------------------------------|---------------------------------------------------------------------------------------------|
| E14016/00      | Index                                             | Index of Drawings.                                                                          |
| E14016/01      | Location Plan                                     | Scale 1:1250 at A4.                                                                         |
| E14016/02      | Block Plan                                        | Photo of Site from above.                                                                   |
| E14016/03      | Roof Plan                                         | Drawing of block from above, showing equipment positions.                                   |
| E14016/04      | South East Elevation 1                            | Description and location of the antenna, dishes and Main cabinet + mounting                 |
| E14016/05      | South East Elevation 2                            | Description of cable routes, colour and loom sizes per flats at entry points for each drops |
| E14016/06      | North West Elevation                              | Description of cable routes, colour and loom sizes per flats at entry points for each drops |
| E14016/07      | Existing Equipments                               | View and location of existing equipment on site                                             |
| E14016/08      | Antenna, Dish Sizes &<br>Typical Mounting Heights | Antenna and Dishes description, mounting, position, height and measurements.                |