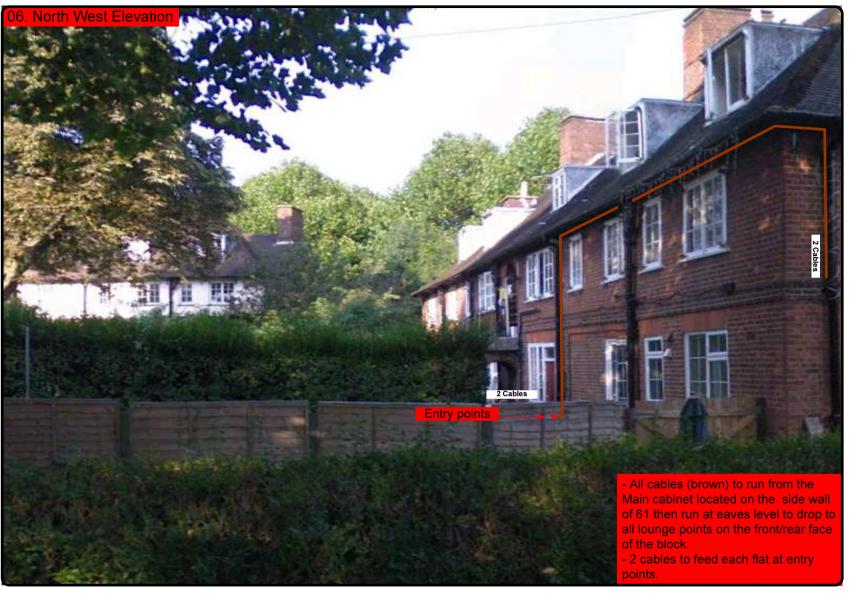

## 00. INDEX

| Drawing Number | Drawing Title                                     | Description                                                                                 |
|----------------|---------------------------------------------------|---------------------------------------------------------------------------------------------|
| E14016/00      | Index                                             | Index of Drawings.                                                                          |
| E14016/01      | Location Plan                                     | Scale 1:1250 at A4.                                                                         |
| E14016/02      | Block Plan                                        | Photo of Site from above.                                                                   |
| E14016/03      | Roof Plan                                         | Drawing of block from above, showing equipment positions.                                   |
| E14016/04      | South East Elevation 1                            | Description and location of the antenna, dishes and Main cabinet + mounting                 |
| E14016/05      | South East Elevation 2                            | Description of cable routes, colour and loom sizes per flats at entry points for each drops |
| E14016/06      | North West Elevation                              | Description of cable routes, colour and loom sizes per flats at entry points for each drops |
| E14016/07      | Existing Equipments                               | View and location of existing equipment on site                                             |
| E14016/08      | Antenna, Dish Sizes &<br>Typical Mounting Heights | Antenna and Dishes description, mounting, position, height and measurements.                |