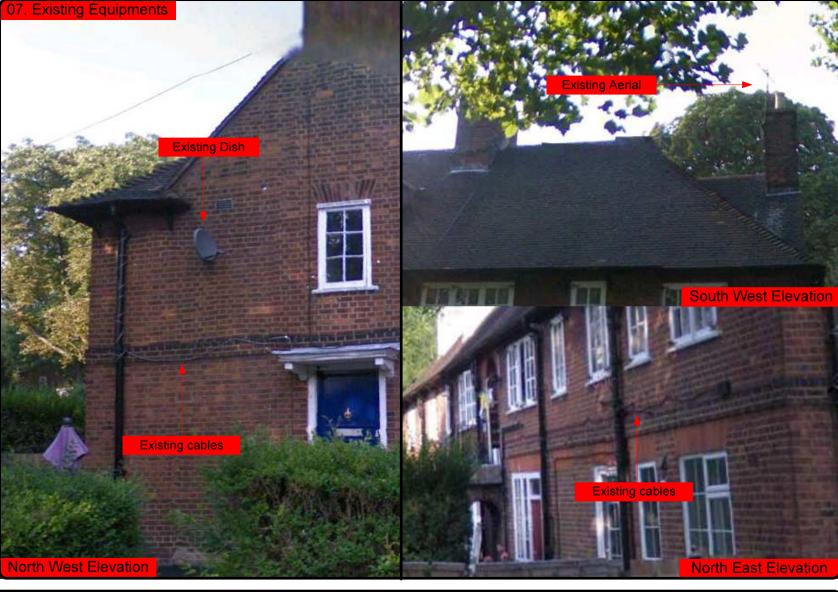

## 00. INDEX

| Drawing Number | Drawing Title                                     | Description                                                                                 |
|----------------|---------------------------------------------------|---------------------------------------------------------------------------------------------|
| E14016/00      | Index                                             | Index of Drawings.                                                                          |
| E14016/01      | Location Plan                                     | Scale 1:1250 at A4.                                                                         |
| E14016/02      | Block Plan                                        | Photo of Site from above.                                                                   |
| E14016/03      | Roof Plan                                         | Drawing of block from above, showing equipment positions.                                   |
| E14016/04      | South East Elevation 1                            | Description and location of the antenna, dishes and Main cabinet + mounting                 |
| E14016/05      | South East Elevation 2                            | Description of cable routes, colour and loom sizes per flats at entry points for each drops |
| E14016/06      | North West Elevation                              | Description of cable routes, colour and loom sizes per flats at entry points for each drops |
| E14016/07      | Existing Equipments                               | View and location of existing equipment on site                                             |
| E14016/08      | Antenna, Dish Sizes &<br>Typical Mounting Heights | Antenna and Dishes description, mounting, position, height and measurements.                |