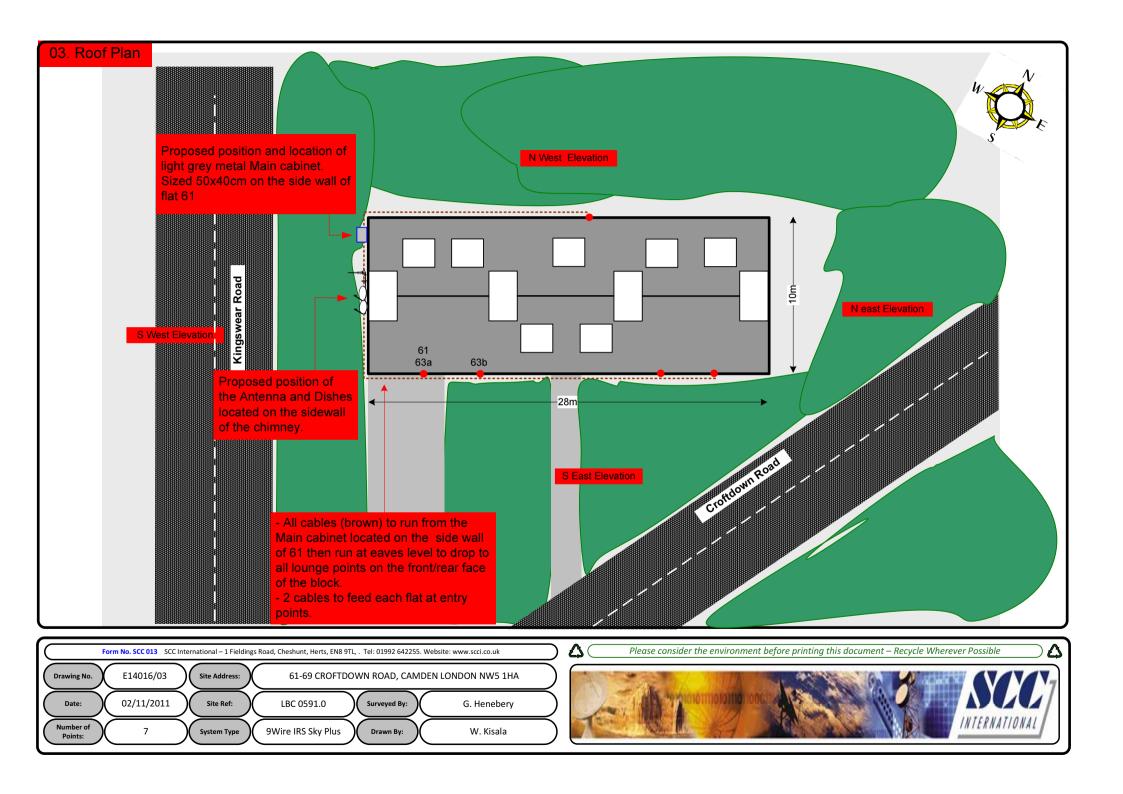

ation 1                            | Description and location of the antenna, dishes and Main cabinet + mounting                 |
| E14016/05      | South East Elevation 2                            | Description of cable routes, colour and loom sizes per flats at entry points for each drops |
| E14016/06      | North West Elevation                              | Description of cable routes, colour and loom sizes per flats at entry points for each drops |
| E14016/07      | Existing Equipments                               | View and location of existing equipment on site                                             |
| E14016/08      | Antenna, Dish Sizes &<br>Typical Mounting Heights | Antenna and Dishes description, mounting, position, height and measurements.                |











Cable Harness sizes

2-4 cables = 15mm

6-8 cables = 20mm

10-14 cables = 30mm

16-18 Cables = 35mm

20 cables = 40mm

40 cables = 65mm

60 cables = 90mm



Typical loom for 16 coaxial cable + 1 earth wire, + 1 catenary wire







Cable Harness sizes

2-4 cables = 15mm

6-8 cables = 20mm

10-14 cables = 30mm

16-18 Cables = 35mm

20 cables = 40mm

40 cables = 65mm

60 cables = 90mm



Typical loom for 16 coaxial cable + 1 earth wire, + 1 catenary wire







Cable Harness sizes

2-4 cables = 15mm

6-8 cables = 20mm

10-14 cables = 30mm

16-18 Cables = 35mm

20 cables = 40mm

40 cables = 65mm

60 cables = 90mm



Typical loom for 16 coaxial cable + 1 earth wire, + 1 catenary wire







Cable Harness sizes

2-4 cables = 15mm

6-8 cables = 20mm

10-14 cables = 30mm

16-18 Cables = 35mm

2