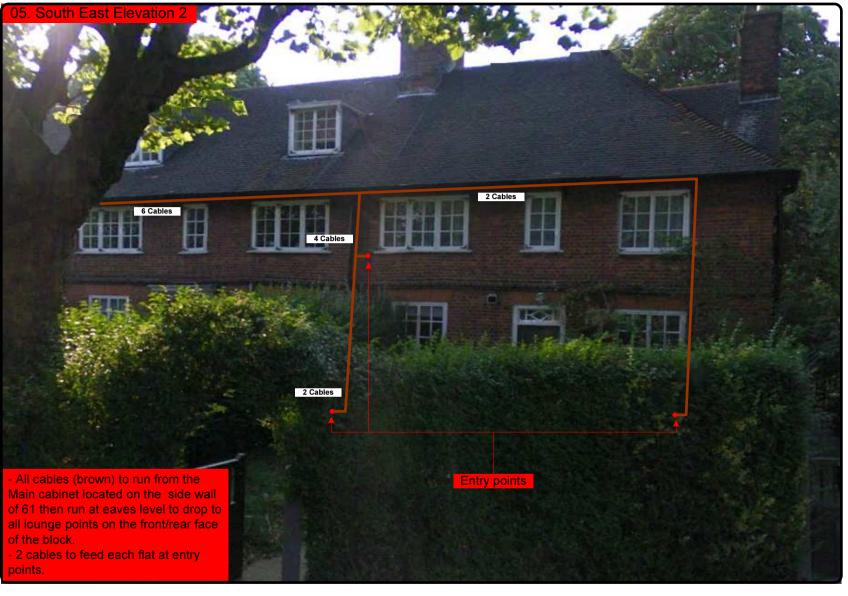

## 00. INDEX

| Drawing Number | Drawing Title                                     | Description                                                                                 |
|----------------|---------------------------------------------------|---------------------------------------------------------------------------------------------|
| E14016/00      | Index                                             | Index of Drawings.                                                                          |
| E14016/01      | Location Plan                                     | Scale 1:1250 at A4.                                                                         |
| E14016/02      | Block Plan                                        | Photo of Site from above.                                                                   |
| E14016/03      | Roof Plan                                         | Drawing of block from above, showing equipment positions.                                   |
| E14016/04      | South East Elevation 1                            | Description and location of the antenna, dishes and Main cabinet + mounting                 |
| E14016/05      | South East Elevation 2                            | Description of cable routes, colour and loom sizes per flats at entry points for each drops |
| E14016/06      | North West Elevation                              | Description of cable routes, colour and loom sizes per flats at entry points for each drops |
| E14016/07      | Existing Equipments                               | View and location of existing equipment on site                                             |
| E14016/08      | Antenna, Dish Sizes &<br>Typical Mounting Heights | Antenna and Dishes description, mounting, position, height and measurements.                |