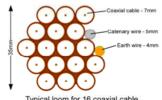

Typical loom for 16 coaxial cable + 1 earth wire, + 1 catenary wire

Cable Harness sizes

2-4 cables = 15mm

6-8 cables = 20mm

10-14 cables = 30mm

16-18 Cables = 35mm

20 cables = 40mm

40 cables = 65mm

Cable Harness sizes

2-4 cables = 15mm

6-8 cables = 20mm

10-14 cables = 30mm

16-18 Cables = 35mm

20 cables = 40mm

40 cables = 65mm

60 cables = 90mm