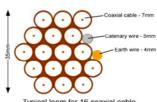

Typical loom for 16 coaxial cable + 1 earth wire, + 1 catenary wire

Cable Harness sizes

2-4 cables = 15mm

6-8 cables = 20mm

10-14 cables = 30mm

16-18 Cables = 35mm

20 cables = 40mm

40 cables = 65mm