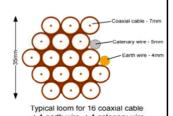

Typical loom for 16 coaxial cable + 1 earth wire, + 1 catenary wire

Cable Harness sizes

2-4 cables = 15mm

6-8 cables = 20mm

10-14 cables = 30mm

16-18 Cables = 35mm

20 cables = 40mm

40 cables = 65mm