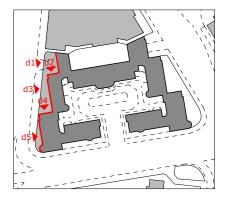

| As Existing Elevations                           | - c       |         |  |  |
| Scale:                                                                                                                         | NTS                                              | Date: 03. | 10.2011 |  |  |
| Original Size:                                                                                                                 | A3                                               |           |         |  |  |
| Drawing No.:                                                                                                                   | 112 A013                                         |           |         |  |  |



Elevations along Finchley Road

# PLANNING ISSUE





| Issue/Revision                                                                                                                 | ı                        | Date       | Rev    |  |
|--------------------------------------------------------------------------------------------------------------------------------|--------------------------|------------|--------|--|
| Project:                                                                                                                       |                          |            |        |  |
| Regency Lodge, London, NW3<br>Window Replacement                                                                               |                          |            |        |  |
| Hayl