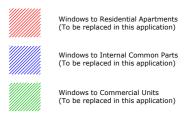

#### **Development Proposal**

The proposal is for replacement of all existing windows that have not already been replaced with new steel-framed, double-glazed windows.

1. The new windows will be metal framed windows which provide the nearest modern-day equivalent to the existing single-glazed frames.

2. The design and fenestration and ironmongery (where possible) of the individual windows will match the existing windows thereby maintaining the character of the horizontal emphasis and bold semi-circular bays' noted in the listing order.