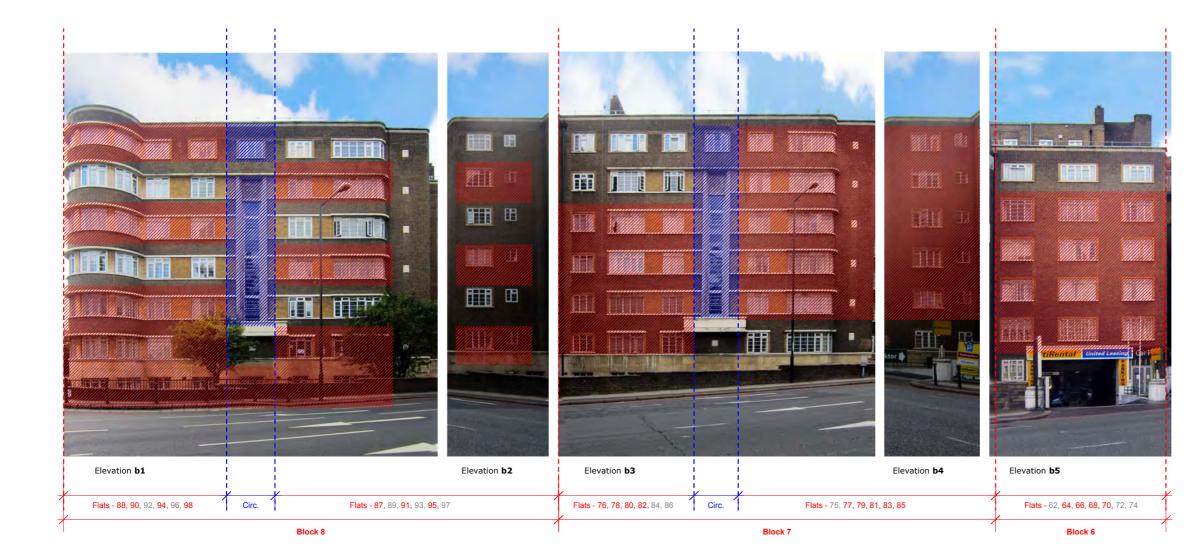

d.co.uk |                          |            |         |  |
| Subject:                                                                                                                       | As Existing Elevations - | а          |         |  |
| Scale:                                                                                                                         | NTS                      | Date: 03.1 | 10.2011 |  |
| Original Size:                                                                                                                 | A3                       |            |         |  |
| Drawing No.:                                                                                                                   | 112 A011                 |            |         |  |



Elevations along Avenue Road

# PLANNING ISSUE





| Issue/Revision                                                                                                                 |                          | Date       | Rev    |  |
|--------------------------------------------------------------------------------------------------------------------------------|--------------------------|------------|--------|--|
| Project:                                                                                                                       |                          |            |        |  |
| Regency Lodge, London, NW3<br>Window Replacement                                                                               |                          |            |        |  |
| Hayl