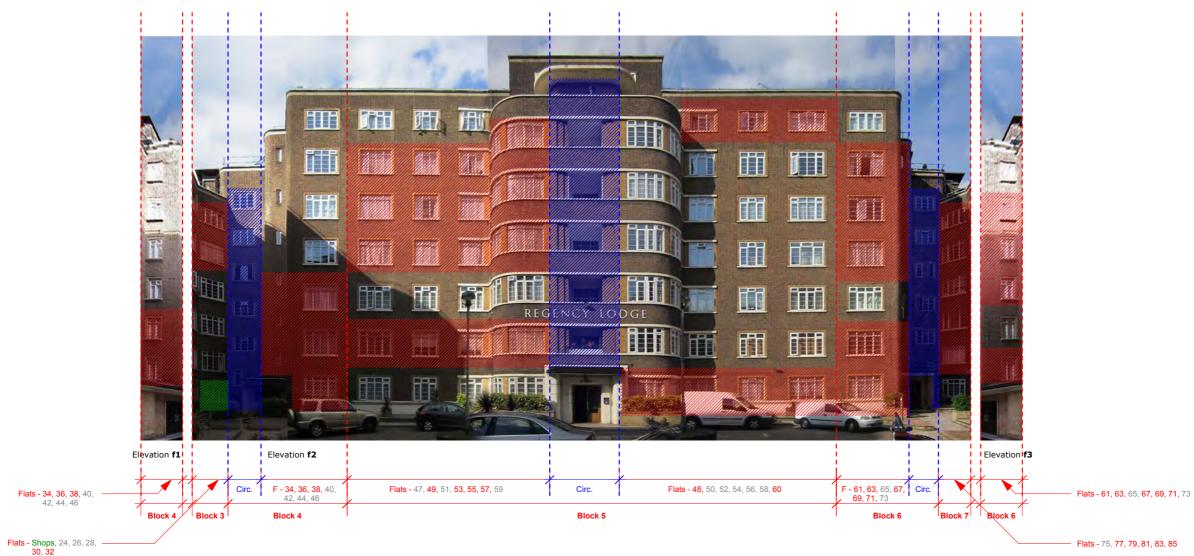

Elevations along Adelaide Road

#### **Development Location**

Regency Lodge is a 7-storey residential block comprising of 110 flats with ground floor retail units on the western elevation. The site sits on the southern part of the urban block forming the Swiss Cottage junction. It is bounded by Adelaide Road to the south and Finchley Road to the west.

#### Existing Building/ Streetscape

The existing building is constructed from a concrete frame construction with masonry (buff brick) infill and artificial stone cladding under a flat roof, (not surveyed). The building dates from the inter-war period, is of Art deco style and is Grade II listed, (listing ref. no. 798-1-49277091). The building is organised as linked blocks in a horseshoe plan form with vehicular and pedestrian access from Adelaide Road in to a landscaped forecourt.