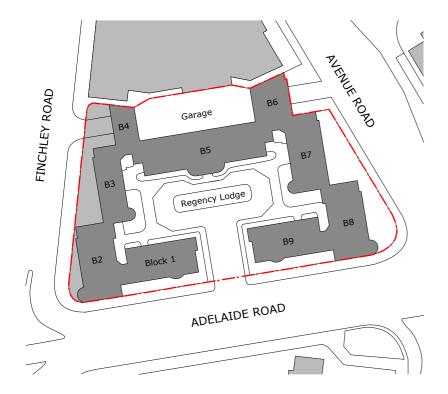

Photograph - View of Finchley Road showing western elevation.

Photograph - View along Avenue Road showing eastern elevation.

Location Plan, 1:1250

#### **Development Location**

Regency Lodge is a 7-storey residential block comprising of 110 flats with ground floor retail units on the western elevation. The site sits on the southern part of the urban block forming the Swiss Cottage junction. It is bounded by Adelaide Road to the south and Finchley Road to the west.

#### Existing Building/ Streetscape

The existing building is constructed from a concrete frame construction with masonry (buff brick) infill and artificial stone cladding under a flat roof, (not surveyed). The building dates from the inter-war period, is of Art deco style and is Grade II listed, (listing ref. no. 798-1-49277091). The building is organised as linked blocks in a horseshoe plan form with vehicular and pedestrian access from Adelaide Road in to a landscaped forecourt.