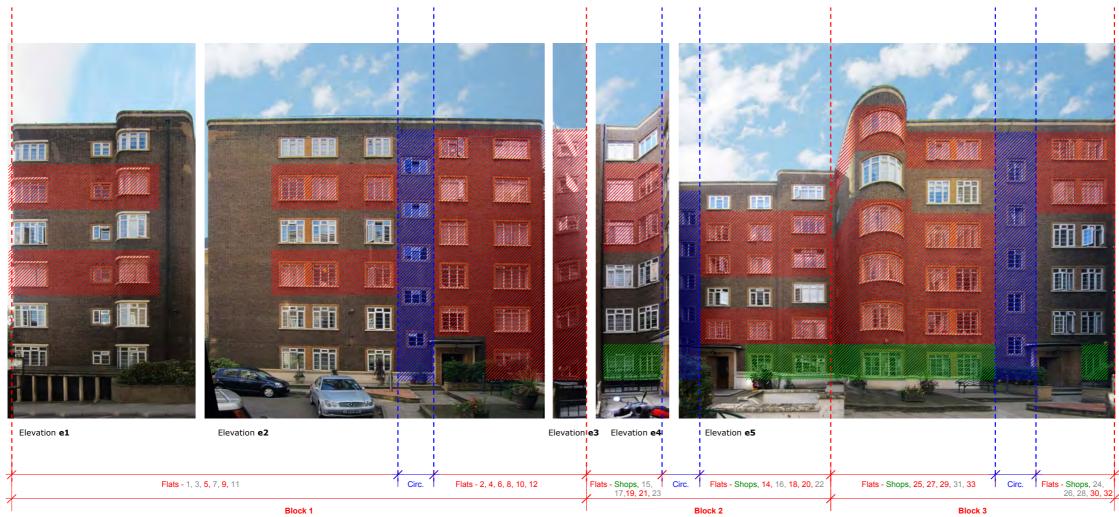

Elevations along Adelaide Road

#### Existing Building/ Streetscape

The existing building is constructed from a concrete frame construction with masonry (buff brick) infill and artificial stone cladding under a flat roof, (not surveyed). The building dates from the inter-war period, is of Art deco style and is Grade II listed, (listing ref. no. 798-1-49277091). The building is organised as linked blocks in a horseshoe plan form with vehicular and pedestrian access from Adelaide Road in to a landscaped forecourt.

1. The new windows will be metal framed windows which provide the nearest modern-day equivalent to the existing single-glazed frames.

2. The design and fenestration and ironmongery (where possible) of the individual windows will match the existing windows thereby maintaining the character of the horizontal emphasis and bold semi-circular bays' noted in the listing order.