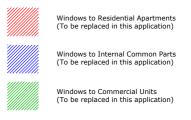

#### **Development Proposal**

The proposal is for replacement of all existing windows that have not already been replaced with new steel-framed, double-glazed windows.

1. The new windows will be metal framed windows which provide the nearest modern-day equivalent to the existing single-glazed frames.

2. The design and fenestration and ironmongery (where possible) of the individual windows will match the existing windows thereby maintaining the character of the horizontal emphasis and bold semi-circular bays' noted in the listing order.