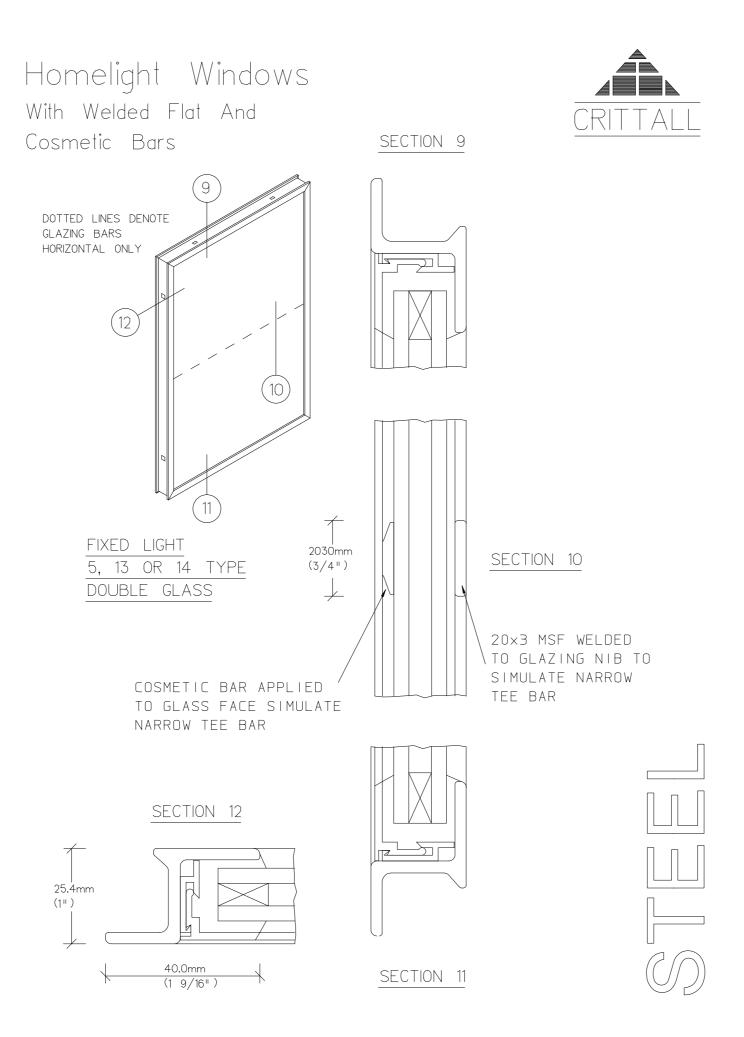

1. The new windows will be metal framed windows which provide the nearest modern-day equivalent to the existing single-glazed frames.

2. The design and fenestration and ironmongery (where possible) of the individual windows will match the existing windows thereby maintaining the character of the horizontal emphasis and bold semi-circular bays' noted in the listing order.

# PLANNING ISSUE

| Issue/Revision                                                                                                                 |                                   | Date      | Rev     |  |
|--------------------------------------------------------------------------------------------------------------------------------|-----------------------------------|-----------|---------|--|
| Project:                                                                                                                       |                                   |           |         |  |
| • •                                                                                                                            | y Lodge, London, N<br>Replacement | W3        |         |  |
| Hayl                                                                                                                           | nurst and                         | Co.       |         |  |
| 26 Fournier Street, London, E1 6QE<br>T: (020) 7247 7028 F: (020) 7247 7029<br>E. mail@hayhurstand.co.uk www.hayhurstand.co.uk |                                   |           |         |  |
| Subject:                                                                                                                       | Typical Window Detail             |           |         |  |
| Scale:                                                                                                                         | NTS                               | Date: 03. | 10.2011 |  |
| Original Size:                                                                                                                 | A3                                |           |         |  |
| Drawing No.:                                                                                                                   | 112 A018                          |           |         |  |