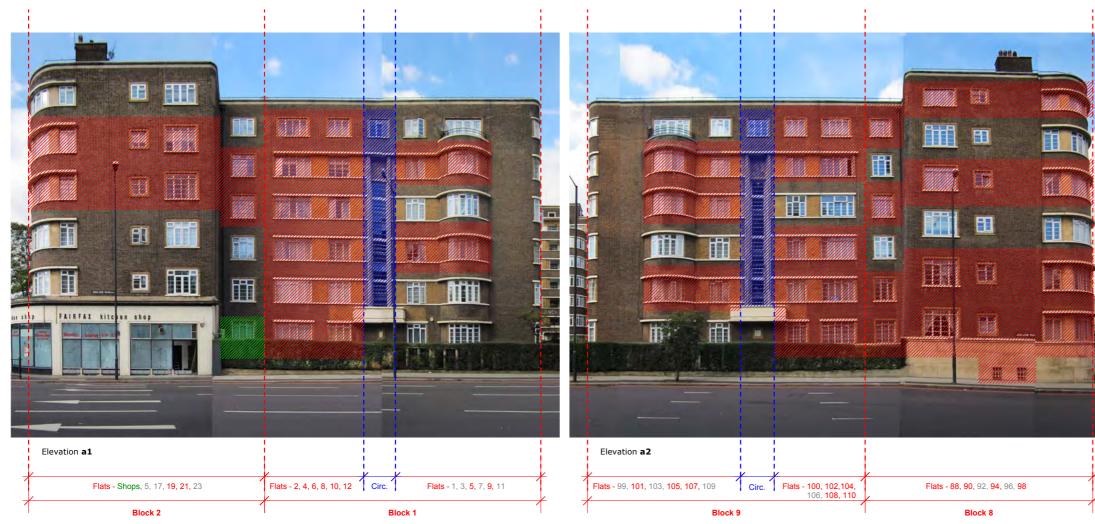

Elevations along Adelaide Road

# PLANNING ISSUE

| Issue/Revision                                                                                                                 |                          | Date       | Rev     |  |
|--------------------------------------------------------------------------------------------------------------------------------|--------------------------|------------|---------|--|
| Project:                                                                                                                       |                          |            |         |  |
| Regency Lodge, London, NW3<br>Window Replacement                                                                               |                          |            |         |  |
| Hayl                                                                                                                           | nurst and                | Co.        |         |  |
| 26 Fournier Street, London, E1 6QE<br>T: (020) 7247 7028 F: (020) 7247 7029<br>E. mail@hayhurstand.co.uk www.hayhurstand.co.uk |                          |            |         |  |
| Subject:                                                                                                                       | As Existing Elevations - | а          |         |  |
| Scale:                                                                                                                         | NTS                      | Date: 03.1 | 10.2011 |  |
| Original Size:                                                                                                                 | A3                       |            |         |  |
| Drawing No.:                                                                                                                   | 112 A011                 |            |         |  |