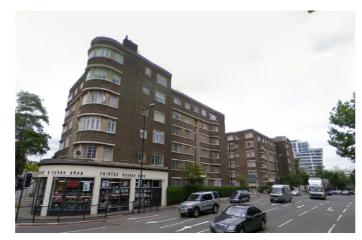

Photograph - View of Finchley Road showing western elevation.

Photograph - View along Avenue Road showing eastern elevation.

Location Plan, 1:1250

#### **Development Location**

Regency Lodge is a 7-storey residential block comprising of 110 flats with ground floor retail units on the western elevation. The site sits on the southern part of the urban block forming the Swiss Cottage junction. It is bounded by Adelaide Road to the south and Finchley Road to the west.

#### Existing Building/ Streetscape

The existing building is constructed from a concrete frame construction with masonry (buff brick) infill and artificial stone cladding under a flat roof, (not surveyed). The building dates from the inter-war period, is of Art deco style and is Grade II listed, (listing ref. no. 798-1-49277091). The building is organised as linked blocks in a horseshoe plan form with vehicular and pedestrian access from Adelaide Road in to a landscaped forecourt.