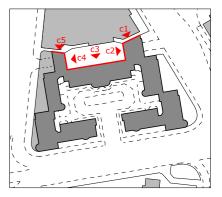

| As Existing Elevations - | b          |        |  |
| Scale:                                                                                                                         | NTS                      | Date: 03.1 | 0.2011 |  |
| Original Size:                                                                                                                 | A3                       |            |        |  |
| Drawing No.:                                                                                                                   | 112 A012                 |            |        |  |

2 windows on 6th floor set back from building line to be replaced.



Elevations at rear of building

# PLANNING ISSUE





| Issue/Revision                                                                                                                 | 1                                                | Date      | Rev     |  |  |
|--------------------------------------------------------------------------------------------------------------------------------|--------------------------------------------------|-----------|---------|--|--|
| Project:                                                                                                                       |                                                  |           |         |  |  |
|                                                                                                                                | Regency Lodge, London, NW3<br>Windo