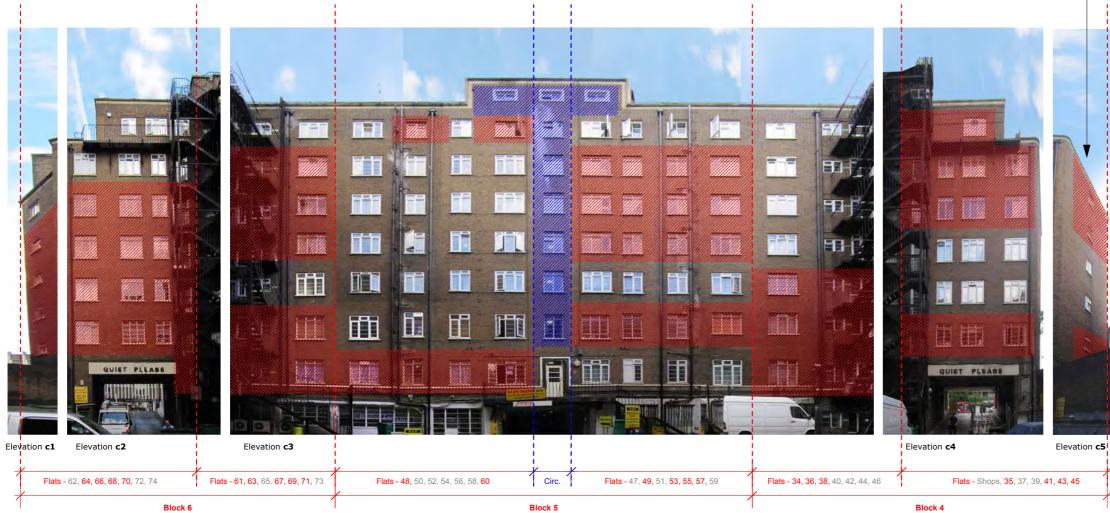

Subject:                                                                                                                       | As Existing Elevations - | b          |        |  |
| Scale:                                                                                                                         | NTS                      | Date: 03.1 | 0.2011 |  |
| Original Size:                                                                                                                 | A3                       |            |        |  |
| Drawing No.:                                                                                                                   | 112 A012                 |            |        |  |

2 windows on 6th floor set back from building line to be replaced.



Elevations at rear of building

# PLANNING ISSUE





| Issue/Revision                                                                                                                 | 1                                                | Date      | Rev     |  |  |
|--------------------------------------------------------------------------------------------------------------------------------|--------------------------------------------------|-----------|---------|--|--|
| Project:                                                                                                                       |                                                  |           |         |  |  |
|