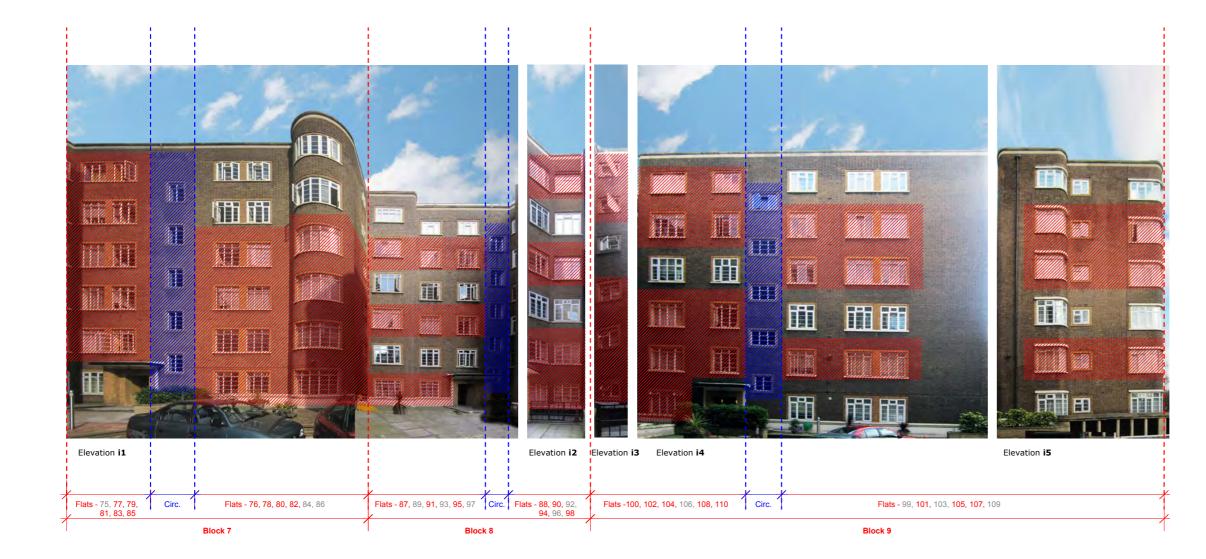

rstand.co.uk |                          |            |        |  |
| Subject:                                                                                                                       | As Existing Elevations - | f          |        |  |
| Scale:                                                                                                                         | NTS                      | Date: 03.1 | 0.2011 |  |
| Original Size:                                                                                                                 | A3                       |            |        |  |
| Drawing No.:                                                                                                                   | 112 A016                 |            |        |  |



Elevations on the east side of courtyard

# PLANNING ISSUE





| Issue/Revision                                                                                                                 | 1                        | Date       | Rev    |  |
|--------------------------------------------------------------------------------------------------------------------------------|--------------------------|------------|--------|--|
| Project:                                                                                                                       |                          |            |        |  |
| Regency Lodge, London, NW3<br>Window Replacement                                                                               |                          |            |        |  |
|