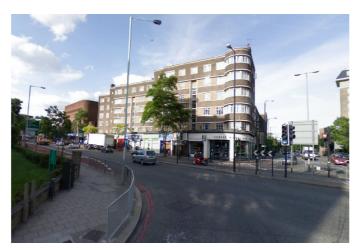

Photograph - View of Finchley Road showing western elevation.

Photograph - View along Avenue Road showing eastern elevation.

Location Plan, 1:1250

#### **Development Location**

Regency Lodge is a 7-storey residential block comprising of 110 flats with ground floor retail units on the western elevation. The site sits on the southern part of the urban block forming the Swiss Cottage junction. It is bounded by Adelaide Road to the south and Finchley Road to the west.

#### Existing Building/ Streetscape

The existing building is constructed from a concrete frame construction with masonry (buff brick) infill and artificial stone cladding under a flat roof, (not surveyed). The building dates from the inter-war period, is of Art deco style and is Grade II listed, (listing ref. no. 798-1-49277091). The building is organised as linked blocks in a horseshoe plan form with vehicular and pedestrian access from Adelaide Road in to a landscaped forecourt.