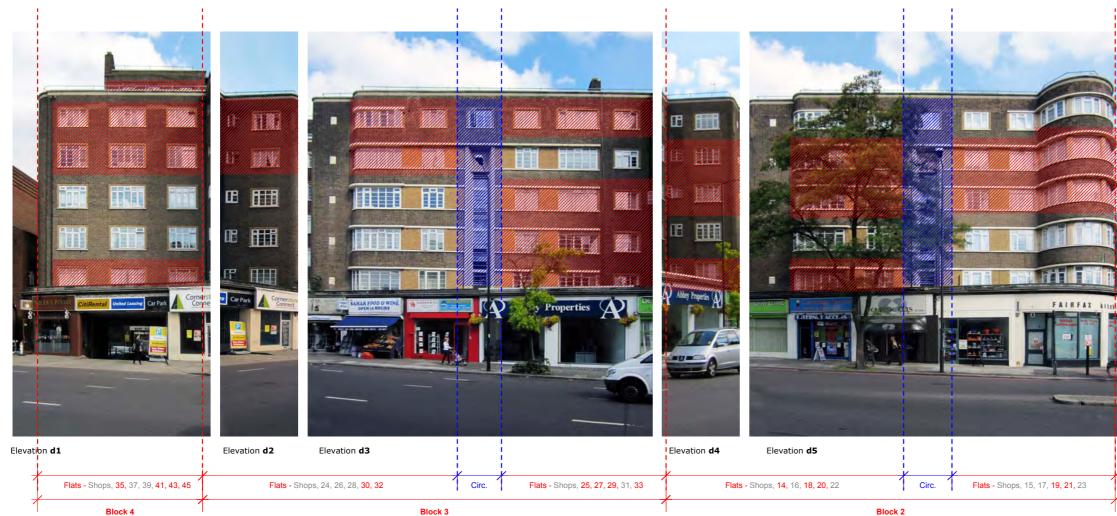

#### **Development Location**

Regency Lodge is a 7-storey residential block comprising of 110 flats with ground floor retail units on the western elevation. The site sits on the southern part of the urban block forming the Swiss Cottage junction. It is bounded by Adelaide Road to the south and Finchley Road to the west.

#### **Development Proposal**

The proposal is for replacement of all existing windows that have not already been replaced with new steel-framed, double-glazed windows.