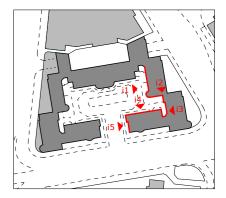

#### **Development Location**

Regency Lodge is a 7-storey residential block comprising of 110 flats with ground floor retail units on the western elevation. The site sits on the southern part of the urban block forming the Swiss Cottage junction. It is bounded by Adelaide Road to the south and Finchley Road to the west.

#### Existing Building/ Streetscape

The existing building is constructed from a concrete frame construction with masonry (buff brick) infill and artificial stone cladding under a flat roof, (not surveyed). The building dates from the inter-war period, is of Art deco style and is Grade II listed, (listing ref. no. 798-1-49277091). The building is organised as linked blocks in a horseshoe plan form with vehicular and pedestrian access from Adelaide Road in to a landscaped forecourt.