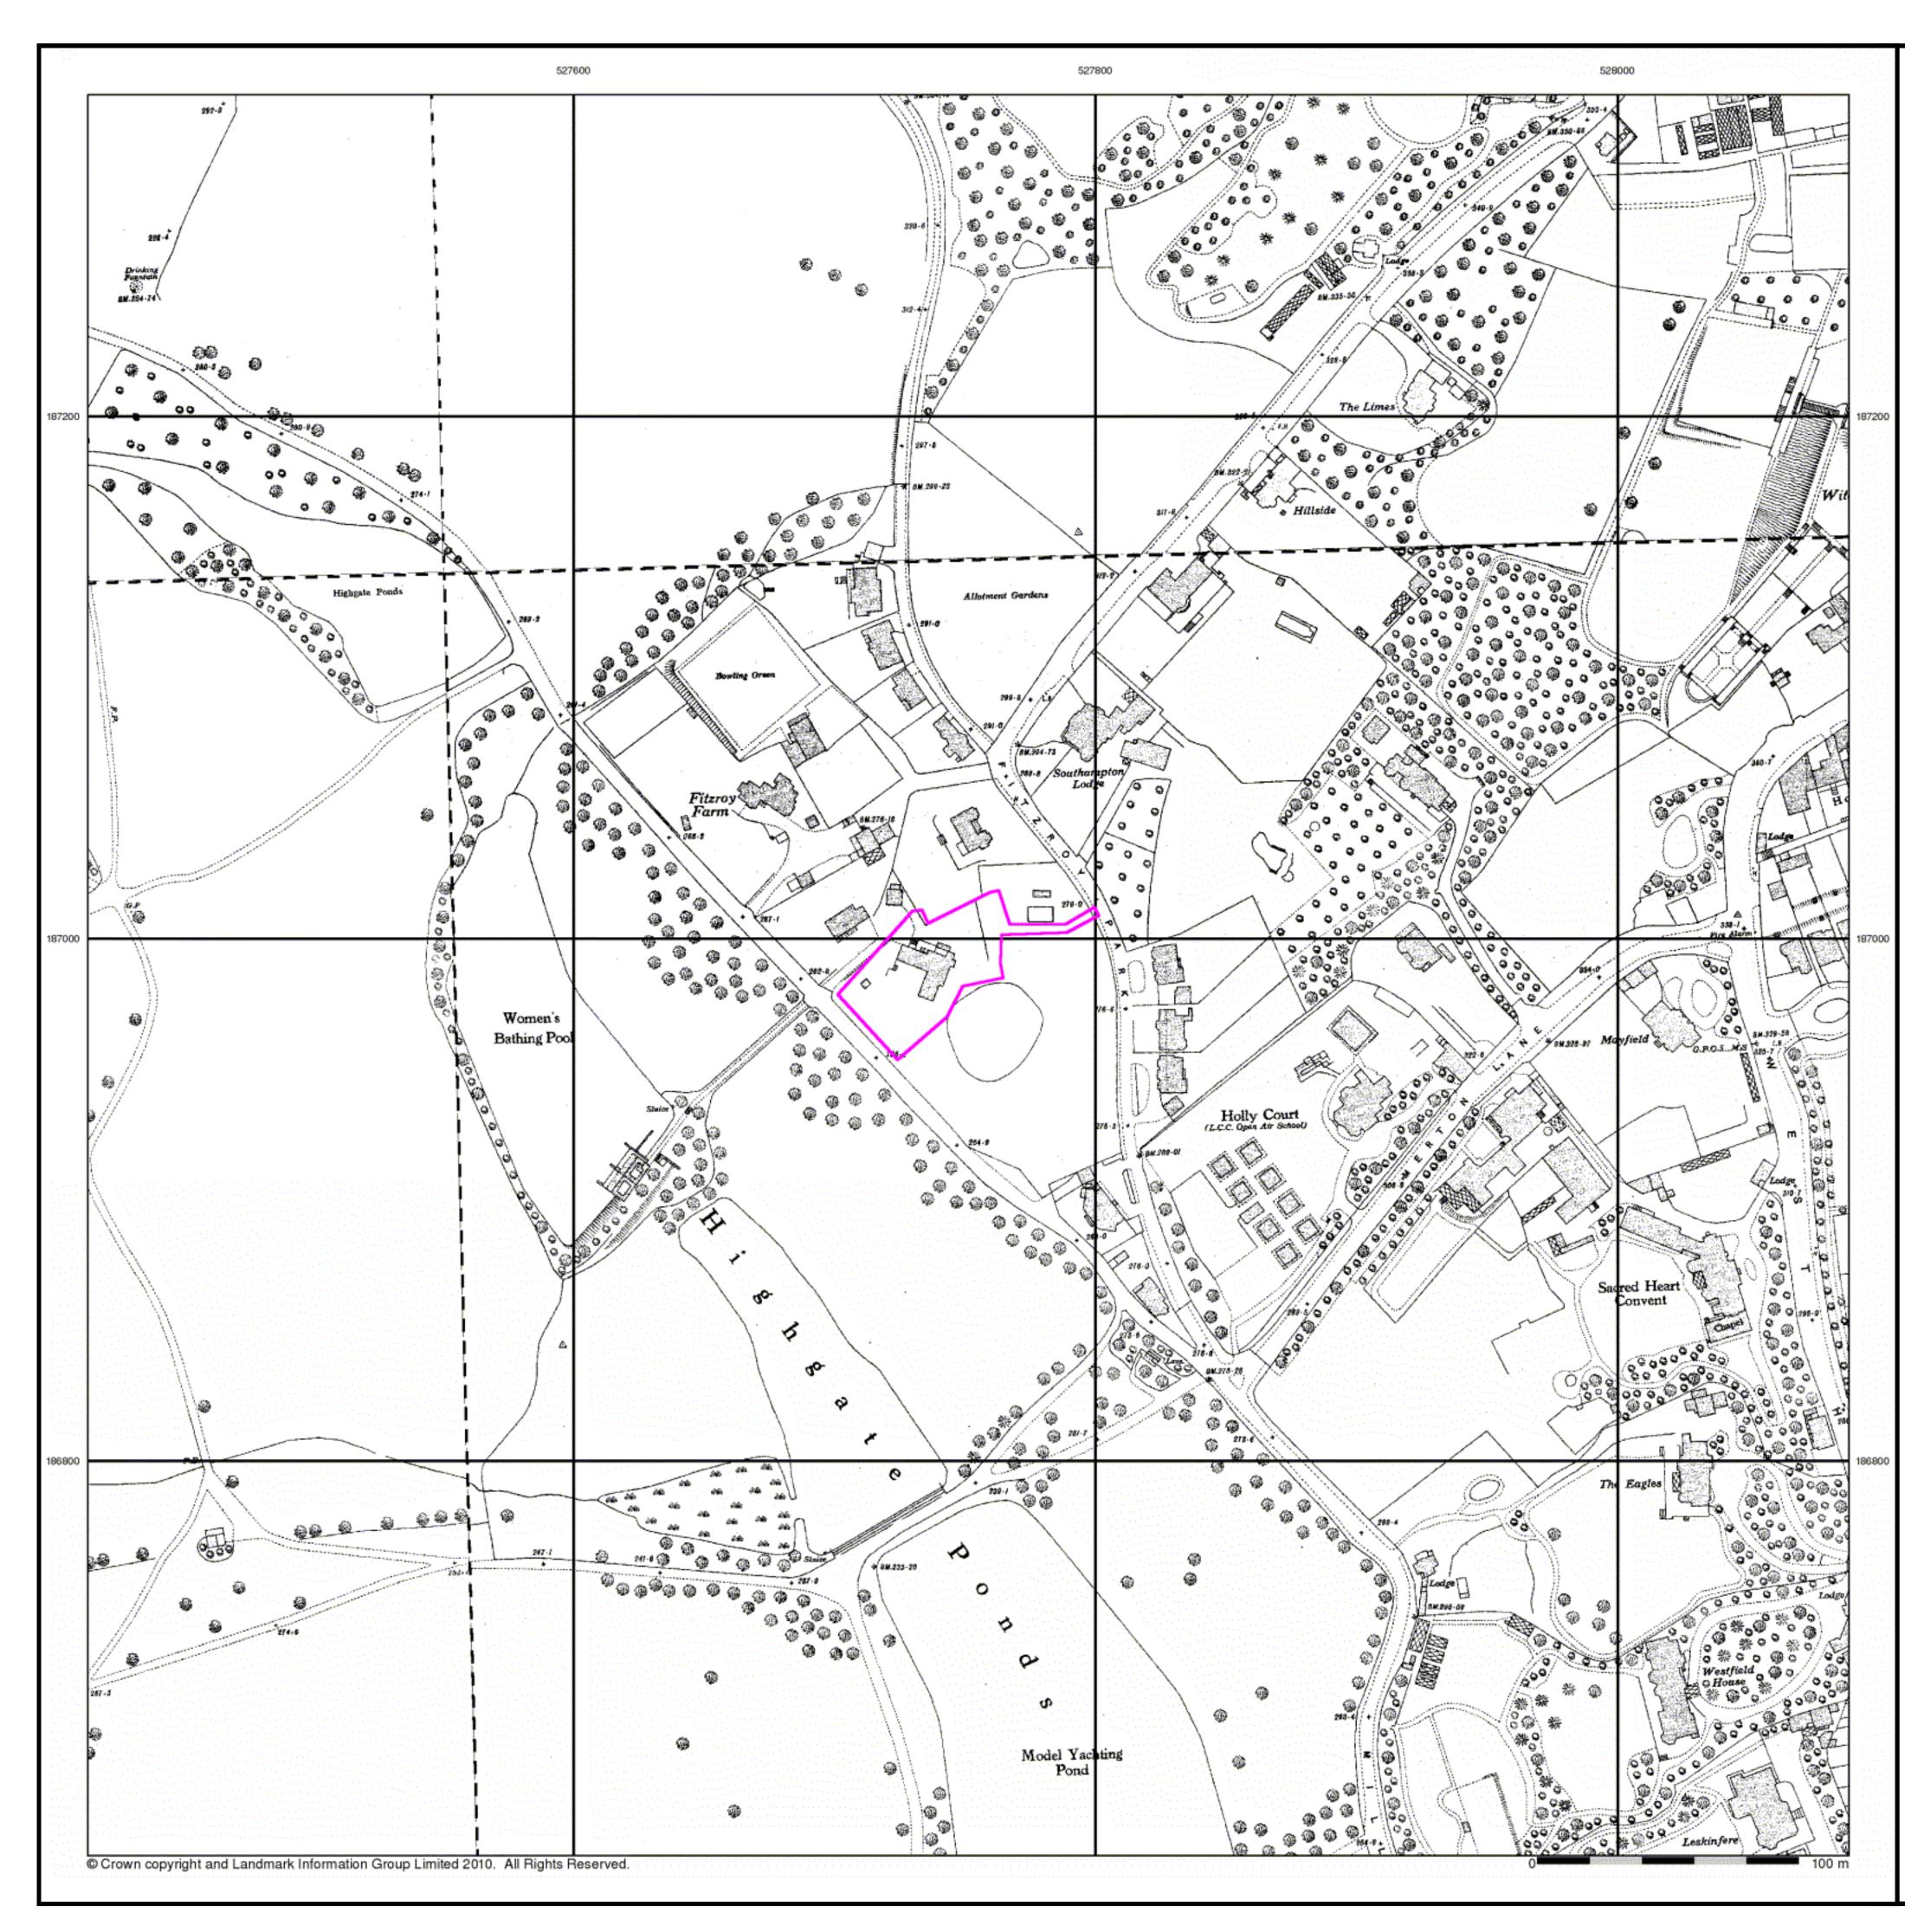

# Source map scale - 1:528

The 1:528 scale Ordnance Survey mapping was adopted in 1850 as an alternative to the 1:1056 scale, that had been deemed to be inadequate for sanitary planning, which had come very much to the fore following the passing of the Public Health Act of 1948. Around 29 towns in England and Wales were surveyed at this scale, the bulk of which were undertaken between 1850 and 1855. These were predominantly towns that were outside the areas being surveyed at 1:10,560 or 1:2500 scale. As well as showing the details characteristic of the later 1:500 plans, they show features of sanitary interest such as privies, taps, cow houses, cess pits, brew and bake houses and cart sheds and stables.

## Historical Town Plan - Segment A13

| A21 | A22 | A23 | A24 | A25    |
|-----|-----|-----|-----|--------|
| A16 |     | A18 | A19 | - A20- |
| A11 | A12 | At3 | A14 | - A15- |
| •A6 | A7  | A8  | A9  | - A10- |
| At  | A2  | A3  | A4  | A5     |

## **Order Details**

| Order Number:            | 33075032_1_1   |
|--------------------------|----------------|
| Customer Ref:            | 241830         |
| National Grid Reference: | 527750, 186990 |
| Slice:                   | А              |
| Site Area (Ha):          | 0.23           |
| Search Buffer (m):       | 0              |

## Site Details

The Water House, Millfield Lane, London, N6 6HQ

Tel: Fax: Web: