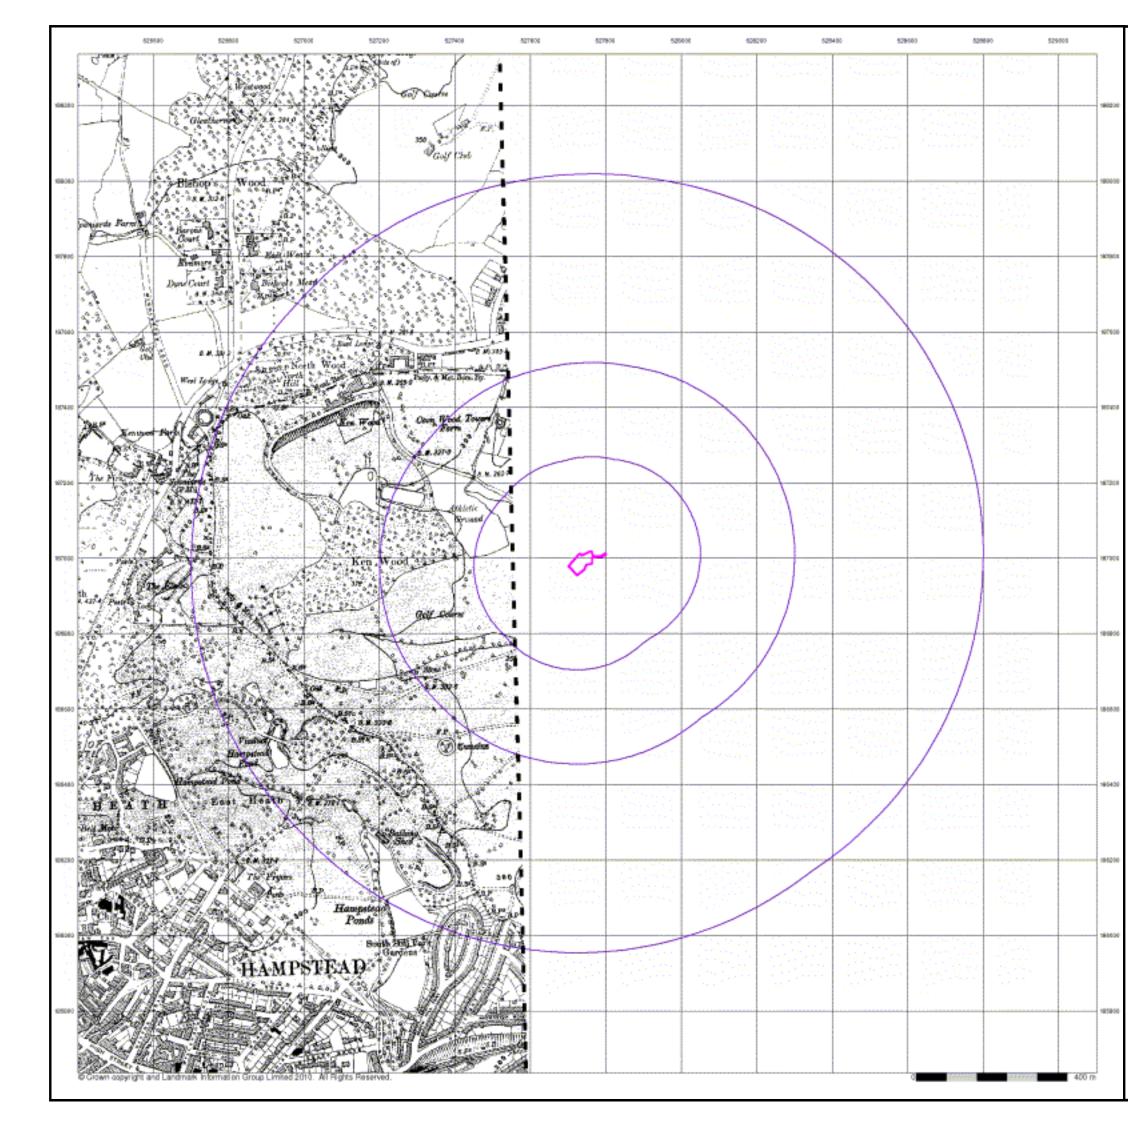

# Middlesex

# Published 1895

# Source map scale - 1:528

The 1:528 scale Ordnance Survey mapping was adopted in 1850 as an alternative to the 1:1056 scale, that had been deemed to be inadequate for sanitary planning, which had come very much to the fore following the passing of the Public Health Act of 1948. Around 29 towns in England and Wales were surveyed at this scale, the bulk of which were undertaken between 1850 and 1855. These were predominantly towns that were outside the areas being surveyed at 1:10,560 or 1:2500 scale. As well as showing the details characteristic of the later 1:500 plans, they show features of sanitary interest such as privies, taps, cow houses, cess pits, brew and bake houses and cart sheds and stables.