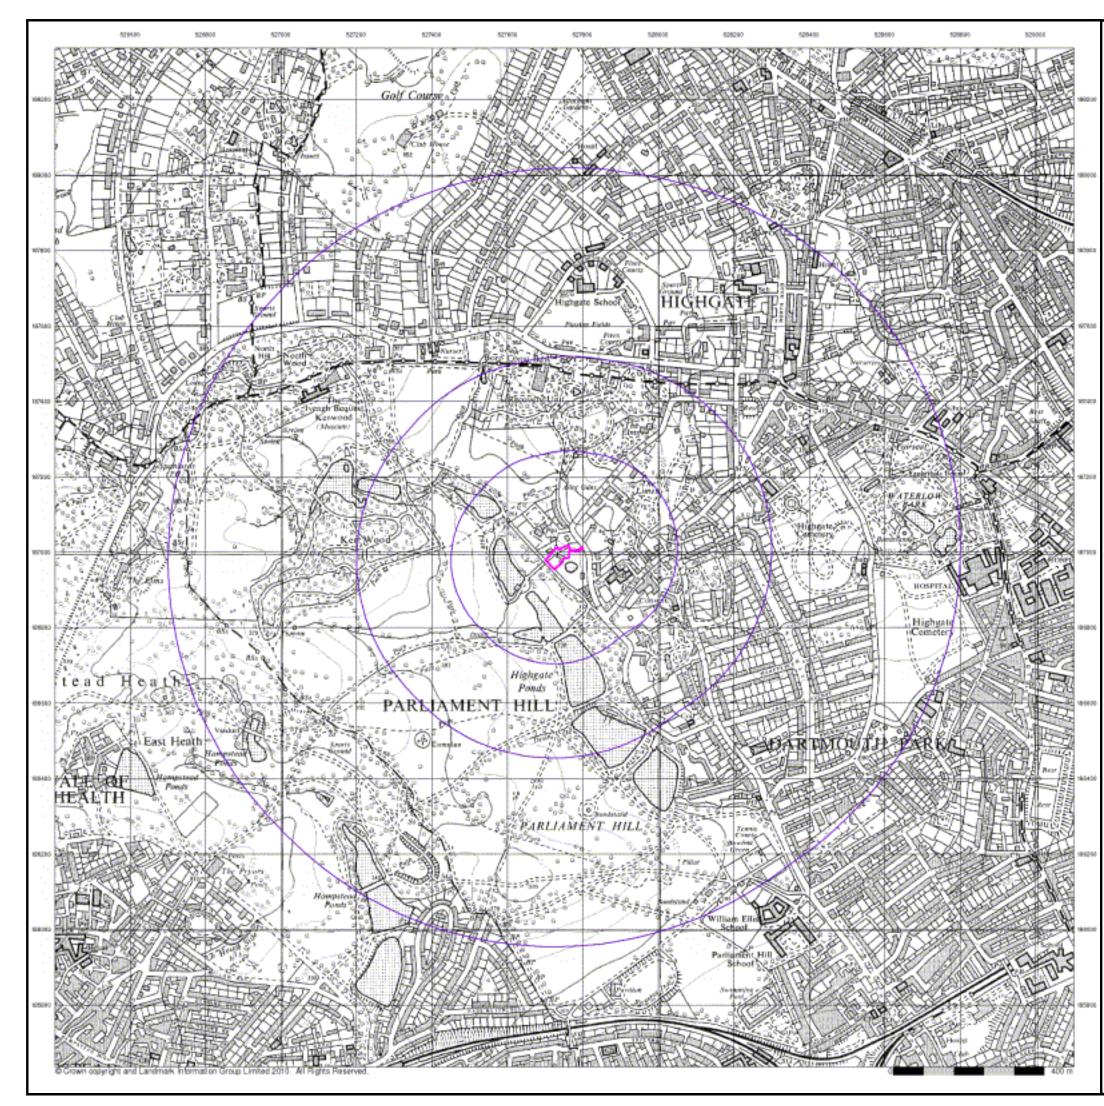

# Map Name(s) and Date(s)

## Historical Town Plan - Segment A13

| A21 | A22 | A23 | A24 | A25    |
|-----|-----|-----|-----|--------|
| A16 |     | A18 | A19 | - A20- |
| A11 | A12 | At3 | A14 | - A15- |
| •A6 | A7  | A8  | A9  | - A10- |
| At  | A2  | A3  | A4  | A5     |

## **Order Details**

| Order Number:            | 33075032_1_1   |
|--------------------------|----------------|
| Customer Ref:            | 241830         |
| National Grid Reference: | 527750, 186990 |
| Slice:                   | А              |
| Site Area (Ha):          | 0.23           |
| Search Buffer (m):       | 0              |

## Site Details

The Water House, Millfield Lane, London, N6 6HQ

Tel: Fax: Web: