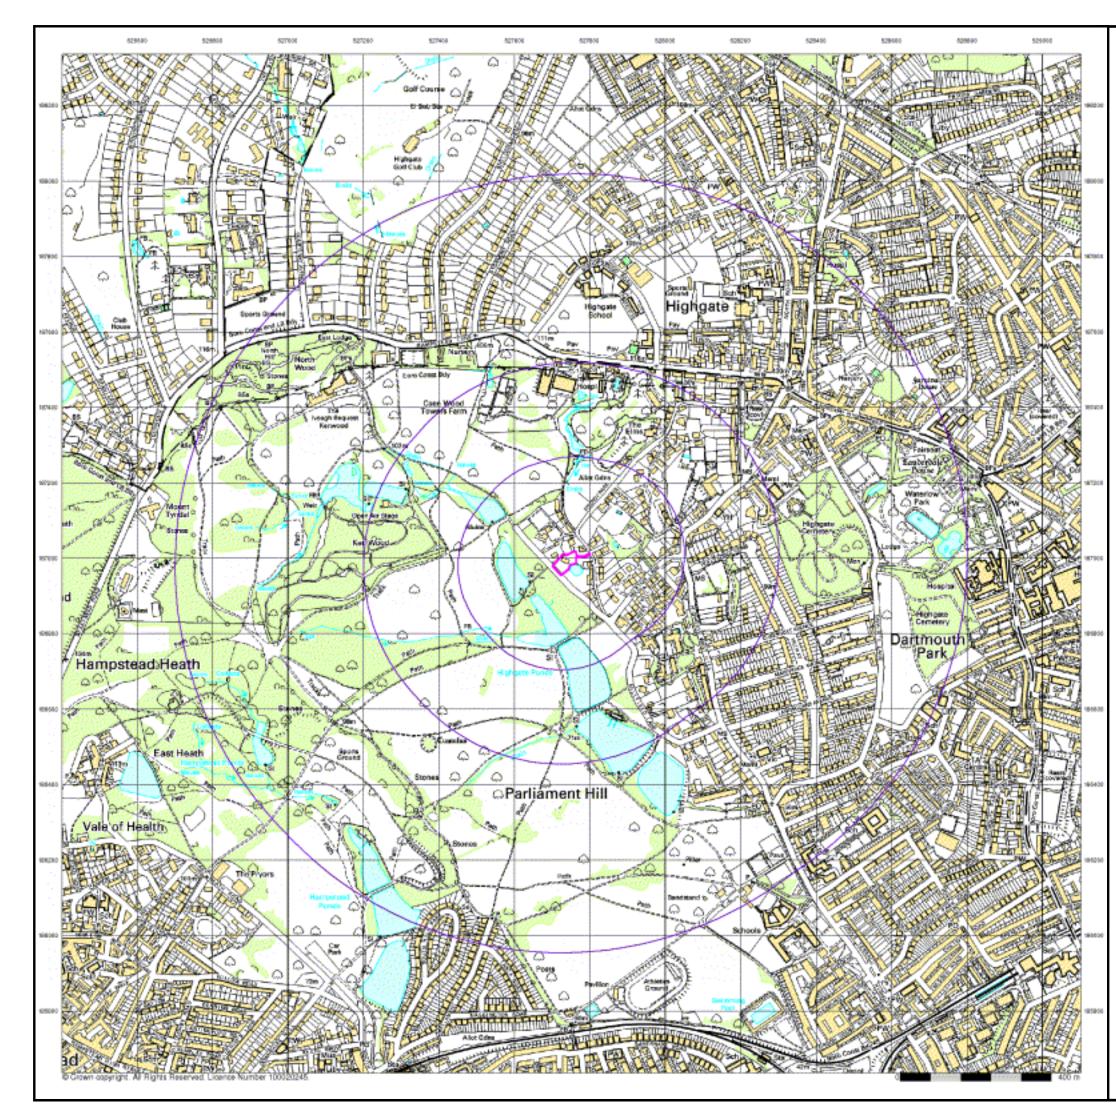

# London Published 1936 - 1937 Source map scale - 1:1,056

The 1:1056 scale of Ordnance Survey mapping was adopted from Ireland in 1848 and was used to survey towns with a population of over 4000, plus county towns of lesser population, in those counties mapped at the six-inch scale in 1841-55. The scale was the largest scale at which London was mapped by the Ordnance Survey and a 'skeleton' survey of the capital, showing little more than streets, street names, frontages and altitudes, was undertaken between 1848 and 1850. The majority of the 1:1056 surveys were later replaced by 1:500 surveys; although almost all the remainder were revised at this scale, sometimes more than once before 1895. The type of detail shown on the 1:1056 scale is broadly similar to that on 1:500; the apparent omission of minor details such as sewer access points and street lights may be as much a reflection of the generally earlier date of these plans, as of the specification of the map.

Please note: Due to the partial coverage of Historical Town Plans, it is possible that not all segments within an order will contain mapping. Only the segments that have Town Plan coverage will be generated.