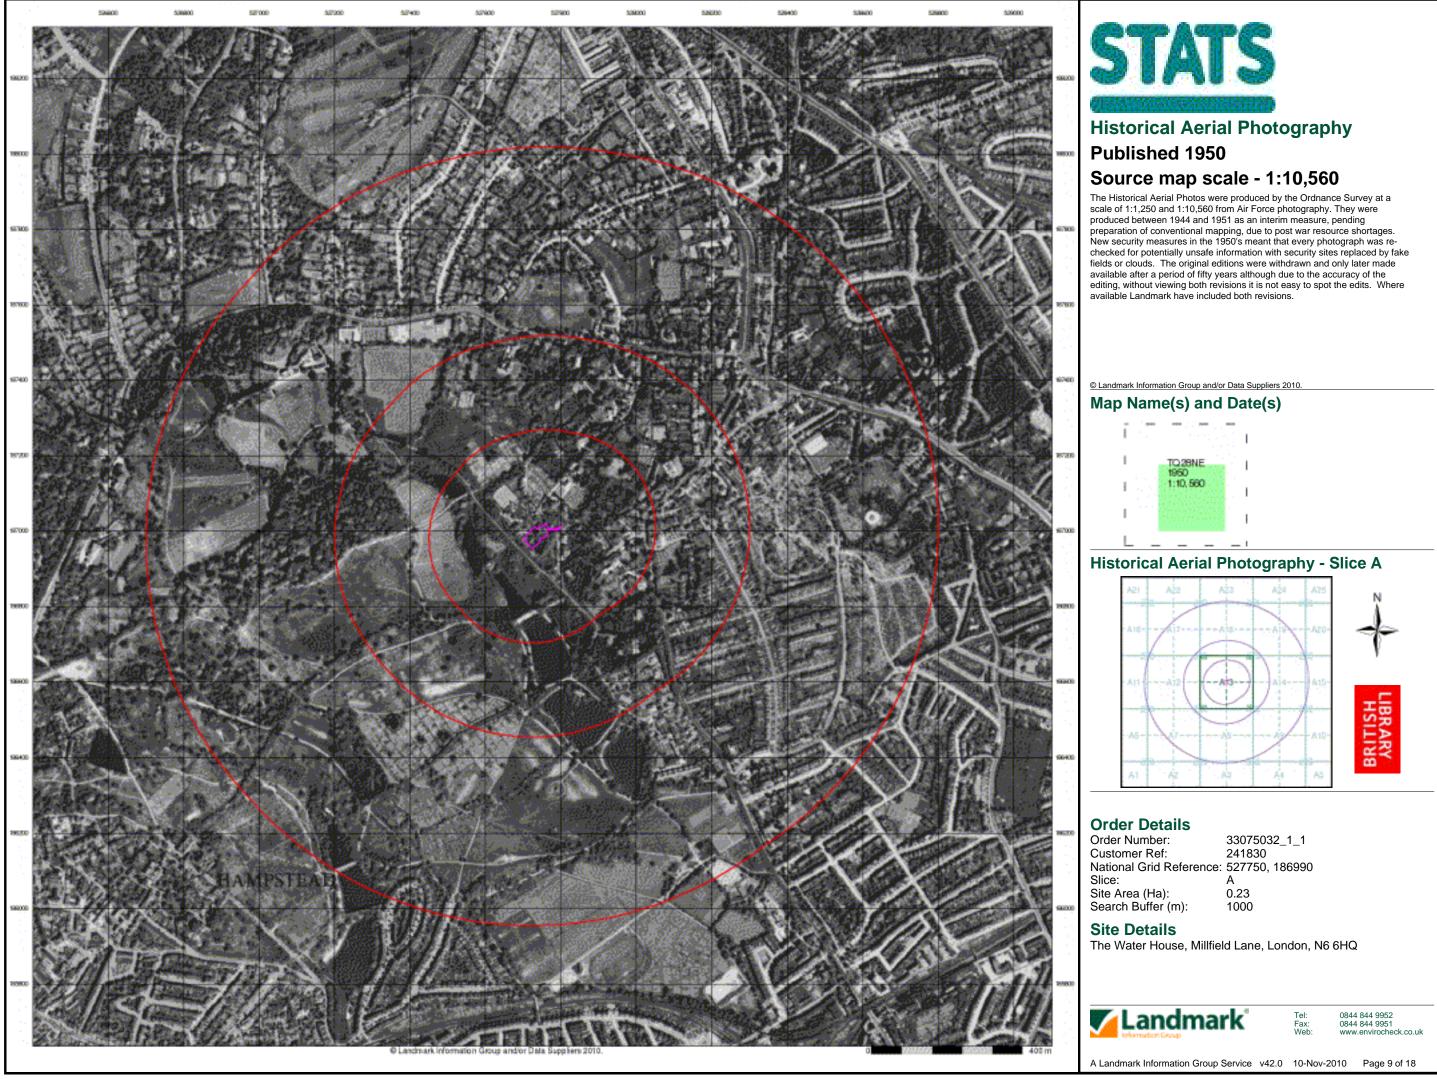

# Middlesex

# Published 1895

# Source map scale - 1:528

The 1:528 scale Ordnance Survey mapping was adopted in 1850 as an alternative to the 1:1056 scale, that had been deemed to be inadequate for sanitary planning, which had come very much to the fore following the passing of the Public Health Act of 1948. Around 29 towns in England and Wales were surveyed at this scale, the bulk of which were undertaken between 1850 and 1855. These were predominantly towns that were outside the areas being surveyed at 1:10,560 or 1:2500 scale. As well as showing the details characteristic of the later 1:500 plans, they show features of sanitary interest such as privies, taps, cow houses, cess pits, brew and bake houses and cart sheds and stables.