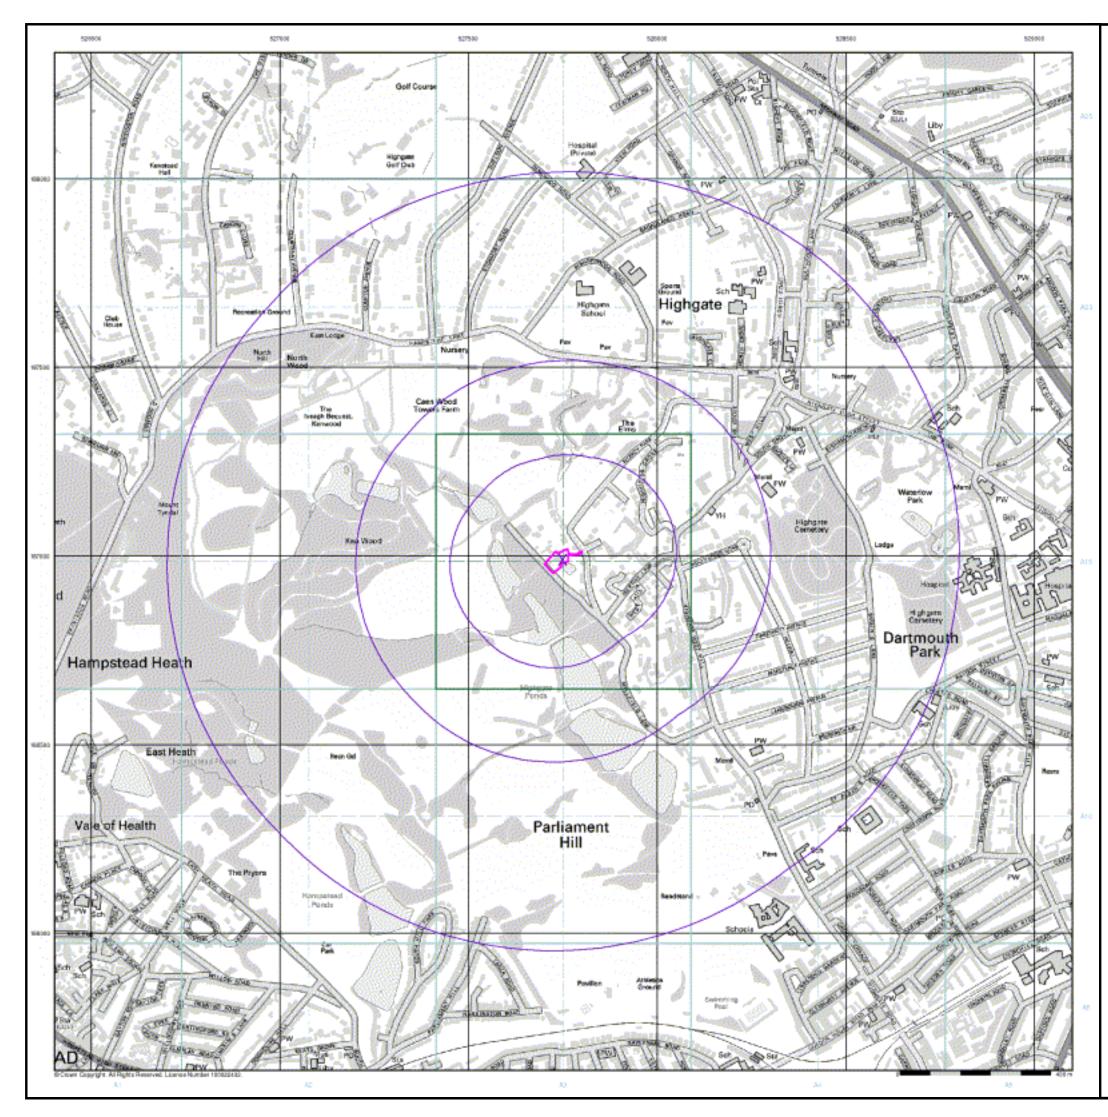

### Site Sensitivity Map - Slice A

#### **Order Details**

| Order Number:            | 33075032_1_1   |
|--------------------------|----------------|
| Customer Ref:            | 241830         |
| National Grid Reference: | 527750, 186990 |
| Slice:                   | Α              |
| Site Area (Ha):          | 0.23           |
| Plot Buffer (m):         | 100            |
|                          |                |

#### Site Details

The Water House, Millfield Lane, London, N6 6HQ

Tel: Fax: Web: