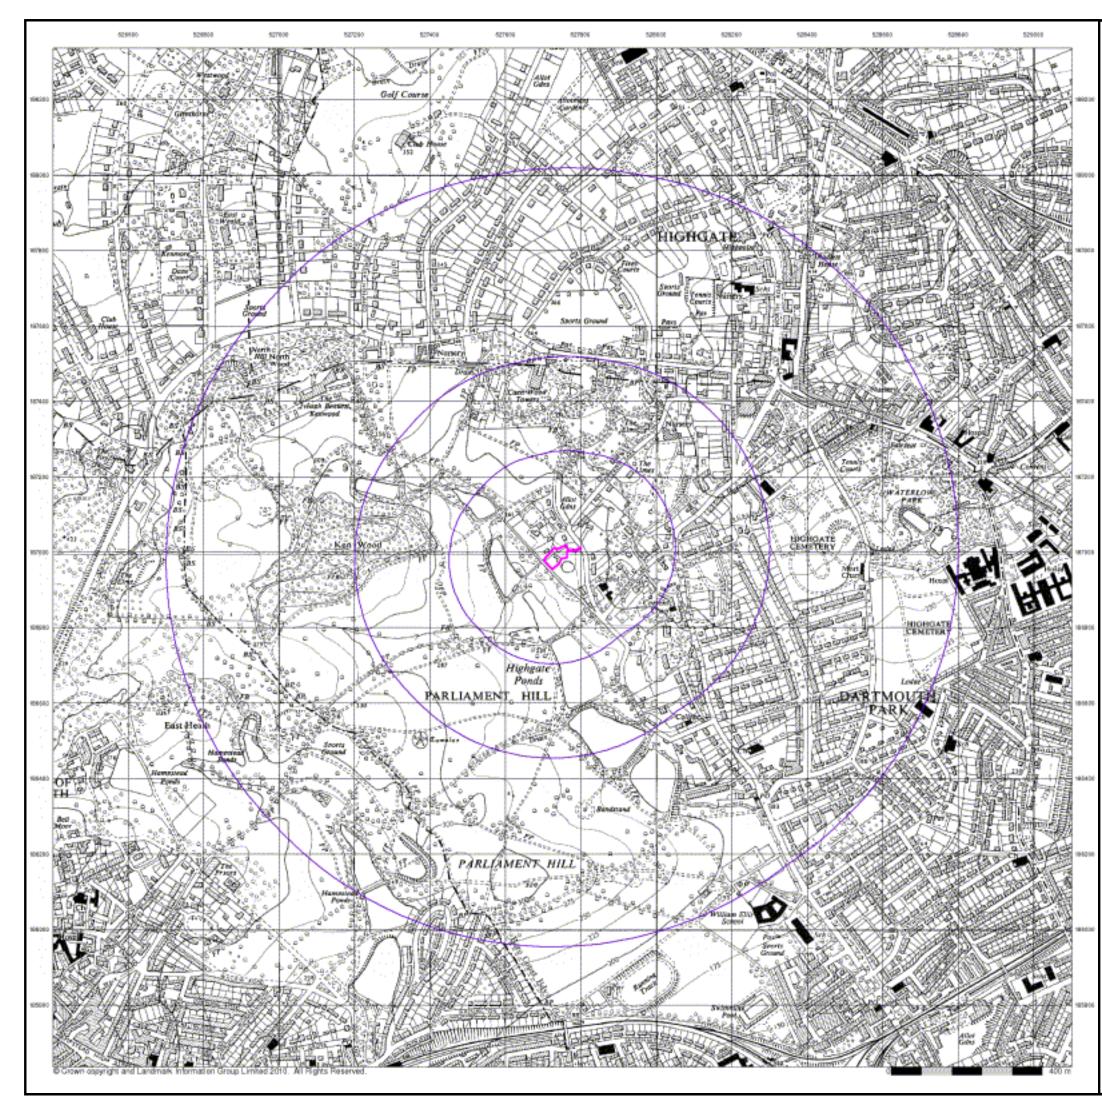

# London Published 1936 - 1937 Source map scale - 1:1,056

The 1:1056 scale of Ordnance Survey mapping was adopted from Ireland in 1848 and was used to survey towns with a population of over 4000, plus county towns of lesser population, in those counties mapped at the six-inch scale in 1841-55. The scale was the largest scale at which London was mapped by the Ordnance Survey and a 'skeleton' survey of the capital, showing little more than streets, street names, frontages and altitudes, was undertaken between 1848 and 1850. The majority of the 1:1056 surveys were later replaced by 1:500 surveys; although almost all the remainder were revised at this scale, sometimes more than once before 1895. The type of detail shown on the 1:1056 scale is broadly similar to that on 1:500; the apparent omission of minor details such as sewer access points and street lights may be as much a reflection of the generally earlier date of these plans, as of the specification of the map.

Please note: Due to the partial coverage of Historical Town Plans, it is possible that not all segments within an order will contain mapping. Only the segments that have Town Plan coverage will be generated.