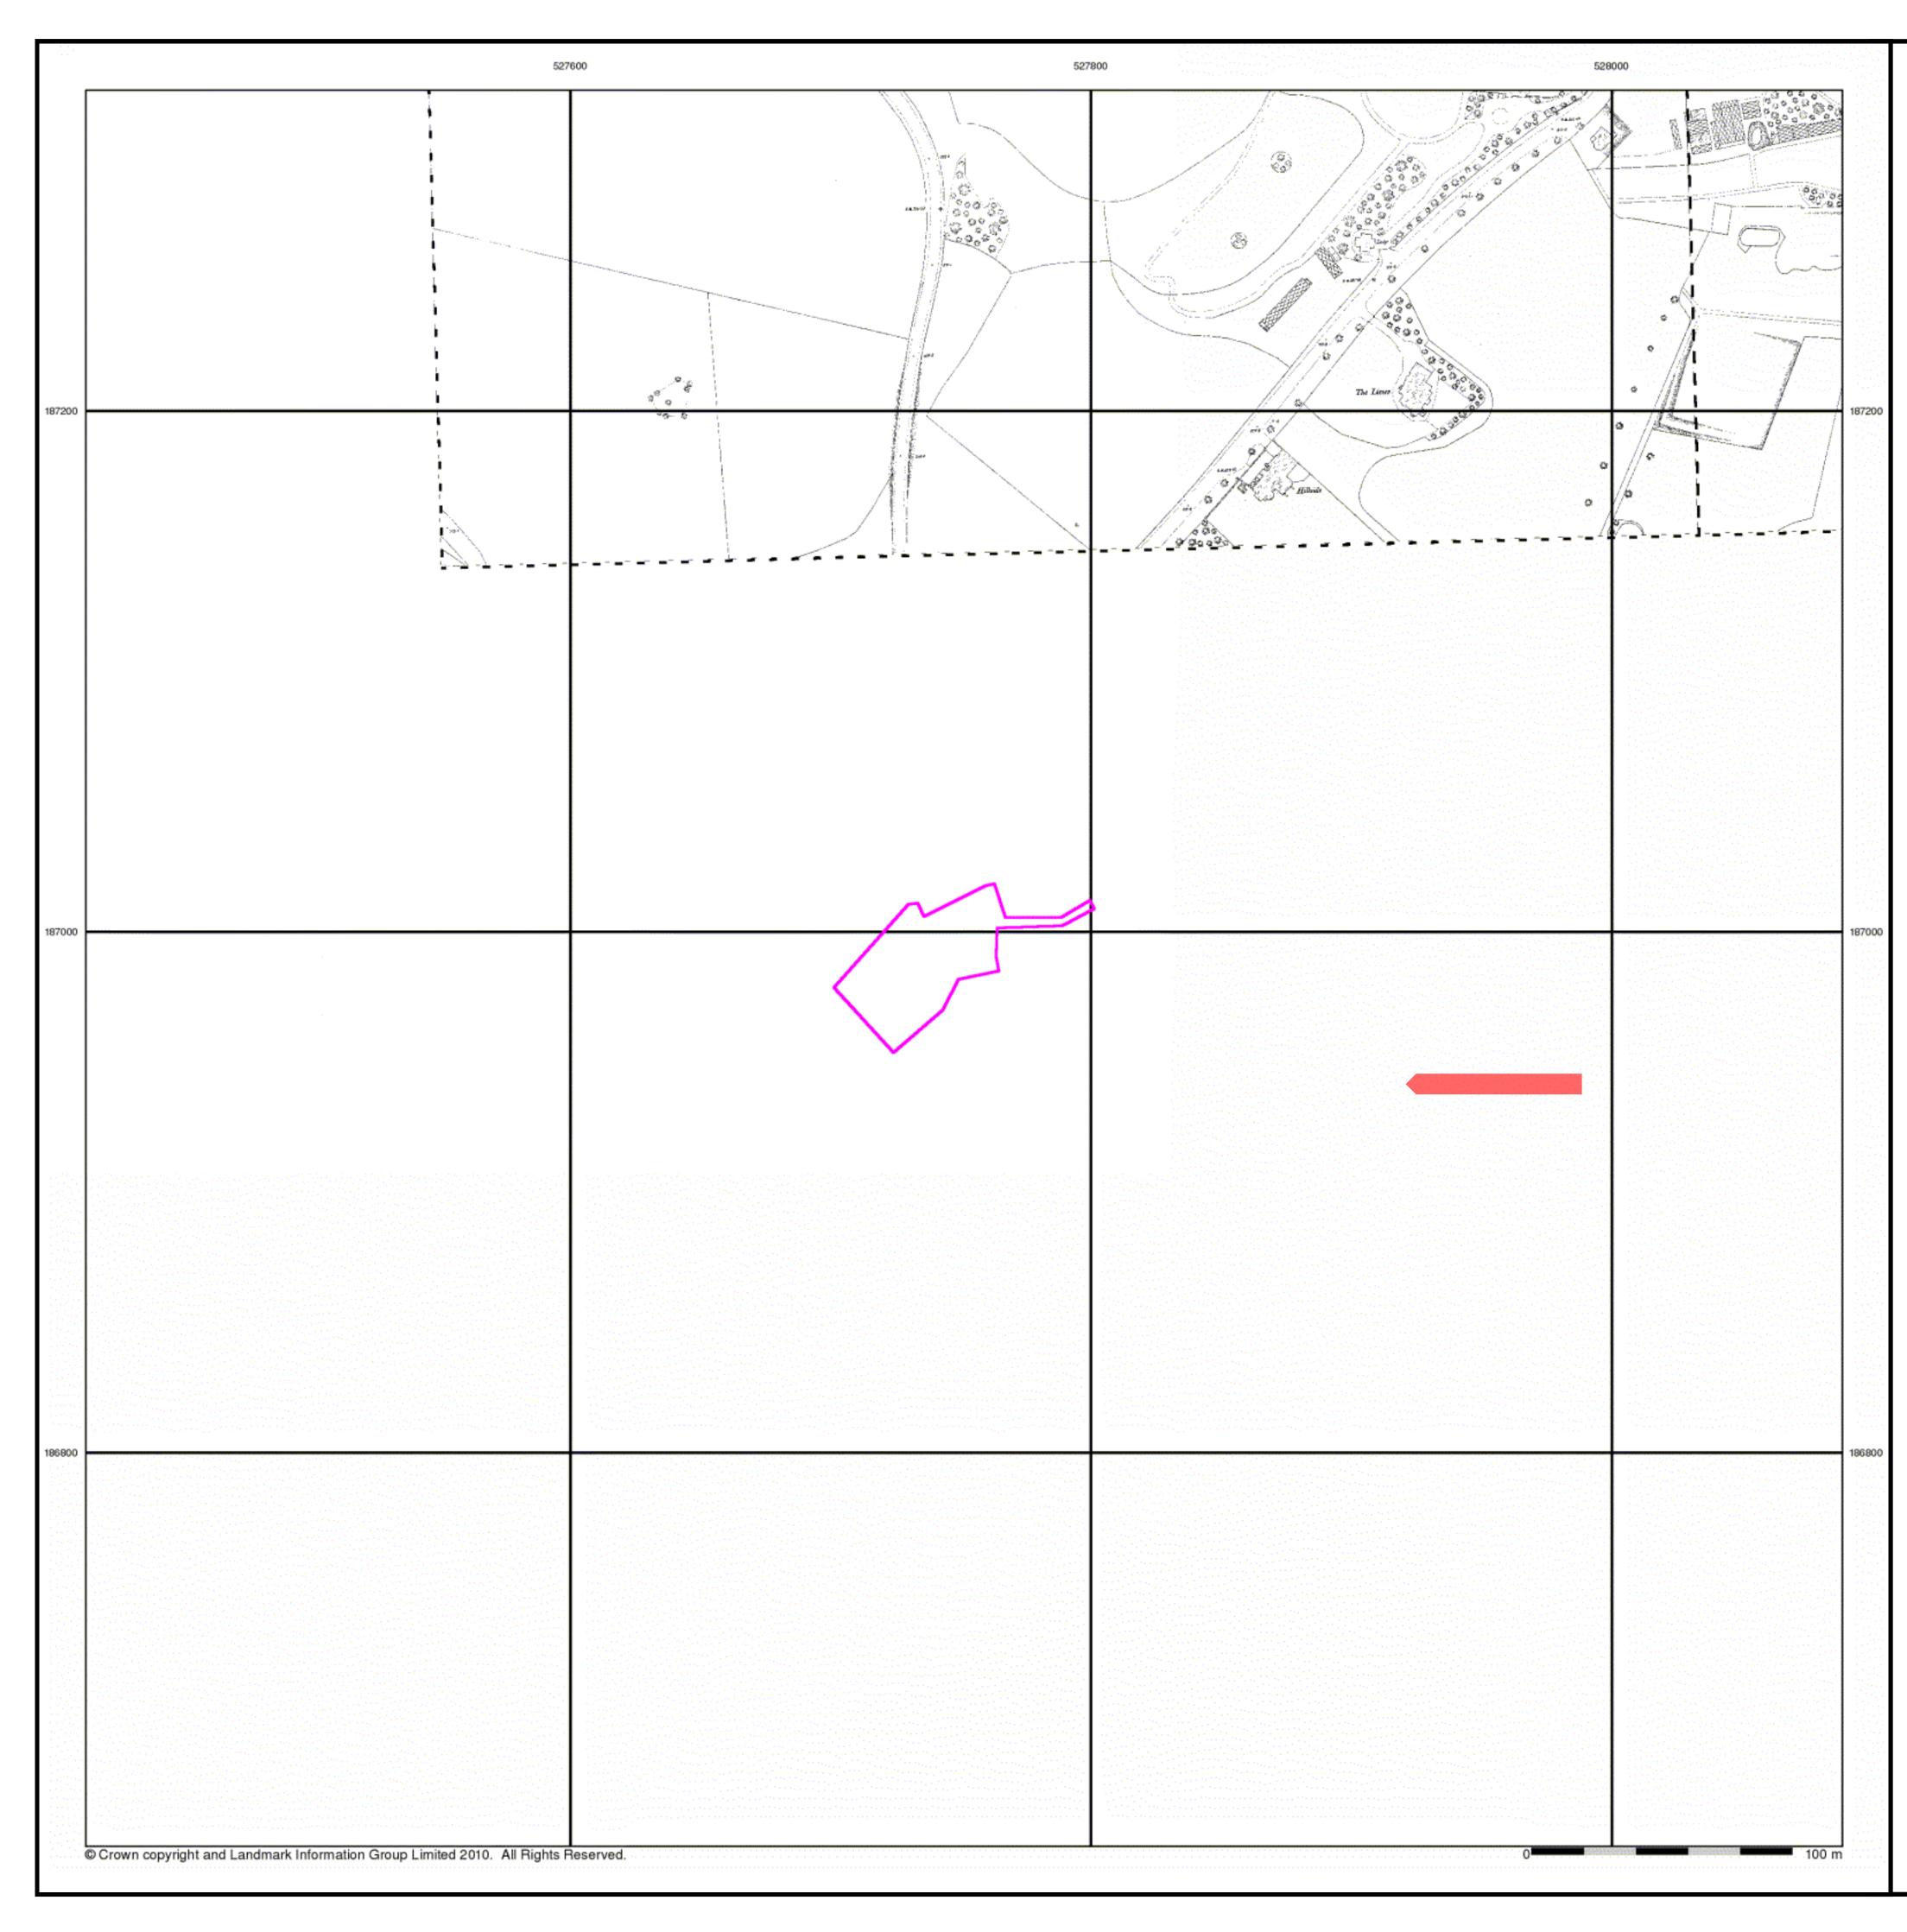

# Source map scale - 1:528

The 1:528 scale Ordnance Survey mapping was adopted in 1850 as an alternative to the 1:1056 scale, that had been deemed to be inadequate for sanitary planning, which had come very much to the fore following the passing of the Public Health Act of 1948. Around 29 towns in England and Wales were surveyed at this scale, the bulk of which were undertaken between 1850 and 1855. These were predominantly towns that were outside the areas being surveyed at 1:10,560 or 1:2500 scale. As well as showing the details characteristic of the later 1:500 plans, they show features of sanitary interest such as privies, taps, cow houses, cess pits, brew and bake houses and cart sheds and stables.