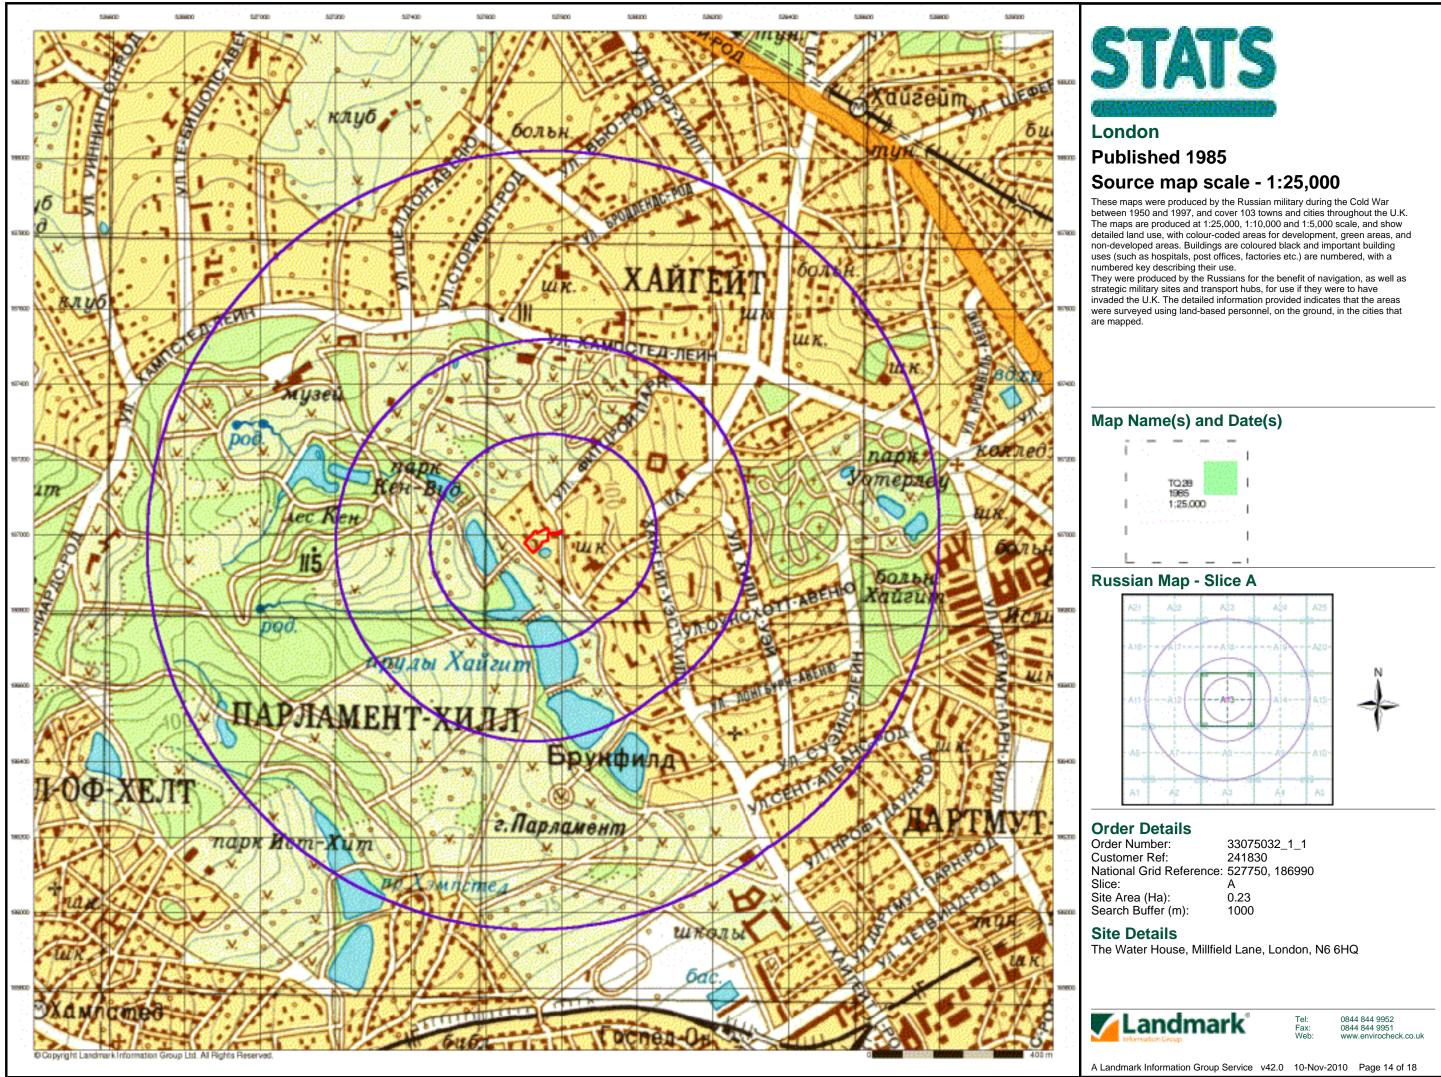

# Middlesex

# Published 1895

# Source map scale - 1:528

The 1:528 scale Ordnance Survey mapping was adopted in 1850 as an alternative to the 1:1056 scale, that had been deemed to be inadequate for sanitary planning, which had come very much to the fore following the passing of the Public Health Act of 1948. Around 29 towns in England and Wales were surveyed at this scale, the bulk of which were undertaken between 1850 and 1855. These were predominantly towns that were outside the areas being surveyed at 1:10,560 or 1:2500 scale. As well as showing the details characteristic of the later 1:500 plans, they show features of sanitary interest such as privies, taps, cow houses, cess pits, brew and bake houses and cart sheds and stables.