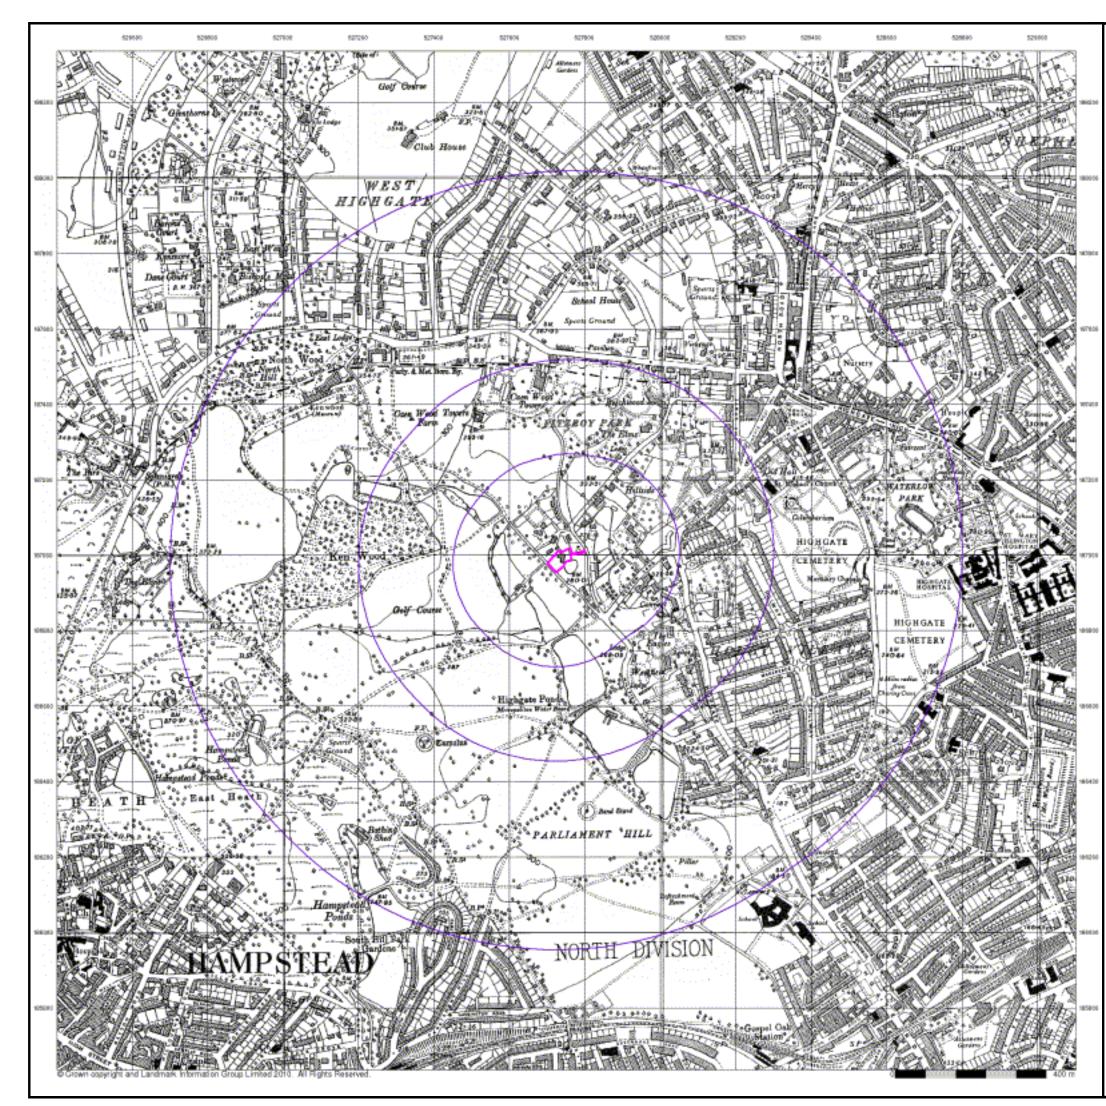

# London Published 1895 - 1896 Source map scale - 1:1,056

The 1:1056 scale of Ordnance Survey mapping was adopted from Ireland in 1848 and was used to survey towns with a population of over 4000, plus county towns of lesser population, in those counties mapped at the six-inch scale in 1841-55. The scale was the largest scale at which London was mapped by the Ordnance Survey and a 'skeleton' survey of the capital, showing little more than streets, street names, frontages and altitudes, was undertaken between 1848 and 1850. The majority of the 1:1056 surveys were later replaced by 1:500 surveys; although almost all the remainder were revised at this scale, sometimes more than once before 1895. The type of detail shown on the 1:1056 scale is broadly similar to that on 1:500; the apparent omission of minor details such as sewer access points and street lights may be as much a reflection of the generally earlier date of these plans, as of the specification of the map.

Please note: Due to the partial coverage of Historical Town Plans, it is possible that not all segments within an order will contain mapping. Only the segments that have Town Plan coverage will be generated.