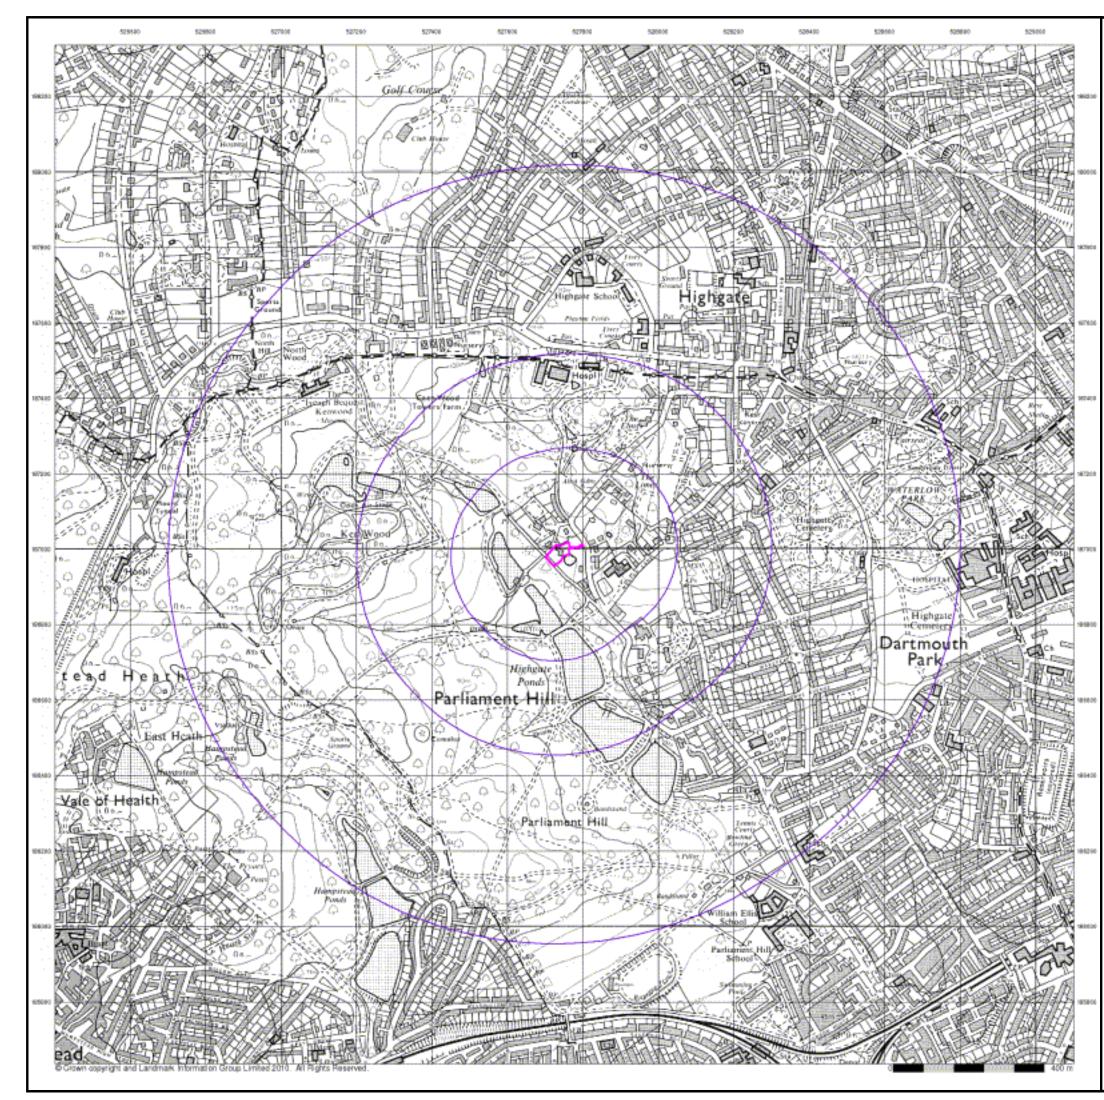

# Map Name(s) and Date(s)

## Historical Town Plan - Segment A13

| A21 | A22 | A23 | A24 | A25    |
|-----|-----|-----|-----|--------|
| A16 |     | A18 | A19 | - A20- |
| A11 | A12 | At3 | A14 | - A15- |
| •A6 | A7  | A8  | A9  | - A10- |
| At  | A2  | A3  | A4  | A5     |

## **Order Details**

| Order Number:            | 33075032_1_1   |
|--------------------------|----------------|
| Customer Ref:            | 241830         |
| National Grid Reference: | 527750, 186990 |
| Slice:                   | А              |
| Site Area (Ha):          | 0.23           |
| Search Buffer (m):       | 0              |

## Site Details

The Water House, Millfield Lane, London, N6 6HQ

Tel: Fax: Web: