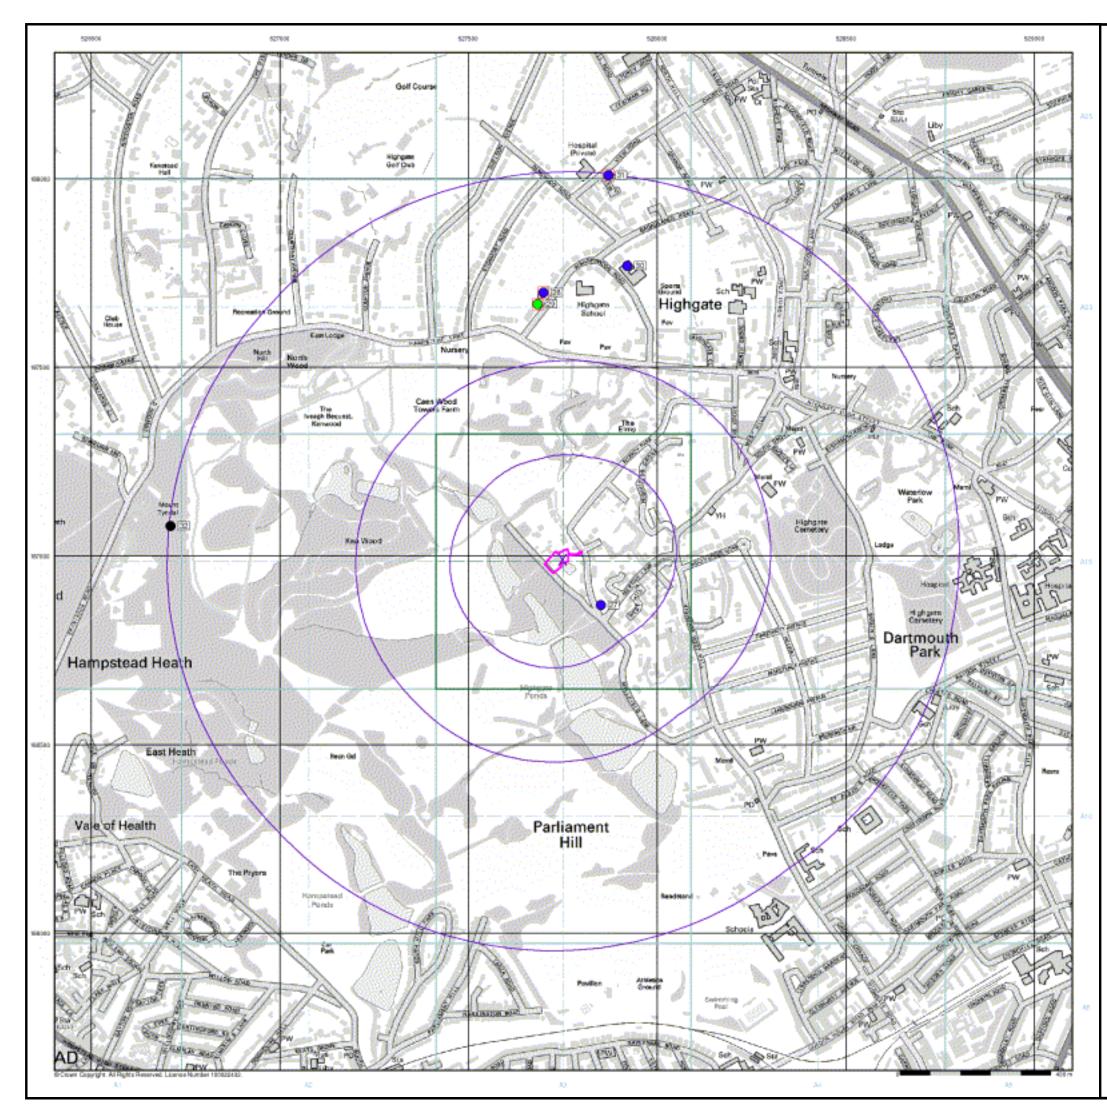

#### Borehole Map - Slice A

#### **Order Details**

 Order Number:
 33075032\_1\_1

 Customer Ref:
 241830

 National Grid Reference:
 527750, 186990

 Slice:
 A

 Site Area (Ha):
 0.23

 Search Buffer (m):
 1000

#### Site Details

The Water House, Millfield Lane, London, N6 6HQ

0844 844 9952 0844 844 9951 www.envirocheck.co.uk

Tel: Fax: Web: