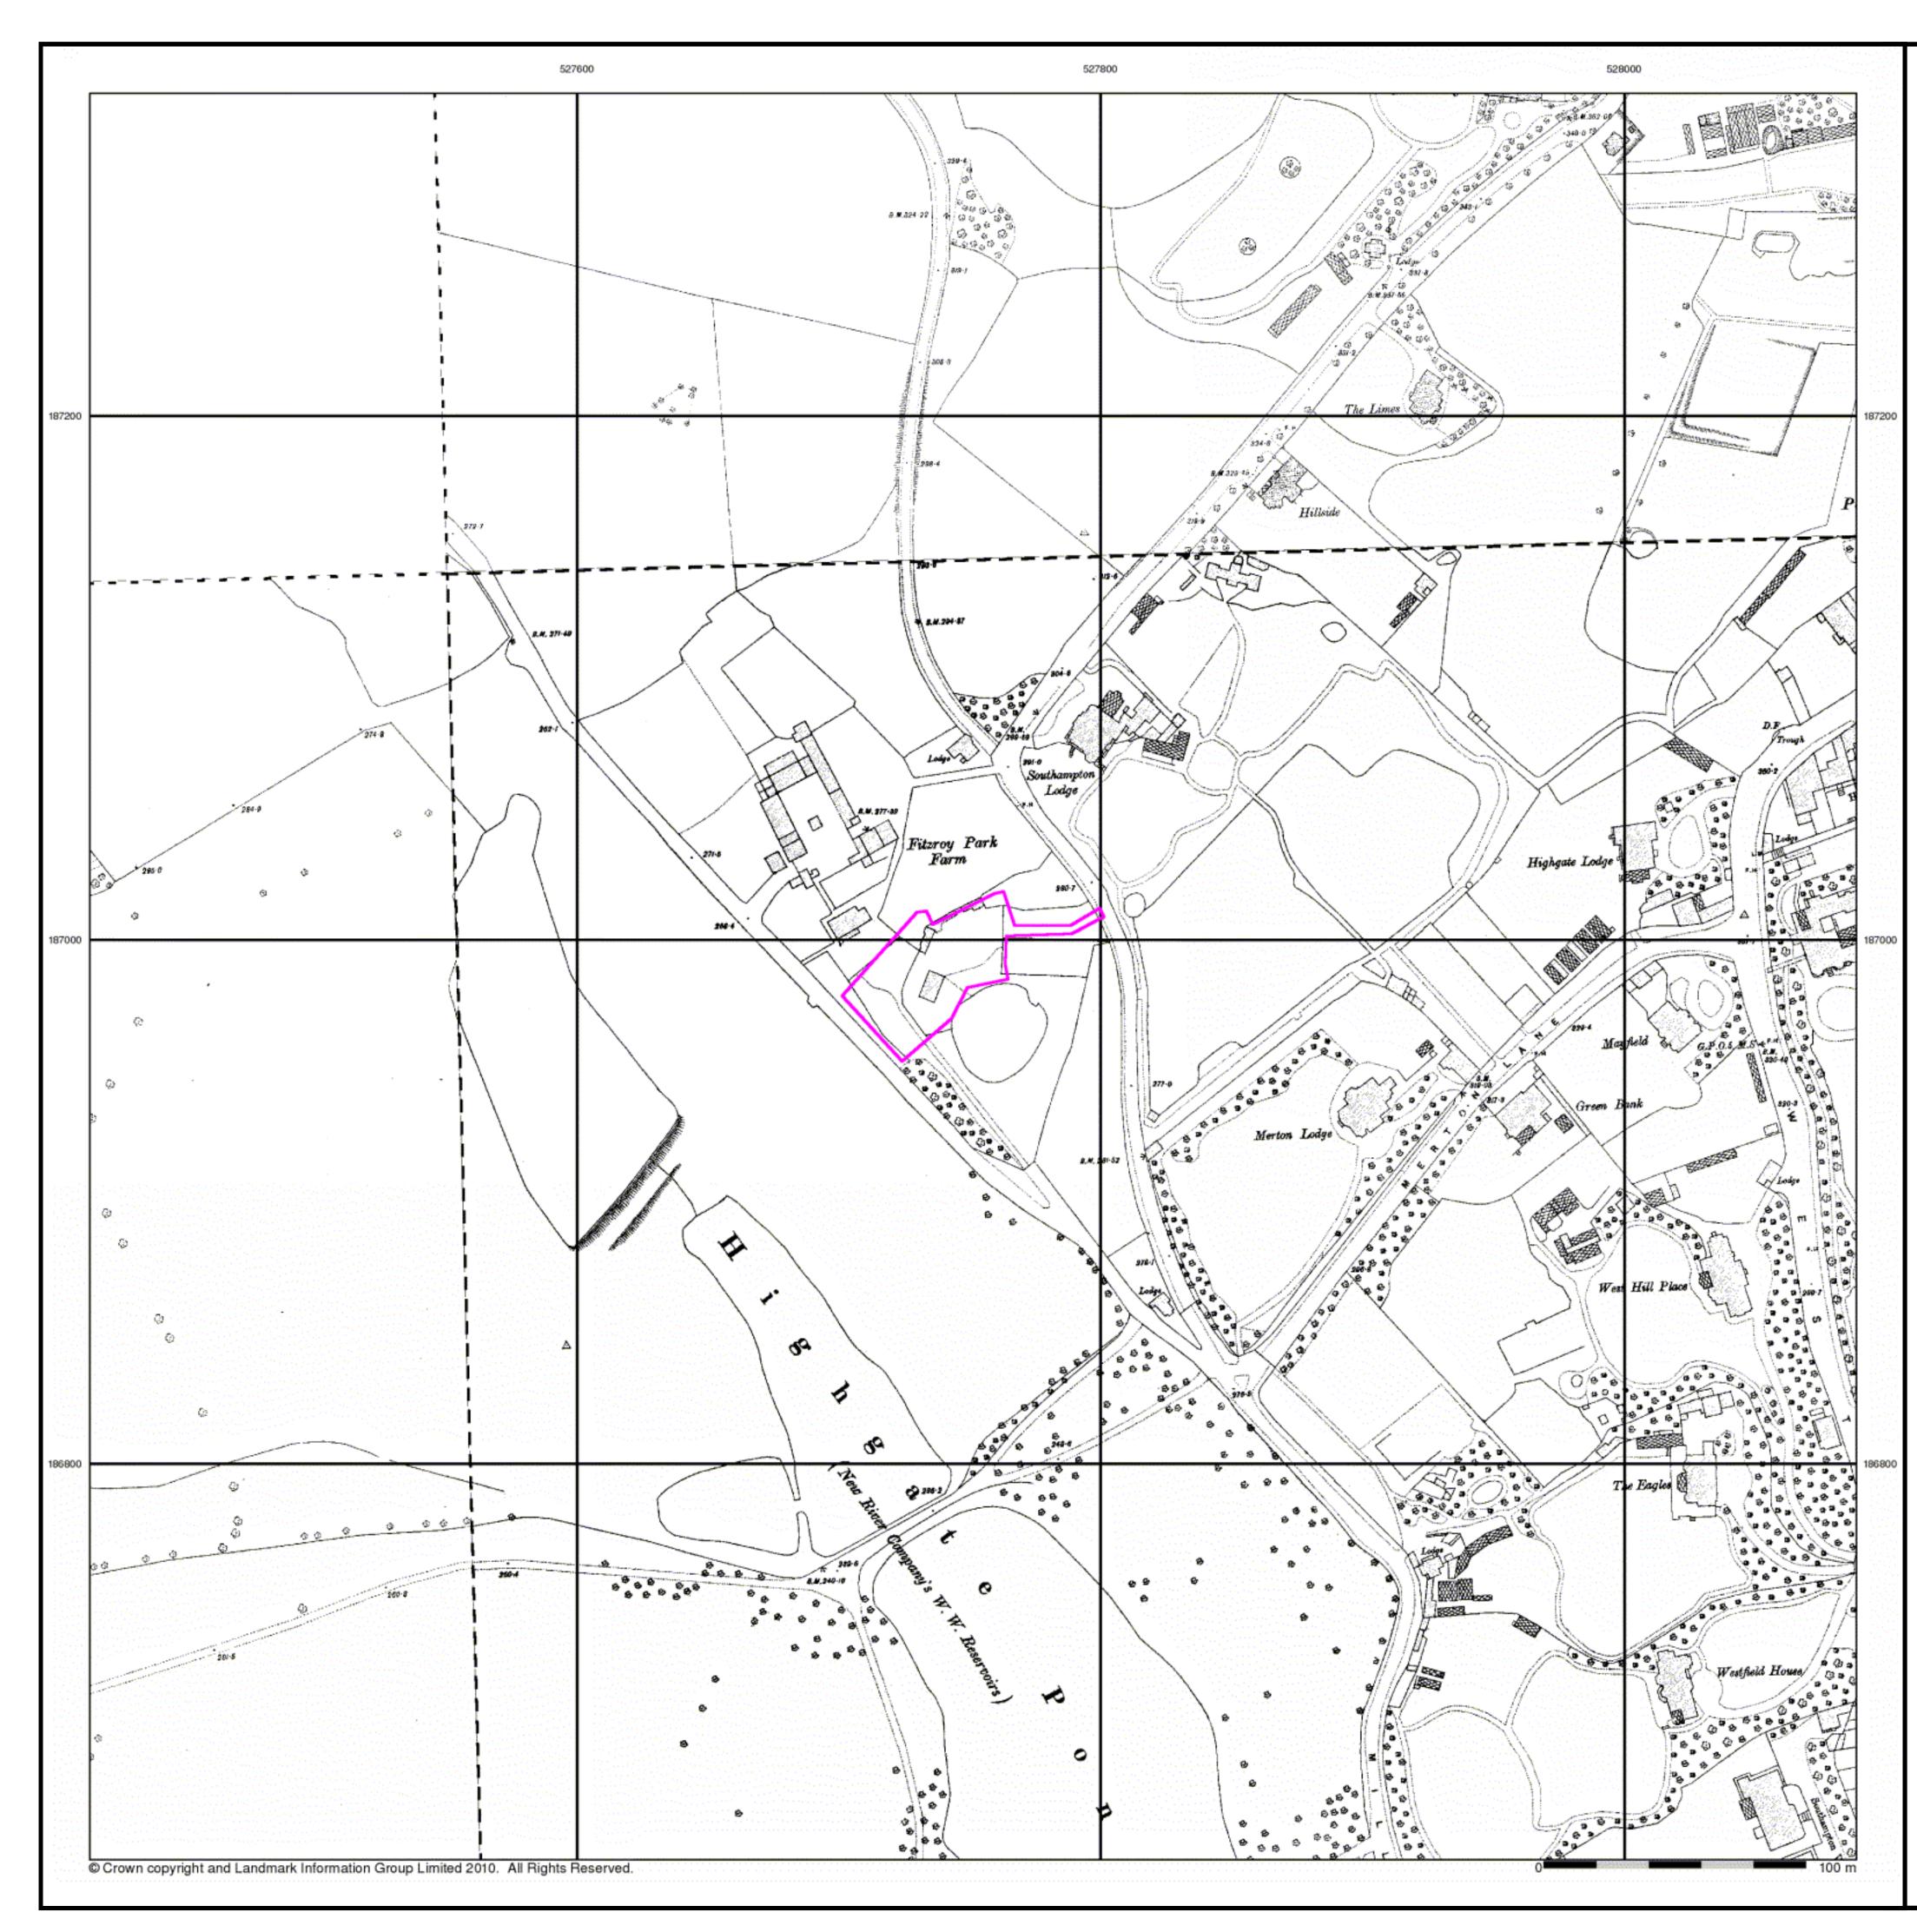

# London Published 1895 - 1896 Source map scale - 1:1,056

The 1:1056 scale of Ordnance Survey mapping was adopted from Ireland in 1848 and was used to survey towns with a population of over 4000, plus county towns of lesser population, in those counties mapped at the six-inch scale in 1841-55. The scale was the largest scale at which London was mapped by the Ordnance Survey and a 'skeleton' survey of the capital, showing little more than streets, street names, frontages and altitudes, was undertaken between 1848 and 1850. The majority of the 1:1056 surveys were later replaced by 1:500 surveys; although almost all the remainder were revised at this scale, sometimes more than once before 1895. The type of detail shown on the 1:1056 scale is broadly similar to that on 1:500; the apparent omission of minor details such as sewer access points and street lights may be as much a reflection of the generally earlier date of these plans, as of the specification of the map.