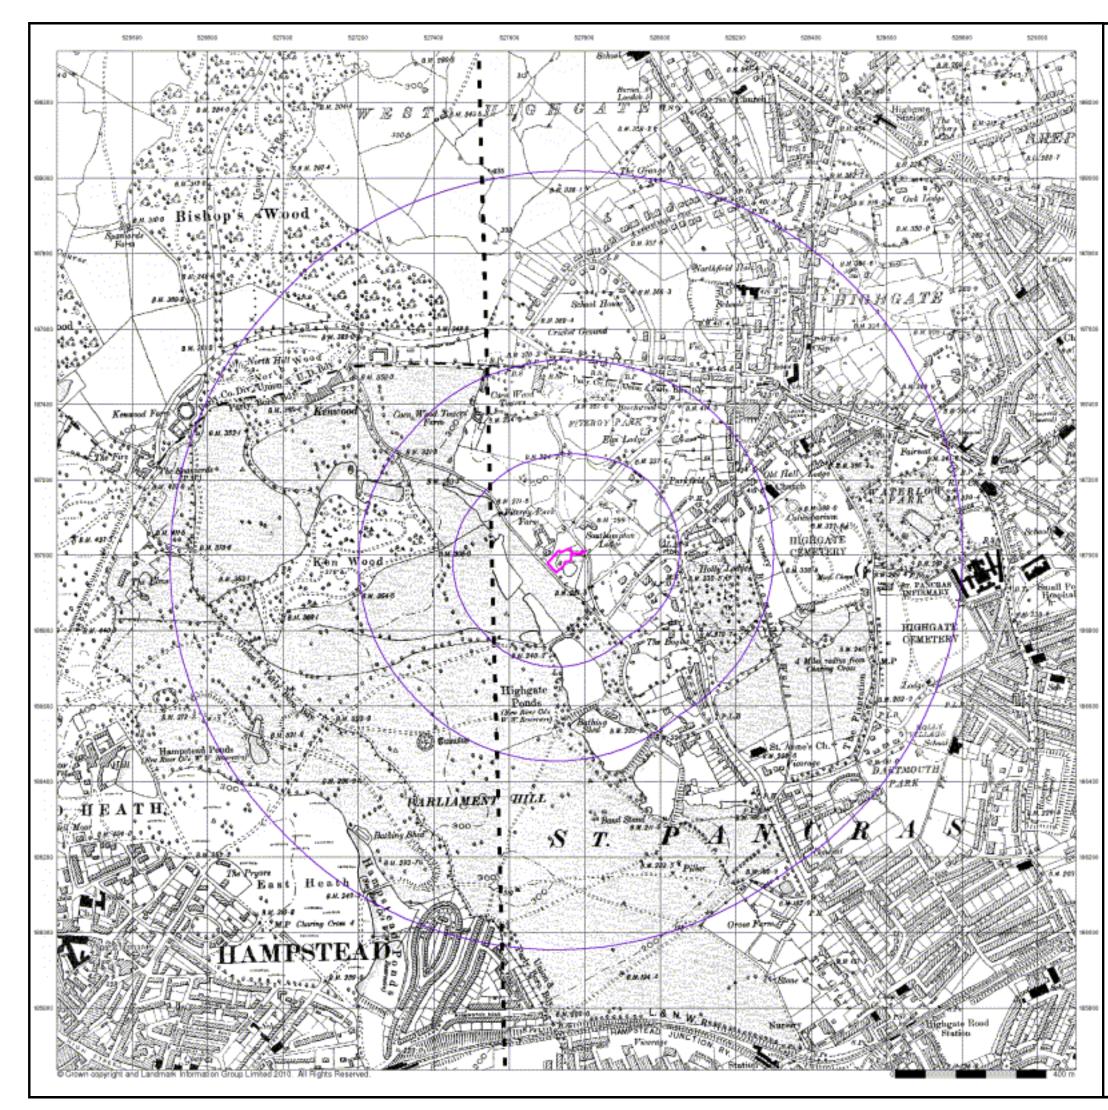

# London Published 1895 - 1896 Source map scale - 1:1,056

The 1:1056 scale of Ordnance Survey mapping was adopted from Ireland in 1848 and was used to survey towns with a population of over 4000, plus county towns of lesser population, in those counties mapped at the six-inch scale in 1841-55. The scale was the largest scale at which London was mapped by the Ordnance Survey and a 'skeleton' survey of the capital, showing little more than streets, street names, frontages and altitudes, was undertaken between 1848 and 1850. The majority of the 1:1056 surveys were later replaced by 1:500 surveys; although almost all the remainder were revised at this scale, sometimes more than once before 1895. The type of detail shown on the 1:1056 scale is broadly similar to that on 1:500; the apparent omission of minor details such as sewer access points and street lights may be as much a reflection of the generally earlier date of these plans, as of the specification of the map.