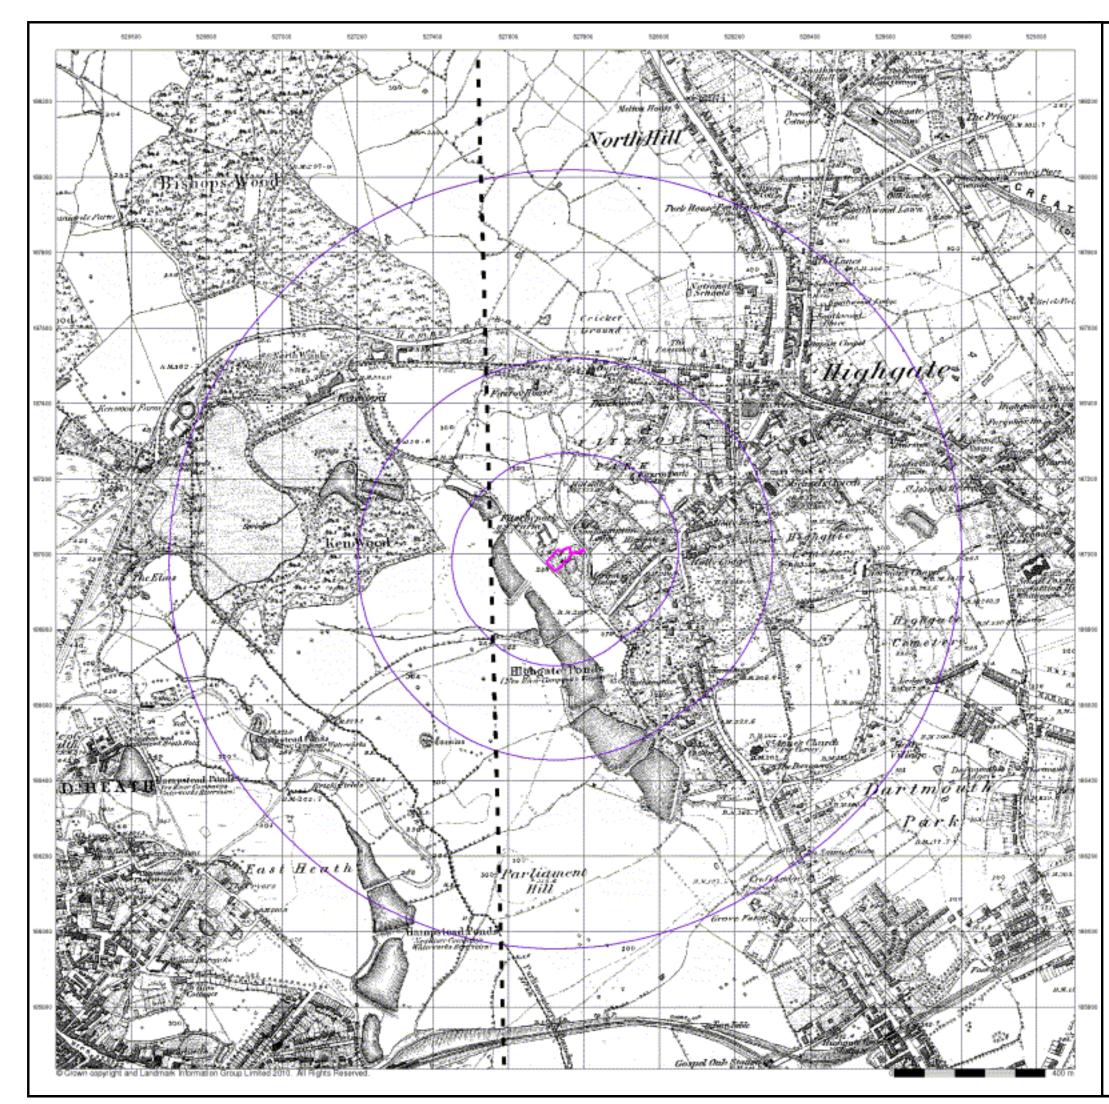

# London Published 1895 - 1896 Source map scale - 1:1,056

The 1:1056 scale of Ordnance Survey mapping was adopted from Ireland in 1848 and was used to survey towns with a population of over 4000, plus county towns of lesser population, in those counties mapped at the six-inch scale in 1841-55. The scale was the largest scale at which London was mapped by the Ordnance Survey and a 'skeleton' survey of the capital, showing little more than streets, street names, frontages and altitudes, was undertaken between 1848 and 1850. The majority of the 1:1056 surveys were later replaced by 1:500 surveys; although almost all the remainder were revised at this scale, sometimes more than once before 1895. The type of detail shown on the 1:1056 scale is broadly similar to that on 1:500; the apparent omission of minor details such as sewer access points and street lights may be as much a reflection of the generally earlier date of these plans, as of the specification of the map.

### Site Sensitivity Map - Segment A13

#### **Order Details**

| Order Number:            | 33075032_1_1   |
|--------------------------|----------------|
| Customer Ref:            | 241830         |
| National Grid Reference: | 527750, 186990 |
| Slice:                   | Α              |
| Site Area (Ha):          | 0.23           |
| Plot Buffer (m):         | 100            |
|                          |                |

#### Site Details

The Water House, Millfield Lane, London, N6 6HQ

Tel: Fax: Web: