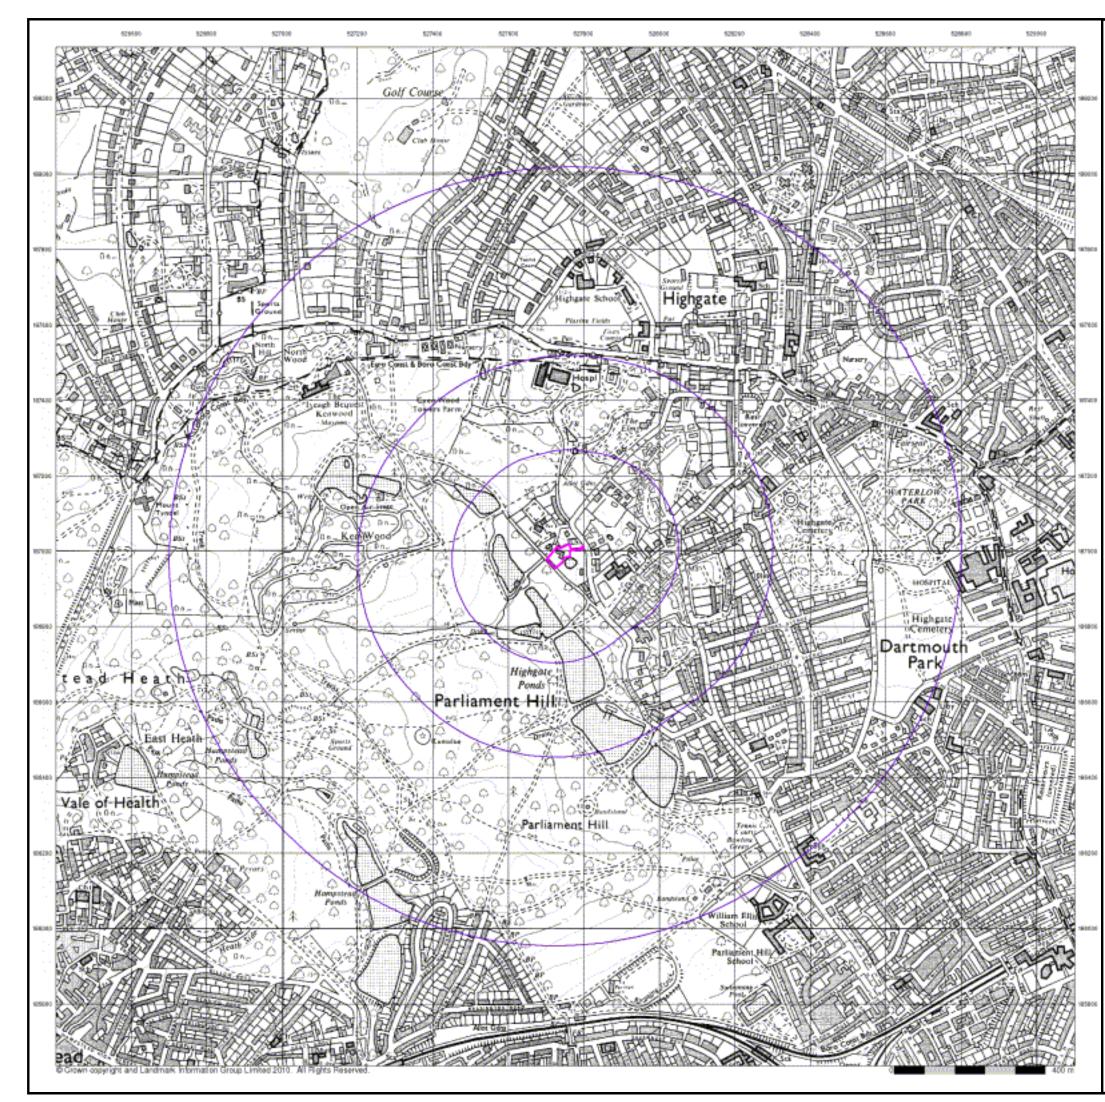

# London Published 1895 - 1896 Source map scale - 1:1,056

The 1:1056 scale of Ordnance Survey mapping was adopted from Ireland in 1848 and was used to survey towns with a population of over 4000, plus county towns of lesser population, in those counties mapped at the six-inch scale in 1841-55. The scale was the largest scale at which London was mapped by the Ordnance Survey and a 'skeleton' survey of the capital, showing little more than streets, street names, frontages and altitudes, was undertaken between 1848 and 1850. The majority of the 1:1056 surveys were later replaced by 1:500 surveys; although almost all the remainder were revised at this scale, sometimes more than once before 1895. The type of detail shown on the 1:1056 scale is broadly similar to that on 1:500; the apparent omission of minor details such as sewer access points and street lights may be as much a reflection of the generally earlier date of these plans, as of the specification of the map.

Please note: Due to the partial coverage of Historical Town Plans, it is possible that not all segments within an order will contain mapping. Only the segments that have Town Plan coverage will be generated.