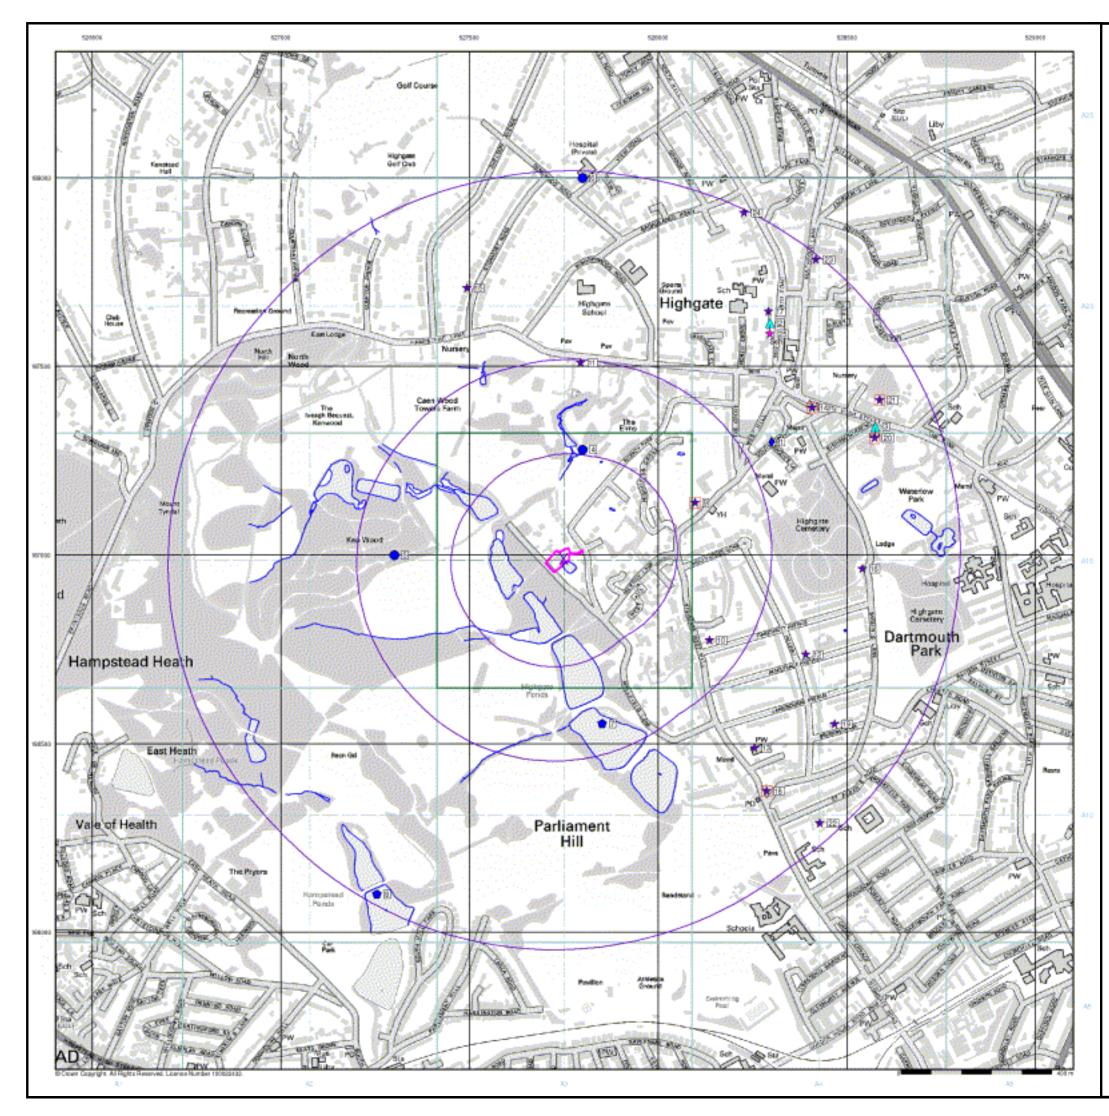

### Site Sensitivity Map - Slice A

#### **Order Details**

| Order Number:           |
|-------------------------|
| Customer Ref:           |
| National Grid Reference |
| Slice:                  |
| Site Area (Ha):         |
| Search Buffer (m):      |

33075032\_1\_1 241830 e: 527750, 186990 A 0.23 1000

> Tel: Fax: Web:

#### Site Details

The Water House, Millfield Lane, London, N6 6HQ