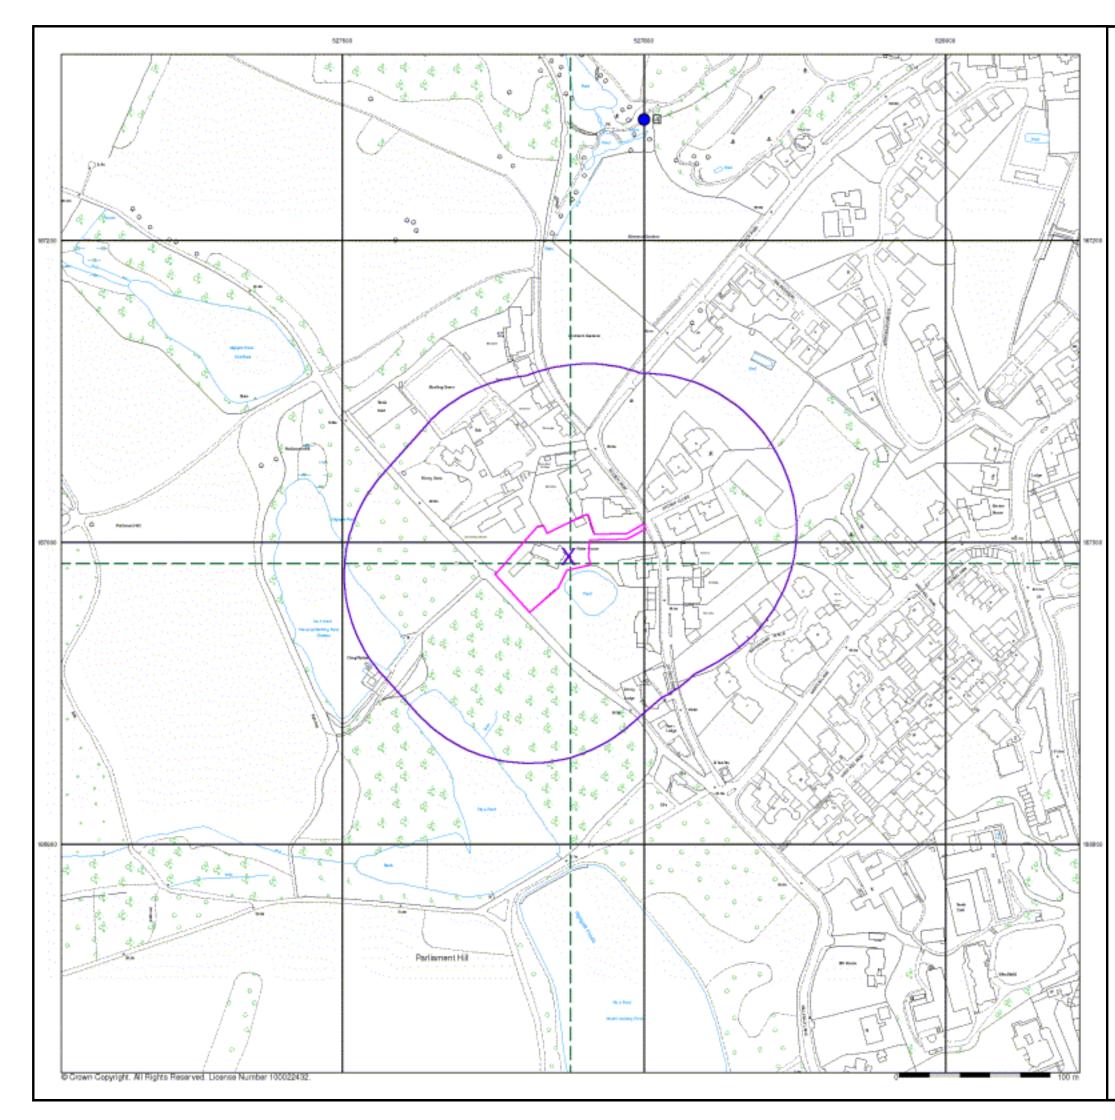

### Site Sensitivity Map - Slice A

#### **Order Details**

| Order Number:            | 33075032_1_1   |
|--------------------------|----------------|
| Customer Ref:            | 241830         |
| National Grid Reference: | 527750, 186990 |
| Slice:                   | Α              |
| Site Area (Ha):          | 0.23           |
| Plot Buffer (m):         | 100            |
|                          |                |

#### Site Details

The Water House, Millfield Lane, London, N6 6HQ

Tel: Fax: Web: