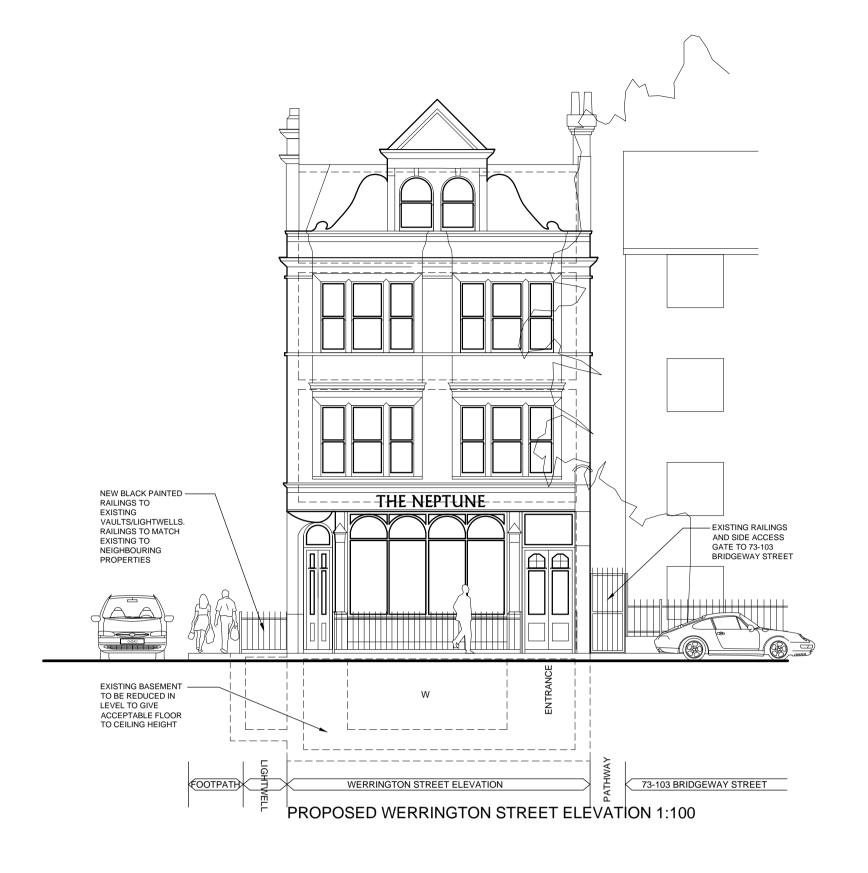

DOLTAN LTD

REFURBISHMENT AND EXTENSION AT 51 WERRINGTON STREET LONDON NW1 1QN

PROPOSED ELEVATIONS

NOV 11 scale AS SHOWN drawn IRMB

GAL 146 (PC) 004