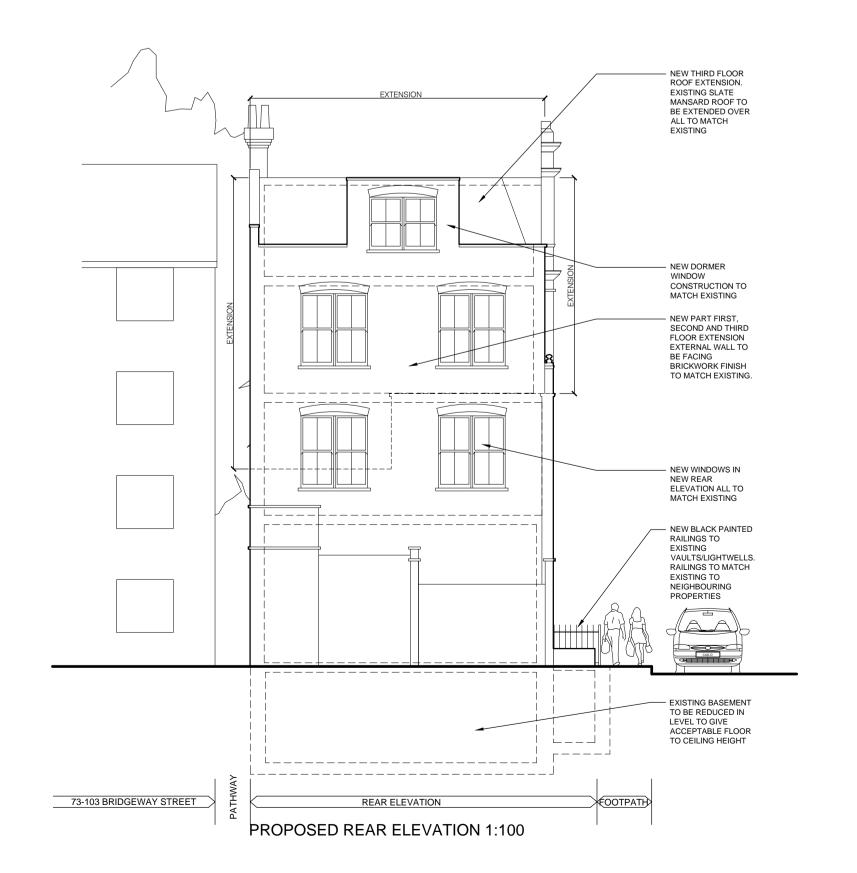

DOLTAN LTD

REFURBISHMENT AND EXTENSION AT 51 WERRINGTON STREET LONDON NW1 1QN

PROPOSED ELEVATIONS

NOV 11 scale AS SHOWN drawn IRMB

GAL 146 (PC) 004