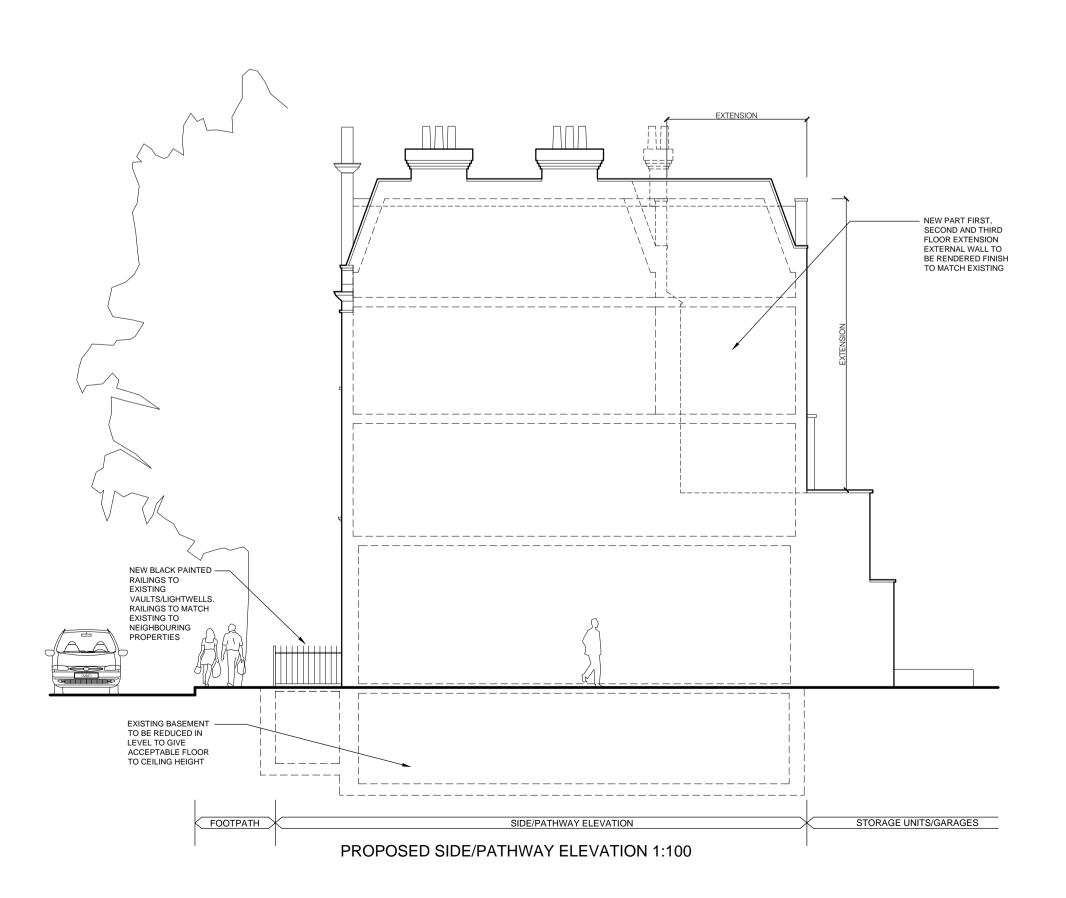

CRANLEIGH STREET ELEVATION

PROPOSED CRANLEIGH STREET ELEVATION 1:100

STORAGE UNITS/GARAGES

**SCALE 1:100** 

Do not scale from this drawing

All dimensions to be checked on site and any discrepancies reported to the Architect/Contract Administrator before proceeding with the works on site, or off-site fabrication

DOLTAN LTD

REFURBISHMENT AND EXTENSION AT 51 WERRINGTON STREET LONDON NW1 1QN

PROPOSED ELEVATIONS

NOV 11 scale AS SHOWN drawn IRMB

GAL 146 (PC) 004