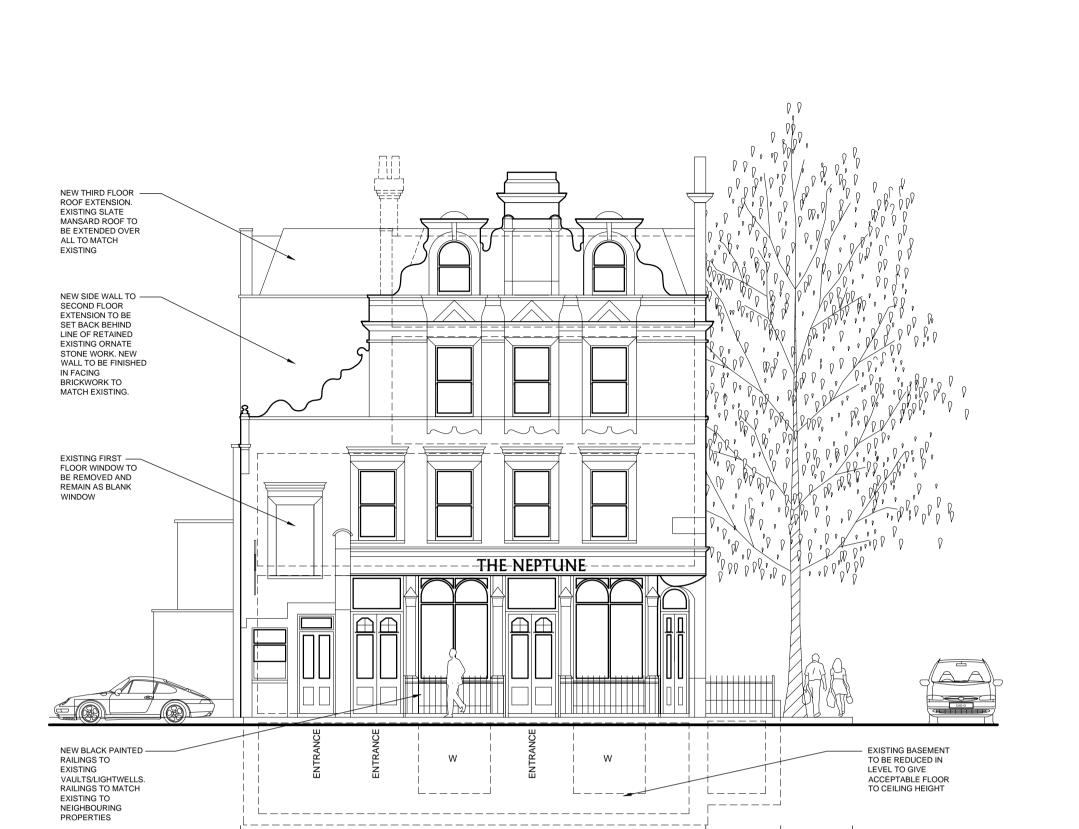

DOLTAN LTD

REFURBISHMENT AND EXTENSION AT 51 WERRINGTON STREET LONDON NW1 1QN

PROPOSED ELEVATIONS

NOV 11 scale AS SHOWN drawn IRMB

GAL 146 (PC) 004