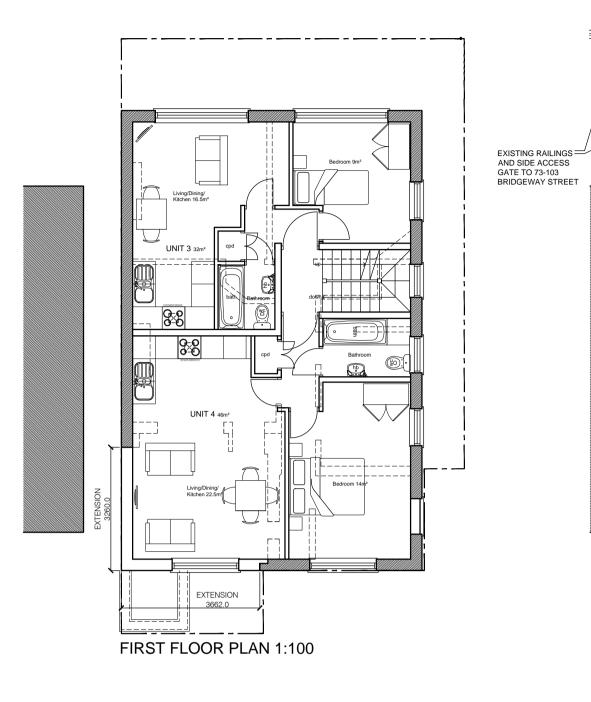

Subject to site survey and inspection

SCHEDULE OF RESIDENTIAL ACCOMMODATION

FIRST - 1 x 1BED 1P FLAT - 32sqm (32) - 1 x 1BED 2P FLAT - 46sqm (48)

SECOND - 1 x 1BED 1P FLAT - 32sqm (32) - 1 x 1BED 2P FLAT - 46sqm (48)

THIRD - 1 x 2BED 4P FLAT - 67sqm (75)

THE ABOVE SCHEDULE OF RESIDENTIAL ACCOMMODATION SHOWS THAT ALL UNITS INDICATED ARE VERY CLOSE TO THE LOCAL AUTHORITIES GUIDELINES FOR MINIMUM UNIT SIZES (MIN SIZE IN BRACKETS). THE UNITS HAVE BEEN CAREFULLY PLANNED WITH MINIMUM CIRCULATION SPACE AND INDICATE THAT ALL ROOM SIZES AS SHOWN ARE WELL WITHIN THE NATIONAL HOUSING FEDERATIONS SPACE STANDARDS.

THIS DEVELOPMENT INDICATES A MIX OF ONE AND TWO BEDROOM ACCOMMODATION. NO THREE BEDROOM UNITS ARE INDICATED WITHIN THIS DEVELOPMENT AS THE EXISTING PROPERTY DOES NOT LEND ITSELF TO THIS SIZE OF FAMILY ACCOMMODATION AND THERE IS NO OUTSIDE GARDEN SPACE WHICH YOU WOULD IDEALLY EXPECT AS PART OF A FAMILY UNIT.