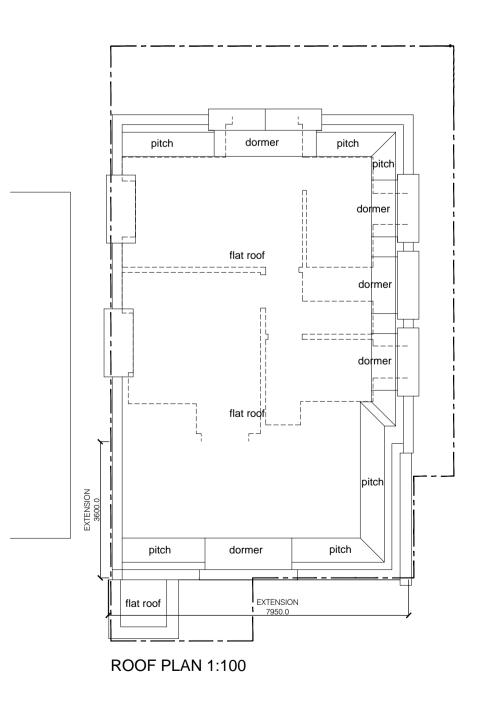

GROUND FLOOR PLAN 1:100



BASEMENT FLOOR PLAN 1:100









notes:

Do not scale from this drawing

All dimensions to be checked on site and any discrepancies reported to the Architect/Contract Administrator before proceeding with the works on site, or off-site fabrication

Subject to site survey and inspection

SCHEDULE OF RESIDENTIAL ACCOMMODATION

FIRST - 1 x 1BED 1P FLAT - 32sqm (32) - 1 x 1BED 2P FLAT - 46sqm (48)

SECOND - 1 x 1BED 1P FLAT - 32sqm (32) - 1 x 1BED 2P FLAT - 46sqm (48)

THIRD - 1 x 2BED 4P FLAT - 67sqm (75)

THE ABOVE SCHEDULE OF RESIDENTIAL ACCOMMODATION SHOWS THAT ALL UNITS INDICATED ARE VERY CLOSE TO THE LOCAL AUTHORITIES GUIDELINES FOR MINIMUM UNIT SIZES (MIN SIZE IN BRACKETS). THE UNITS HAVE BEEN CAREFULLY PLANNED WITH MINIMUM CIRCULATION SPACE AND INDICATE