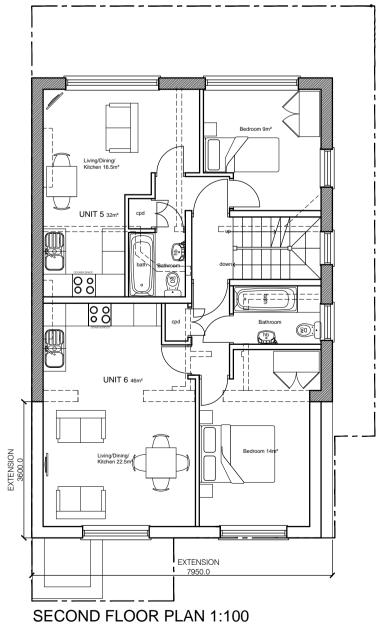

Subject to site survey and inspection

SCHEDULE OF RESIDENTIAL ACCOMMODATION

FIRST - 1 x 1BED 1P FLAT - 32sqm (32) - 1 x 1BED 2P FLAT - 46sqm (48)

SECOND - 1 x 1BED 1P FLAT - 32sqm (32) - 1 x 1BED 2P FLAT - 46sqm (48)