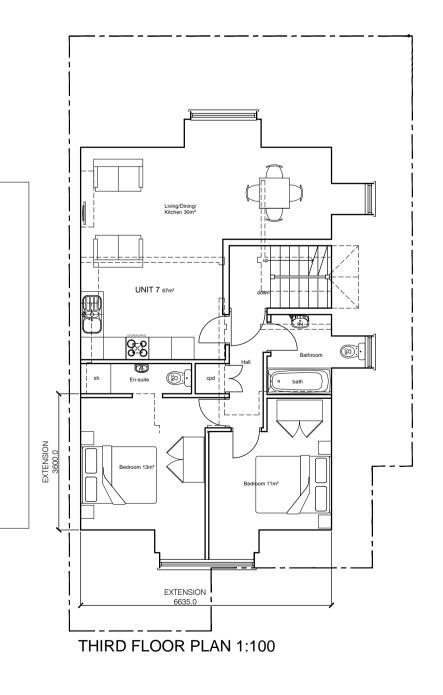

THIRD - 1 x 2BED 4P FLAT - 67sqm (75)

THE ABOVE SCHEDULE OF RESIDENTIAL ACCOMMODATION SHOWS THAT ALL UNITS INDICATED ARE VERY CLOSE TO THE LOCAL AUTHORITIES GUIDELINES FOR MINIMUM UNIT SIZES (MIN SIZE IN BRACKETS). THE UNITS HAVE BEEN CAREFULLY PLANNED WITH MINIMUM CIRCULATION SPACE AND INDICATE THAT ALL ROOM SIZES AS SHOWN ARE WELL WITHIN THE NATIONAL HOUSING FEDERATIONS SPACE STANDARDS.