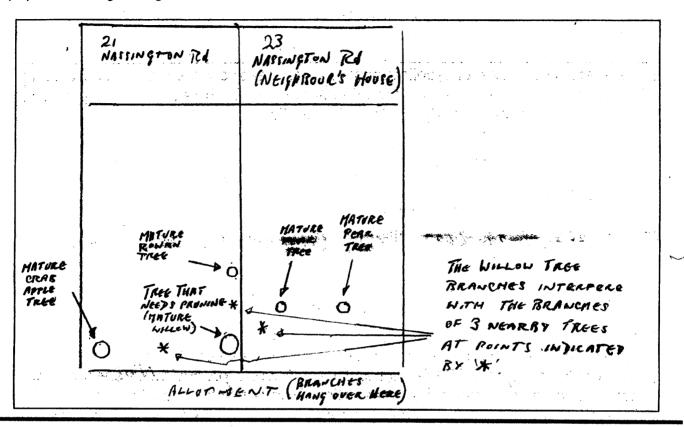

## 4. Sketch Plan

In the space below, please provide a sketch or street plan showing the location of the tree(s) in relation to surrounding properties and neighbouring trees.

- 5. If felling is proposed, is a replacement tree(s) proposed. Yes/No
- 6. If yes, please specify the height, species and location of replacement tree(s)