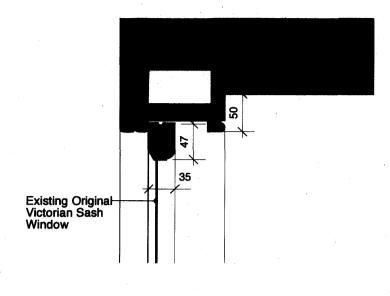

Bedroom 3

01 Existing Head & Cili Detail of Front Window On Third Floor

02 Proposed Head & Cili Detail of Front Window On Third Floor

Planning

|   |                            |  |   |                      | PROJECT 8 Tower Court, WC2H 9NU                                             | panter hudspith archite      |                                                                                     |  |     | ects     |
|---|----------------------------|--|---|----------------------|-----------------------------------------------------------------------------|------------------------------|-------------------------------------------------------------------------------------|--|-----|----------|
|   |                            |  |   |                      | DRAWING EXISTING & PROPOSED SECTION DETAIL THROUGH FRONT SASH WINDOW        | 4-8 Emersor<br>t: 020 7633 9 | 4-8 Emerson Street, London SE1 9DU<br>t: 020 7633 9425 : e: info@panterhudspith.con |  |     | pith.com |
|   |                            |  |   |                      | THIRD FLOOR                                                                 | JOB No.<br><b>371</b>        | DRAWII<br><b>A</b>                                                                  |  | 800 | REV      |
| / | FIRST ISSUE<br>DESCRIPTION |  | + | 24 / 10 / 11<br>DATE | I DO NOT SCALE THIS DRAWING. CHECK ALL DIMENSIONS ON SITE. IF IN DOUBT ASK. | 1:5 SIZE A3                  |                                                                                     |  |     | 1        |