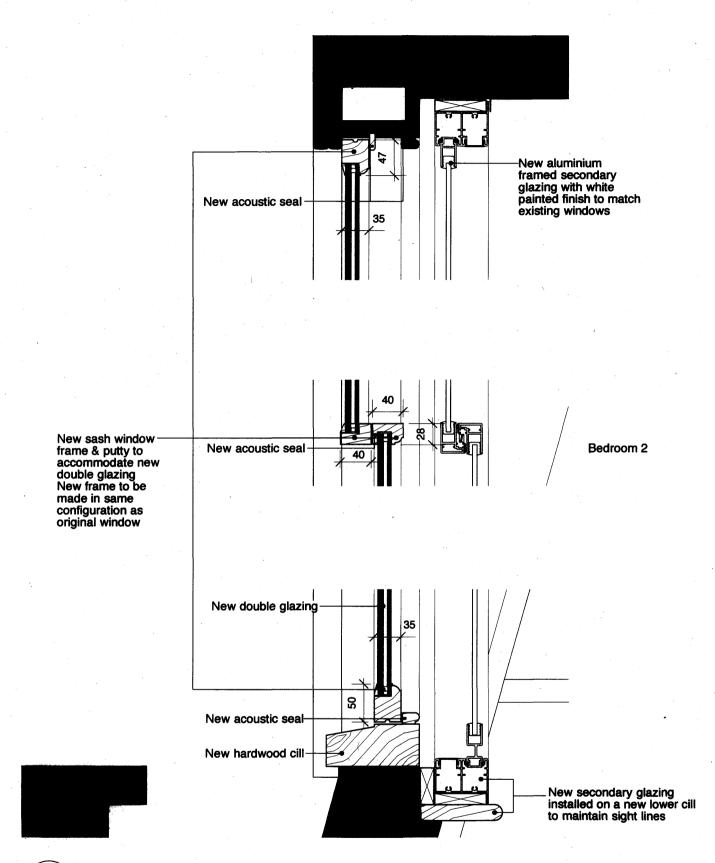

Bedroom 3

01 Existing Head & Cili Detail of Front Window On Third Floor

02 Proposed Head & Cili Detail of Front Window On Third Floor

Planning

|   |                            |  |   |                      | PROJECT 8 Tower Court, WC2H 9NU                                             | panter hudspith archite      |                                                                                     |  |     | ects     |
|---|----------------------------|--|---|----------------------|-----------------------------------------------------------------------------|------------------------------|-------------------------------------------------------------------------------------|--|-----|----------|
|   |                            |  |   |                      | DRAWING EXISTING & PROPOSED SECTION DETAIL THROUGH FRONT SASH WINDOW        | 4-8 Emersor<br>t: 020 7633 9 | 4-8 Emerson Street, London SE1 9DU<br>t: 020 7633 9425 : e: info@panterhudspith.con |  |     | pith.com |
|   |                            |  |   |                      | THIRD FLOOR                                                                 | JOB No.<br><b>371</b>        | DRAWII<br><b>A</b>                                                                  |  | 800 | REV      |
| / | FIRST ISSUE<br>DESCRIPTION |  | + | 24 / 10 / 11<br>DATE | I DO NOT SCALE THIS DRAWING. CHECK ALL DIMENSIONS ON SITE. IF IN DOUBT ASK. | 1:5 SIZE A3                  |                                                                                     |  |     | 1        |