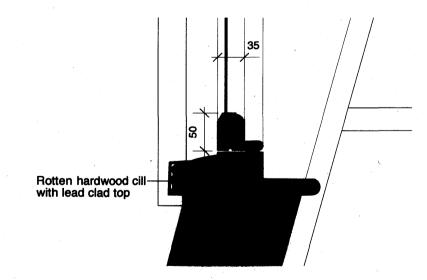

Bedroom 3

01 Existing Head & Cili Detail of Front Window On Third Floor

02 Proposed Head & Cili Detail of Front Window On Third Floor

Planning

|   |                            |  |   |                      | PROJECT 8 Tower Court, WC2H 9NU                                             | panter hudspith archite      |                                                                                     |  |     | ects     |
|---|----------------------------|--|---|----------------------|-----------------------------------------------------------------------------|------------------------------|-------------------------------------------------------------------------------------|--|-----|----------|
|   |                            |  |   |                      | DRAWING EXISTING & PROPOSED SECTION DETAIL THROUGH FRONT SASH WINDOW        | 4-8 Emersor<br>t: 020 7633 9 | 4-8 Emerson Street, London SE1 9DU<br>t: 020 7633 9425 : e: info@panterhudspith.con |  |     | pith.com |
|   |                            |  |   |                      | THIRD FLOOR                                                                 | JOB No.<br><b>371</b>        | DRAWII<br><b>A</b>                                                                  |  | 800 | REV      |
| / | FIRST ISSUE<br>DESCRIPTION |  | + | 24 / 10 / 11<br>DATE | I DO NOT SCALE THIS DRAWING. CHECK ALL DIMENSIONS ON SITE. IF IN DOUBT ASK. | 1:5 SIZE A3                  |                                                                                     |  |     | 1        |