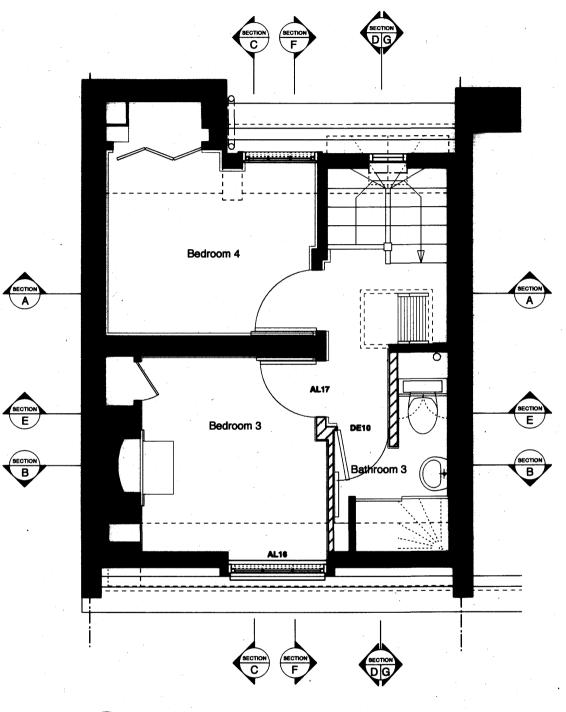

3rd Floor Alteration Plan DE-03

**KEY PROPOSED WORKS:** 

Remove kitchenette, doors and part of the 1980's partitions in the reception room
Remove bath, wc, basin, pipe works and part of the 1980's partition wall to the bathroom
Remove stairs and part of 1980's partition wall to staircase High level localised section of wall in existing bathroom to be removed to accommodate a new lintel for stairs Lower Ground Floor DE01 DE02 Remove door and 1980's partition wall between study and North staircase corridor Remove existing shelves to study Remove existing acrylic roof and windows to utility Ground Floor DE05 First Floor Remove kitchen units, sink and equipment Part of the 1980's partition wall and the jib door is to be Second Floor DE09 Remove partition wall between bathroom and bedroom, shower unit, wc, basin, radiator, pipe works, and door to bathroom Third Floor DE10 Loft/Roof DE11 Existing rooflights to be removed Lower Ground Floor One of existing panelled doors to existing storage cupboard one or existing particular doors to existing storage cupoda in the corridor is to be fixed and the other to be used as door to the new bathroom Existing door to existing bathroom to be fixed in existing AL02 position
Existing high level cupboard concealing gas & electric meters to be modified to fit within new shelving unit Ground Floor Existing sash window to be adapted and hinged to become Refer to 371 A/001, A/002 & A/004 for details Herer to 3/1 A/001, A/002 & A/004 for details Existing boxing at the base of the window is to be modified to create access between the utility and kitchen Existing door to staircase to be fixed in existing position New opening on wall to south corridor where previously door opening existed to install new fire rated timber panelled opening existed to install new fire rated united patients. Existing glazed door to utility to be fixed in existing position AL 07 Existing plastic rainwater pipe draining the existing utility AL09 Existing original timber panelled door to staircase to be fixed First Floor in place
Existing blocked door within the original timber panelling to
the staircase is to be reinstated
Secondary glazing to be installed in front of existing front AL10 AL11 Existing glazing to window to be replaced with double Existing original timber panelled door to staircase to be fixed in existing position Existing blocked door with original timber panelling to AL13 Existing blocked door with only line tables parenting to staircase to be reinstated Existing shelf to be removed to create access Existing glazing to window to be replaced with double AL14 AL16 Secondary glazing to be installed in front of existing front window Existing glazing to window to be replaced with double Internal frame to window to be adapted to allow for secondary glazing
AL17 Existing door and frame to existing bedroom 2 to be relocated