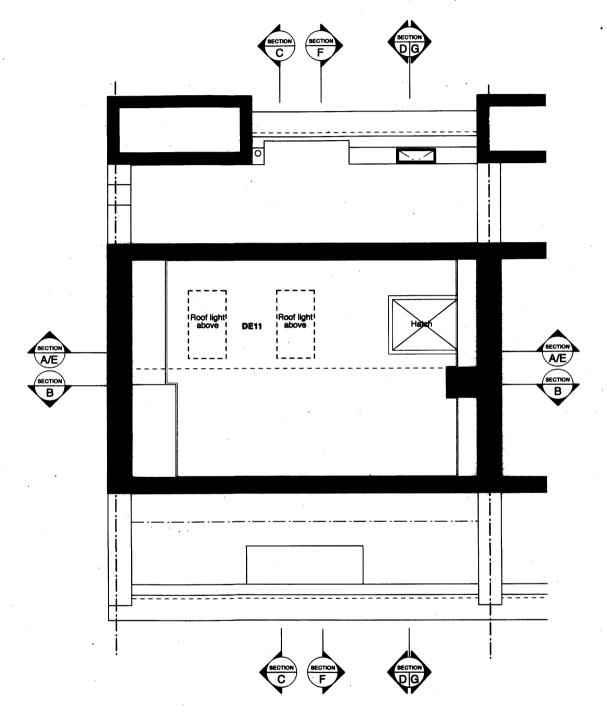

3rd Floor Alteration Plan DE-03

**KEY PROPOSED WORKS:** 

Remove kitchenette, doors and part of the 1980's partitions in the reception room
Remove bath, wc, basin, pipe works and part of the 1980's partition wall to the bathroom
Remove stairs and part of 1980's partition wall to staircase High level localised section of wall in existing bathroom to be removed to accommodate a new lintel for stairs Lower Ground Floor DE01 DE02 Remove door and 1980's partition wall between study and North staircase corridor Remove existing shelves to study Remove existing acrylic roof and windows to utility Ground Floor DE05 First Floor Remove kitchen units, sink and equipment Part of the 1980's partition wall and the jib door is to be Second Floor DE09 Remove partition wall between bathroom and bedroom, shower unit, wc, basin, radiator, pipe works, and door to bathroom Third Floor DE10 Loft/Roof DE11 Existing rooflights to be removed Lower Ground Floor One of existing panelled doors to existing storage cupboard one or existing particular doors to existing storage cupoda in the corridor is to be fixed and the other to be used as door to the new bathroom Existing door to existing bathroom to be fixed in existing AL02 position
Existing high level cupboard concealing gas & electric meters to be modified to fit within new shelving unit Ground Floor Existing sash window to be adapted and hinged to become Refer to 371 A/001, A/002 & A/004 for details Herer to 3/1 A/001, A/002 & A/004 for details Existing boxing at the base of the window is to be modified to create access between the utility and kitchen Existing door to staircase to be fixed in existing position New opening on wall to south corridor where previously door opening existed to install new fire rated timber panelled opening existed to install new fire rated united patients. Existing glazed door to utility to be fixed in existing position AL 07 Existing plastic rainwater pipe draining the existing utility AL09 Existing original timber panelled door to staircase to be fixed First Floor in place
Existing blocked door within the original timber panelling to
the staircase is to be reinstated
Secondary glazing to be installed in front of existing front AL10 AL11 Existing glazing to window to be replaced with double Existing original timber panelled door to staircase to be fixed in existing position Existing blocked door with original timber panelling to AL13 Existing blocked door with only line tables parenting to staircase to be reinstated Existing shelf to be removed to create access Existing glazing to window to be replaced with double AL14 AL16 Secondary glazing to be installed in front of existing front window Existing glazing to window to be replaced with double Internal frame to window to be adapted to allow for secondary glazing
AL17 Existing door and frame to existing bedroom 2 to be relocated

Part of existing 1980's elements to be removed

Loft Atteration Plan 02

Planning

|   | •   |             |           |      |            |              |                                                                                                                                                  | <u> </u>                                                                                                 |  |
|---|-----|-------------|-----------|------|------------|--------------|--------------------------------------------------------------------------------------------------------------------------------------------------|----------------------------------------------------------------------------------------------------------|--|
|   |     |             |           |      |            |              | PROJECT 8 Tower Court, WC2H 9NU panter hudspith archit                                                                                           | panter hudspith architects 4-8 Emerson Street, London SE1 9DU t 020 7833 9425 e: info@panterhudspith.com |  |
|   |     |             |           |      |            |              |                                                                                                                                                  |                                                                                                          |  |
|   |     |             |           |      |            | . :          | JOB No. DRAWING No. DE / 03                                                                                                                      | REVISION                                                                                                 |  |
| - | ,   | FIRST ISSUE | xx        | NJW  | MS         | 28 / 09 / 11 | DO NOT SCALE THIS DRAWING, CHECK ALL DIMENSIONS ON SITE. IF IN DOUBT ASK.                                                                        | SIZE                                                                                                     |  |
| ı | REV | DESCRIPTION | REV<br>BY | CHKD | ISSO<br>BY | DATE         | All information contained in this drawing is sole copy right of Panter Hudepith Architects and is not to be reproduced without their permission. | A3                                                                                                       |  |