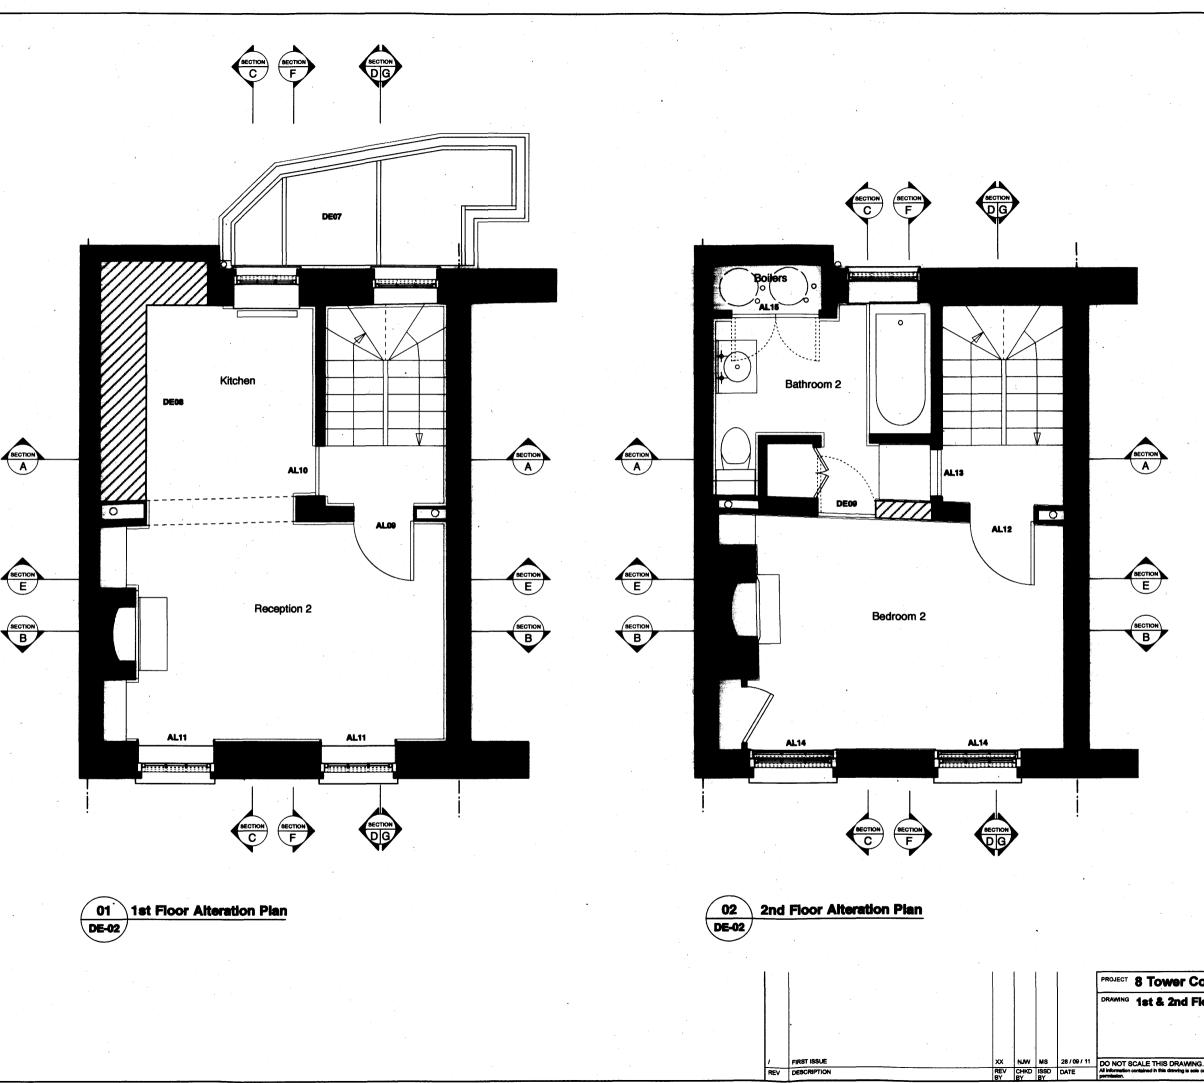

## KEY PROPOSED WORKS:

| KET PHOPOSE        | :D WU        |                                                                                                                                                                                   |  |  |
|--------------------|--------------|-----------------------------------------------------------------------------------------------------------------------------------------------------------------------------------|--|--|
| Lower Ground Floor | DE01         | Remove kitchenette, doors and part of the 1980's partitions in the reception room                                                                                                 |  |  |
|                    | DE02         | Remove bath, wc, basin, pipe works and part of the 1980's<br>partition wall to the bathroom                                                                                       |  |  |
|                    | DE03<br>DE04 | Remove stairs and part of 1980's partition wall to staircase<br>High level localised section of wall in existing bathroom to<br>be removed to accommodate a new lintel for stairs |  |  |
| Ground Floor       | DE05         | Remove door and 1980's partition wall between study and<br>North staircase corridor                                                                                               |  |  |
|                    | DE06<br>DE07 | Remove existing shelves to study<br>Remove existing acrylic roof and windows to utility                                                                                           |  |  |
| First Floor        | DE08         | Remove kitchen units, sink and equipment                                                                                                                                          |  |  |
| Second Floor       | DE09         | Part of the 1980's partition wall and the jib door is to be removed                                                                                                               |  |  |
| Third Floor        | DE10         | Remove partition wall between bathroom and bedroom,<br>shower unit, wc, basin, radiator, pipe works, and door to<br>bathroom                                                      |  |  |
| Loft/Roof          | DE11         | Existing rooflights to be removed                                                                                                                                                 |  |  |
| Alteration:        |              |                                                                                                                                                                                   |  |  |
| Lower Ground Floor | AL01         | One of existing panelled doors to existing storage cupboard<br>in the corridor is to be fixed and the other to be used as<br>door to the new bathroom                             |  |  |
|                    | AL02         | Existing door to existing bathroom to be fixed in existing position                                                                                                               |  |  |
|                    | AL03         | Existing high level cupboard concealing gas & electric<br>meters to be modified to fit within new shelving unit                                                                   |  |  |
| Ground Floor       | AL04         | Existing sash window to be adapted and hinged to become a door                                                                                                                    |  |  |
|                    |              | Refer to 371 A/001, A/002 & A/004 for details<br>Existing boxing at the base of the window is to be modified                                                                      |  |  |
|                    |              | to create access between the utility and kitchen                                                                                                                                  |  |  |
| 1. · · · · ·       | AL05<br>AL06 | Existing door to staircase to be fixed in existing position<br>New opening on wall to south corridor where previously door                                                        |  |  |
|                    | AL07         | opening existed to install new fire rated timber panelled<br>Existing glazed door to utility to be fixed in existing position                                                     |  |  |
|                    |              |                                                                                                                                                                                   |  |  |
|                    | AL08         | Existing plastic rainwater pipe draining the existing utility<br>roof to be removed                                                                                               |  |  |
| First Floor        | AL09         | Existing original timber panelled door to staircase to be fixed<br>in place                                                                                                       |  |  |
|                    | AL10         | Existing blocked door within the original timber panelling to<br>the staircase is to be reinstated                                                                                |  |  |
|                    | AL11         | Secondary glazing to be installed in front of existing front windows                                                                                                              |  |  |
|                    |              | Existing glazing to window to be replaced with double<br>glazing                                                                                                                  |  |  |
| Second Floor       | AL12         | Existing original timber panelled door to staircase to be fixed<br>in existing position                                                                                           |  |  |
|                    | AL13         | Existing blocked door with original timber panelling to staircase to be reinstated                                                                                                |  |  |
|                    | AL14         | Existing shelf to be removed to create access<br>Existing glazing to window to be replaced with double                                                                            |  |  |
|                    | AL15         | glazing<br>Existing boiler in bathroom to be relocated to the utility<br>room                                                                                                     |  |  |
| Third Floor        | AL16         | Secondary glazing to be installed in front of existing front                                                                                                                      |  |  |
|                    |              | window<br>Existing glazing to window to be replaced with double<br>Internal frame to window to be adapted to allow for                                                            |  |  |
|                    | AL17         | secondary glazing<br>Existing door and frame to existing bedroom 2 to be                                                                                                          |  |  |
|                    | / 12.2./     | relocated                                                                                                                                                                         |  |  |
|                    | Part of ex   | isting 1980's elements to be removed                                                                                                                                              |  |  |
|                    |              |                                                                                                                                                                                   |  |  |