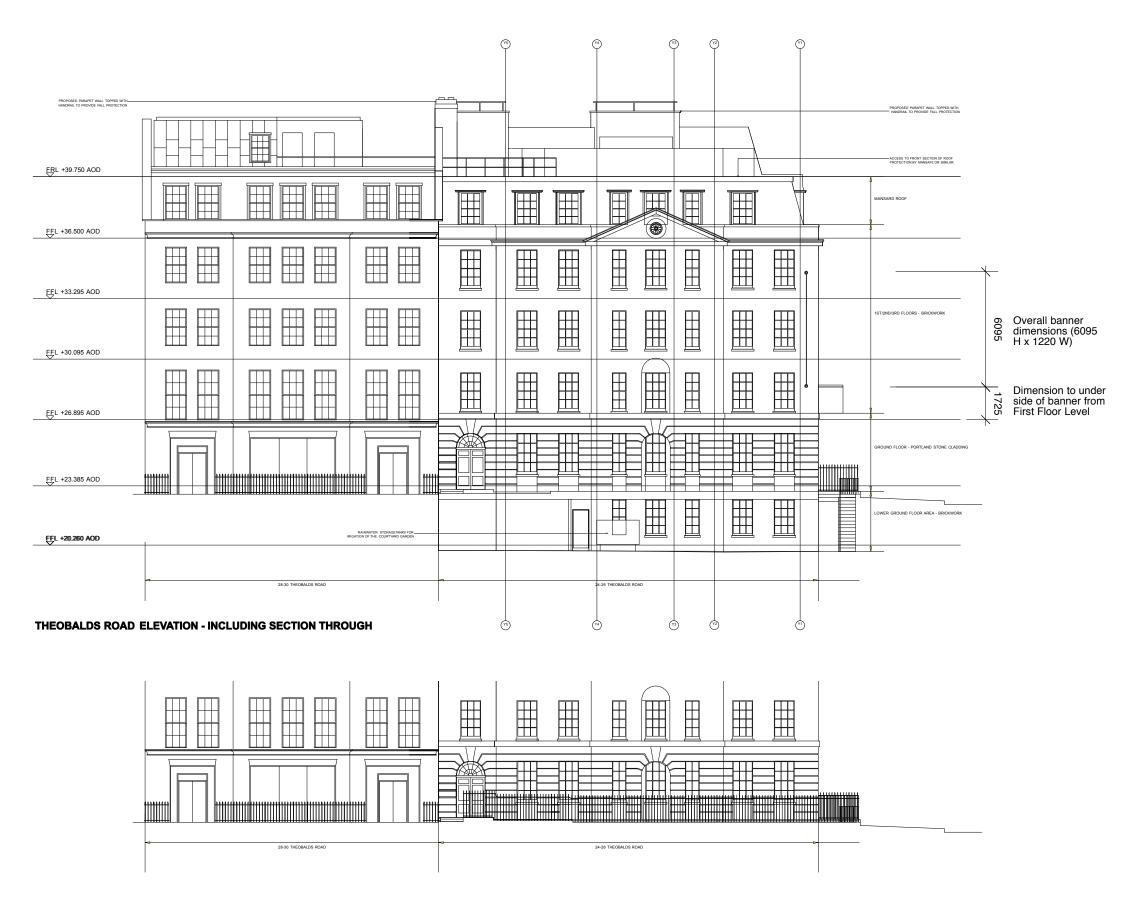

THEOBALDS ROAD PART ELEVATION - INCLUDING PAVEMENT LEVEL FENCE

© SA Architects 2011

| Revisions: |      |                       |
|------------|------|-----------------------|
| Date:      | Rev: | Revision description: |
|            |      |                       |
|            |      |                       |
|            |      |                       |
|            |      |                       |
|            |      |                       |
|            |      |                       |
|            |      |                       |
|            |      |                       |
|            |      |                       |
|            |      |                       |
|            |      |                       |
|            |      |                       |