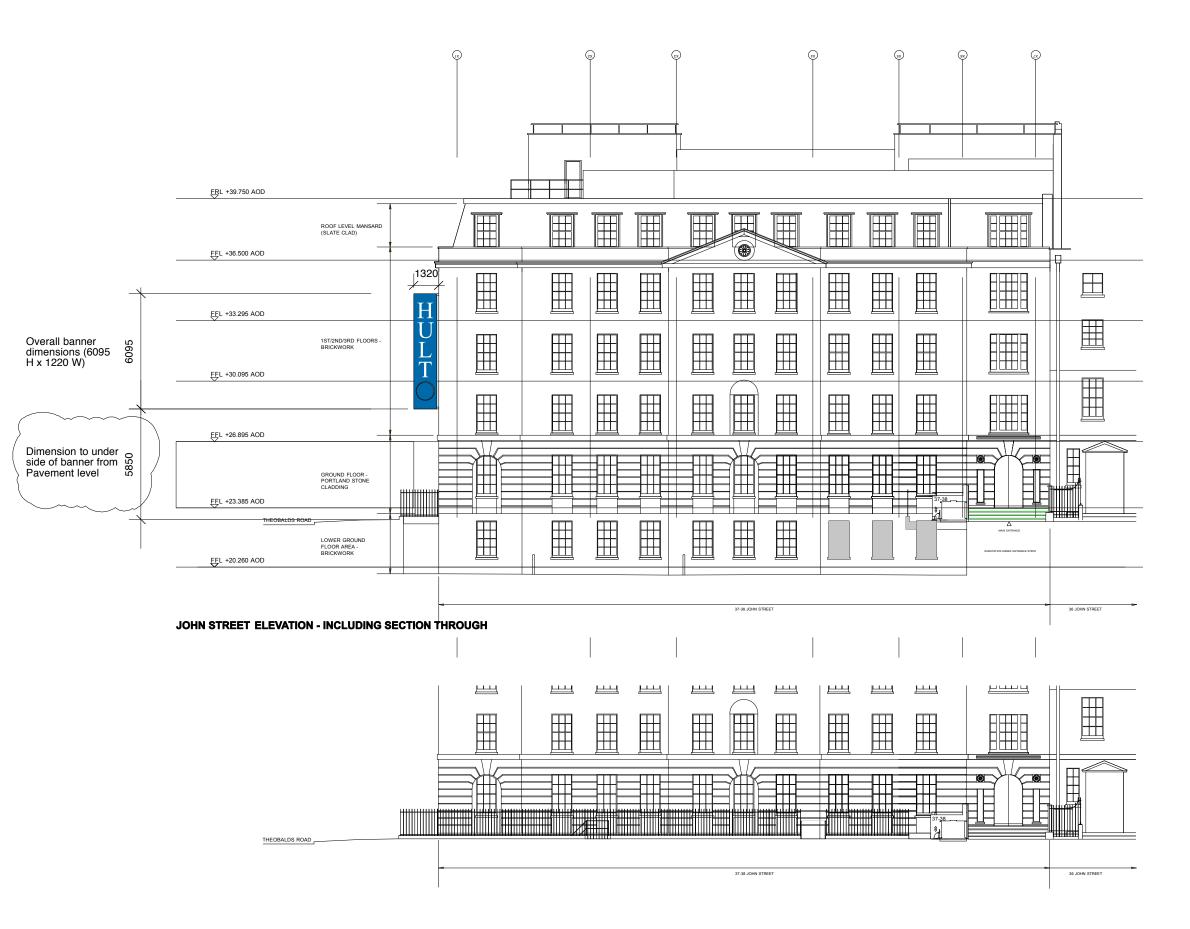

JOHN STREET PART ELEVATION - INCLUDING PAVEMENT LEVEL FENCE

| Revisions:                                                                                                                                    |                |                                                                                |
|-----------------------------------------------------------------------------------------------------------------------------------------------|----------------|--------------------------------------------------------------------------------|
| Date:                                                                                                                                         | Rev:           | Revision description:                                                          |
| 11.11.02                                                                                                                                      | А              | Dim to u/s of banner from pavmnt. added.                                       |
|                                                                                                                                               |                |                                                                                |
|                                                                                                                                               |                |                                                                                |
|                                                                                                                                               |                |                                                                                |
|                                                                                                                                               |                |                                                                                |
|                                                                                                                                               |                |                                                                                |
|                                                                                                                                               |                |                                                                                |
|                                                                                                                                               |                |                                                                                |
|                                                                                                                                               |                |                                                                                |
|                                                                                                                                               |                |                                                                                |
| GENER                                                                                                                                         | AL NC          | DTES:                                                                          |
|                                                                                                                                               |                | rom this drawing.<br>mensions only.                                            |
|                                                                                                                                               |                | sions are in millimetres.                                                      |
| All spec<br>installed                                                                                                                         | accor          | oducts and materials to be fitted and ding to manufacturers specifications and |
|                                                                                                                                               |                | rka to be corried out in accordance with                                       |
| All building works to be carried out in accordance with<br>current Building Regulations, British Standards and<br>relevent codes of practice. |                |                                                                                |
| relevent                                                                                                                                      | codes          | of practice.                                                                   |
|                                                                                                                                               |                |                                                                                |
|                                                                                                                                               |                |                                                                                |
|                                                                                                                                               |                |                                                                                |
|                                                                                                                                               |                |                                                                                |
|                                                                                                                                               |                |                                                                                |
|                                                                                                                                               |                |                                                                                |
|                                                                                                                                               |                |                                                                                |
|                                                                                                                                               |                |                                                                                |
|                                                                                                                                               |                |                                                                                |
|                                                                                                                                               |                |                                                                                |
|                                                                                                                                               |                |                                                                                |
|                                                                                                                                               |                |                                                                                |
|                                                                                                                                               |                |                                                                                |
| S                                                                                                                                             | A Arci         | nitects                                                                        |
| 5 Normanton Avenue<br>London                                                                                                                  |                |                                                                                |
|                                                                                                                                               | W19 8          | BA                                                                             |
| t: 020 8947 8990                                                                                                                              |                |                                                                                |
| f: 0870 706 4073<br>e: office@saarchitects.co.uk                                                                                              |                |                                                                                |
|                                                                                                                                               |                |                                                                                |
|                                                                                                                                               |                | onquest House - WC1N 2AT                                                       |
|                                                                                                                                               |                |                                                                                |
|                                                                                                                                               | No: 02         |                                                                                |
|                                                                                                                                               |                | ctober 2011                                                                    |
| Sc                                                                                                                                            | <b>ale:</b> 1: | 200 at A3                                                                      |
| Stat                                                                                                                                          | tus: A         | pplication                                                                     |
| Dwg Na                                                                                                                                        | me: El         | levation John Street - Proposed                                                |
| Dwg                                                                                                                                           | <b>No:</b> 02  | 243_GA_103_RA                                                                  |