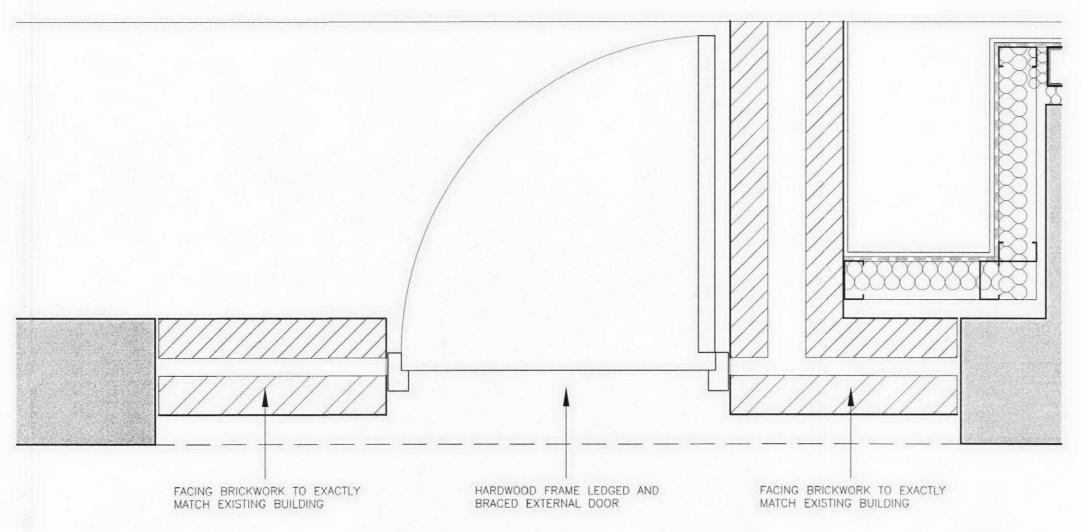

INFILL TREATMENT OF ARCHES TO KITCHENS

INFILL TREATMENT OF ARCHES TO AMENITY AREAS

INFILL TREATMENT OF ARCHES TO BIN/BIKE STORE

|   | ☐ E @ □ □ □ □ □ □ □ 2 6 OCT 2011                                                                                                     |
|---|--------------------------------------------------------------------------------------------------------------------------------------|
|   | UU 26 OCT 2011                                                                                                                       |
|   | STATUS - CONSTRUCTION                                                                                                                |
| 1 | Waterland Associates                                                                                                                 |
|   | Waterland Associates                                                                                                                 |
|   | DRAWING TREATMENT OF ARCH INFILLS PLANS  SCALE 1.10                                                                                  |
|   | NOTE: DO NOT SCALE OFF THIS DRAWING APART FROM FOR THE PURPOSES OF PLANNING APPLICATION. USE ONLY DIMENSIONS SHOWN. IF IN DOUBT ASK. |
|   | NOTE: IF DRAWING PRINTED @ A3: SCALE TO BE: 1:20                                                                                     |
|   | MATERIAND HOUSE WEST STREET OUNDLE DES LE                                                                                            |
|   | WATERLAND HOUSE, WEST STREET, OUNDLE, PE8 4EJ<br>I-01832 270123, F-01832 270345, E-architecture@waterland.co.u                       |