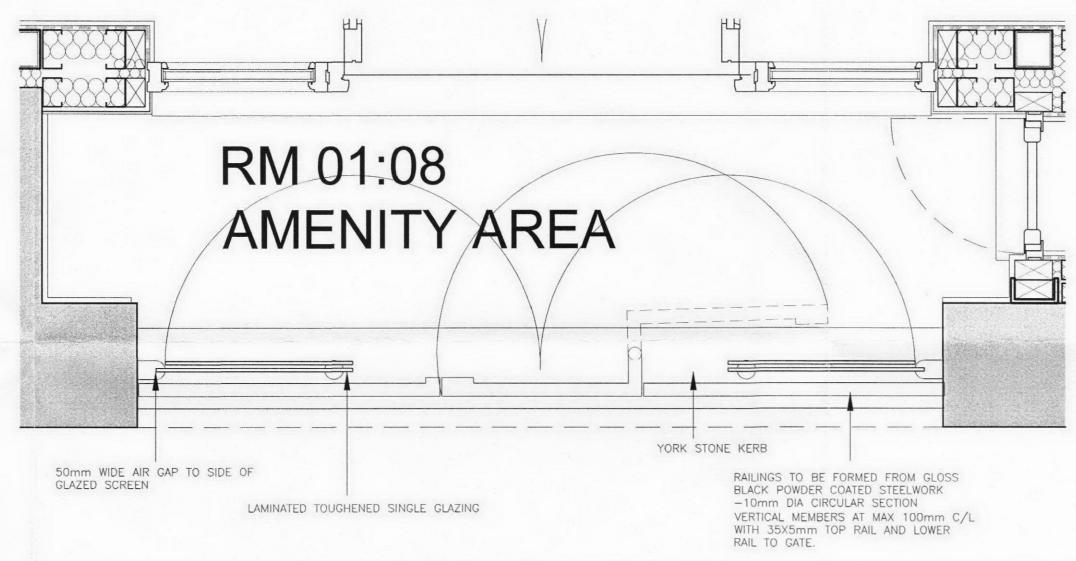

INFILL TREATMENT OF ARCHES TO KITCHENS

INFILL TREATMENT OF ARCHES TO AMENITY AREAS

INFILL TREATMENT OF ARCHES TO BIN/BIKE STORE

|   | ☐ E @ □ □ □ □ □ □ □ 2 6 OCT 2011                                                                                                     |
|---|--------------------------------------------------------------------------------------------------------------------------------------|
|   | UU 26 OCT 2011                                                                                                                       |
|   | STATUS - CONSTRUCTION                                                                                                                |
| 1 | Waterland Associates                                                                                                                 |
|   | Waterland Associates                                                                                                                 |
|   | DRAWING TREATMENT OF ARCH INFILLS PLANS  SCALE 1.10                                                                                  |
|   | NOTE: DO NOT SCALE OFF THIS DRAWING APART FROM FOR THE PURPOSES OF PLANNING APPLICATION. USE ONLY DIMENSIONS SHOWN. IF IN DOUBT ASK. |
|   | NOTE: IF DRAWING PRINTED @ A3: SCALE TO BE: 1:20                                                                                     |
|   | MATERIAND HOUSE WEST STREET OUNDLE DES LE                                                                                            |
|   | WATERLAND HOUSE, WEST STREET, OUNDLE, PE8 4EJ<br>I-01832 270123, F-01832 270345, E-architecture@waterland.co.u                       |