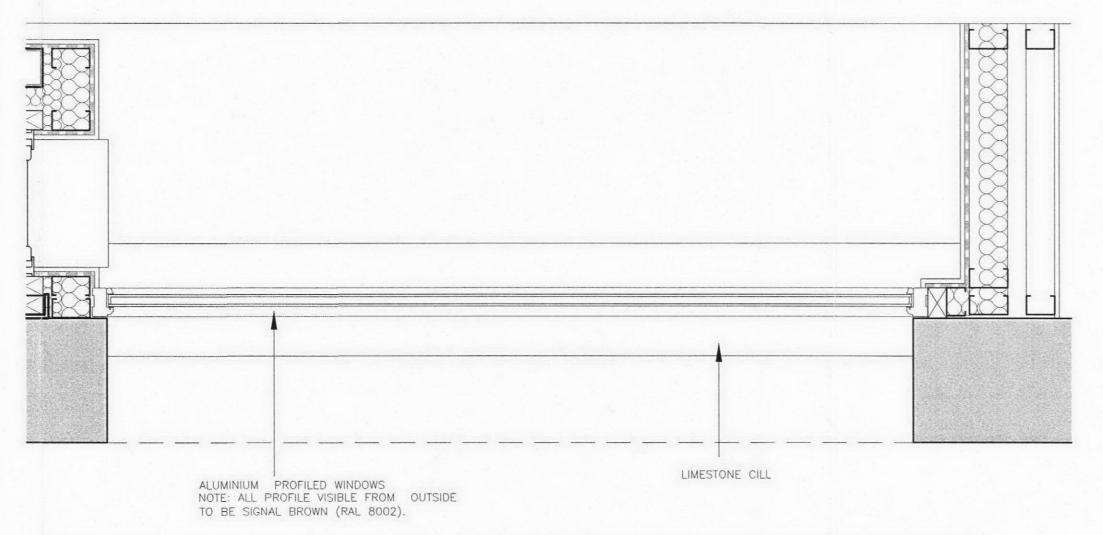

INFILL TREATMENT OF ARCHES TO KITCHENS

INFILL TREATMENT OF ARCHES TO AMENITY AREAS

INFILL TREATMENT OF ARCHES TO BIN/BIKE STORE

|   | ☐ E @ □ □ □ □ □ □ □ 2 6 OCT 2011                                                                                                     |
|---|--------------------------------------------------------------------------------------------------------------------------------------|
|   | UU 26 OCT 2011                                                                                                                       |
|   | STATUS - CONSTRUCTION                                                                                                                |
| 1 | Waterland Associates                                                                                                                 |
|   | Waterland Associates                                                                                                                 |
|   | DRAWING TREATMENT OF ARCH INFILLS PLANS  SCALE 1.10                                                                                  |
|   | NOTE: DO NOT SCALE OFF THIS DRAWING APART FROM FOR THE PURPOSES OF PLANNING APPLICATION. USE ONLY DIMENSIONS SHOWN. IF IN DOUBT ASK. |
|   | NOTE: IF DRAWING PRINTED @ A3: SCALE TO BE: 1:20                                                                                     |
|   | MATERIAND HOUSE WEST STREET OUNDLE DES LE                                                                                            |
|   | WATERLAND HOUSE, WEST STREET, OUNDLE, PE8 4EJ<br>I-01832 270123, F-01832 270345, E-architecture@waterland.co.u                       |